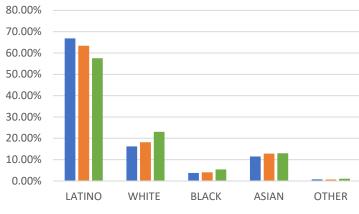

| Name | Total Pop | Deviation | Deviation % |
|------|-----------|-----------|-------------|
| 3    | 2,050,335 | 40,750    | 2.03%       |

Total Pop, VAP, CVAP

■ Total Pop ■ VAP ■ CVAP

VAP

63.37%

18.14%

4.03% 12.82%

0.67%

| District 3 | Total Pop |
|------------|-----------|
| LATINO     | 66.86%    |
| WHITE      | 16.17%    |
| BLACK      | 3.77%     |
| ASIAN      | 11.48%    |
| OTHER      | 0.75%     |

CVAP

57.56%