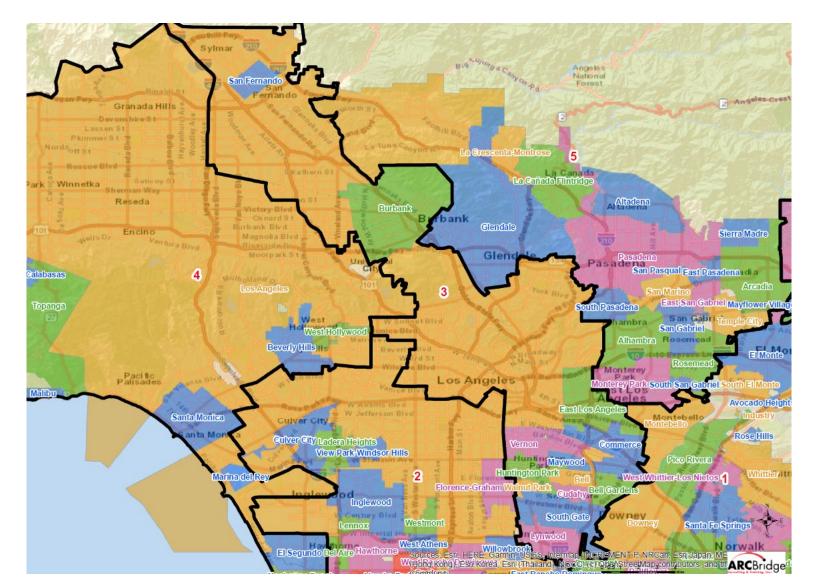

#### 4a. Public Hearing on Four DRAFT Maps and Discussion and Potential Direction to ARCBridge/Staff Regarding Map Modifications — Co-Chairs Dan Mayeda and Carolyn Williams

In compliance with Elections Code section 21534, subd. (c)(4)(B).), the initial four map options, labeled as Supervisorial District Map A, B, C, and D are attached to this agenda and posted on the LA County CRC website: <u>https://redistricting.lacounty.gov/.</u> They can also be found on the redistricting hub (<u>https://redistricting-lacounty.hub.arcgis.com/</u>) and linked below:

Supervisorial District Map A

- Supervisorial District Map B
- Supervisorial District Map C
- Supervisorial District Map D

Modified map options for discussion, labeled as Supervisorial District Map A-1, B-1, C-1, and D-1 are also attached to this agenda and posted on the LA County CRC website: <u>https://redistricting.lacounty.gov/.</u> They can also be found on the redistricting hub (<u>https://redistricting-lacounty.hub.arcgis.com/</u>) and linked below:

- <u>Supervisorial District Map A-1</u>
- <u>Supervisorial District Map B-1</u>
- <u>Supervisorial District Map C-1</u>
- <u>Supervisorial District Map D-1</u>

**NOTE:** Members of the public interested in viewing submitted plans in the redistricting mapping software can follow the instructions in this <u>video</u> once logged into the <u>redistricting mapping software</u>. Viewing the submitted plans in the mapping software allows for a more in-depth exploration of the plans, including identifying specific communities and cities. Members of the public can also use the software to save their own version of the draft maps, make modifications, and submit for the public and Commissioners to view.