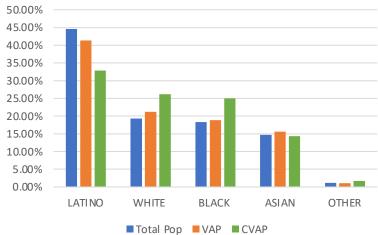

| Name | Total Pop | Deviation | Deviation % |
|------|-----------|-----------|-------------|
| 5    | 1,987,895 | -21,690   | -1.08%      |

#### Total Pop, VAP, CVAP

<sup>■</sup> Total Pop ■ VAP ■ CVAP

| District 5 | Total Pop | VAP    | CVAP   |
|------------|-----------|--------|--------|
| LATINO     | 40.93%    | 37.92% | 33.31% |
| WHITE      | 34.20%    | 37.12% | 43.72% |
| BLACK      | 6.83%     | 6.66%  | 7.50%  |
| ASIAN      | 15.40%    | 15.74% | 13.96% |
| OTHER      | 1.02%     | 0.96%  | 1.50%  |