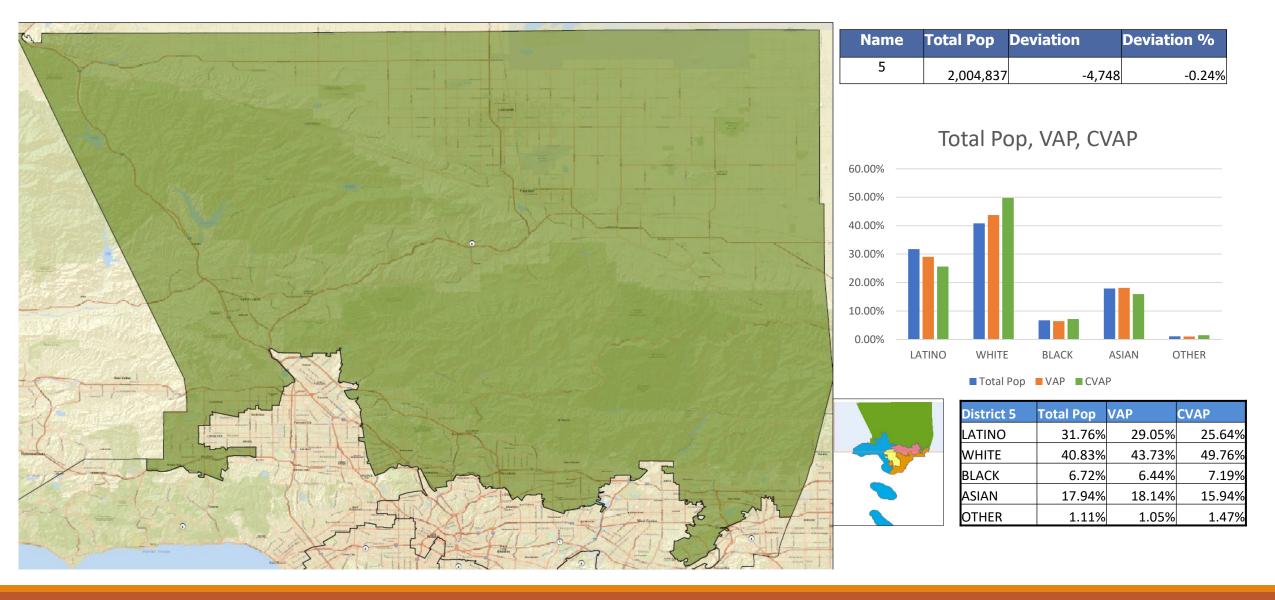

## Plan Name: Draft Map A

| Maxin    | num D     | Deviati  | ion – 7   | .23%     | )       |        |           |        |
|----------|-----------|----------|-----------|----------|---------|--------|-----------|--------|
| Nai      | ne        | Total Po | p D       | eviatior | ١       | De     | viation % | D      |
| 1        |           |          | 1,942,986 |          | -6      | 6,599  |           | -3.319 |
| 2        |           |          | 1,980,711 |          | -2      | 8,874  |           | -1.44% |
| 3        | }         |          | 2,031,020 |          | 2       | 1,435  |           | 1.079  |
| 4        | -         |          | 2,088,372 |          | 7       | 8,787  |           | 3.929  |
| 5        |           |          | 2,004,837 |          | -       | 4,748  |           | -0.249 |
| District | Latino    | %        | White     | %        | Black   | %      | Asian     | %      |
| 1        | 1,180,718 | 60.77%   | 245,646   | 12.64%   | 52,993  | 2.739  | 6 432,100 | 22.24  |
| 2        | 1,026,064 | 51.80%   | 247,249   | 12.48%   | 421,915 | 21.309 | 6 227,137 | 11.47  |
| 3        | 731,615   | 36.02%   | 905,494   | 44.58%   | 87,481  | 4.319  | 6 252,292 | 12.42  |
| 4        | 1,246,664 | 59.70%   | 349,027   | / 16.71% | 125,648 | 6.029  | 6 316,878 | 15.17  |
| 5        | 636,642   | 31.76%   | 818,525   | 40.83%   | 134,794 | 6.729  | 6 359,685 | 17.94  |

### CENSUS 2020 POPULATION AND CITIZEN VOTING AGE POPULATION

| TOTAL POPUI | LATION     |            |            |            |            | VOTING AG  | E POPULAT  | ΓΙΟΝ       |                 |            | CITIZEN VOTIN | G AGE POPL | JLATION    |            |            |
|-------------|------------|------------|------------|------------|------------|------------|------------|------------|-----------------|------------|---------------|------------|------------|------------|------------|
|             | District 1 | District 2 | District 3 | District 4 | District 5 | District 1 | District 2 | District 3 | District 4      | District 5 | District 1    | District 2 | District 3 | District 4 | District 5 |
| LATINO      | 1,180,718  | 1,026,064  | 731,615    | 1,246,664  | 636,642    | 899,314    | 748,420    | 551,969    | 918,011         | 461,981    | 654,108       | 435,607    | 377,060    | 641,289    | 343,705    |
| LATINO %    | 60.77%     | 51.80%     | 36.02%     | 59.70%     | 31.76%     | 57.50%     | 48.19%     | 33.24%     | 56.46%          | 29.05%     | 54.52%        | 38.33%     | 27.73%     | 50.15%     | 25.64%     |
| WHITE       | 245,646    | 247,249    | 905,494    | 349,027    | 818,525    | 222,865    | 217,148    | 783,874    | 308,691         | 695,549    | 214,221       | 193,892    | 744,143    | 324,506    | 667,039    |
| WHITE%      | 12.64%     | 12.48%     | 44.58%     | 16.71%     | 40.83%     | 14.25%     | 13.98%     | 47.21%     | 18.99%          | 43.73%     | 17.85%        | 17.06%     | 54.73%     | 25.38%     | 49.76%     |
| BLACK       | 52,993     | 421,915    | 87,481     | 125,648    | 134,794    | 46,331     | 344,521    | 73,393     | 99 <i>,</i> 635 | 102,500    | 43,226        | 350,614    | 65,533     | 94,362     | 96,371     |
| BLACK %     | 2.73%      | 21.30%     | 4.31%      | 6.02%      | 6.72%      | 2.96%      | 22.18%     | 4.42%      | 6.13%           | 6.44%      | 3.60%         | 30.85%     | 4.82%      | 7.38%      | 7.19%      |
| AIAN        | 7,145      | 6,719      | 10,637     | 10,537     | 14,221     | 6,065      | 5,602      | 9,201      | 9,124           | 11,902     | N/A           | N/A        | N/A        | N/A        | N/A        |
| AIAN %      | 0.37%      | 0.34%      | 0.52%      | 0.50%      | 0.71%      | 0.39%      | 0.36%      | 0.55%      | 0.56%           | 0.75%      | N/A           | N/A        | N/A        | N/A        | N/A        |
| ASIAN       | 432,100    | 227,137    | 252,292    | 316,878    | 359,685    | 371,509    | 197,808    | 209,270    | 261,541         | 288,515    | 275,558       | 135,032    | 157,316    | 200,178    | 213,725    |
| ASIAN %     | 22.24%     | 11.47%     | 12.42%     | 15.17%     | 17.94%     | 23.75%     | 12.74%     | 12.60%     | 16.09%          | 18.14%     | 22.97%        | 11.88%     | 11.57%     | 15.65%     | 15.94%     |
| HAWAIIAN    | 2,142      | 8,224      | 3,374      | 8,690      | 3,209      | 1,712      | 6,481      | 2,668      | 6,852           | 2,560      | N/A           | N/A        | N/A        | N/A        | N/A        |
| HAWAIIAN %  | 0.11%      | 0.42%      | 0.17%      | 0.42%      | 0.16%      | 0.11%      | 0.42%      | 0.16%      | 0.42%           | 0.16%      | N/A           | N/A        | N/A        | N/A        | N/A        |
| OTHER       | 13,043     | 19,149     | 27,191     | 16,893     | 22,183     | 9,636      | 14,421     | 20,773     | 12,253          | 16,626     | 12,718        | 21,221     | 15,574     | 18,471     | 19,730     |
| OTHER %     | 0.67%      | 0.97%      | 1.34%      | 0.81%      | 1.11%      | 0.62%      | 0.93%      | 1.25%      | 0.75%           | 1.05%      | 1.06%         | 1.87%      | 1.15%      | 1.44%      | 1.47%      |
| 2+RACES     | 9,199      | 24,254     | 12,936     | 14,035     | 15,578     | 6,613      | 18,576     | 9,224      | 9,766           | 10,813     | N/A           | N/A        | N/A        | N/A        | N/A        |
| 2+RACES%    | 0.47%      | 1.22%      | 0.64%      | 0.67%      | 0.78%      | 0.42%      | 1.20%      | 0.56%      | 0.60%           | 0.68%      | N/A           | N/A        | N/A        | N/A        | N/A        |
| TOTAL       | 1,942,986  | 1,980,711  | 2,031,020  | 2,088,372  | 2,004,837  | 1,564,045  | 1,552,977  | 1,660,372  | 1,625,873       | 1,590,446  | 1,199,831     | 1,136,366  | 1,359,626  | 1,278,806  | 1,340,570  |

| Name | Total Pop | Deviation | Deviation % |
|------|-----------|-----------|-------------|
| 4    | 2,088,372 | 78,787    | 3.92%       |

#### Total Pop, VAP, CVAP

|            | District 4 | Total Pop | VAP    | CVAP   |
|------------|------------|-----------|--------|--------|
|            | LATINO     | 59.70%    | 56.46% | 50.15% |
| The second | WHITE      | 16.71%    | 18.99% | 25.38% |
|            | BLACK      | 6.02%     | 6.13%  | 7.38%  |
|            | ASIAN      | 15.17%    | 16.09% | 15.65% |
|            | OTHER      | 0.81%     | 0.75%  | 1.44%  |