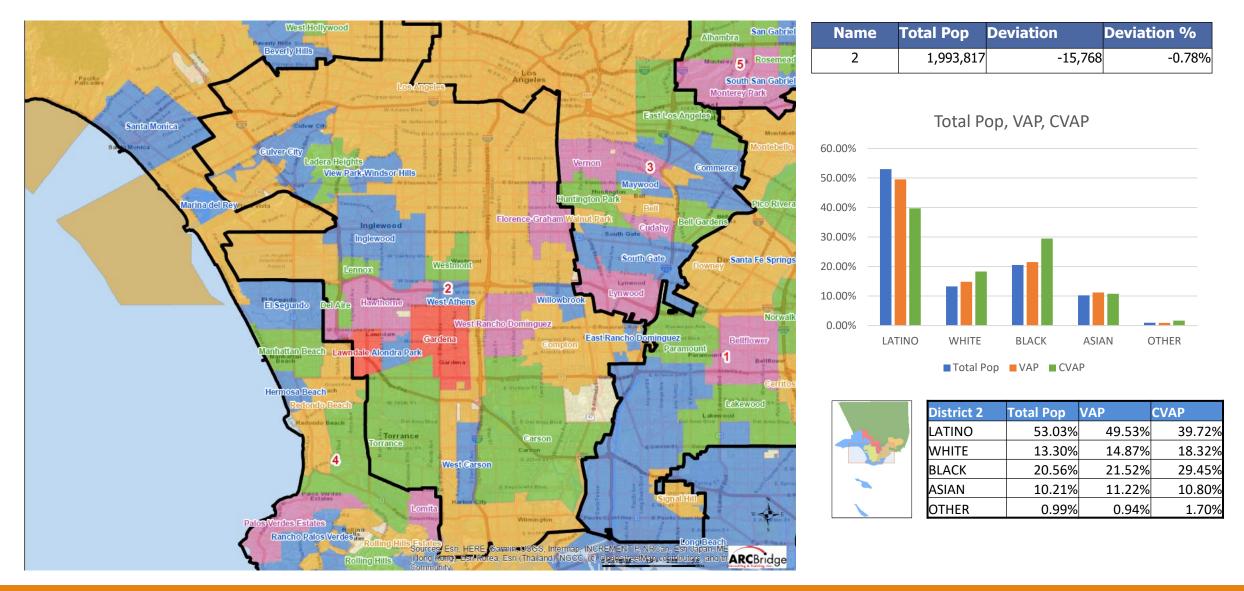

#### Maximum Deviation – 3.61%

| Name | Total Pop | Deviation | Deviation % |
|------|-----------|-----------|-------------|
| 1    | 1,977,715 | -31,870   | -1.59%      |
| 2    | 1,993,817 | -15,768   | -0.78%      |
| 3    | 2,050,335 | 40,750    | 2.03%       |
| 4    | 2,033,004 | 23,419    | 1.17%       |
| 5    | 1,993,055 | -16,530   | -0.82%      |

| District | Latino    | %        | White     | %      | Black   | %      | Asian   | %       |
|----------|-----------|----------|-----------|--------|---------|--------|---------|---------|
|          |           | <u> </u> |           |        | 100.070 | =      |         | 10 5000 |
| 1        | 1,210,333 | 61.20%   | 287,372   | 14.53% | 108,079 | 5.46%  | 328,125 | 16.59%  |
| 2        | 1,057,310 | 53.03%   | 265,157   | 13.30% | 409,959 | 20.56% | 203,619 | 10.21%  |
| 3        | 1,370,936 | 66.86%   | 331,506   | 16.17% | 77,333  | 3.77%  | 235,305 | 11.48%  |
| 4        | 472,596   | 23.25%   | 1,087,347 | 53.48% | 102,131 | 5.02%  | 306,029 | 15.05%  |
| 5        | 710,528   | 35.65%   | 594,559   | 29.83% | 125,329 | 6.29%  | 515,014 | 25.84%  |

Ethnic and Racial Information by District

### CENSUS 2020 POPULATION AND CITIZEN VOTING AGE POPULATION

| TOTAL POPULATION |            |                |            |            | VOTING AGE POPULATION |            |            |            | CITIZEN VOTING AGE POPULATION |            |            |            |            |            |            |
|------------------|------------|----------------|------------|------------|-----------------------|------------|------------|------------|-------------------------------|------------|------------|------------|------------|------------|------------|
|                  | District 1 | District 2     | District 3 | District 4 | District 5            | District 1 | District 2 | District 3 | District 4                    | District 5 | District 1 | District 2 | District 3 | District 4 | District 5 |
| LATINO           | 1,210,333  | 1,057,310      | 1,370,936  | 472,596    | 710,528               | 896,249    | 762,948    | 1,027,734  | 360,083                       | 515,719    | 682,668    | 456,284    | 661,235    | 269,631    | 381,953    |
| LATINO %         | 61.20%     | 53.03%         | 66.86%     | 23.25%     | 35.65%                | 58.18%     | 49.63%     | 63.37%     | 21.36%                        | 32.76%     | 54.09%     | 39.72%     | 57.56%     | 18.44%     | 29.53%     |
| WHITE            | 287,372    | 265,157        | 331,506    | 1,087,347  | 594,559               | 252,948    | 229,893    | 294,224    | 943,062                       | 505,694    | 271,546    | 210,487    | 264,996    | 908,372    | 488,277    |
| WHITE%           | 14.53%     | 13.30%         | 16.17%     | 53.48%     | 29.83%                | 16.42%     | 14.95%     | 18.14%     | 55.94%                        | 32.12%     | 21.52%     | 18.32%     | 23.07%     | 62.11%     | 37.76%     |
| BLACK            | 108,079    | 409,959        | 77,333     | 102,131    | 125,329               | 83,524     | 326,794    | 65,352     | 83,032                        | 94,628     | 81,163     | 338,362    | 61,711     | 78,903     | 90,004     |
| BLACK %          | 5.46%      | 20.56%         | 3.77%      | 5.02%      | 6.29%                 | 5.42%      | 21.26%     | 4.03%      | 4.93%                         | 6.01%      | 6.43%      | 29.45%     | 5.37%      | 5.40%      | 6.96%      |
| AIAN             | 9,552      | 6,690          | 7,665      | 13,261     | 12,091                | 8,271      | 5,585      | 6,515      | 11,441                        | 10,036     | N/A        | N/A        | N/A        | N/A        | N/A        |
| AIAN %           | 0.48%      | 0.34%          | 0.37%      | 0.65%      | 0.61%                 | 0.54%      | 0.36%      | 0.40%      | 0.68%                         | 0.64%      | N/A        | N/A        | N/A        | N/A        | N/A        |
| ASIAN            | 328,125    | 203,619        | 235,305    | 306,029    | 515,014               | 274,823    | 173,804    | 207,942    | 249,420                       | 422,623    | 208,197    | 124,101    | 148,741    | 185,625    | 315,106    |
| ASIAN %          | 16.59%     | 10.21%         | 11.48%     | 15.05%     | 25.84%                | 17.84%     | 11.30%     | 12.82%     | 14.79%                        | 26.84%     | 16.50%     | 10.80%     | 12.95%     | 12.69%     | 24.37%     |
| HAWAIIAN         | 7,974      | 7 <i>,</i> 593 | 2,161      | 4,874      | 3,037                 | 6,239      | 5,999      | 1,720      | 3,874                         | 2,402      | N/A        | N/A        | N/A        | N/A        | N/A        |
| HAWAIIAN %       | 0.40%      | 0.38%          | 0.11%      | 0.24%      | 0.15%                 | 0.40%      | 0.39%      | 0.11%      | 0.23%                         | 0.15%      | N/A        | N/A        | N/A        | N/A        | N/A        |
| OTHER            | 14,017     | 19,708         | 15,458     | 31,394     | 17,882                | 9,950      | 14,228     | 10,939     | 24,078                        | 12,968     | 18,476     | 19,509     | 12,158     | 19,883     | 17,925     |
| OTHER %          | 0.71%      | 0.99%          | 0.75%      | 1.54%      | 0.90%                 | 0.65%      | 0.93%      | 0.67%      | 1.43%                         | 0.82%      | 1.46%      | 1.70%      | 1.06%      | 1.36%      | 1.39%      |
| 2+RACES          | 12,263     | 23,781         | 9,971      | 15,372     | 14,615                | 8,511      | 18,158     | 7,246      | 10,868                        | 10,267     | N/A        | N/A        | N/A        | N/A        | N/A        |
| 2+RACES%         | 0.62%      | 1.19%          | 0.49%      | 0.76%      | 0.73%                 | 0.55%      | 1.18%      | 0.45%      | 0.64%                         | 0.65%      | N/A        | N/A        | N/A        | N/A        | N/A        |
| TOTAL            | 1,977,715  | 1,993,817      | 2,050,335  | 2,033,004  | 1,993,055             | 1,540,515  | 1,537,409  | 1,621,672  | 1,685,858                     | 1,574,337  | 1,262,050  | 1,148,743  | 1,148,840  | 1,462,414  | 1,293,264  |