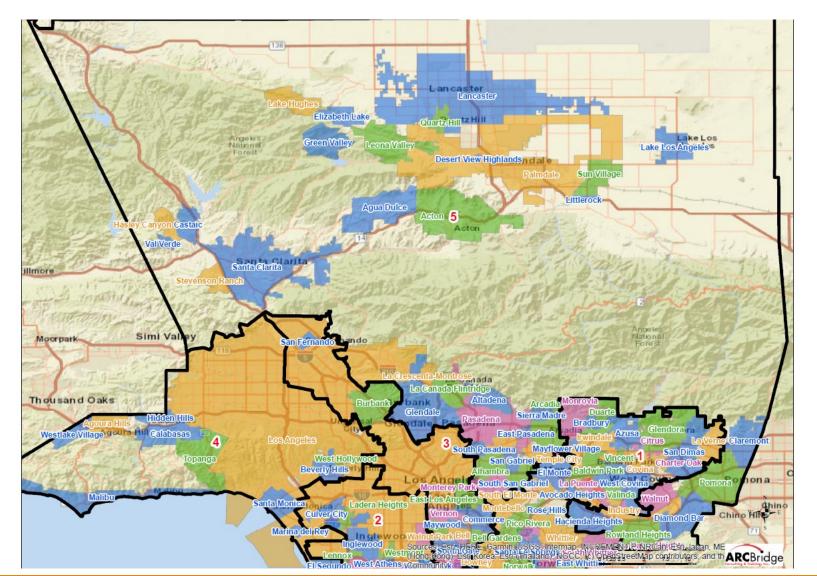

#### 4a. Public Hearing on Four DRAFT Maps and Discussion and Potential Direction to ARCBridge/Staff Regarding Map Modifications — Co-Chairs Dan Mayeda and Carolyn Williams

In compliance with Elections Code section 21534, subd. (c)(4)(B).), the initial four map options, labeled as Supervisorial District Map A, B, C, and D are attached to this agenda and posted on the LA County CRC website: <u>https://redistricting.lacounty.gov/.</u> They can also be found on the redistricting hub (<u>https://redistricting-lacounty.hub.arcgis.com/</u>) and linked below:

Supervisorial District Map A

- Supervisorial District Map B
- Supervisorial District Map C
- Supervisorial District Map D

Modified map options for discussion, labeled as Supervisorial District Map A-1, B-1, C-1, and D-1 are also attached to this agenda and posted on the LA County CRC website: <u>https://redistricting.lacounty.gov/.</u> They can also be found on the redistricting hub (<u>https://redistricting-lacounty.hub.arcgis.com/</u>) and linked below:

- <u>Supervisorial District Map A-1</u>
- <u>Supervisorial District Map B-1</u>
- <u>Supervisorial District Map C-1</u>
- <u>Supervisorial District Map D-1</u>

**NOTE:** Members of the public interested in viewing submitted plans in the redistricting mapping software can follow the instructions in this <u>video</u> once logged into the <u>redistricting mapping software</u>. Viewing the submitted plans in the mapping software allows for a more in-depth exploration of the plans, including identifying specific communities and cities. Members of the public can also use the software to save their own version of the draft maps, make modifications, and submit for the public and Commissioners to view.