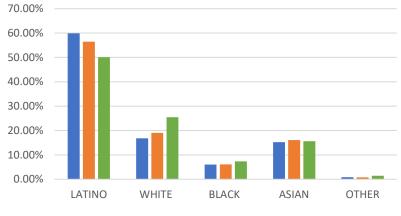

| Name | Total Pop | Deviation | Deviation % |
|------|-----------|-----------|-------------|
| 1    | 2,063,488 | 53,903    | 2.68%       |

#### Total Pop, VAP, CVAP

|   | District 1 | Total Pop | VAP    | CVAP   |
|---|------------|-----------|--------|--------|
|   | LATINO     | 60.69%    | 57.76% | 55.05% |
|   | WHITE      | 10.08%    | 11.35% | 15.09% |
|   | BLACK      | 2.58%     | 2.72%  | 3.37%  |
| • | ASIAN      | 25.07%    | 26.66% | 25.45% |
|   | OTHER      | 0.58%     | 0.52%  | 1.04%  |