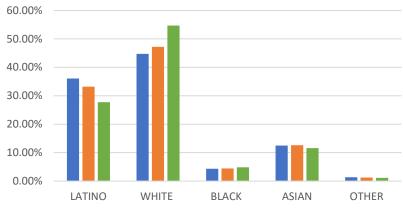

## Plan Name: Draft Map B

| Na       | me        | Total Po | p D       | eviatior | ١       | De     | viation % | þ      |
|----------|-----------|----------|-----------|----------|---------|--------|-----------|--------|
| 1        | <u> </u>  |          | 2,063,488 |          | 5       | 3,903  |           | 2.68%  |
| 2        | 2         |          | 2,020,611 |          | 1       | 1,026  |           | 0.55%  |
| 3        | 3         |          | 2,004,374 |          | -       | 5,211  |           | -0.26% |
| ۷        | ł         |          | 1,971,558 |          | -3      | 8,027  |           | -1.89% |
| 5        | 5         |          | 1,987,895 |          | -2      | 1,690  |           | -1.08% |
| District | Latino    | %        | White     | %        | Black   | %      | Asian     | %      |
| 1        | 1,252,297 | 60.69%   | 208,008   | 10.08%   | 53,333  | 2.589  | 6 517,245 | 25.07% |
| 2        | 1,352,459 | 66.93%   | 120,365   | 5.96%    | 344,560 | 17.059 | % 161,160 | 7.98%  |
| 3        | 740,331   | 36.94%   | 873,500   | 43.58%   | 89,112  | 4.459  | % 251,423 | 12.54% |
| 4        | 662,919   | 33.62%   | 684,188   | 34.70%   | 199,986 | 10.149 | % 352,169 | 17.86% |
| 5        | 813,697   | 40.93%   | 679,880   | 34.20%   | 135,840 | 6.839  | 6 306,095 | 15.40% |

#### Ethnic and Racial Information by District

### CENSUS 2020 POPULATION AND CITIZEN VOTING AGE POPULATION

| TOTAL POPUL | ATION      |                |            |            |            | VOTING AG  | E POPULAT  | ION        |            |            | CITIZEN VOTIN | G AGE POPU | JLATION    |            |            |
|-------------|------------|----------------|------------|------------|------------|------------|------------|------------|------------|------------|---------------|------------|------------|------------|------------|
|             | District 1 | District 2     | District 3 | District 4 | District 5 | District 1 | District 2 | District 3 | District 4 | District 5 | District 1    | District 2 | District 3 | District 4 | District 5 |
| LATINO      | 1,252,297  | 1,352,459      | 740,331    | 662,919    | 813,697    | 946,447    | 986,335    | 563,811    | 492,845    | 590,257    | 719,516       | 573,312    | 380,732    | 346,769    | 431,439    |
| LATINO %    | 60.69%     | 66.93%         | 36.94%     | 33.62%     | 40.93%     | 57.76%     | 63.61%     | 34.17%     | 30.84%     | 37.92%     | 55.05%        | 54.15%     | 28.50%     | 26.30%     | 33.31%     |
| WHITE       | 208,008    | 120,365        | 873,500    | 684,188    | 679,880    | 185,941    | 107,253    | 758,798    | 598,323    | 577,812    | 197,233       | 97,292     | 713,149    | 569,816    | 566,190    |
| WHITE%      | 10.08%     | 5.96%          | 43.58%     | 34.70%     | 34.20%     | 11.35%     | 6.92%      | 45.99%     | 37.44%     | 37.12%     | 15.09%        | 9.19%      | 53.38%     | 43.22%     | 43.72%     |
| BLACK       | 53,333     | 344,560        | 89,112     | 199,986    | 135,840    | 44,623     | 280,189    | 75,579     | 162,261    | 103,728    | 44,036        | 281,285    | 69,109     | 158,547    | 97,164     |
| BLACK %     | 2.58%      | 17.05%         | 4.45%      | 10.14%     | 6.83%      | 2.72%      | 18.07%     | 4.58%      | 10.15%     | 6.66%      | 3.37%         | 26.57%     | 5.17%      | 12.02%     | 7.50%      |
| AIAN        | 7,825      | 5,208          | 9,730      | 12,360     | 14,136     | 6,703      | 4,243      | 8,390      | 10,687     | 11,871     | N/A           | N/A        | N/A        | N/A        | N/A        |
| AIAN %      | 0.38%      | 0.26%          | 0.49%      | 0.63%      | 0.71%      | 0.41%      | 0.27%      | 0.51%      | 0.67%      | 0.76%      | N/A           | N/A        | N/A        | N/A        | N/A        |
| ASIAN       | 517,245    | 161,160        | 251,423    | 352,169    | 306,095    | 436,751    | 145,163    | 212,953    | 288,764    | 245,012    | 332,694       | 93,850     | 157,744    | 216,639    | 180,842    |
| ASIAN %     | 25.07%     | 7.98%          | 12.54%     | 17.86%     | 15.40%     | 26.66%     | 9.36%      | 12.91%     | 18.07%     | 15.74%     | 25.45%        | 8.86%      | 11.81%     | 16.43%     | 13.96%     |
| HAWAIIAN    | 3,453      | 3 <i>,</i> 855 | 2,844      | 12,332     | 3,155      | 2,785      | 2,994      | 2,271      | 9,715      | 2,508      | N/A           | N/A        | N/A        | N/A        | N/A        |
| HAWAIIAN %  | 0.17%      | 0.19%          | 0.14%      | 0.63%      | 0.16%      | 0.17%      | 0.19%      | 0.14%      | 0.61%      | 0.16%      | N/A           | N/A        | N/A        | N/A        | N/A        |
| OTHER       | 11,960     | 14,737         | 24,861     | 26,703     | 20,198     | 8,518      | 10,386     | 19,107     | 20,709     | 14,989     | 13,535        | 13,016     | 15,149     | 26,773     | 19,480     |
| OTHER %     | 0.58%      | 0.73%          | 1.24%      | 1.35%      | 1.02%      | 0.52%      | 0.67%      | 1.16%      | 1.30%      | 0.96%      | 1.04%         | 1.23%      | 1.13%      | 2.03%      | 1.50%      |
| 2+RACES     | 9,367      | 18,267         | 12,573     | 20,901     | 14,894     | 6,712      | 14,131     | 9,039      | 14,765     | 10,345     | N/A           | N/A        | N/A        | N/A        | N/A        |
| 2+RACES%    | 0.45%      | 0.90%          | 0.63%      | 1.06%      | 0.75%      | 0.41%      | 0.91%      | 0.55%      | 0.92%      | 0.66%      | N/A           | N/A        | N/A        | N/A        | N/A        |
| TOTAL       | 2,063,488  | 2,020,611      | 2,004,374  | 1,971,558  | 1,987,895  | 1,638,480  | 1,550,694  | 1,649,948  | 1,598,069  | 1,556,522  | 1,307,014     | 1,058,755  | 1,335,883  | 1,318,544  | 1,295,115  |

| District 2 | Total Pop | VAP    | CVAP   |
|------------|-----------|--------|--------|
| LATINO     | 66.93%    | 63.61% | 54.15% |
| WHITE      | 5.96%     | 6.92%  | 9.19%  |
| BLACK      | 17.05%    | 18.07% | 26.57% |
| ASIAN      | 7.98%     | 9.36%  | 8.86%  |
| OTHER      | 0.73%     | 0.67%  | 1.23%  |