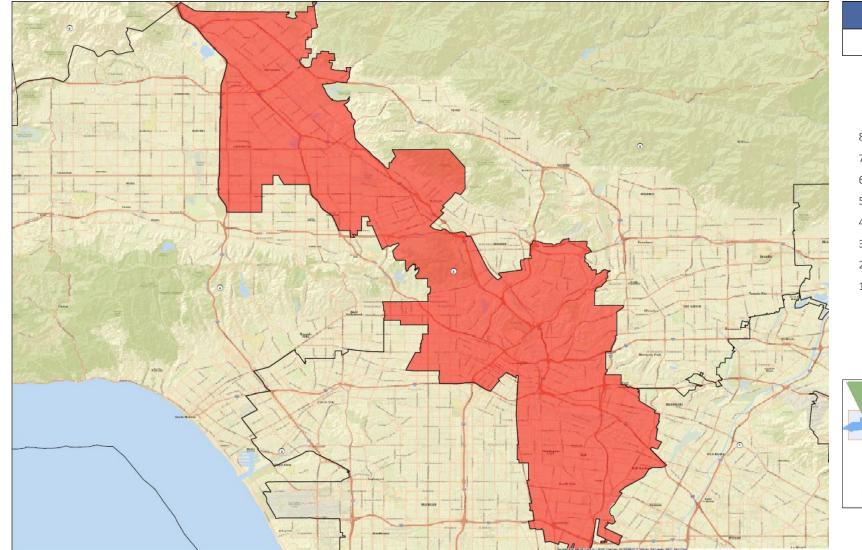

## ANALYSIS OF Draft Plan Name: Draft Map C

## Plan Name: Draft Map C

#### Maximum Deviation – 3.61%

| Name | Total Pop | Deviation | Deviation % |
|------|-----------|-----------|-------------|
| 1    | 1,977,715 | -31,870   | -1.59%      |
| 2    | 1,993,817 | -15,768   | -0.78%      |
| 3    | 2,050,335 | 40,750    | 2.03%       |
| 4    | 2,033,004 | 23,419    | 1.17%       |
| 5    | 1,993,055 | -16,530   | -0.82%      |