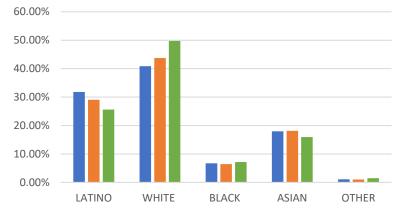

| Name | Total Pop | Deviation | Deviation % |
|------|-----------|-----------|-------------|
| 5    | 1,987,895 | -21,690   | -1.08%      |

#### Total Pop, VAP, CVAP

<sup>■</sup> Total Pop ■ VAP ■ CVAP

| District 5 | Total Pop | VAP    | CVAP   |
|------------|-----------|--------|--------|
| LATINO     | 40.93%    | 37.92% | 33.31% |
| WHITE      | 34.20%    | 37.12% | 43.72% |
| BLACK      | 6.83%     | 6.66%  | 7.50%  |
| ASIAN      | 15.40%    | 15.74% | 13.96% |
| OTHER      | 1.02%     | 0.96%  | 1.50%  |