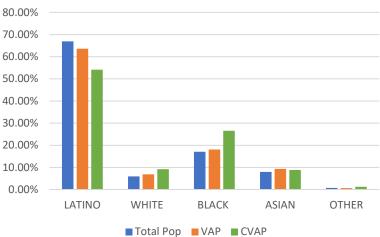

## Plan Name: Draft Map B

| Na       | me        | Total Po | p D       | eviatior | ١       | De     | viation % | þ      |
|----------|-----------|----------|-----------|----------|---------|--------|-----------|--------|
| 1        | <u> </u>  |          | 2,063,488 |          | 5       | 3,903  |           | 2.68%  |
| 2        | 2         |          | 2,020,611 |          | 1       | 1,026  |           | 0.55%  |
| 3        | 3         |          | 2,004,374 |          | -       | 5,211  |           | -0.26% |
| ۷        | ł         |          | 1,971,558 |          | -3      | 8,027  |           | -1.89% |
| 5        | 5         |          | 1,987,895 |          | -2      | 1,690  |           | -1.08% |
| District | Latino    | %        | White     | %        | Black   | %      | Asian     | %      |
| 1        | 1,252,297 | 60.69%   | 208,008   | 10.08%   | 53,333  | 2.589  | 6 517,245 | 25.07% |
| 2        | 1,352,459 | 66.93%   | 120,365   | 5.96%    | 344,560 | 17.059 | % 161,160 | 7.98%  |
| 3        | 740,331   | 36.94%   | 873,500   | 43.58%   | 89,112  | 4.459  | % 251,423 | 12.54% |
| 4        | 662,919   | 33.62%   | 684,188   | 34.70%   | 199,986 | 10.149 | % 352,169 | 17.86% |
| 5        | 813,697   | 40.93%   | 679,880   | 34.20%   | 135,840 | 6.839  | 6 306,095 | 15.40% |

#### Ethnic and Racial Information by District

### CENSUS 2020 POPULATION AND CITIZEN VOTING AGE POPULATION

| TOTAL POPUL | ATION      |                |            |            |            | VOTING AG  | E POPULAT  | ION        |            |            | CITIZEN VOTIN | G AGE POPU | JLATION    |            |            |
|-------------|------------|----------------|------------|------------|------------|------------|------------|------------|------------|------------|---------------|------------|------------|------------|------------|
|             | District 1 | District 2     | District 3 | District 4 | District 5 | District 1 | District 2 | District 3 | District 4 | District 5 | District 1    | District 2 | District 3 | District 4 | District 5 |
| LATINO      | 1,252,297  | 1,352,459      | 740,331    | 662,919    | 813,697    | 946,447    | 986,335    | 563,811    | 492,845    | 590,257    | 719,516       | 573,312    | 380,732    | 346,769    | 431,439    |
| LATINO %    | 60.69%     | 66.93%         | 36.94%     | 33.62%     | 40.93%     | 57.76%     | 63.61%     | 34.17%     | 30.84%     | 37.92%     | 55.05%        | 54.15%     | 28.50%     | 26.30%     | 33.31%     |
| WHITE       | 208,008    | 120,365        | 873,500    | 684,188    | 679,880    | 185,941    | 107,253    | 758,798    | 598,323    | 577,812    | 197,233       | 97,292     | 713,149    | 569,816    | 566,190    |
| WHITE%      | 10.08%     | 5.96%          | 43.58%     | 34.70%     | 34.20%     | 11.35%     | 6.92%      | 45.99%     | 37.44%     | 37.12%     | 15.09%        | 9.19%      | 53.38%     | 43.22%     | 43.72%     |
| BLACK       | 53,333     | 344,560        | 89,112     | 199,986    | 135,840    | 44,623     | 280,189    | 75,579     | 162,261    | 103,728    | 44,036        | 281,285    | 69,109     | 158,547    | 97,164     |
| BLACK %     | 2.58%      | 17.05%         | 4.45%      | 10.14%     | 6.83%      | 2.72%      | 18.07%     | 4.58%      | 10.15%     | 6.66%      | 3.37%         | 26.57%     | 5.17%      | 12.02%     | 7.50%      |
| AIAN        | 7,825      | 5,208          | 9,730      | 12,360     | 14,136     | 6,703      | 4,243      | 8,390      | 10,687     | 11,871     | N/A           | N/A        | N/A        | N/A        | N/A        |
| AIAN %      | 0.38%      | 0.26%          | 0.49%      | 0.63%      | 0.71%      | 0.41%      | 0.27%      | 0.51%      | 0.67%      | 0.76%      | N/A           | N/A        | N/A        | N/A        | N/A        |
| ASIAN       | 517,245    | 161,160        | 251,423    | 352,169    | 306,095    | 436,751    | 145,163    | 212,953    | 288,764    | 245,012    | 332,694       | 93,850     | 157,744    | 216,639    | 180,842    |
| ASIAN %     | 25.07%     | 7.98%          | 12.54%     | 17.86%     | 15.40%     | 26.66%     | 9.36%      | 12.91%     | 18.07%     | 15.74%     | 25.45%        | 8.86%      | 11.81%     | 16.43%     | 13.96%     |
| HAWAIIAN    | 3,453      | 3 <i>,</i> 855 | 2,844      | 12,332     | 3,155      | 2,785      | 2,994      | 2,271      | 9,715      | 2,508      | N/A           | N/A        | N/A        | N/A        | N/A        |
| HAWAIIAN %  | 0.17%      | 0.19%          | 0.14%      | 0.63%      | 0.16%      | 0.17%      | 0.19%      | 0.14%      | 0.61%      | 0.16%      | N/A           | N/A        | N/A        | N/A        | N/A        |
| OTHER       | 11,960     | 14,737         | 24,861     | 26,703     | 20,198     | 8,518      | 10,386     | 19,107     | 20,709     | 14,989     | 13,535        | 13,016     | 15,149     | 26,773     | 19,480     |
| OTHER %     | 0.58%      | 0.73%          | 1.24%      | 1.35%      | 1.02%      | 0.52%      | 0.67%      | 1.16%      | 1.30%      | 0.96%      | 1.04%         | 1.23%      | 1.13%      | 2.03%      | 1.50%      |
| 2+RACES     | 9,367      | 18,267         | 12,573     | 20,901     | 14,894     | 6,712      | 14,131     | 9,039      | 14,765     | 10,345     | N/A           | N/A        | N/A        | N/A        | N/A        |
| 2+RACES%    | 0.45%      | 0.90%          | 0.63%      | 1.06%      | 0.75%      | 0.41%      | 0.91%      | 0.55%      | 0.92%      | 0.66%      | N/A           | N/A        | N/A        | N/A        | N/A        |
| TOTAL       | 2,063,488  | 2,020,611      | 2,004,374  | 1,971,558  | 1,987,895  | 1,638,480  | 1,550,694  | 1,649,948  | 1,598,069  | 1,556,522  | 1,307,014     | 1,058,755  | 1,335,883  | 1,318,544  | 1,295,115  |