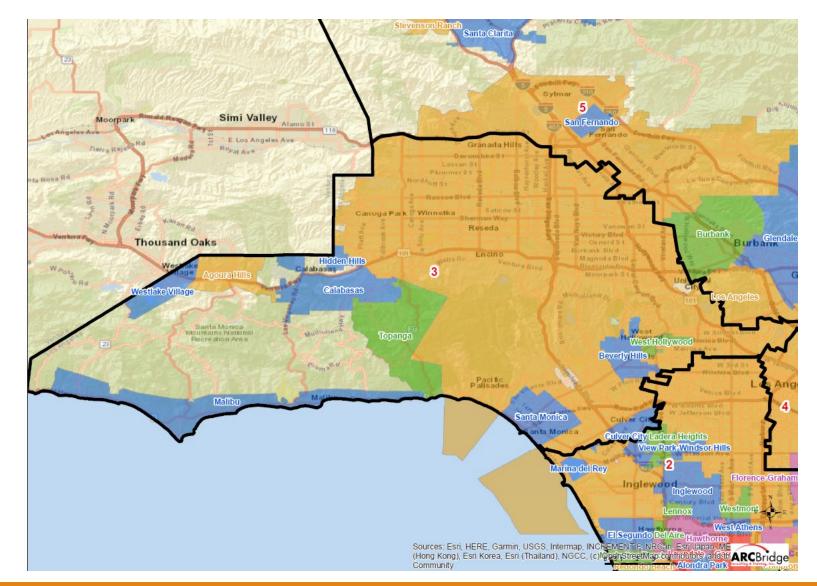

## Plan Name: Draft Map C

#### Maximum Deviation – 3.61%

| Name | Total Pop | Deviation | Deviation % |
|------|-----------|-----------|-------------|
| 1    | 1,977,715 | -31,870   | -1.59%      |
| 2    | 1,993,817 | -15,768   | -0.78%      |
| 3    | 2,050,335 | 40,750    | 2.03%       |
| 4    | 2,033,004 | 23,419    | 1.17%       |
| 5    | 1,993,055 | -16,530   | -0.82%      |

| District | Latino    | %        | White     | %      | Black   | %      | Asian   | %       |
|----------|-----------|----------|-----------|--------|---------|--------|---------|---------|
|          |           | <u> </u> |           |        | 100.070 | =      |         | 10 5000 |
| 1        | 1,210,333 | 61.20%   | 287,372   | 14.53% | 108,079 | 5.46%  | 328,125 | 16.59%  |
| 2        | 1,057,310 | 53.03%   | 265,157   | 13.30% | 409,959 | 20.56% | 203,619 | 10.21%  |
| 3        | 1,370,936 | 66.86%   | 331,506   | 16.17% | 77,333  | 3.77%  | 235,305 | 11.48%  |
| 4        | 472,596   | 23.25%   | 1,087,347 | 53.48% | 102,131 | 5.02%  | 306,029 | 15.05%  |
| 5        | 710,528   | 35.65%   | 594,559   | 29.83% | 125,329 | 6.29%  | 515,014 | 25.84%  |