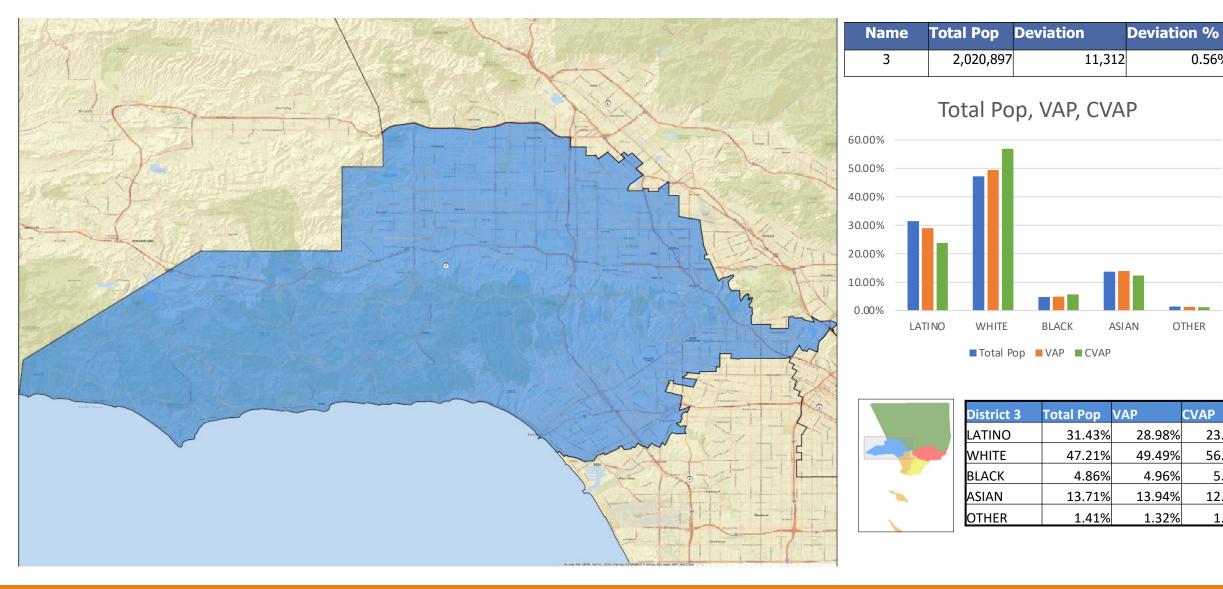

| Name | Total Pop | Deviation | Deviation % |
|------|-----------|-----------|-------------|
| 4    | 2,088,372 | 78,787    | 3.92%       |

#### Total Pop, VAP, CVAP

|            | District 4 | Total Pop | VAP    | CVAP   |
|------------|------------|-----------|--------|--------|
|            | LATINO     | 59.70%    | 56.46% | 50.15% |
| The second | WHITE      | 16.71%    | 18.99% | 25.38% |
|            | BLACK      | 6.02%     | 6.13%  | 7.38%  |
|            | ASIAN      | 15.17%    | 16.09% | 15.65% |
|            | OTHER      | 0.81%     | 0.75%  | 1.44%  |