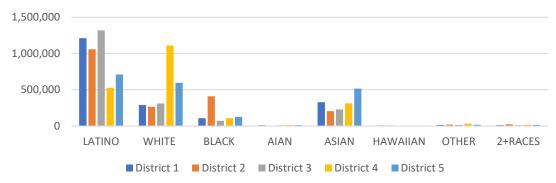

## Plan Name: Draft Map A

| Maxin    | num D     | Deviati  | ion – 7   | .23%     | )       |        |           |        |
|----------|-----------|----------|-----------|----------|---------|--------|-----------|--------|
| Nai      | ne        | Total Po | p D       | eviatior | ١       | De     | viation % | D      |
| 1        |           |          | 1,942,986 |          | -6      | 6,599  |           | -3.319 |
| 2        |           |          | 1,980,711 |          | -2      | 8,874  |           | -1.44% |
| 3        | }         |          | 2,031,020 |          | 2       | 1,435  |           | 1.079  |
| 4        | -         |          | 2,088,372 |          | 7       | 8,787  |           | 3.929  |
| 5        |           |          | 2,004,837 |          | -       | 4,748  |           | -0.249 |
| District | Latino    | %        | White     | %        | Black   | %      | Asian     | %      |
| 1        | 1,180,718 | 60.77%   | 245,646   | 12.64%   | 52,993  | 2.739  | 6 432,100 | 22.24  |
| 2        | 1,026,064 | 51.80%   | 247,249   | 12.48%   | 421,915 | 21.309 | 6 227,137 | 11.47  |
| 3        | 731,615   | 36.02%   | 905,494   | 44.58%   | 87,481  | 4.319  | 6 252,292 | 12.42  |
| 4        | 1,246,664 | 59.70%   | 349,027   | / 16.71% | 125,648 | 6.029  | 6 316,878 | 15.17  |
| 5        | 636,642   | 31.76%   | 818,525   | 40.83%   | 134,794 | 6.729  | 6 359,685 | 17.94  |

### CENSUS 2020 POPULATION AND CITIZEN VOTING AGE POPULATION

| TOTAL POPUI | LATION     |            |            |            |            | VOTING AG  | E POPULAT  | ΓΙΟΝ       |                 |            | CITIZEN VOTIN | G AGE POPL | JLATION    |            |            |
|-------------|------------|------------|------------|------------|------------|------------|------------|------------|-----------------|------------|---------------|------------|------------|------------|------------|
|             | District 1 | District 2 | District 3 | District 4 | District 5 | District 1 | District 2 | District 3 | District 4      | District 5 | District 1    | District 2 | District 3 | District 4 | District 5 |
| LATINO      | 1,180,718  | 1,026,064  | 731,615    | 1,246,664  | 636,642    | 899,314    | 748,420    | 551,969    | 918,011         | 461,981    | 654,108       | 435,607    | 377,060    | 641,289    | 343,705    |
| LATINO %    | 60.77%     | 51.80%     | 36.02%     | 59.70%     | 31.76%     | 57.50%     | 48.19%     | 33.24%     | 56.46%          | 29.05%     | 54.52%        | 38.33%     | 27.73%     | 50.15%     | 25.64%     |
| WHITE       | 245,646    | 247,249    | 905,494    | 349,027    | 818,525    | 222,865    | 217,148    | 783,874    | 308,691         | 695,549    | 214,221       | 193,892    | 744,143    | 324,506    | 667,039    |
| WHITE%      | 12.64%     | 12.48%     | 44.58%     | 16.71%     | 40.83%     | 14.25%     | 13.98%     | 47.21%     | 18.99%          | 43.73%     | 17.85%        | 17.06%     | 54.73%     | 25.38%     | 49.76%     |
| BLACK       | 52,993     | 421,915    | 87,481     | 125,648    | 134,794    | 46,331     | 344,521    | 73,393     | 99 <i>,</i> 635 | 102,500    | 43,226        | 350,614    | 65,533     | 94,362     | 96,371     |
| BLACK %     | 2.73%      | 21.30%     | 4.31%      | 6.02%      | 6.72%      | 2.96%      | 22.18%     | 4.42%      | 6.13%           | 6.44%      | 3.60%         | 30.85%     | 4.82%      | 7.38%      | 7.19%      |
| AIAN        | 7,145      | 6,719      | 10,637     | 10,537     | 14,221     | 6,065      | 5,602      | 9,201      | 9,124           | 11,902     | N/A           | N/A        | N/A        | N/A        | N/A        |
| AIAN %      | 0.37%      | 0.34%      | 0.52%      | 0.50%      | 0.71%      | 0.39%      | 0.36%      | 0.55%      | 0.56%           | 0.75%      | N/A           | N/A        | N/A        | N/A        | N/A        |
| ASIAN       | 432,100    | 227,137    | 252,292    | 316,878    | 359,685    | 371,509    | 197,808    | 209,270    | 261,541         | 288,515    | 275,558       | 135,032    | 157,316    | 200,178    | 213,725    |
| ASIAN %     | 22.24%     | 11.47%     | 12.42%     | 15.17%     | 17.94%     | 23.75%     | 12.74%     | 12.60%     | 16.09%          | 18.14%     | 22.97%        | 11.88%     | 11.57%     | 15.65%     | 15.94%     |
| HAWAIIAN    | 2,142      | 8,224      | 3,374      | 8,690      | 3,209      | 1,712      | 6,481      | 2,668      | 6,852           | 2,560      | N/A           | N/A        | N/A        | N/A        | N/A        |
| HAWAIIAN %  | 0.11%      | 0.42%      | 0.17%      | 0.42%      | 0.16%      | 0.11%      | 0.42%      | 0.16%      | 0.42%           | 0.16%      | N/A           | N/A        | N/A        | N/A        | N/A        |
| OTHER       | 13,043     | 19,149     | 27,191     | 16,893     | 22,183     | 9,636      | 14,421     | 20,773     | 12,253          | 16,626     | 12,718        | 21,221     | 15,574     | 18,471     | 19,730     |
| OTHER %     | 0.67%      | 0.97%      | 1.34%      | 0.81%      | 1.11%      | 0.62%      | 0.93%      | 1.25%      | 0.75%           | 1.05%      | 1.06%         | 1.87%      | 1.15%      | 1.44%      | 1.47%      |
| 2+RACES     | 9,199      | 24,254     | 12,936     | 14,035     | 15,578     | 6,613      | 18,576     | 9,224      | 9,766           | 10,813     | N/A           | N/A        | N/A        | N/A        | N/A        |
| 2+RACES%    | 0.47%      | 1.22%      | 0.64%      | 0.67%      | 0.78%      | 0.42%      | 1.20%      | 0.56%      | 0.60%           | 0.68%      | N/A           | N/A        | N/A        | N/A        | N/A        |
| TOTAL       | 1,942,986  | 1,980,711  | 2,031,020  | 2,088,372  | 2,004,837  | 1,564,045  | 1,552,977  | 1,660,372  | 1,625,873       | 1,590,446  | 1,199,831     | 1,136,366  | 1,359,626  | 1,278,806  | 1,340,570  |