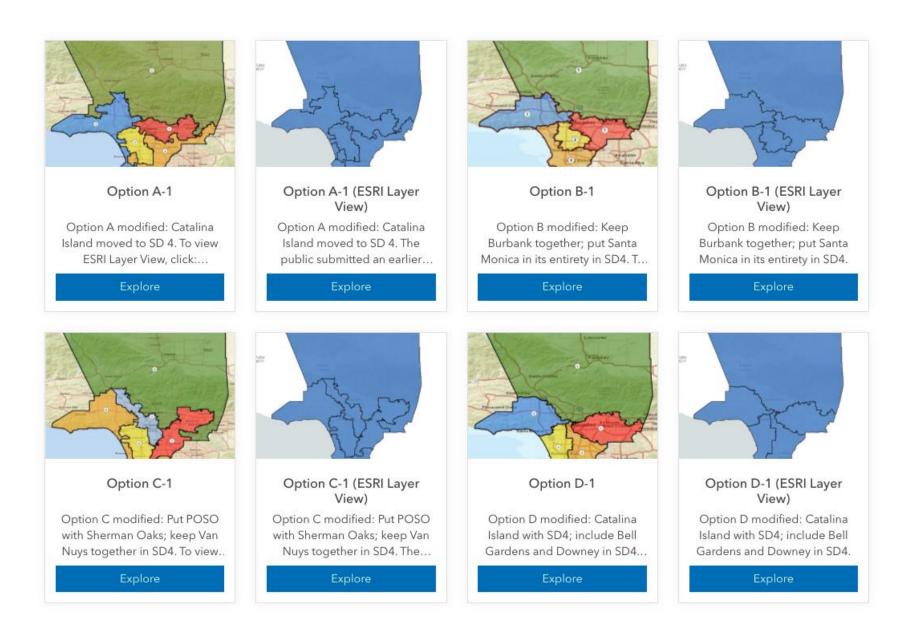

Supervisorial District Map A

- Supervisorial District Map B
- Supervisorial District Map C
- Supervisorial District Map D

Modified map options for discussion, labeled as Supervisorial District Map A-1, B-1, C-1, and D-1 are also attached to this agenda and posted on the LA County CRC website: <u>https://redistricting.lacounty.gov/.</u> They can also be found on the redistricting hub (<u>https://redistricting-lacounty.hub.arcgis.com/</u>) and linked below:

- <u>Supervisorial District Map A-1</u>
- <u>Supervisorial District Map B-1</u>
- <u>Supervisorial District Map C-1</u>
- <u>Supervisorial District Map D-1</u>

**NOTE:** Members of the public interested in viewing submitted plans in the redistricting mapping software can follow the instructions in this <u>video</u> once logged into the <u>redistricting mapping software</u>. Viewing the submitted plans in the mapping software allows for a more in-depth exploration of the plans, including identifying specific communities and cities. Members of the public can also use the software to save their own version of the draft maps, make modifications, and submit for the public and Commissioners to view.