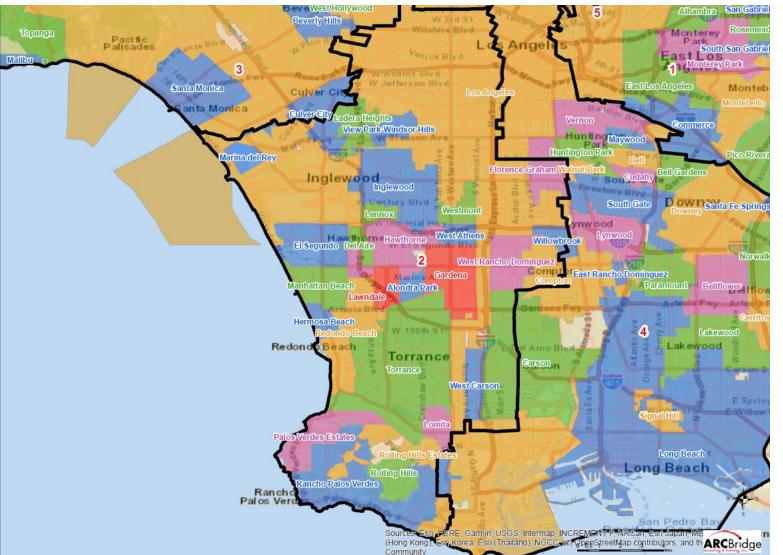

#### 4a. Public Hearing on Four DRAFT Maps and Discussion and Potential Direction to ARCBridge/Staff Regarding Map Modifications — Co-Chairs Dan Mayeda and Carolyn Williams

In compliance with Elections Code section 21534, subd. (c)(4)(B).), the initial four map options, labeled as Supervisorial District Map A, B, C, and D are attached to this agenda and posted on the LA County CRC website: <u>https://redistricting.lacounty.gov/.</u> They can also be found on the redistricting hub (<u>https://redistricting-lacounty.hub.arcgis.com/</u>) and linked below:

Supervisorial District Map A

- Supervisorial District Map B
- Supervisorial District Map C
- Supervisorial District Map D

Modified map options for discussion, labeled as Supervisorial District Map A-1, B-1, C-1, and D-1 are also attached to this agenda and posted on the LA County CRC website: <u>https://redistricting.lacounty.gov/.</u> They can also be found on the redistricting hub (<u>https://redistricting-lacounty.hub.arcgis.com/</u>) and linked below:

- <u>Supervisorial District Map A-1</u>
- <u>Supervisorial District Map B-1</u>
- <u>Supervisorial District Map C-1</u>
- <u>Supervisorial District Map D-1</u>

**NOTE:** Members of the public interested in viewing submitted plans in the redistricting mapping software can follow the instructions in this <u>video</u> once logged into the <u>redistricting mapping software</u>. Viewing the submitted plans in the mapping software allows for a more in-depth exploration of the plans, including identifying specific communities and cities. Members of the public can also use the software to save their own version of the draft maps, make modifications, and submit for the public and Commissioners to view.