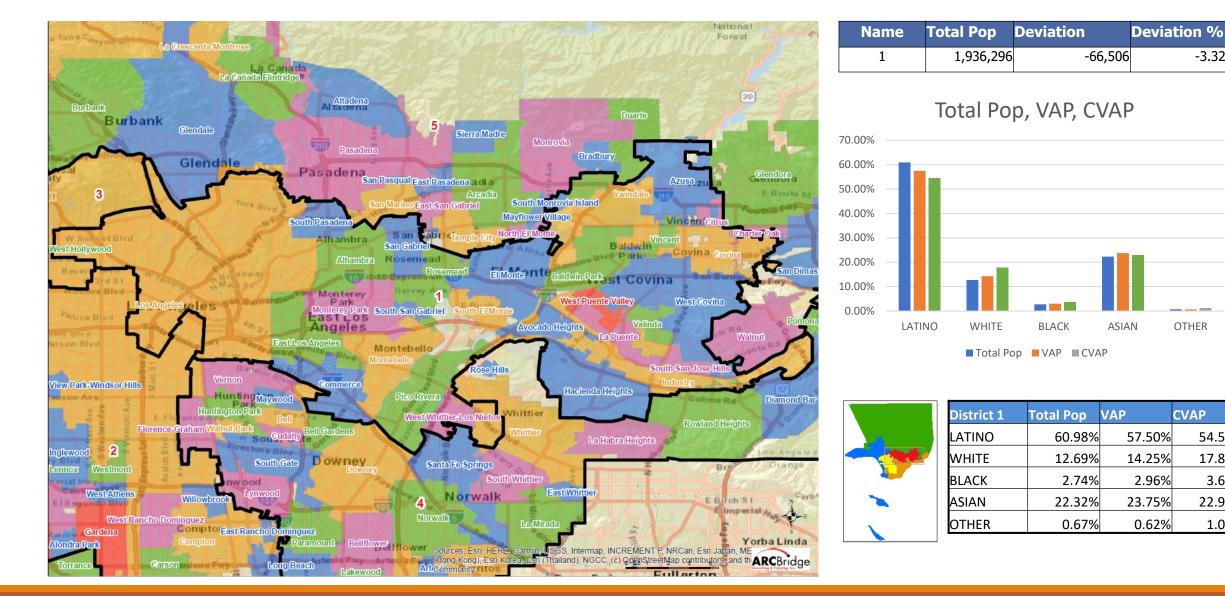

## Plan Name: Draft Map A

| Maxin    | num D     | Deviati  | ion – 7   | .23%     | )       |        |           |        |
|----------|-----------|----------|-----------|----------|---------|--------|-----------|--------|
| Nai      | ne        | Total Po | p D       | eviatior | ١       | De     | viation % | D      |
| 1        |           |          | 1,942,986 |          | -6      | 6,599  |           | -3.319 |
| 2        |           |          | 1,980,711 |          | -2      | 8,874  |           | -1.44% |
| 3        | }         |          | 2,031,020 |          | 2       | 1,435  |           | 1.079  |
| 4        | -         |          | 2,088,372 |          | 7       | 8,787  |           | 3.929  |
| 5        |           |          | 2,004,837 |          | -       | 4,748  |           | -0.249 |
| District | Latino    | %        | White     | %        | Black   | %      | Asian     | %      |
| 1        | 1,180,718 | 60.77%   | 245,646   | 12.64%   | 52,993  | 2.739  | 6 432,100 | 22.24  |
| 2        | 1,026,064 | 51.80%   | 247,249   | 12.48%   | 421,915 | 21.309 | 6 227,137 | 11.47  |
| 3        | 731,615   | 36.02%   | 905,494   | 44.58%   | 87,481  | 4.319  | 6 252,292 | 12.42  |
| 4        | 1,246,664 | 59.70%   | 349,027   | / 16.71% | 125,648 | 6.029  | 6 316,878 | 15.17  |
| 5        | 636,642   | 31.76%   | 818,525   | 40.83%   | 134,794 | 6.729  | 6 359,685 | 17.94  |

### CENSUS 2020 POPULATION AND CITIZEN VOTING AGE POPULATION

| TOTAL POPUI | LATION     |            |            |            |            | VOTING AG  | E POPULAT  | ΓΙΟΝ       |                 |            | CITIZEN VOTIN | G AGE POPL | JLATION    |            |            |
|-------------|------------|------------|------------|------------|------------|------------|------------|------------|-----------------|------------|---------------|------------|------------|------------|------------|
|             | District 1 | District 2 | District 3 | District 4 | District 5 | District 1 | District 2 | District 3 | District 4      | District 5 | District 1    | District 2 | District 3 | District 4 | District 5 |
| LATINO      | 1,180,718  | 1,026,064  | 731,615    | 1,246,664  | 636,642    | 899,314    | 748,420    | 551,969    | 918,011         | 461,981    | 654,108       | 435,607    | 377,060    | 641,289    | 343,705    |
| LATINO %    | 60.77%     | 51.80%     | 36.02%     | 59.70%     | 31.76%     | 57.50%     | 48.19%     | 33.24%     | 56.46%          | 29.05%     | 54.52%        | 38.33%     | 27.73%     | 50.15%     | 25.64%     |
| WHITE       | 245,646    | 247,249    | 905,494    | 349,027    | 818,525    | 222,865    | 217,148    | 783,874    | 308,691         | 695,549    | 214,221       | 193,892    | 744,143    | 324,506    | 667,039    |
| WHITE%      | 12.64%     | 12.48%     | 44.58%     | 16.71%     | 40.83%     | 14.25%     | 13.98%     | 47.21%     | 18.99%          | 43.73%     | 17.85%        | 17.06%     | 54.73%     | 25.38%     | 49.76%     |
| BLACK       | 52,993     | 421,915    | 87,481     | 125,648    | 134,794    | 46,331     | 344,521    | 73,393     | 99 <i>,</i> 635 | 102,500    | 43,226        | 350,614    | 65,533     | 94,362     | 96,371     |
| BLACK %     | 2.73%      | 21.30%     | 4.31%      | 6.02%      | 6.72%      | 2.96%      | 22.18%     | 4.42%      | 6.13%           | 6.44%      | 3.60%         | 30.85%     | 4.82%      | 7.38%      | 7.19%      |
| AIAN        | 7,145      | 6,719      | 10,637     | 10,537     | 14,221     | 6,065      | 5,602      | 9,201      | 9,124           | 11,902     | N/A           | N/A        | N/A        | N/A        | N/A        |
| AIAN %      | 0.37%      | 0.34%      | 0.52%      | 0.50%      | 0.71%      | 0.39%      | 0.36%      | 0.55%      | 0.56%           | 0.75%      | N/A           | N/A        | N/A        | N/A        | N/A        |
| ASIAN       | 432,100    | 227,137    | 252,292    | 316,878    | 359,685    | 371,509    | 197,808    | 209,270    | 261,541         | 288,515    | 275,558       | 135,032    | 157,316    | 200,178    | 213,725    |
| ASIAN %     | 22.24%     | 11.47%     | 12.42%     | 15.17%     | 17.94%     | 23.75%     | 12.74%     | 12.60%     | 16.09%          | 18.14%     | 22.97%        | 11.88%     | 11.57%     | 15.65%     | 15.94%     |
| HAWAIIAN    | 2,142      | 8,224      | 3,374      | 8,690      | 3,209      | 1,712      | 6,481      | 2,668      | 6,852           | 2,560      | N/A           | N/A        | N/A        | N/A        | N/A        |
| HAWAIIAN %  | 0.11%      | 0.42%      | 0.17%      | 0.42%      | 0.16%      | 0.11%      | 0.42%      | 0.16%      | 0.42%           | 0.16%      | N/A           | N/A        | N/A        | N/A        | N/A        |
| OTHER       | 13,043     | 19,149     | 27,191     | 16,893     | 22,183     | 9,636      | 14,421     | 20,773     | 12,253          | 16,626     | 12,718        | 21,221     | 15,574     | 18,471     | 19,730     |
| OTHER %     | 0.67%      | 0.97%      | 1.34%      | 0.81%      | 1.11%      | 0.62%      | 0.93%      | 1.25%      | 0.75%           | 1.05%      | 1.06%         | 1.87%      | 1.15%      | 1.44%      | 1.47%      |
| 2+RACES     | 9,199      | 24,254     | 12,936     | 14,035     | 15,578     | 6,613      | 18,576     | 9,224      | 9,766           | 10,813     | N/A           | N/A        | N/A        | N/A        | N/A        |
| 2+RACES%    | 0.47%      | 1.22%      | 0.64%      | 0.67%      | 0.78%      | 0.42%      | 1.20%      | 0.56%      | 0.60%           | 0.68%      | N/A           | N/A        | N/A        | N/A        | N/A        |
| TOTAL       | 1,942,986  | 1,980,711  | 2,031,020  | 2,088,372  | 2,004,837  | 1,564,045  | 1,552,977  | 1,660,372  | 1,625,873       | 1,590,446  | 1,199,831     | 1,136,366  | 1,359,626  | 1,278,806  | 1,340,570  |