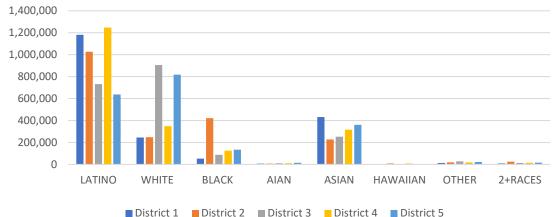

## Plan Name: Draft Map A

| Maxin    | num D     | Deviati  | ion – 7   | .23%     | )       |        |           |        |
|----------|-----------|----------|-----------|----------|---------|--------|-----------|--------|
| Nai      | ne        | Total Po | p D       | eviatior | ١       | De     | viation % | D      |
| 1        |           |          | 1,942,986 |          | -6      | 6,599  |           | -3.319 |
| 2        |           |          | 1,980,711 |          | -2      | 8,874  |           | -1.44% |
| 3        | }         |          | 2,031,020 |          | 2       | 1,435  |           | 1.079  |
| 4        | -         |          | 2,088,372 |          | 7       | 8,787  |           | 3.929  |
| 5        |           |          | 2,004,837 |          | -       | 4,748  |           | -0.249 |
| District | Latino    | %        | White     | %        | Black   | %      | Asian     | %      |
| 1        | 1,180,718 | 60.77%   | 245,646   | 12.64%   | 52,993  | 2.739  | 6 432,100 | 22.24  |
| 2        | 1,026,064 | 51.80%   | 247,249   | 12.48%   | 421,915 | 21.309 | 6 227,137 | 11.47  |
| 3        | 731,615   | 36.02%   | 905,494   | 44.58%   | 87,481  | 4.319  | 6 252,292 | 12.42  |
| 4        | 1,246,664 | 59.70%   | 349,027   | / 16.71% | 125,648 | 6.029  | 6 316,878 | 15.17  |
| 5        | 636,642   | 31.76%   | 818,525   | 40.83%   | 134,794 | 6.729  | 6 359,685 | 17.94  |

### CENSUS 2020 POPULATION AND CITIZEN VOTING AGE POPULATION

| TOTAL POPUI | LATION     |            |            |            |            | VOTING AG  | E POPULAT  | ΓΙΟΝ       |                 |            | CITIZEN VOTIN | G AGE POPL | JLATION    |            |            |
|-------------|------------|------------|------------|------------|------------|------------|------------|------------|-----------------|------------|---------------|------------|------------|------------|------------|
|             | District 1 | District 2 | District 3 | District 4 | District 5 | District 1 | District 2 | District 3 | District 4      | District 5 | District 1    | District 2 | District 3 | District 4 | District 5 |
| LATINO      | 1,180,718  | 1,026,064  | 731,615    | 1,246,664  | 636,642    | 899,314    | 748,420    | 551,969    | 918,011         | 461,981    | 654,108       | 435,607    | 377,060    | 641,289    | 343,705    |
| LATINO %    | 60.77%     | 51.80%     | 36.02%     | 59.70%     | 31.76%     | 57.50%     | 48.19%     | 33.24%     | 56.46%          | 29.05%     | 54.52%        | 38.33%     | 27.73%     | 50.15%     | 25.64%     |
| WHITE       | 245,646    | 247,249    | 905,494    | 349,027    | 818,525    | 222,865    | 217,148    | 783,874    | 308,691         | 695,549    | 214,221       | 193,892    | 744,143    | 324,506    | 667,039    |
| WHITE%      | 12.64%     | 12.48%     | 44.58%     | 16.71%     | 40.83%     | 14.25%     | 13.98%     | 47.21%     | 18.99%          | 43.73%     | 17.85%        | 17.06%     | 54.73%     | 25.38%     | 49.76%     |
| BLACK       | 52,993     | 421,915    | 87,481     | 125,648    | 134,794    | 46,331     | 344,521    | 73,393     | 99 <i>,</i> 635 | 102,500    | 43,226        | 350,614    | 65,533     | 94,362     | 96,371     |
| BLACK %     | 2.73%      | 21.30%     | 4.31%      | 6.02%      | 6.72%      | 2.96%      | 22.18%     | 4.42%      | 6.13%           | 6.44%      | 3.60%         | 30.85%     | 4.82%      | 7.38%      | 7.19%      |
| AIAN        | 7,145      | 6,719      | 10,637     | 10,537     | 14,221     | 6,065      | 5,602      | 9,201      | 9,124           | 11,902     | N/A           | N/A        | N/A        | N/A        | N/A        |
| AIAN %      | 0.37%      | 0.34%      | 0.52%      | 0.50%      | 0.71%      | 0.39%      | 0.36%      | 0.55%      | 0.56%           | 0.75%      | N/A           | N/A        | N/A        | N/A        | N/A        |
| ASIAN       | 432,100    | 227,137    | 252,292    | 316,878    | 359,685    | 371,509    | 197,808    | 209,270    | 261,541         | 288,515    | 275,558       | 135,032    | 157,316    | 200,178    | 213,725    |
| ASIAN %     | 22.24%     | 11.47%     | 12.42%     | 15.17%     | 17.94%     | 23.75%     | 12.74%     | 12.60%     | 16.09%          | 18.14%     | 22.97%        | 11.88%     | 11.57%     | 15.65%     | 15.94%     |
| HAWAIIAN    | 2,142      | 8,224      | 3,374      | 8,690      | 3,209      | 1,712      | 6,481      | 2,668      | 6,852           | 2,560      | N/A           | N/A        | N/A        | N/A        | N/A        |
| HAWAIIAN %  | 0.11%      | 0.42%      | 0.17%      | 0.42%      | 0.16%      | 0.11%      | 0.42%      | 0.16%      | 0.42%           | 0.16%      | N/A           | N/A        | N/A        | N/A        | N/A        |
| OTHER       | 13,043     | 19,149     | 27,191     | 16,893     | 22,183     | 9,636      | 14,421     | 20,773     | 12,253          | 16,626     | 12,718        | 21,221     | 15,574     | 18,471     | 19,730     |
| OTHER %     | 0.67%      | 0.97%      | 1.34%      | 0.81%      | 1.11%      | 0.62%      | 0.93%      | 1.25%      | 0.75%           | 1.05%      | 1.06%         | 1.87%      | 1.15%      | 1.44%      | 1.47%      |
| 2+RACES     | 9,199      | 24,254     | 12,936     | 14,035     | 15,578     | 6,613      | 18,576     | 9,224      | 9,766           | 10,813     | N/A           | N/A        | N/A        | N/A        | N/A        |
| 2+RACES%    | 0.47%      | 1.22%      | 0.64%      | 0.67%      | 0.78%      | 0.42%      | 1.20%      | 0.56%      | 0.60%           | 0.68%      | N/A           | N/A        | N/A        | N/A        | N/A        |
| TOTAL       | 1,942,986  | 1,980,711  | 2,031,020  | 2,088,372  | 2,004,837  | 1,564,045  | 1,552,977  | 1,660,372  | 1,625,873       | 1,590,446  | 1,199,831     | 1,136,366  | 1,359,626  | 1,278,806  | 1,340,570  |