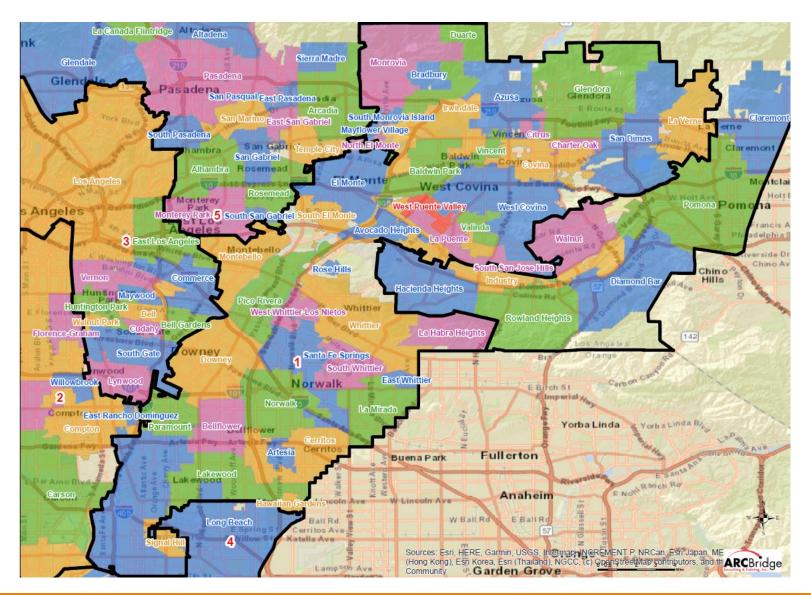

## NUMBER OF SPLIT CITIES/CSAS, LA CITY NEIGHBORHOOD COUNCILS, COIS

|                 |                                                                       | # Majority Mi             | Split         | S                                                     | Community of Interest Models (COI) |      |       |       |
|-----------------|-----------------------------------------------------------------------|---------------------------|---------------|-------------------------------------------------------|------------------------------------|------|-------|-------|
| Max Deviation   | Number of Districts with Polsby<br>Popper-Compactness Score of<br>> 2 |                           | Based on CVAP | Consolidated<br>Statistical Areas<br>(CSAs)<br># CSAs | Neighborhood<br>Councils           | COLA | COI B | COI C |
| ITTUX Deviation | F . <b>L</b>                                                          | Buscu on rotair opulation | Buscu on eval | 1 6545                                                | countens                           | COLA | 0110  | 6016  |
| 7.23            | 2                                                                     | 3                         | 2             | 29                                                    | 12                                 | 13   | 12    | 14    |

## NUMBER OF SPLIT CITIES/CSAS, LA CITY NEIGHBORHOOD COUNCILS, COIS

|               |                                 | # Majority Minority Districts |               | S                 | plits                 | Community of Interest Models (COI) |       |       |
|---------------|---------------------------------|-------------------------------|---------------|-------------------|-----------------------|------------------------------------|-------|-------|
|               |                                 |                               |               | Consolidated      |                       |                                    |       |       |
|               | Number of Districts with Polsby |                               |               | Statistical Areas |                       |                                    |       |       |
|               | Popper-Compactness Score of     |                               |               | (CSAs)            |                       |                                    |       |       |
| Max Deviation | >.2                             | Based on Total Population     | Based on CVAP | # CSAs            | Neighborhood Councils | COI A                              | COI B | COI C |
| 3.61          | 2                               | 3                             | 2             | 43                | 30                    | 17                                 | 16    | 19    |