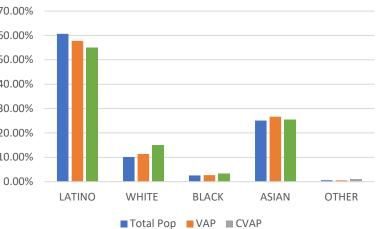

#### Total Pop, VAP, CVAP

|   | District 1 | Total Pop | VAP    | CVAP   |
|---|------------|-----------|--------|--------|
|   | LATINO     | 60.69%    | 57.76% | 55.05% |
|   | WHITE      | 10.08%    | 11.35% | 15.09% |
|   | BLACK      | 2.58%     | 2.72%  | 3.37%  |
| • | ASIAN      | 25.07%    | 26.66% | 25.45% |
|   | OTHER      | 0.58%     | 0.52%  | 1.04%  |