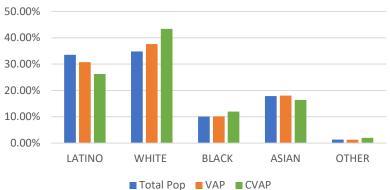

|       | Name | Total Pop | Deviation | Deviation % |
|-------|------|-----------|-----------|-------------|
| 1.1.0 | 2    | 2,020,611 | 11,026    | 0.55%       |

Total Pop, VAP, CVAP

|   | Distr |
|---|-------|
|   | LATI  |
|   | WHI   |
|   | BLAC  |
| - | ASIA  |
|   | ОТНІ  |

| District 2 | Total Pop | VAP    | CVAP   |
|------------|-----------|--------|--------|
| LATINO     | 66.93%    | 63.61% | 54.15% |
| WHITE      | 5.96%     | 6.92%  | 9.19%  |
| BLACK      | 17.05%    | 18.07% | 26.57% |
| ASIAN      | 7.98%     | 9.36%  | 8.86%  |
| OTHER      | 0.73%     | 0.67%  | 1.23%  |