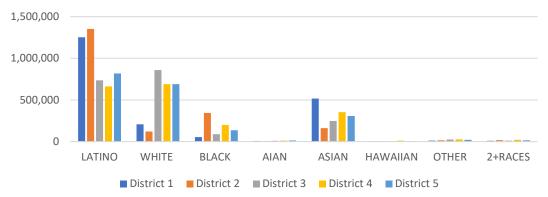

## Plan Name: Draft Map A

| Maxin    | num D     | Deviati  | ion – 7   | .23%     | )       |        |           |        |
|----------|-----------|----------|-----------|----------|---------|--------|-----------|--------|
| Nai      | ne        | Total Po | p D       | eviatior | ١       | De     | viation % | D      |
| 1        |           |          | 1,942,986 |          | -6      | 6,599  |           | -3.319 |
| 2        |           |          | 1,980,711 |          | -2      | 8,874  |           | -1.44% |
| 3        | }         |          | 2,031,020 |          | 2       | 1,435  |           | 1.079  |
| 4        | -         |          | 2,088,372 |          | 7       | 8,787  |           | 3.929  |
| 5        |           |          | 2,004,837 |          | -       | 4,748  |           | -0.249 |
| District | Latino    | %        | White     | %        | Black   | %      | Asian     | %      |
| 1        | 1,180,718 | 60.77%   | 245,646   | 12.64%   | 52,993  | 2.739  | 6 432,100 | 22.24  |
| 2        | 1,026,064 | 51.80%   | 247,249   | 12.48%   | 421,915 | 21.309 | 6 227,137 | 11.47  |
| 3        | 731,615   | 36.02%   | 905,494   | 44.58%   | 87,481  | 4.319  | 6 252,292 | 12.42  |
| 4        | 1,246,664 | 59.70%   | 349,027   | / 16.71% | 125,648 | 6.029  | 6 316,878 | 15.17  |
| 5        | 636,642   | 31.76%   | 818,525   | 40.83%   | 134,794 | 6.729  | 6 359,685 | 17.94  |

### CENSUS 2020 POPULATION AND CITIZEN VOTING AGE POPULATION

| TOTAL POPUI | LATION     |            |            |            |            | VOTING AG  | E POPULAT  | ΓΙΟΝ       |                 |            | CITIZEN VOTIN | G AGE POPL | JLATION    |            |            |
|-------------|------------|------------|------------|------------|------------|------------|------------|------------|-----------------|------------|---------------|------------|------------|------------|------------|
|             | District 1 | District 2 | District 3 | District 4 | District 5 | District 1 | District 2 | District 3 | District 4      | District 5 | District 1    | District 2 | District 3 | District 4 | District 5 |
| LATINO      | 1,180,718  | 1,026,064  | 731,615    | 1,246,664  | 636,642    | 899,314    | 748,420    | 551,969    | 918,011         | 461,981    | 654,108       | 435,607    | 377,060    | 641,289    | 343,705    |
| LATINO %    | 60.77%     | 51.80%     | 36.02%     | 59.70%     | 31.76%     | 57.50%     | 48.19%     | 33.24%     | 56.46%          | 29.05%     | 54.52%        | 38.33%     | 27.73%     | 50.15%     | 25.64%     |
| WHITE       | 245,646    | 247,249    | 905,494    | 349,027    | 818,525    | 222,865    | 217,148    | 783,874    | 308,691         | 695,549    | 214,221       | 193,892    | 744,143    | 324,506    | 667,039    |
| WHITE%      | 12.64%     | 12.48%     | 44.58%     | 16.71%     | 40.83%     | 14.25%     | 13.98%     | 47.21%     | 18.99%          | 43.73%     | 17.85%        | 17.06%     | 54.73%     | 25.38%     | 49.76%     |
| BLACK       | 52,993     | 421,915    | 87,481     | 125,648    | 134,794    | 46,331     | 344,521    | 73,393     | 99 <i>,</i> 635 | 102,500    | 43,226        | 350,614    | 65,533     | 94,362     | 96,371     |
| BLACK %     | 2.73%      | 21.30%     | 4.31%      | 6.02%      | 6.72%      | 2.96%      | 22.18%     | 4.42%      | 6.13%           | 6.44%      | 3.60%         | 30.85%     | 4.82%      | 7.38%      | 7.19%      |
| AIAN        | 7,145      | 6,719      | 10,637     | 10,537     | 14,221     | 6,065      | 5,602      | 9,201      | 9,124           | 11,902     | N/A           | N/A        | N/A        | N/A        | N/A        |
| AIAN %      | 0.37%      | 0.34%      | 0.52%      | 0.50%      | 0.71%      | 0.39%      | 0.36%      | 0.55%      | 0.56%           | 0.75%      | N/A           | N/A        | N/A        | N/A        | N/A        |
| ASIAN       | 432,100    | 227,137    | 252,292    | 316,878    | 359,685    | 371,509    | 197,808    | 209,270    | 261,541         | 288,515    | 275,558       | 135,032    | 157,316    | 200,178    | 213,725    |
| ASIAN %     | 22.24%     | 11.47%     | 12.42%     | 15.17%     | 17.94%     | 23.75%     | 12.74%     | 12.60%     | 16.09%          | 18.14%     | 22.97%        | 11.88%     | 11.57%     | 15.65%     | 15.94%     |
| HAWAIIAN    | 2,142      | 8,224      | 3,374      | 8,690      | 3,209      | 1,712      | 6,481      | 2,668      | 6,852           | 2,560      | N/A           | N/A        | N/A        | N/A        | N/A        |
| HAWAIIAN %  | 0.11%      | 0.42%      | 0.17%      | 0.42%      | 0.16%      | 0.11%      | 0.42%      | 0.16%      | 0.42%           | 0.16%      | N/A           | N/A        | N/A        | N/A        | N/A        |
| OTHER       | 13,043     | 19,149     | 27,191     | 16,893     | 22,183     | 9,636      | 14,421     | 20,773     | 12,253          | 16,626     | 12,718        | 21,221     | 15,574     | 18,471     | 19,730     |
| OTHER %     | 0.67%      | 0.97%      | 1.34%      | 0.81%      | 1.11%      | 0.62%      | 0.93%      | 1.25%      | 0.75%           | 1.05%      | 1.06%         | 1.87%      | 1.15%      | 1.44%      | 1.47%      |
| 2+RACES     | 9,199      | 24,254     | 12,936     | 14,035     | 15,578     | 6,613      | 18,576     | 9,224      | 9,766           | 10,813     | N/A           | N/A        | N/A        | N/A        | N/A        |
| 2+RACES%    | 0.47%      | 1.22%      | 0.64%      | 0.67%      | 0.78%      | 0.42%      | 1.20%      | 0.56%      | 0.60%           | 0.68%      | N/A           | N/A        | N/A        | N/A        | N/A        |
| TOTAL       | 1,942,986  | 1,980,711  | 2,031,020  | 2,088,372  | 2,004,837  | 1,564,045  | 1,552,977  | 1,660,372  | 1,625,873       | 1,590,446  | 1,199,831     | 1,136,366  | 1,359,626  | 1,278,806  | 1,340,570  |