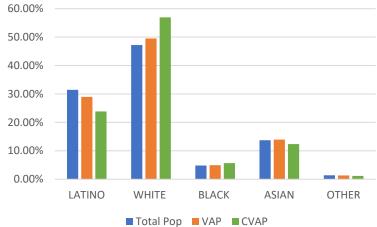

| Name | Total Pop | Deviation | Deviation % |
|------|-----------|-----------|-------------|
| 3    | 2,050,335 | 40,750    | 2.03%       |

Total Pop, VAP, CVAP

■ Total Pop ■ VAP ■ CVAP

VAP

63.37%

18.14%

4.03% 12.82%

| District | Latino    | %        | White     | %      | Black   | %      | Asian   | %       |
|----------|-----------|----------|-----------|--------|---------|--------|---------|---------|
|          |           | <u> </u> |           |        | 100.070 | =      |         | 10 5000 |
| 1        | 1,210,333 | 61.20%   | 287,372   | 14.53% | 108,079 | 5.46%  | 328,125 | 16.59%  |
| 2        | 1,057,310 | 53.03%   | 265,157   | 13.30% | 409,959 | 20.56% | 203,619 | 10.21%  |
| 3        | 1,370,936 | 66.86%   | 331,506   | 16.17% | 77,333  | 3.77%  | 235,305 | 11.48%  |
| 4        | 472,596   | 23.25%   | 1,087,347 | 53.48% | 102,131 | 5.02%  | 306,029 | 15.05%  |
| 5        | 710,528   | 35.65%   | 594,559   | 29.83% | 125,329 | 6.29%  | 515,014 | 25.84%  |

### CENSUS 2020 POPULATION AND CITIZEN VOTING AGE POPULATION

| TOTAL POPULATION |            |                |            |            | VOTING AGE POPULATION |            |            |            | CITIZEN VOTING AGE POPULATION |            |            |            |            |            |            |
|------------------|------------|----------------|------------|------------|-----------------------|------------|------------|------------|-------------------------------|------------|------------|------------|------------|------------|------------|
|                  | District 1 | District 2     | District 3 | District 4 | District 5            | District 1 | District 2 | District 3 | District 4                    | District 5 | District 1 | District 2 | District 3 | District 4 | District 5 |
| LATINO           | 1,210,333  | 1,057,310      | 1,370,936  | 472,596    | 710,528               | 896,249    | 762,948    | 1,027,734  | 360,083                       | 515,719    | 682,668    | 456,284    | 661,235    | 269,631    | 381,953    |
| LATINO %         | 61.20%     | 53.03%         | 66.86%     | 23.25%     | 35.65%                | 58.18%     | 49.63%     | 63.37%     | 21.36%                        | 32.76%     | 54.09%     | 39.72%     | 57.56%     | 18.44%     | 29.53%     |
| WHITE            | 287,372    | 265,157        | 331,506    | 1,087,347  | 594,559               | 252,948    | 229,893    | 294,224    | 943,062                       | 505,694    | 271,546    | 210,487    | 264,996    | 908,372    | 488,277    |
| WHITE%           | 14.53%     | 13.30%         | 16.17%     | 53.48%     | 29.83%                | 16.42%     | 14.95%     | 18.14%     | 55.94%                        | 32.12%     | 21.52%     | 18.32%     | 23.07%     | 62.11%     | 37.76%     |
| BLACK            | 108,079    | 409,959        | 77,333     | 102,131    | 125,329               | 83,524     | 326,794    | 65,352     | 83,032                        | 94,628     | 81,163     | 338,362    | 61,711     | 78,903     | 90,004     |
| BLACK %          | 5.46%      | 20.56%         | 3.77%      | 5.02%      | 6.29%                 | 5.42%      | 21.26%     | 4.03%      | 4.93%                         | 6.01%      | 6.43%      | 29.45%     | 5.37%      | 5.40%      | 6.96%      |
| AIAN             | 9,552      | 6,690          | 7,665      | 13,261     | 12,091                | 8,271      | 5,585      | 6,515      | 11,441                        | 10,036     | N/A        | N/A        | N/A        | N/A        | N/A        |
| AIAN %           | 0.48%      | 0.34%          | 0.37%      | 0.65%      | 0.61%                 | 0.54%      | 0.36%      | 0.40%      | 0.68%                         | 0.64%      | N/A        | N/A        | N/A        | N/A        | N/A        |
| ASIAN            | 328,125    | 203,619        | 235,305    | 306,029    | 515,014               | 274,823    | 173,804    | 207,942    | 249,420                       | 422,623    | 208,197    | 124,101    | 148,741    | 185,625    | 315,106    |
| ASIAN %          | 16.59%     | 10.21%         | 11.48%     | 15.05%     | 25.84%                | 17.84%     | 11.30%     | 12.82%     | 14.79%                        | 26.84%     | 16.50%     | 10.80%     | 12.95%     | 12.69%     | 24.37%     |
| HAWAIIAN         | 7,974      | 7 <i>,</i> 593 | 2,161      | 4,874      | 3,037                 | 6,239      | 5,999      | 1,720      | 3,874                         | 2,402      | N/A        | N/A        | N/A        | N/A        | N/A        |
| HAWAIIAN %       | 0.40%      | 0.38%          | 0.11%      | 0.24%      | 0.15%                 | 0.40%      | 0.39%      | 0.11%      | 0.23%                         | 0.15%      | N/A        | N/A        | N/A        | N/A        | N/A        |
| OTHER            | 14,017     | 19,708         | 15,458     | 31,394     | 17,882                | 9,950      | 14,228     | 10,939     | 24,078                        | 12,968     | 18,476     | 19,509     | 12,158     | 19,883     | 17,925     |
| OTHER %          | 0.71%      | 0.99%          | 0.75%      | 1.54%      | 0.90%                 | 0.65%      | 0.93%      | 0.67%      | 1.43%                         | 0.82%      | 1.46%      | 1.70%      | 1.06%      | 1.36%      | 1.39%      |
| 2+RACES          | 12,263     | 23,781         | 9,971      | 15,372     | 14,615                | 8,511      | 18,158     | 7,246      | 10,868                        | 10,267     | N/A        | N/A        | N/A        | N/A        | N/A        |
| 2+RACES%         | 0.62%      | 1.19%          | 0.49%      | 0.76%      | 0.73%                 | 0.55%      | 1.18%      | 0.45%      | 0.64%                         | 0.65%      | N/A        | N/A        | N/A        | N/A        | N/A        |
| TOTAL            | 1,977,715  | 1,993,817      | 2,050,335  | 2,033,004  | 1,993,055             | 1,540,515  | 1,537,409  | 1,621,672  | 1,685,858                     | 1,574,337  | 1,262,050  | 1,148,743  | 1,148,840  | 1,462,414  | 1,293,264  |