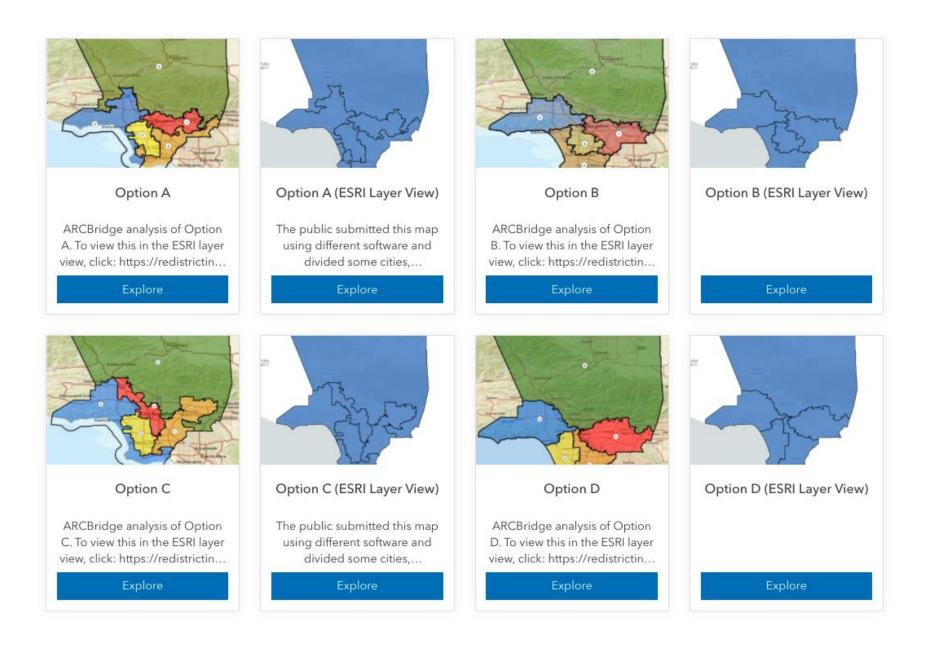

#### 4a. Public Hearing on Four DRAFT Maps and Discussion and Potential Direction to ARCBridge/Staff Regarding Map Modifications — Co-Chairs Dan Mayeda and Carolyn Williams

In compliance with Elections Code section 21534, subd. (c)(4)(B).), the initial four map options, labeled as Supervisorial District Map A, B, C, and D are attached to this agenda and posted on the LA County CRC website: <u>https://redistricting.lacounty.gov/.</u> They can also be found on the redistricting hub (<u>https://redistricting-lacounty.hub.arcgis.com/</u>) and linked below:

Supervisorial District Map A

- Supervisorial District Map B
- Supervisorial District Map C
- Supervisorial District Map D

Modified map options for discussion, labeled as Supervisorial District Map A-1, B-1, C-1, and D-1 are also attached to this agenda and posted on the LA County CRC website: <u>https://redistricting.lacounty.gov/.</u> They can also be found on the redistricting hub (<u>https://redistricting-lacounty.hub.arcgis.com/</u>) and linked below:

- <u>Supervisorial District Map A-1</u>
- <u>Supervisorial District Map B-1</u>
- <u>Supervisorial District Map C-1</u>
- <u>Supervisorial District Map D-1</u>

**NOTE:** Members of the public interested in viewing submitted plans in the redistricting mapping software can follow the instructions in this <u>video</u> once logged into the <u>redistricting mapping software</u>. Viewing the submitted plans in the mapping software allows for a more in-depth exploration of the plans, including identifying specific communities and cities. Members of the public can also use the software to save their own version of the draft maps, make modifications, and submit for the public and Commissioners to view.