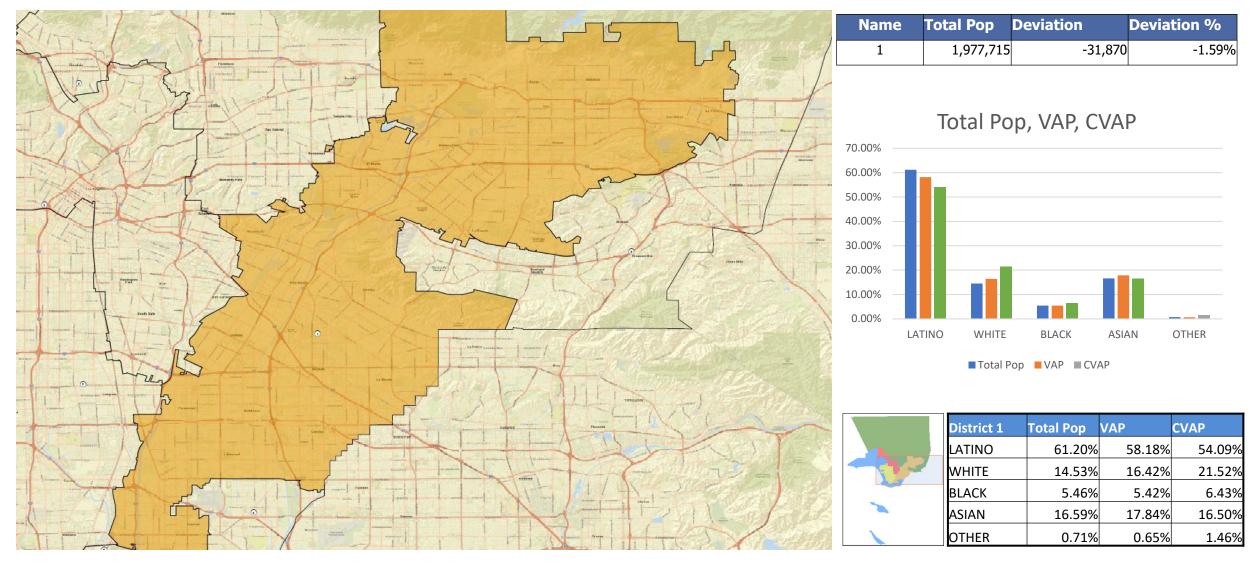

#### Maximum Deviation – 3.61%

| Name | Total Pop | Deviation | Deviation % |
|------|-----------|-----------|-------------|
| 1    | 1,977,715 | -31,870   | -1.59%      |
| 2    | 1,993,817 | -15,768   | -0.78%      |
| 3    | 2,050,335 | 40,750    | 2.03%       |
| 4    | 2,033,004 | 23,419    | 1.17%       |
| 5    | 1,993,055 | -16,530   | -0.82%      |

### CENSUS 2020 POPULATION AND CITIZEN VOTING AGE POPULATION

| TOTAL POPULATION |            |                |            |            | VOTING AGE POPULATION |            |            |            | CITIZEN VOTING AGE POPULATION |            |            |            |            |            |            |
|------------------|------------|----------------|------------|------------|-----------------------|------------|------------|------------|-------------------------------|------------|------------|------------|------------|------------|------------|
|                  | District 1 | District 2     | District 3 | District 4 | District 5            | District 1 | District 2 | District 3 | District 4                    | District 5 | District 1 | District 2 | District 3 | District 4 | District 5 |
| LATINO           | 1,210,333  | 1,057,310      | 1,370,936  | 472,596    | 710,528               | 896,249    | 762,948    | 1,027,734  | 360,083                       | 515,719    | 682,668    | 456,284    | 661,235    | 269,631    | 381,953    |
| LATINO %         | 61.20%     | 53.03%         | 66.86%     | 23.25%     | 35.65%                | 58.18%     | 49.63%     | 63.37%     | 21.36%                        | 32.76%     | 54.09%     | 39.72%     | 57.56%     | 18.44%     | 29.53%     |
| WHITE            | 287,372    | 265,157        | 331,506    | 1,087,347  | 594,559               | 252,948    | 229,893    | 294,224    | 943,062                       | 505,694    | 271,546    | 210,487    | 264,996    | 908,372    | 488,277    |
| WHITE%           | 14.53%     | 13.30%         | 16.17%     | 53.48%     | 29.83%                | 16.42%     | 14.95%     | 18.14%     | 55.94%                        | 32.12%     | 21.52%     | 18.32%     | 23.07%     | 62.11%     | 37.76%     |
| BLACK            | 108,079    | 409,959        | 77,333     | 102,131    | 125,329               | 83,524     | 326,794    | 65,352     | 83,032                        | 94,628     | 81,163     | 338,362    | 61,711     | 78,903     | 90,004     |
| BLACK %          | 5.46%      | 20.56%         | 3.77%      | 5.02%      | 6.29%                 | 5.42%      | 21.26%     | 4.03%      | 4.93%                         | 6.01%      | 6.43%      | 29.45%     | 5.37%      | 5.40%      | 6.96%      |
| AIAN             | 9,552      | 6,690          | 7,665      | 13,261     | 12,091                | 8,271      | 5,585      | 6,515      | 11,441                        | 10,036     | N/A        | N/A        | N/A        | N/A        | N/A        |
| AIAN %           | 0.48%      | 0.34%          | 0.37%      | 0.65%      | 0.61%                 | 0.54%      | 0.36%      | 0.40%      | 0.68%                         | 0.64%      | N/A        | N/A        | N/A        | N/A        | N/A        |
| ASIAN            | 328,125    | 203,619        | 235,305    | 306,029    | 515,014               | 274,823    | 173,804    | 207,942    | 249,420                       | 422,623    | 208,197    | 124,101    | 148,741    | 185,625    | 315,106    |
| ASIAN %          | 16.59%     | 10.21%         | 11.48%     | 15.05%     | 25.84%                | 17.84%     | 11.30%     | 12.82%     | 14.79%                        | 26.84%     | 16.50%     | 10.80%     | 12.95%     | 12.69%     | 24.37%     |
| HAWAIIAN         | 7,974      | 7 <i>,</i> 593 | 2,161      | 4,874      | 3,037                 | 6,239      | 5,999      | 1,720      | 3,874                         | 2,402      | N/A        | N/A        | N/A        | N/A        | N/A        |
| HAWAIIAN %       | 0.40%      | 0.38%          | 0.11%      | 0.24%      | 0.15%                 | 0.40%      | 0.39%      | 0.11%      | 0.23%                         | 0.15%      | N/A        | N/A        | N/A        | N/A        | N/A        |
| OTHER            | 14,017     | 19,708         | 15,458     | 31,394     | 17,882                | 9,950      | 14,228     | 10,939     | 24,078                        | 12,968     | 18,476     | 19,509     | 12,158     | 19,883     | 17,925     |
| OTHER %          | 0.71%      | 0.99%          | 0.75%      | 1.54%      | 0.90%                 | 0.65%      | 0.93%      | 0.67%      | 1.43%                         | 0.82%      | 1.46%      | 1.70%      | 1.06%      | 1.36%      | 1.39%      |
| 2+RACES          | 12,263     | 23,781         | 9,971      | 15,372     | 14,615                | 8,511      | 18,158     | 7,246      | 10,868                        | 10,267     | N/A        | N/A        | N/A        | N/A        | N/A        |
| 2+RACES%         | 0.62%      | 1.19%          | 0.49%      | 0.76%      | 0.73%                 | 0.55%      | 1.18%      | 0.45%      | 0.64%                         | 0.65%      | N/A        | N/A        | N/A        | N/A        | N/A        |
| TOTAL            | 1,977,715  | 1,993,817      | 2,050,335  | 2,033,004  | 1,993,055             | 1,540,515  | 1,537,409  | 1,621,672  | 1,685,858                     | 1,574,337  | 1,262,050  | 1,148,743  | 1,148,840  | 1,462,414  | 1,293,264  |