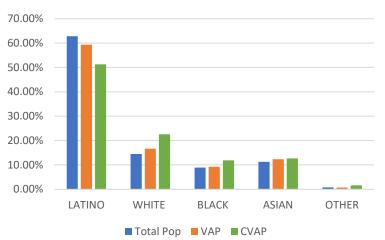

| District | Latino    | %        | White     | %      | Black   | %      | Asian   | %       |
|----------|-----------|----------|-----------|--------|---------|--------|---------|---------|
|          |           | <u> </u> |           |        | 100.070 | =      |         | 10 5000 |
| 1        | 1,210,333 | 61.20%   | 287,372   | 14.53% | 108,079 | 5.46%  | 328,125 | 16.59%  |
| 2        | 1,057,310 | 53.03%   | 265,157   | 13.30% | 409,959 | 20.56% | 203,619 | 10.21%  |
| 3        | 1,370,936 | 66.86%   | 331,506   | 16.17% | 77,333  | 3.77%  | 235,305 | 11.48%  |
| 4        | 472,596   | 23.25%   | 1,087,347 | 53.48% | 102,131 | 5.02%  | 306,029 | 15.05%  |
| 5        | 710,528   | 35.65%   | 594,559   | 29.83% | 125,329 | 6.29%  | 515,014 | 25.84%  |

### CENSUS 2020 POPULATION AND CITIZEN VOTING AGE POPULATION

| TOTAL POPULATION |            |                |            |            | VOTING AGE POPULATION |            |            |            | CITIZEN VOTING AGE POPULATION |            |            |            |            |            |            |
|------------------|------------|----------------|------------|------------|-----------------------|------------|------------|------------|-------------------------------|------------|------------|------------|------------|------------|------------|
|                  | District 1 | District 2     | District 3 | District 4 | District 5            | District 1 | District 2 | District 3 | District 4                    | District 5 | District 1 | District 2 | District 3 | District 4 | District 5 |
| LATINO           | 1,210,333  | 1,057,310      | 1,370,936  | 472,596    | 710,528               | 896,249    | 762,948    | 1,027,734  | 360,083                       | 515,719    | 682,668    | 456,284    | 661,235    | 269,631    | 381,953    |
| LATINO %         | 61.20%     | 53.03%         | 66.86%     | 23.25%     | 35.65%                | 58.18%     | 49.63%     | 63.37%     | 21.36%                        | 32.76%     | 54.09%     | 39.72%     | 57.56%     | 18.44%     | 29.53%     |
| WHITE            | 287,372    | 265,157        | 331,506    | 1,087,347  | 594,559               | 252,948    | 229,893    | 294,224    | 943,062                       | 505,694    | 271,546    | 210,487    | 264,996    | 908,372    | 488,277    |
| WHITE%           | 14.53%     | 13.30%         | 16.17%     | 53.48%     | 29.83%                | 16.42%     | 14.95%     | 18.14%     | 55.94%                        | 32.12%     | 21.52%     | 18.32%     | 23.07%     | 62.11%     | 37.76%     |
| BLACK            | 108,079    | 409,959        | 77,333     | 102,131    | 125,329               | 83,524     | 326,794    | 65,352     | 83,032                        | 94,628     | 81,163     | 338,362    | 61,711     | 78,903     | 90,004     |
| BLACK %          | 5.46%      | 20.56%         | 3.77%      | 5.02%      | 6.29%                 | 5.42%      | 21.26%     | 4.03%      | 4.93%                         | 6.01%      | 6.43%      | 29.45%     | 5.37%      | 5.40%      | 6.96%      |
| AIAN             | 9,552      | 6,690          | 7,665      | 13,261     | 12,091                | 8,271      | 5,585      | 6,515      | 11,441                        | 10,036     | N/A        | N/A        | N/A        | N/A        | N/A        |
| AIAN %           | 0.48%      | 0.34%          | 0.37%      | 0.65%      | 0.61%                 | 0.54%      | 0.36%      | 0.40%      | 0.68%                         | 0.64%      | N/A        | N/A        | N/A        | N/A        | N/A        |
| ASIAN            | 328,125    | 203,619        | 235,305    | 306,029    | 515,014               | 274,823    | 173,804    | 207,942    | 249,420                       | 422,623    | 208,197    | 124,101    | 148,741    | 185,625    | 315,106    |
| ASIAN %          | 16.59%     | 10.21%         | 11.48%     | 15.05%     | 25.84%                | 17.84%     | 11.30%     | 12.82%     | 14.79%                        | 26.84%     | 16.50%     | 10.80%     | 12.95%     | 12.69%     | 24.37%     |
| HAWAIIAN         | 7,974      | 7 <i>,</i> 593 | 2,161      | 4,874      | 3,037                 | 6,239      | 5,999      | 1,720      | 3,874                         | 2,402      | N/A        | N/A        | N/A        | N/A        | N/A        |
| HAWAIIAN %       | 0.40%      | 0.38%          | 0.11%      | 0.24%      | 0.15%                 | 0.40%      | 0.39%      | 0.11%      | 0.23%                         | 0.15%      | N/A        | N/A        | N/A        | N/A        | N/A        |
| OTHER            | 14,017     | 19,708         | 15,458     | 31,394     | 17,882                | 9,950      | 14,228     | 10,939     | 24,078                        | 12,968     | 18,476     | 19,509     | 12,158     | 19,883     | 17,925     |
| OTHER %          | 0.71%      | 0.99%          | 0.75%      | 1.54%      | 0.90%                 | 0.65%      | 0.93%      | 0.67%      | 1.43%                         | 0.82%      | 1.46%      | 1.70%      | 1.06%      | 1.36%      | 1.39%      |
| 2+RACES          | 12,263     | 23,781         | 9,971      | 15,372     | 14,615                | 8,511      | 18,158     | 7,246      | 10,868                        | 10,267     | N/A        | N/A        | N/A        | N/A        | N/A        |
| 2+RACES%         | 0.62%      | 1.19%          | 0.49%      | 0.76%      | 0.73%                 | 0.55%      | 1.18%      | 0.45%      | 0.64%                         | 0.65%      | N/A        | N/A        | N/A        | N/A        | N/A        |
| TOTAL            | 1,977,715  | 1,993,817      | 2,050,335  | 2,033,004  | 1,993,055             | 1,540,515  | 1,537,409  | 1,621,672  | 1,685,858                     | 1,574,337  | 1,262,050  | 1,148,743  | 1,148,840  | 1,462,414  | 1,293,264  |

23.07%

5.37%

12.95%

1.06%

|                                                                                                                                                                                                                                                                                                                                                                                                                                                                                                                                                                                                                                                                                                                                                                                                                                                                                                                                                                                                                                                                                                                                                                                                                                                                                                                                                                                                                                                                                                                                                                                                                                                                                                                                                                                                                                                                                                                                                                                                                                                                                                                               | Name     | Total Pop         |
|-------------------------------------------------------------------------------------------------------------------------------------------------------------------------------------------------------------------------------------------------------------------------------------------------------------------------------------------------------------------------------------------------------------------------------------------------------------------------------------------------------------------------------------------------------------------------------------------------------------------------------------------------------------------------------------------------------------------------------------------------------------------------------------------------------------------------------------------------------------------------------------------------------------------------------------------------------------------------------------------------------------------------------------------------------------------------------------------------------------------------------------------------------------------------------------------------------------------------------------------------------------------------------------------------------------------------------------------------------------------------------------------------------------------------------------------------------------------------------------------------------------------------------------------------------------------------------------------------------------------------------------------------------------------------------------------------------------------------------------------------------------------------------------------------------------------------------------------------------------------------------------------------------------------------------------------------------------------------------------------------------------------------------------------------------------------------------------------------------------------------------|----------|-------------------|
|                                                                                                                                                                                                                                                                                                                                                                                                                                                                                                                                                                                                                                                                                                                                                                                                                                                                                                                                                                                                                                                                                                                                                                                                                                                                                                                                                                                                                                                                                                                                                                                                                                                                                                                                                                                                                                                                                                                                                                                                                                                                                                                               | 4        | 2,033,00          |
|                                                                                                                                                                                                                                                                                                                                                                                                                                                                                                                                                                                                                                                                                                                                                                                                                                                                                                                                                                                                                                                                                                                                                                                                                                                                                                                                                                                                                                                                                                                                                                                                                                                                                                                                                                                                                                                                                                                                                                                                                                                                                                                               | 70.00%   | Total             |
|                                                                                                                                                                                                                                                                                                                                                                                                                                                                                                                                                                                                                                                                                                                                                                                                                                                                                                                                                                                                                                                                                                                                                                                                                                                                                                                                                                                                                                                                                                                                                                                                                                                                                                                                                                                                                                                                                                                                                                                                                                                                                                                               | 60.00% — | _                 |
|                                                                                                                                                                                                                                                                                                                                                                                                                                                                                                                                                                                                                                                                                                                                                                                                                                                                                                                                                                                                                                                                                                                                                                                                                                                                                                                                                                                                                                                                                                                                                                                                                                                                                                                                                                                                                                                                                                                                                                                                                                                                                                                               | 50.00% — |                   |
|                                                                                                                                                                                                                                                                                                                                                                                                                                                                                                                                                                                                                                                                                                                                                                                                                                                                                                                                                                                                                                                                                                                                                                                                                                                                                                                                                                                                                                                                                                                                                                                                                                                                                                                                                                                                                                                                                                                                                                                                                                                                                                                               | 40.00% — |                   |
|                                                                                                                                                                                                                                                                                                                                                                                                                                                                                                                                                                                                                                                                                                                                                                                                                                                                                                                                                                                                                                                                                                                                                                                                                                                                                                                                                                                                                                                                                                                                                                                                                                                                                                                                                                                                                                                                                                                                                                                                                                                                                                                               | 30.00% — |                   |
|                                                                                                                                                                                                                                                                                                                                                                                                                                                                                                                                                                                                                                                                                                                                                                                                                                                                                                                                                                                                                                                                                                                                                                                                                                                                                                                                                                                                                                                                                                                                                                                                                                                                                                                                                                                                                                                                                                                                                                                                                                                                                                                               | 20.00% — |                   |
| l Carter | 10.00% — |                   |
|                                                                                                                                                                                                                                                                                                                                                                                                                                                                                                                                                                                                                                                                                                                                                                                                                                                                                                                                                                                                                                                                                                                                                                                                                                                                                                                                                                                                                                                                                                                                                                                                                                                                                                                                                                                                                                                                                                                                                                                                                                                                                                                               | 0.00%    | LATINO WH         |
|                                                                                                                                                                                                                                                                                                                                                                                                                                                                                                                                                                                                                                                                                                                                                                                                                                                                                                                                                                                                                                                                                                                                                                                                                                                                                                                                                                                                                                                                                                                                                                                                                                                                                                                                                                                                                                                                                                                                                                                                                                                                                                                               |          | ■ To              |
|                                                                                                                                                                                                                                                                                                                                                                                                                                                                                                                                                                                                                                                                                                                                                                                                                                                                                                                                                                                                                                                                                                                                                                                                                                                                                                                                                                                                                                                                                                                                                                                                                                                                                                                                                                                                                                                                                                                                                                                                                                                                                                                               |          | Distric<br>LATING |
|                                                                                                                                                                                                                                                                                                                                                                                                                                                                                                                                                                                                                                                                                                                                                                                                                                                                                                                                                                                                                                                                                                                                                                                                                                                                                                                                                                                                                                                                                                                                                                                                                                                                                                                                                                                                                                                                                                                                                                                                                                                                                                                               |          | WHITE<br>BLACK    |
|                                                                                                                                                                                                                                                                                                                                                                                                                                                                                                                                                                                                                                                                                                                                                                                                                                                                                                                                                                                                                                                                                                                                                                                                                                                                                                                                                                                                                                                                                                                                                                                                                                                                                                                                                                                                                                                                                                                                                                                                                                                                                                                               |          | ASIAN<br>OTHER    |