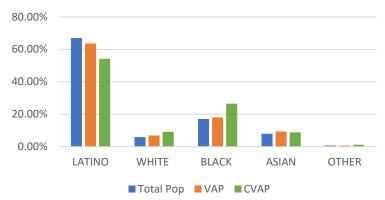

| Name | Total Pop | Deviation | Deviation % |
|------|-----------|-----------|-------------|
| 3    | 2,050,335 | 40,750    | 2.03%       |

Total Pop, VAP, CVAP

■ Total Pop ■ VAP ■ CVAP

VAP

63.37%

18.14%

4.03% 12.82%

0.67%

| District 3 | Total Pop |
|------------|-----------|
| LATINO     | 66.86%    |
| WHITE      | 16.17%    |
| BLACK      | 3.77%     |
| ASIAN      | 11.48%    |
| OTHER      | 0.75%     |

CVAP

57.56%