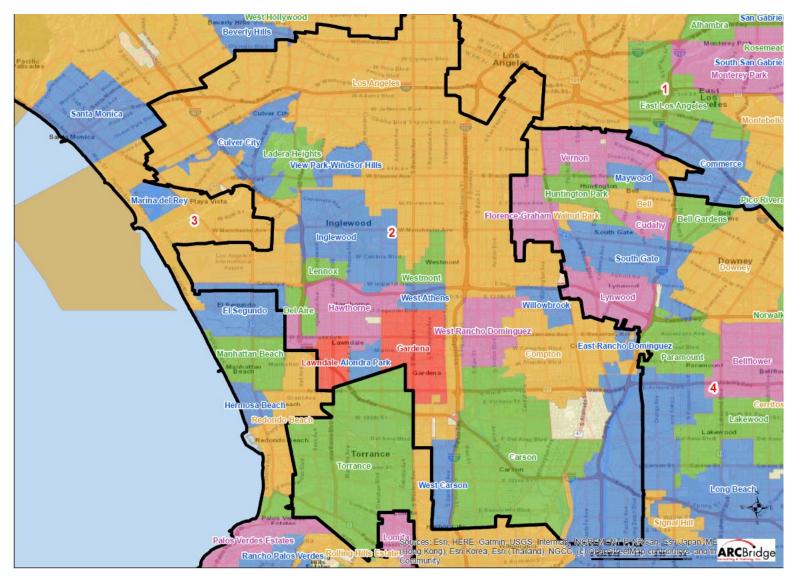

#### 4a. Public Hearing on Four DRAFT Maps and Discussion and Potential Direction to ARCBridge/Staff Regarding Map Modifications — Co-Chairs Dan Mayeda and Carolyn Williams

In compliance with Elections Code section 21534, subd. (c)(4)(B).), the initial four map options, labeled as Supervisorial District Map A, B, C, and D are attached to this agenda and posted on the LA County CRC website: <u>https://redistricting.lacounty.gov/.</u> They can also be found on the redistricting hub (<u>https://redistricting-lacounty.hub.arcgis.com/</u>) and linked below:

Supervisorial District Map A

- Supervisorial District Map B
- Supervisorial District Map C
- Supervisorial District Map D

Modified map options for discussion, labeled as Supervisorial District Map A-1, B-1, C-1, and D-1 are also attached to this agenda and posted on the LA County CRC website: <u>https://redistricting.lacounty.gov/.</u> They can also be found on the redistricting hub (<u>https://redistricting-lacounty.hub.arcgis.com/</u>) and linked below:

- <u>Supervisorial District Map A-1</u>
- <u>Supervisorial District Map B-1</u>
- <u>Supervisorial District Map C-1</u>
- <u>Supervisorial District Map D-1</u>

**NOTE:** Members of the public interested in viewing submitted plans in the redistricting mapping software can follow the instructions in this <u>video</u> once logged into the <u>redistricting mapping software</u>. Viewing the submitted plans in the mapping software allows for a more in-depth exploration of the plans, including identifying specific communities and cities. Members of the public can also use the software to save their own version of the draft maps, make modifications, and submit for the public and Commissioners to view.