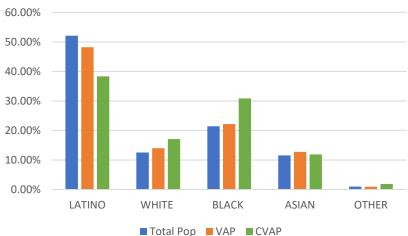

## Plan Name: Draft Map B

| Na       | me        | Total Po | p D       | eviatior | ١       | De     | viation % | þ      |
|----------|-----------|----------|-----------|----------|---------|--------|-----------|--------|
| 1        | <u> </u>  |          | 2,063,488 |          | 5       | 3,903  |           | 2.68%  |
| 2        | 2         |          | 2,020,611 |          | 1       | 1,026  |           | 0.55%  |
| 3        | 3         |          | 2,004,374 |          | -       | 5,211  |           | -0.26% |
| ۷        | ł         |          | 1,971,558 |          | -3      | 8,027  |           | -1.89% |
| 5        | 5         |          | 1,987,895 |          | -2      | 1,690  |           | -1.08% |
| District | Latino    | %        | White     | %        | Black   | %      | Asian     | %      |
| 1        | 1,252,297 | 60.69%   | 208,008   | 10.08%   | 53,333  | 2.589  | 6 517,245 | 25.07% |
| 2        | 1,352,459 | 66.93%   | 120,365   | 5.96%    | 344,560 | 17.059 | % 161,160 | 7.98%  |
| 3        | 740,331   | 36.94%   | 873,500   | 43.58%   | 89,112  | 4.459  | % 251,423 | 12.54% |
| 4        | 662,919   | 33.62%   | 684,188   | 34.70%   | 199,986 | 10.149 | % 352,169 | 17.86% |
| 5        | 813,697   | 40.93%   | 679,880   | 34.20%   | 135,840 | 6.839  | 6 306,095 | 15.40% |

#### Ethnic and Racial Information by District