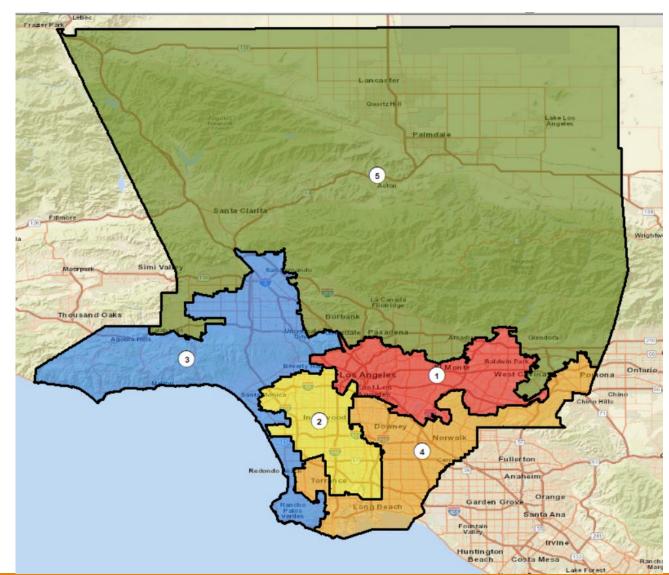

#### 4a. Public Hearing on Four DRAFT Maps and Discussion and Potential Direction to ARCBridge/Staff Regarding Map Modifications — Co-Chairs Dan Mayeda and Carolyn Williams

In compliance with Elections Code section 21534, subd. (c)(4)(B).), the initial four map options, labeled as Supervisorial District Map A, B, C, and D are attached to this agenda and posted on the LA County CRC website: <u>https://redistricting.lacounty.gov/.</u> They can also be found on the redistricting hub (<u>https://redistricting-lacounty.hub.arcgis.com/</u>) and linked below:

Supervisorial District Map A

- Supervisorial District Map B
- Supervisorial District Map C
- Supervisorial District Map D

Modified map options for discussion, labeled as Supervisorial District Map A-1, B-1, C-1, and D-1 are also attached to this agenda and posted on the LA County CRC website: <u>https://redistricting.lacounty.gov/.</u> They can also be found on the redistricting hub (<u>https://redistricting-lacounty.hub.arcgis.com/</u>) and linked below:

- <u>Supervisorial District Map A-1</u>
- <u>Supervisorial District Map B-1</u>
- <u>Supervisorial District Map C-1</u>
- <u>Supervisorial District Map D-1</u>

**NOTE:** Members of the public interested in viewing submitted plans in the redistricting mapping software can follow the instructions in this <u>video</u> once logged into the <u>redistricting mapping software</u>. Viewing the submitted plans in the mapping software allows for a more in-depth exploration of the plans, including identifying specific communities and cities. Members of the public can also use the software to save their own version of the draft maps, make modifications, and submit for the public and Commissioners to view.