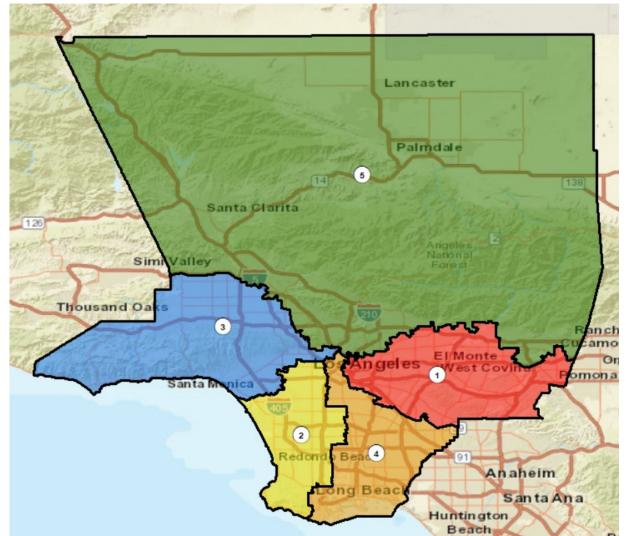

#### 4a. Public Hearing on Four DRAFT Maps and Discussion and Potential Direction to ARCBridge/Staff Regarding Map Modifications — Co-Chairs Dan Mayeda and Carolyn Williams

In compliance with Elections Code section 21534, subd. (c)(4)(B).), the initial four map options, labeled as Supervisorial District Map A, B, C, and D are attached to this agenda and posted on the LA County CRC website: <u>https://redistricting.lacounty.gov/.</u> They can also be found on the redistricting hub (<u>https://redistricting-lacounty.hub.arcgis.com/</u>) and linked below:

Supervisorial District Map A

- Supervisorial District Map B
- Supervisorial District Map C
- Supervisorial District Map D

Modified map options for discussion, labeled as Supervisorial District Map A-1, B-1, C-1, and D-1 are also attached to this agenda and posted on the LA County CRC website: <u>https://redistricting.lacounty.gov/.</u> They can also be found on the redistricting hub (<u>https://redistricting-lacounty.hub.arcgis.com/</u>) and linked below:

- <u>Supervisorial District Map A-1</u>
- <u>Supervisorial District Map B-1</u>
- <u>Supervisorial District Map C-1</u>
- <u>Supervisorial District Map D-1</u>

**NOTE:** Members of the public interested in viewing submitted plans in the redistricting mapping software can follow the instructions in this <u>video</u> once logged into the <u>redistricting mapping software</u>. Viewing the submitted plans in the mapping software allows for a more in-depth exploration of the plans, including identifying specific communities and cities. Members of the public can also use the software to save their own version of the draft maps, make modifications, and submit for the public and Commissioners to view.