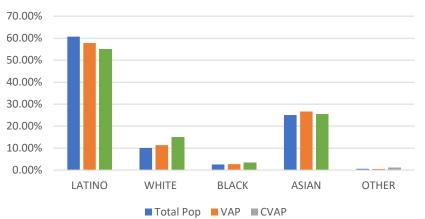

| Name | Total Pop | Deviation | Deviation % |
|------|-----------|-----------|-------------|
| 1    | 2,063,488 | 53,903    | 2.68%       |

#### Total Pop, VAP, CVAP

|   | District 1 | Total Pop | VAP    | CVAP   |
|---|------------|-----------|--------|--------|
|   | LATINO     | 60.69%    | 57.76% | 55.05% |
|   | WHITE      | 10.08%    | 11.35% | 15.09% |
|   | BLACK      | 2.58%     | 2.72%  | 3.37%  |
| • | ASIAN      | 25.07%    | 26.66% | 25.45% |
|   | OTHER      | 0.58%     | 0.52%  | 1.04%  |