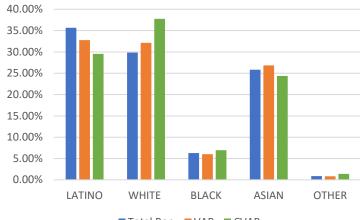

| Name<br>5                                                                                      |
|------------------------------------------------------------------------------------------------|
| 50.00%<br>45.00%<br>40.00%<br>35.00%<br>25.00%<br>20.00%<br>15.00%<br>10.00%<br>5.00%<br>0.00% |
|                                                                                                |

#### Total Pop, VAP, CVAP

<sup>■</sup> Total Pop ■ VAP ■ CVAP

| District 5 | Total Pop | VAP    | CVAP   |
|------------|-----------|--------|--------|
| LATINO     | 40.93%    | 37.92% | 33.31% |
| WHITE      | 34.20%    | 37.12% | 43.72% |
| BLACK      | 6.83%     | 6.66%  | 7.50%  |
| ASIAN      | 15.40%    | 15.74% | 13.96% |
| OTHER      | 1.02%     | 0.96%  | 1.50%  |