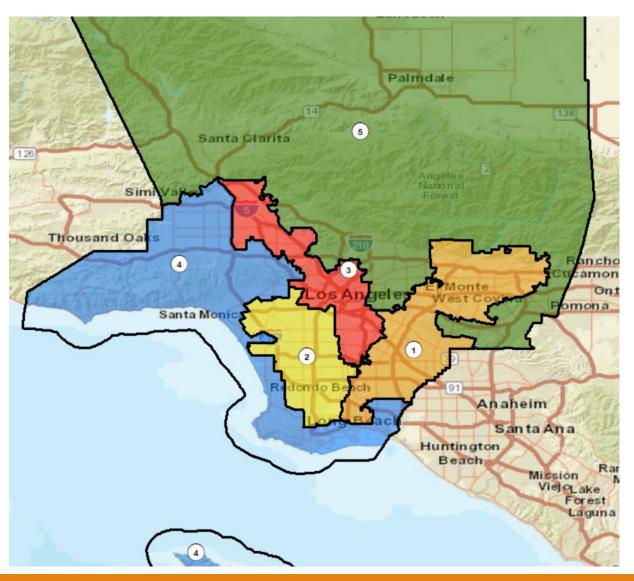

## Plan Name: Draft Map C

#### Maximum Deviation – 3.61%

| Name | Total Pop | Deviation | Deviation % |
|------|-----------|-----------|-------------|
| 1    | 1,977,715 | -31,870   | -1.59%      |
| 2    | 1,993,817 | -15,768   | -0.78%      |
| 3    | 2,050,335 | 40,750    | 2.03%       |
| 4    | 2,033,004 | 23,419    | 1.17%       |
| 5    | 1,993,055 | -16,530   | -0.82%      |

| District | Latino    | %        | White     | %      | Black   | %      | Asian   | %       |
|----------|-----------|----------|-----------|--------|---------|--------|---------|---------|
|          |           | <u> </u> |           |        | 100.070 | =      |         | 10 5000 |
| 1        | 1,210,333 | 61.20%   | 287,372   | 14.53% | 108,079 | 5.46%  | 328,125 | 16.59%  |
| 2        | 1,057,310 | 53.03%   | 265,157   | 13.30% | 409,959 | 20.56% | 203,619 | 10.21%  |
| 3        | 1,370,936 | 66.86%   | 331,506   | 16.17% | 77,333  | 3.77%  | 235,305 | 11.48%  |
| 4        | 472,596   | 23.25%   | 1,087,347 | 53.48% | 102,131 | 5.02%  | 306,029 | 15.05%  |
| 5        | 710,528   | 35.65%   | 594,559   | 29.83% | 125,329 | 6.29%  | 515,014 | 25.84%  |