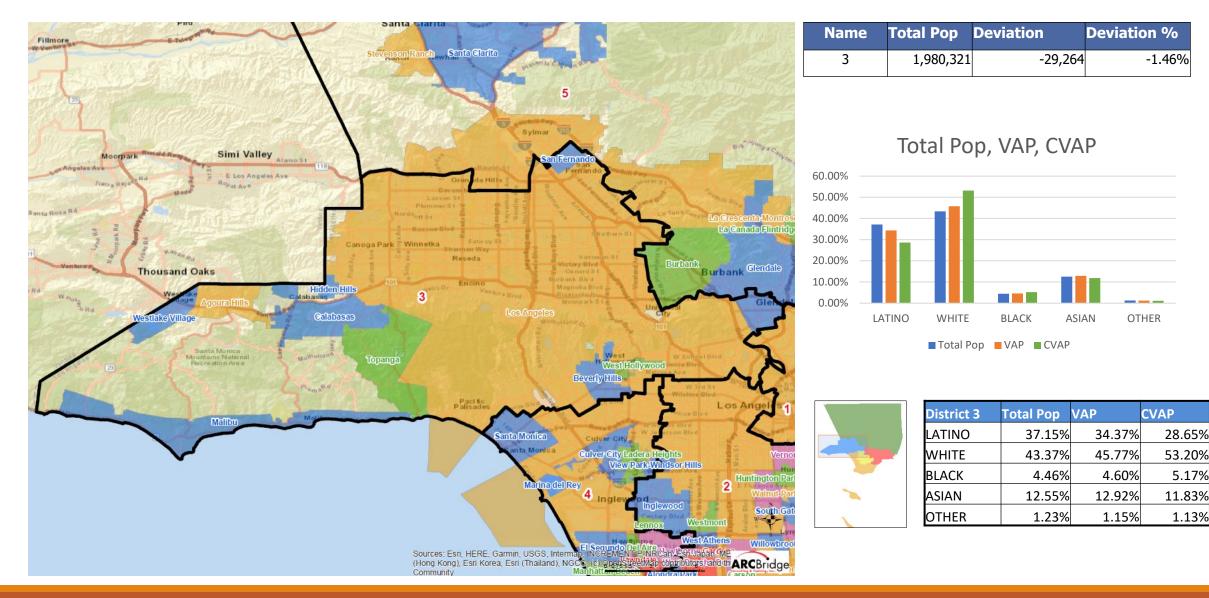

| Name | Total Pop | Deviation | Deviation % |
|------|-----------|-----------|-------------|
| 4    | 2,088,372 | 78,787    | 3.92%       |

#### Total Pop, VAP, CVAP

|            | District 4 | Total Pop | VAP    | CVAP   |
|------------|------------|-----------|--------|--------|
|            | LATINO     | 59.70%    | 56.46% | 50.15% |
| The second | WHITE      | 16.71%    | 18.99% | 25.38% |
|            | BLACK      | 6.02%     | 6.13%  | 7.38%  |
|            | ASIAN      | 15.17%    | 16.09% | 15.65% |
|            | OTHER      | 0.81%     | 0.75%  | 1.44%  |