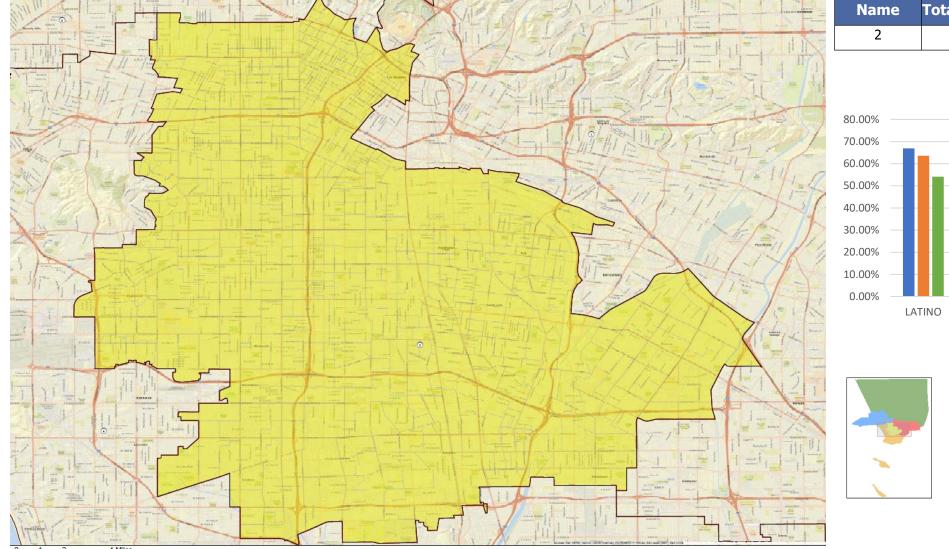

|       | Name | Total Pop | Deviation | Deviation % |
|-------|------|-----------|-----------|-------------|
| 1.1.0 | 2    | 2,020,611 | 11,026    | 0.55%       |

Total Pop, VAP, CVAP

|   | Distr |
|---|-------|
|   | LATI  |
|   | WHI   |
|   | BLAC  |
| - | ASIA  |
|   | ОТНІ  |

| District 2 | Total Pop | VAP    | CVAP   |
|------------|-----------|--------|--------|
| LATINO     | 66.93%    | 63.61% | 54.15% |
| WHITE      | 5.96%     | 6.92%  | 9.19%  |
| BLACK      | 17.05%    | 18.07% | 26.57% |
| ASIAN      | 7.98%     | 9.36%  | 8.86%  |
| OTHER      | 0.73%     | 0.67%  | 1.23%  |