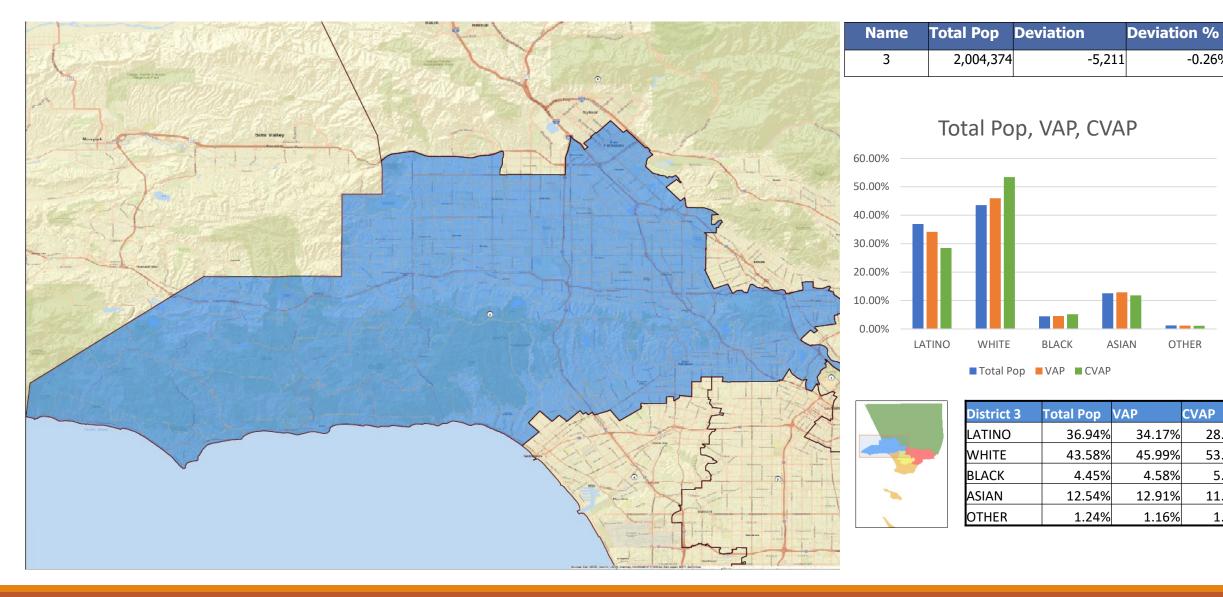

| Name | Total Pop | Deviation | Deviation % |
|------|-----------|-----------|-------------|
| 4    | 2,088,372 | 78,787    | 3.92%       |

#### Total Pop, VAP, CVAP

|            | District 4 | Total Pop | VAP    | CVAP   |
|------------|------------|-----------|--------|--------|
|            | LATINO     | 59.70%    | 56.46% | 50.15% |
| The second | WHITE      | 16.71%    | 18.99% | 25.38% |
|            | BLACK      | 6.02%     | 6.13%  | 7.38%  |
|            | ASIAN      | 15.17%    | 16.09% | 15.65% |
|            | OTHER      | 0.81%     | 0.75%  | 1.44%  |