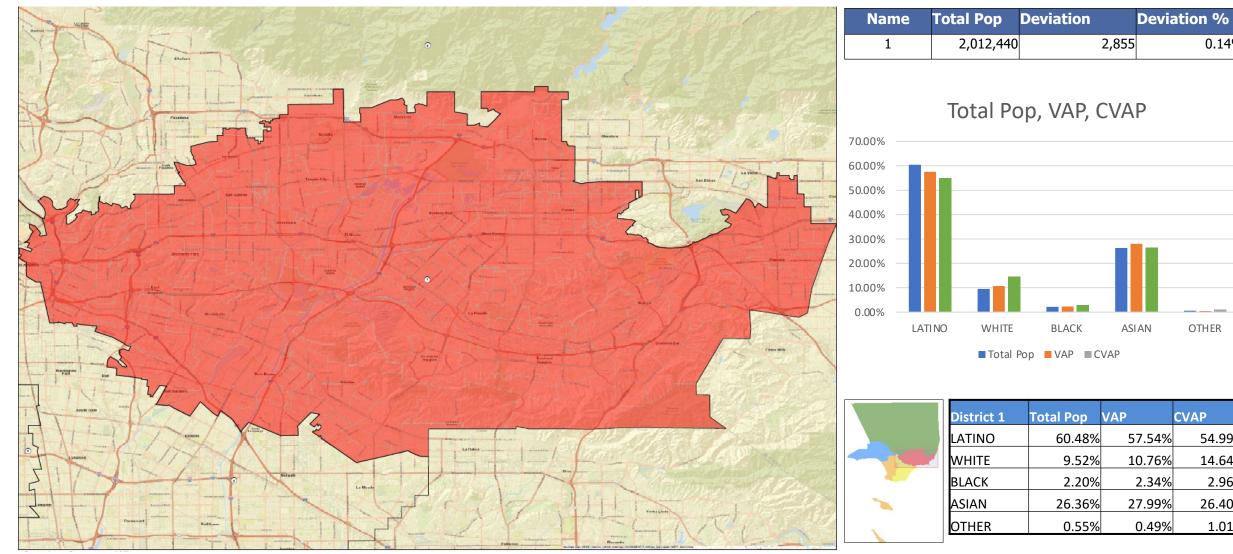

| Name | Total Pop | Deviation | Deviation % |
|------|-----------|-----------|-------------|
| 4    | 2,088,372 | 78,787    | 3.92%       |

#### Total Pop, VAP, CVAP

|            | District 4 | Total Pop | VAP    | CVAP   |
|------------|------------|-----------|--------|--------|
|            | LATINO     | 59.70%    | 56.46% | 50.15% |
| The second | WHITE      | 16.71%    | 18.99% | 25.38% |
|            | BLACK      | 6.02%     | 6.13%  | 7.38%  |
|            | ASIAN      | 15.17%    | 16.09% | 15.65% |
|            | OTHER      | 0.81%     | 0.75%  | 1.44%  |