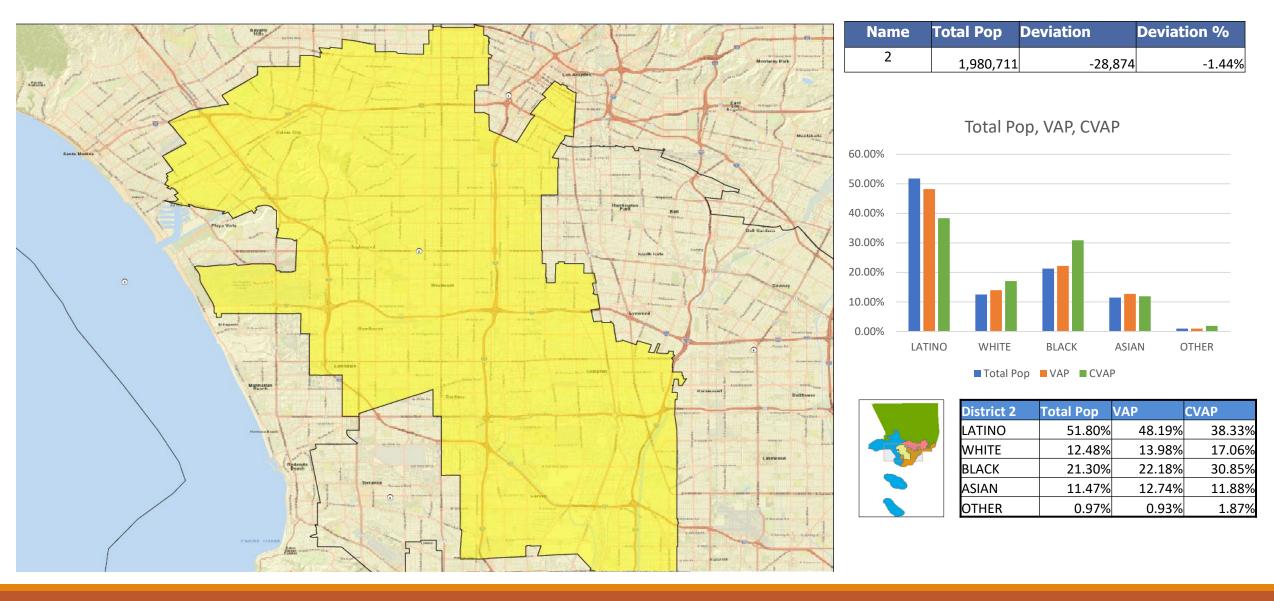

## Plan Name: Draft Map A

| Maxin    | num D     | Deviati  | ion – 7   | .23%     | )       |        |           |        |
|----------|-----------|----------|-----------|----------|---------|--------|-----------|--------|
| Nai      | ne        | Total Po | p D       | eviatior | ١       | De     | viation % | D      |
| 1        |           |          | 1,942,986 |          | -6      | 6,599  |           | -3.319 |
| 2        |           |          | 1,980,711 |          | -2      | 8,874  |           | -1.44% |
| 3        | }         |          | 2,031,020 |          | 2       | 1,435  |           | 1.079  |
| 4        | -         |          | 2,088,372 |          | 7       | 8,787  |           | 3.929  |
| 5        |           |          | 2,004,837 |          | -       | 4,748  |           | -0.249 |
| District | Latino    | %        | White     | %        | Black   | %      | Asian     | %      |
| 1        | 1,180,718 | 60.77%   | 245,646   | 12.64%   | 52,993  | 2.739  | 6 432,100 | 22.24  |
| 2        | 1,026,064 | 51.80%   | 247,249   | 12.48%   | 421,915 | 21.309 | 6 227,137 | 11.47  |
| 3        | 731,615   | 36.02%   | 905,494   | 44.58%   | 87,481  | 4.319  | 6 252,292 | 12.42  |
| 4        | 1,246,664 | 59.70%   | 349,027   | / 16.71% | 125,648 | 6.029  | 6 316,878 | 15.17  |
| 5        | 636,642   | 31.76%   | 818,525   | 40.83%   | 134,794 | 6.729  | 6 359,685 | 17.94  |

### CENSUS 2020 POPULATION AND CITIZEN VOTING AGE POPULATION

| TOTAL POPUI | LATION     |            |            |            |            | VOTING AG  | E POPULAT  | ΓΙΟΝ       |                 |            | CITIZEN VOTIN | G AGE POPL | JLATION    |            |            |
|-------------|------------|------------|------------|------------|------------|------------|------------|------------|-----------------|------------|---------------|------------|------------|------------|------------|
|             | District 1 | District 2 | District 3 | District 4 | District 5 | District 1 | District 2 | District 3 | District 4      | District 5 | District 1    | District 2 | District 3 | District 4 | District 5 |
| LATINO      | 1,180,718  | 1,026,064  | 731,615    | 1,246,664  | 636,642    | 899,314    | 748,420    | 551,969    | 918,011         | 461,981    | 654,108       | 435,607    | 377,060    | 641,289    | 343,705    |
| LATINO %    | 60.77%     | 51.80%     | 36.02%     | 59.70%     | 31.76%     | 57.50%     | 48.19%     | 33.24%     | 56.46%          | 29.05%     | 54.52%        | 38.33%     | 27.73%     | 50.15%     | 25.64%     |
| WHITE       | 245,646    | 247,249    | 905,494    | 349,027    | 818,525    | 222,865    | 217,148    | 783,874    | 308,691         | 695,549    | 214,221       | 193,892    | 744,143    | 324,506    | 667,039    |
| WHITE%      | 12.64%     | 12.48%     | 44.58%     | 16.71%     | 40.83%     | 14.25%     | 13.98%     | 47.21%     | 18.99%          | 43.73%     | 17.85%        | 17.06%     | 54.73%     | 25.38%     | 49.76%     |
| BLACK       | 52,993     | 421,915    | 87,481     | 125,648    | 134,794    | 46,331     | 344,521    | 73,393     | 99 <i>,</i> 635 | 102,500    | 43,226        | 350,614    | 65,533     | 94,362     | 96,371     |
| BLACK %     | 2.73%      | 21.30%     | 4.31%      | 6.02%      | 6.72%      | 2.96%      | 22.18%     | 4.42%      | 6.13%           | 6.44%      | 3.60%         | 30.85%     | 4.82%      | 7.38%      | 7.19%      |
| AIAN        | 7,145      | 6,719      | 10,637     | 10,537     | 14,221     | 6,065      | 5,602      | 9,201      | 9,124           | 11,902     | N/A           | N/A        | N/A        | N/A        | N/A        |
| AIAN %      | 0.37%      | 0.34%      | 0.52%      | 0.50%      | 0.71%      | 0.39%      | 0.36%      | 0.55%      | 0.56%           | 0.75%      | N/A           | N/A        | N/A        | N/A        | N/A        |
| ASIAN       | 432,100    | 227,137    | 252,292    | 316,878    | 359,685    | 371,509    | 197,808    | 209,270    | 261,541         | 288,515    | 275,558       | 135,032    | 157,316    | 200,178    | 213,725    |
| ASIAN %     | 22.24%     | 11.47%     | 12.42%     | 15.17%     | 17.94%     | 23.75%     | 12.74%     | 12.60%     | 16.09%          | 18.14%     | 22.97%        | 11.88%     | 11.57%     | 15.65%     | 15.94%     |
| HAWAIIAN    | 2,142      | 8,224      | 3,374      | 8,690      | 3,209      | 1,712      | 6,481      | 2,668      | 6,852           | 2,560      | N/A           | N/A        | N/A        | N/A        | N/A        |
| HAWAIIAN %  | 0.11%      | 0.42%      | 0.17%      | 0.42%      | 0.16%      | 0.11%      | 0.42%      | 0.16%      | 0.42%           | 0.16%      | N/A           | N/A        | N/A        | N/A        | N/A        |
| OTHER       | 13,043     | 19,149     | 27,191     | 16,893     | 22,183     | 9,636      | 14,421     | 20,773     | 12,253          | 16,626     | 12,718        | 21,221     | 15,574     | 18,471     | 19,730     |
| OTHER %     | 0.67%      | 0.97%      | 1.34%      | 0.81%      | 1.11%      | 0.62%      | 0.93%      | 1.25%      | 0.75%           | 1.05%      | 1.06%         | 1.87%      | 1.15%      | 1.44%      | 1.47%      |
| 2+RACES     | 9,199      | 24,254     | 12,936     | 14,035     | 15,578     | 6,613      | 18,576     | 9,224      | 9,766           | 10,813     | N/A           | N/A        | N/A        | N/A        | N/A        |
| 2+RACES%    | 0.47%      | 1.22%      | 0.64%      | 0.67%      | 0.78%      | 0.42%      | 1.20%      | 0.56%      | 0.60%           | 0.68%      | N/A           | N/A        | N/A        | N/A        | N/A        |
| TOTAL       | 1,942,986  | 1,980,711  | 2,031,020  | 2,088,372  | 2,004,837  | 1,564,045  | 1,552,977  | 1,660,372  | 1,625,873       | 1,590,446  | 1,199,831     | 1,136,366  | 1,359,626  | 1,278,806  | 1,340,570  |