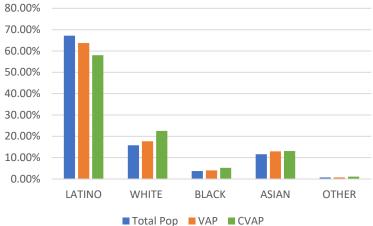

| Name | Total Pop | Deviation | Deviation % |
|------|-----------|-----------|-------------|
| 1    | 2,063,488 | 53,903    | 2.68%       |

#### Total Pop, VAP, CVAP

|   | District 1 | Total Pop | VAP    | CVAP   |
|---|------------|-----------|--------|--------|
|   | LATINO     | 60.69%    | 57.76% | 55.05% |
|   | WHITE      | 10.08%    | 11.35% | 15.09% |
|   | BLACK      | 2.58%     | 2.72%  | 3.37%  |
| • | ASIAN      | 25.07%    | 26.66% | 25.45% |
|   | OTHER      | 0.58%     | 0.52%  | 1.04%  |