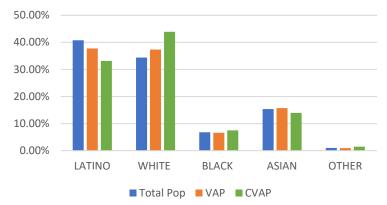

| Name | Total Pop | Deviation | Deviation % |
|------|-----------|-----------|-------------|
| 1    | 2,063,488 | 53,903    | 2.68%       |

#### Total Pop, VAP, CVAP

|   | District 1 | Total Pop | VAP    | CVAP   |
|---|------------|-----------|--------|--------|
|   | LATINO     | 60.69%    | 57.76% | 55.05% |
|   | WHITE      | 10.08%    | 11.35% | 15.09% |
|   | BLACK      | 2.58%     | 2.72%  | 3.37%  |
| • | ASIAN      | 25.07%    | 26.66% | 25.45% |
|   | OTHER      | 0.58%     | 0.52%  | 1.04%  |