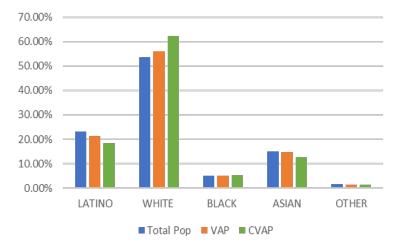

| Name | Total Pop | Deviation | Deviation % |
|------|-----------|-----------|-------------|
| 4    | 2,033,004 | 23,419    | 1.17%       |

Total Pop, VAP, CVAP

■ Total Pop ■ VAP ■ CVAP

|         | District 4 | Total Pop | VAP    | CVAP   |
|---------|------------|-----------|--------|--------|
| No. 100 | LATINO     | 23.25%    | 21.36% | 18.44% |
|         | WHITE      | 53.48%    | 55.94% | 62.11% |
| -       | BLACK      | 5.02%     | 4.93%  | 5.40%  |
|         | ASIAN      | 15.05%    | 14.79% | 12.69% |
|         | OTHER      | 1.54%     | 1.43%  | 1.36%  |