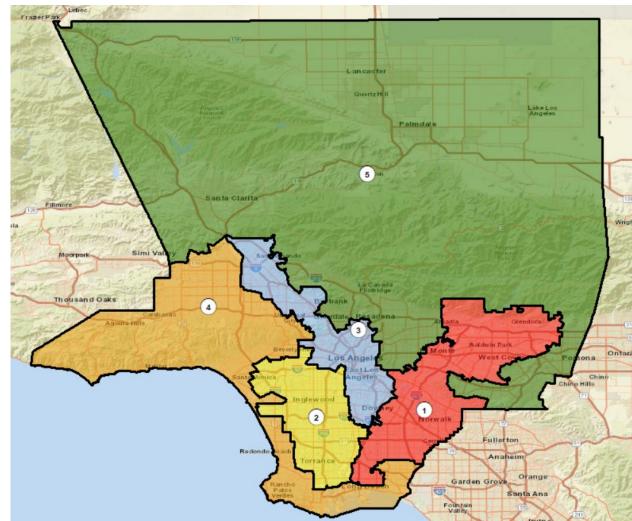

## Plan Name: Draft Map A

| Maxin    | num D     | Deviati  | ion – 7   | .23%     | )       |        |           |        |
|----------|-----------|----------|-----------|----------|---------|--------|-----------|--------|
| Nai      | ne        | Total Po | p D       | eviatior | ١       | De     | viation % | D      |
| 1        |           |          | 1,942,986 |          | -6      | 6,599  |           | -3.319 |
| 2        |           |          | 1,980,711 |          | -2      | 8,874  |           | -1.44% |
| 3        | }         |          | 2,031,020 |          | 2       | 1,435  |           | 1.079  |
| 4        | -         |          | 2,088,372 |          | 7       | 8,787  |           | 3.929  |
| 5        |           |          | 2,004,837 |          | -       | 4,748  |           | -0.249 |
| District | Latino    | %        | White     | %        | Black   | %      | Asian     | %      |
| 1        | 1,180,718 | 60.77%   | 245,646   | 12.64%   | 52,993  | 2.739  | 6 432,100 | 22.24  |
| 2        | 1,026,064 | 51.80%   | 247,249   | 12.48%   | 421,915 | 21.309 | 6 227,137 | 11.47  |
| 3        | 731,615   | 36.02%   | 905,494   | 44.58%   | 87,481  | 4.319  | 6 252,292 | 12.42  |
| 4        | 1,246,664 | 59.70%   | 349,027   | / 16.71% | 125,648 | 6.029  | 6 316,878 | 15.17  |
| 5        | 636,642   | 31.76%   | 818,525   | 40.83%   | 134,794 | 6.729  | 6 359,685 | 17.94  |

### CENSUS 2020 POPULATION AND CITIZEN VOTING AGE POPULATION

| TOTAL POPUI | LATION     |            |            |            |            | VOTING AG  | E POPULAT  | ΓΙΟΝ       |                 |            | CITIZEN VOTIN | G AGE POPL | JLATION    |            |            |
|-------------|------------|------------|------------|------------|------------|------------|------------|------------|-----------------|------------|---------------|------------|------------|------------|------------|
|             | District 1 | District 2 | District 3 | District 4 | District 5 | District 1 | District 2 | District 3 | District 4      | District 5 | District 1    | District 2 | District 3 | District 4 | District 5 |
| LATINO      | 1,180,718  | 1,026,064  | 731,615    | 1,246,664  | 636,642    | 899,314    | 748,420    | 551,969    | 918,011         | 461,981    | 654,108       | 435,607    | 377,060    | 641,289    | 343,705    |
| LATINO %    | 60.77%     | 51.80%     | 36.02%     | 59.70%     | 31.76%     | 57.50%     | 48.19%     | 33.24%     | 56.46%          | 29.05%     | 54.52%        | 38.33%     | 27.73%     | 50.15%     | 25.64%     |
| WHITE       | 245,646    | 247,249    | 905,494    | 349,027    | 818,525    | 222,865    | 217,148    | 783,874    | 308,691         | 695,549    | 214,221       | 193,892    | 744,143    | 324,506    | 667,039    |
| WHITE%      | 12.64%     | 12.48%     | 44.58%     | 16.71%     | 40.83%     | 14.25%     | 13.98%     | 47.21%     | 18.99%          | 43.73%     | 17.85%        | 17.06%     | 54.73%     | 25.38%     | 49.76%     |
| BLACK       | 52,993     | 421,915    | 87,481     | 125,648    | 134,794    | 46,331     | 344,521    | 73,393     | 99 <i>,</i> 635 | 102,500    | 43,226        | 350,614    | 65,533     | 94,362     | 96,371     |
| BLACK %     | 2.73%      | 21.30%     | 4.31%      | 6.02%      | 6.72%      | 2.96%      | 22.18%     | 4.42%      | 6.13%           | 6.44%      | 3.60%         | 30.85%     | 4.82%      | 7.38%      | 7.19%      |
| AIAN        | 7,145      | 6,719      | 10,637     | 10,537     | 14,221     | 6,065      | 5,602      | 9,201      | 9,124           | 11,902     | N/A           | N/A        | N/A        | N/A        | N/A        |
| AIAN %      | 0.37%      | 0.34%      | 0.52%      | 0.50%      | 0.71%      | 0.39%      | 0.36%      | 0.55%      | 0.56%           | 0.75%      | N/A           | N/A        | N/A        | N/A        | N/A        |
| ASIAN       | 432,100    | 227,137    | 252,292    | 316,878    | 359,685    | 371,509    | 197,808    | 209,270    | 261,541         | 288,515    | 275,558       | 135,032    | 157,316    | 200,178    | 213,725    |
| ASIAN %     | 22.24%     | 11.47%     | 12.42%     | 15.17%     | 17.94%     | 23.75%     | 12.74%     | 12.60%     | 16.09%          | 18.14%     | 22.97%        | 11.88%     | 11.57%     | 15.65%     | 15.94%     |
| HAWAIIAN    | 2,142      | 8,224      | 3,374      | 8,690      | 3,209      | 1,712      | 6,481      | 2,668      | 6,852           | 2,560      | N/A           | N/A        | N/A        | N/A        | N/A        |
| HAWAIIAN %  | 0.11%      | 0.42%      | 0.17%      | 0.42%      | 0.16%      | 0.11%      | 0.42%      | 0.16%      | 0.42%           | 0.16%      | N/A           | N/A        | N/A        | N/A        | N/A        |
| OTHER       | 13,043     | 19,149     | 27,191     | 16,893     | 22,183     | 9,636      | 14,421     | 20,773     | 12,253          | 16,626     | 12,718        | 21,221     | 15,574     | 18,471     | 19,730     |
| OTHER %     | 0.67%      | 0.97%      | 1.34%      | 0.81%      | 1.11%      | 0.62%      | 0.93%      | 1.25%      | 0.75%           | 1.05%      | 1.06%         | 1.87%      | 1.15%      | 1.44%      | 1.47%      |
| 2+RACES     | 9,199      | 24,254     | 12,936     | 14,035     | 15,578     | 6,613      | 18,576     | 9,224      | 9,766           | 10,813     | N/A           | N/A        | N/A        | N/A        | N/A        |
| 2+RACES%    | 0.47%      | 1.22%      | 0.64%      | 0.67%      | 0.78%      | 0.42%      | 1.20%      | 0.56%      | 0.60%           | 0.68%      | N/A           | N/A        | N/A        | N/A        | N/A        |
| TOTAL       | 1,942,986  | 1,980,711  | 2,031,020  | 2,088,372  | 2,004,837  | 1,564,045  | 1,552,977  | 1,660,372  | 1,625,873       | 1,590,446  | 1,199,831     | 1,136,366  | 1,359,626  | 1,278,806  | 1,340,570  |