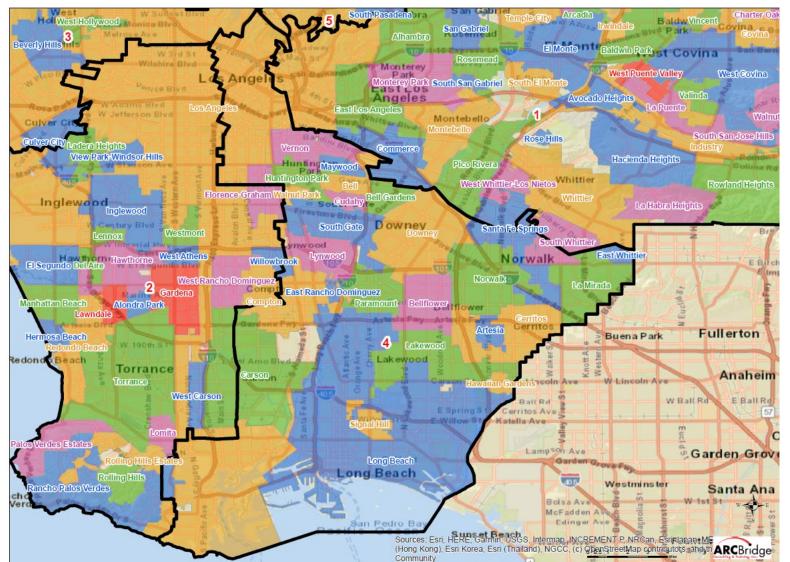

## ANALYSIS OF Draft Plan Name: Draft Map C

## Plan Name: Draft Map C

#### Maximum Deviation – 3.61%

| Name | Total Pop | Deviation | Deviation % |
|------|-----------|-----------|-------------|
| 1    | 1,977,715 | -31,870   | -1.59%      |
| 2    | 1,993,817 | -15,768   | -0.78%      |
| 3    | 2,050,335 | 40,750    | 2.03%       |
| 4    | 2,033,004 | 23,419    | 1.17%       |
| 5    | 1,993,055 | -16,530   | -0.82%      |