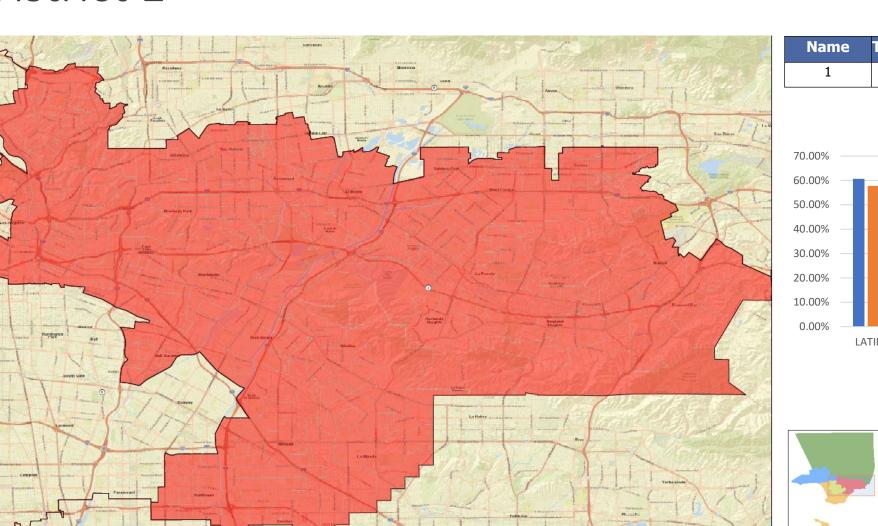

| Name | Total Pop | Deviation | Deviation % |
|------|-----------|-----------|-------------|
| 1    | 2,063,488 | 53,903    | 2.68%       |

#### Total Pop, VAP, CVAP

|   | District 1 | Total Pop | VAP    | CVAP   |
|---|------------|-----------|--------|--------|
|   | LATINO     | 60.69%    | 57.76% | 55.05% |
|   | WHITE      | 10.08%    | 11.35% | 15.09% |
|   | BLACK      | 2.58%     | 2.72%  | 3.37%  |
| • | ASIAN      | 25.07%    | 26.66% | 25.45% |
|   | OTHER      | 0.58%     | 0.52%  | 1.04%  |