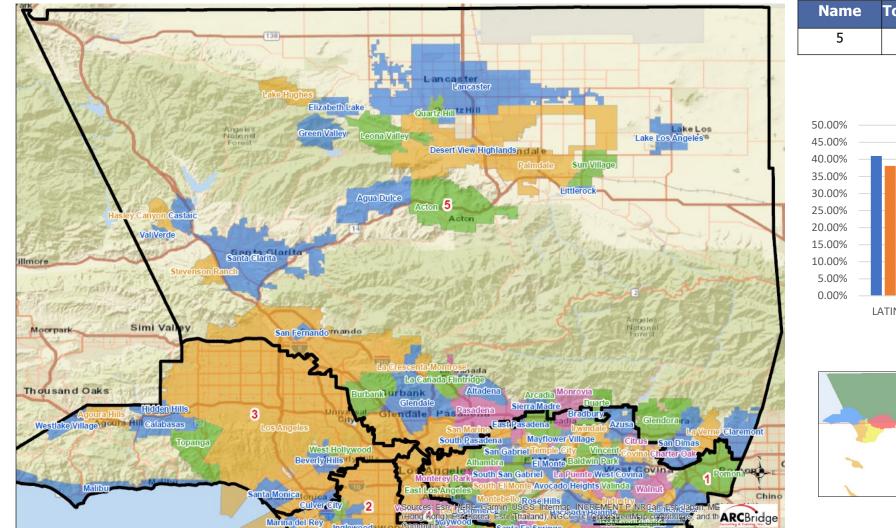

| Name | Total Pop | Deviation | Deviation % |
|------|-----------|-----------|-------------|
| 4    | 2,088,372 | 78,787    | 3.92%       |