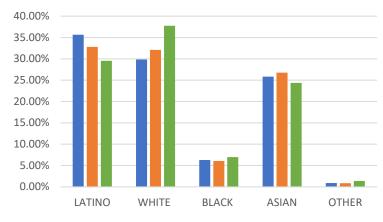

| Name | Total Pop | Deviation | Deviation % |
|------|-----------|-----------|-------------|
| 5    | 1,987,895 | -21,690   | -1.08%      |

#### Total Pop, VAP, CVAP

<sup>■</sup> Total Pop ■ VAP ■ CVAP

| District 5 | Total Pop | VAP    | CVAP   |
|------------|-----------|--------|--------|
| LATINO     | 40.93%    | 37.92% | 33.31% |
| WHITE      | 34.20%    | 37.12% | 43.72% |
| BLACK      | 6.83%     | 6.66%  | 7.50%  |
| ASIAN      | 15.40%    | 15.74% | 13.96% |
| OTHER      | 1.02%     | 0.96%  | 1.50%  |