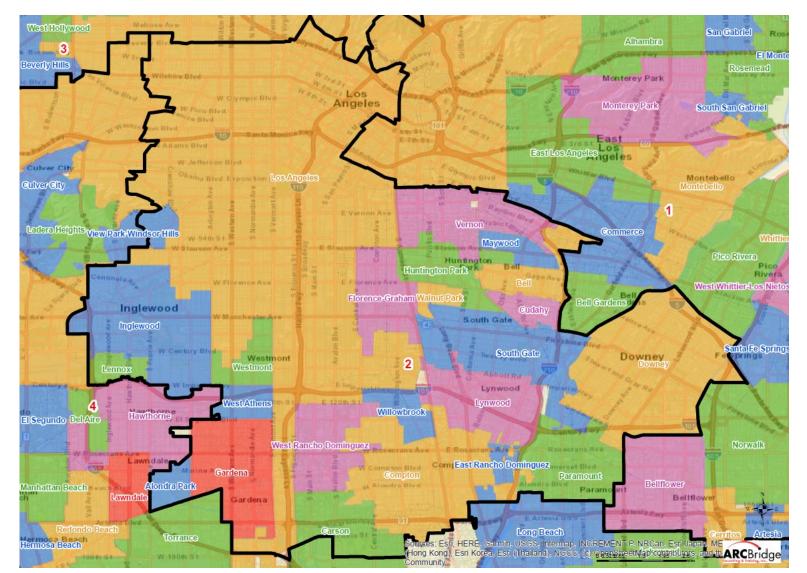

## ANALYSIS OF Draft Plan Name: Draft Map B

#### Ethnic and Racial Information by District

### CENSUS 2020 POPULATION AND CITIZEN VOTING AGE POPULATION

| TOTAL POPUL | ATION      |                |            |            |            | VOTING AG  | E POPULAT  | ION        |            |            | CITIZEN VOTIN | G AGE POPU | JLATION    |            |            |
|-------------|------------|----------------|------------|------------|------------|------------|------------|------------|------------|------------|---------------|------------|------------|------------|------------|
|             | District 1 | District 2     | District 3 | District 4 | District 5 | District 1 | District 2 | District 3 | District 4 | District 5 | District 1    | District 2 | District 3 | District 4 | District 5 |
| LATINO      | 1,252,297  | 1,352,459      | 740,331    | 662,919    | 813,697    | 946,447    | 986,335    | 563,811    | 492,845    | 590,257    | 719,516       | 573,312    | 380,732    | 346,769    | 431,439    |
| LATINO %    | 60.69%     | 66.93%         | 36.94%     | 33.62%     | 40.93%     | 57.76%     | 63.61%     | 34.17%     | 30.84%     | 37.92%     | 55.05%        | 54.15%     | 28.50%     | 26.30%     | 33.31%     |
| WHITE       | 208,008    | 120,365        | 873,500    | 684,188    | 679,880    | 185,941    | 107,253    | 758,798    | 598,323    | 577,812    | 197,233       | 97,292     | 713,149    | 569,816    | 566,190    |
| WHITE%      | 10.08%     | 5.96%          | 43.58%     | 34.70%     | 34.20%     | 11.35%     | 6.92%      | 45.99%     | 37.44%     | 37.12%     | 15.09%        | 9.19%      | 53.38%     | 43.22%     | 43.72%     |
| BLACK       | 53,333     | 344,560        | 89,112     | 199,986    | 135,840    | 44,623     | 280,189    | 75,579     | 162,261    | 103,728    | 44,036        | 281,285    | 69,109     | 158,547    | 97,164     |
| BLACK %     | 2.58%      | 17.05%         | 4.45%      | 10.14%     | 6.83%      | 2.72%      | 18.07%     | 4.58%      | 10.15%     | 6.66%      | 3.37%         | 26.57%     | 5.17%      | 12.02%     | 7.50%      |
| AIAN        | 7,825      | 5,208          | 9,730      | 12,360     | 14,136     | 6,703      | 4,243      | 8,390      | 10,687     | 11,871     | N/A           | N/A        | N/A        | N/A        | N/A        |
| AIAN %      | 0.38%      | 0.26%          | 0.49%      | 0.63%      | 0.71%      | 0.41%      | 0.27%      | 0.51%      | 0.67%      | 0.76%      | N/A           | N/A        | N/A        | N/A        | N/A        |
| ASIAN       | 517,245    | 161,160        | 251,423    | 352,169    | 306,095    | 436,751    | 145,163    | 212,953    | 288,764    | 245,012    | 332,694       | 93,850     | 157,744    | 216,639    | 180,842    |
| ASIAN %     | 25.07%     | 7.98%          | 12.54%     | 17.86%     | 15.40%     | 26.66%     | 9.36%      | 12.91%     | 18.07%     | 15.74%     | 25.45%        | 8.86%      | 11.81%     | 16.43%     | 13.96%     |
| HAWAIIAN    | 3,453      | 3 <i>,</i> 855 | 2,844      | 12,332     | 3,155      | 2,785      | 2,994      | 2,271      | 9,715      | 2,508      | N/A           | N/A        | N/A        | N/A        | N/A        |
| HAWAIIAN %  | 0.17%      | 0.19%          | 0.14%      | 0.63%      | 0.16%      | 0.17%      | 0.19%      | 0.14%      | 0.61%      | 0.16%      | N/A           | N/A        | N/A        | N/A        | N/A        |
| OTHER       | 11,960     | 14,737         | 24,861     | 26,703     | 20,198     | 8,518      | 10,386     | 19,107     | 20,709     | 14,989     | 13,535        | 13,016     | 15,149     | 26,773     | 19,480     |
| OTHER %     | 0.58%      | 0.73%          | 1.24%      | 1.35%      | 1.02%      | 0.52%      | 0.67%      | 1.16%      | 1.30%      | 0.96%      | 1.04%         | 1.23%      | 1.13%      | 2.03%      | 1.50%      |
| 2+RACES     | 9,367      | 18,267         | 12,573     | 20,901     | 14,894     | 6,712      | 14,131     | 9,039      | 14,765     | 10,345     | N/A           | N/A        | N/A        | N/A        | N/A        |
| 2+RACES%    | 0.45%      | 0.90%          | 0.63%      | 1.06%      | 0.75%      | 0.41%      | 0.91%      | 0.55%      | 0.92%      | 0.66%      | N/A           | N/A        | N/A        | N/A        | N/A        |
| TOTAL       | 2,063,488  | 2,020,611      | 2,004,374  | 1,971,558  | 1,987,895  | 1,638,480  | 1,550,694  | 1,649,948  | 1,598,069  | 1,556,522  | 1,307,014     | 1,058,755  | 1,335,883  | 1,318,544  | 1,295,115  |