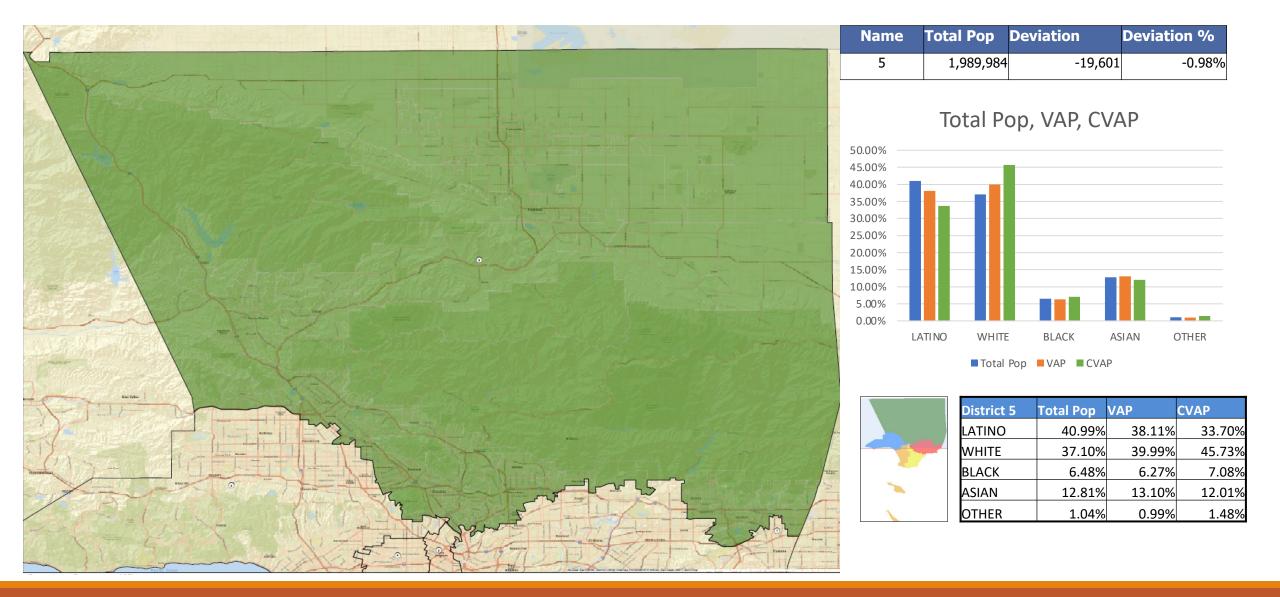

| Name | Total Pop | Deviation | Deviation % |
|------|-----------|-----------|-------------|
| 5    | 1,987,895 | -21,690   | -1.08%      |

#### Total Pop, VAP, CVAP

<sup>■</sup> Total Pop ■ VAP ■ CVAP

| District 5 | Total Pop | VAP    | CVAP   |
|------------|-----------|--------|--------|
| LATINO     | 40.93%    | 37.92% | 33.31% |
| WHITE      | 34.20%    | 37.12% | 43.72% |
| BLACK      | 6.83%     | 6.66%  | 7.50%  |
| ASIAN      | 15.40%    | 15.74% | 13.96% |
| OTHER      | 1.02%     | 0.96%  | 1.50%  |