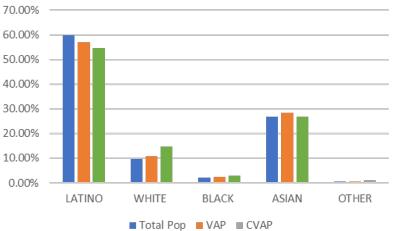

#### Total Pop, VAP, CVAP

|            | District 4 | Total Pop | VAP    | CVAP   |
|------------|------------|-----------|--------|--------|
|            | LATINO     | 59.70%    | 56.46% | 50.15% |
| The second | WHITE      | 16.71%    | 18.99% | 25.38% |
|            | BLACK      | 6.02%     | 6.13%  | 7.38%  |
|            | ASIAN      | 15.17%    | 16.09% | 15.65% |
|            | OTHER      | 0.81%     | 0.75%  | 1.44%  |