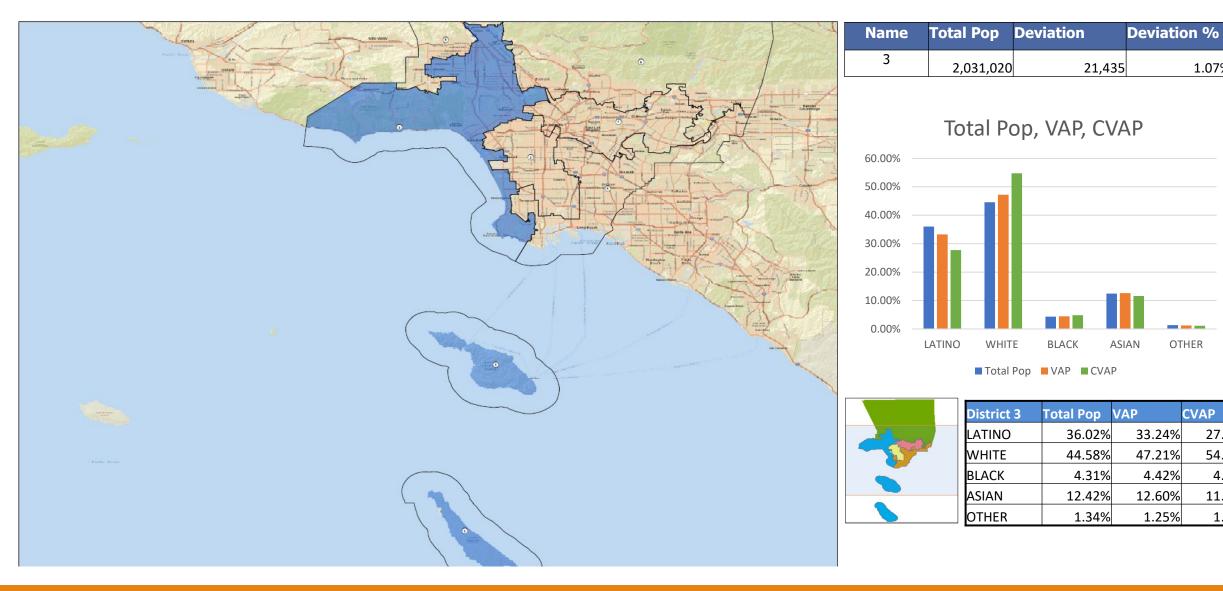

## Plan Name: Draft Map A

| Maxin    | num D     | Deviati  | ion – 7   | .23%     | )       |        |           |        |
|----------|-----------|----------|-----------|----------|---------|--------|-----------|--------|
| Nai      | ne        | Total Po | p D       | eviatior | ١       | De     | viation % | D      |
| 1        |           |          | 1,942,986 |          | -6      | 6,599  |           | -3.319 |
| 2        |           |          | 1,980,711 |          | -2      | 8,874  |           | -1.44% |
| 3        | }         |          | 2,031,020 |          | 2       | 1,435  |           | 1.079  |
| 4        | -         |          | 2,088,372 |          | 7       | 8,787  |           | 3.929  |
| 5        |           |          | 2,004,837 |          | -       | 4,748  |           | -0.249 |
| District | Latino    | %        | White     | %        | Black   | %      | Asian     | %      |
| 1        | 1,180,718 | 60.77%   | 245,646   | 12.64%   | 52,993  | 2.739  | 6 432,100 | 22.24  |
| 2        | 1,026,064 | 51.80%   | 247,249   | 12.48%   | 421,915 | 21.309 | 6 227,137 | 11.47  |
| 3        | 731,615   | 36.02%   | 905,494   | 44.58%   | 87,481  | 4.319  | 6 252,292 | 12.42  |
| 4        | 1,246,664 | 59.70%   | 349,027   | / 16.71% | 125,648 | 6.029  | 6 316,878 | 15.17  |
| 5        | 636,642   | 31.76%   | 818,525   | 40.83%   | 134,794 | 6.729  | 6 359,685 | 17.94  |

### CENSUS 2020 POPULATION AND CITIZEN VOTING AGE POPULATION

| TOTAL POPUI | LATION     |            |            |            |            | VOTING AG  | E POPULAT  | ΓΙΟΝ       |                 |            | CITIZEN VOTIN | G AGE POPL | JLATION    |            |            |
|-------------|------------|------------|------------|------------|------------|------------|------------|------------|-----------------|------------|---------------|------------|------------|------------|------------|
|             | District 1 | District 2 | District 3 | District 4 | District 5 | District 1 | District 2 | District 3 | District 4      | District 5 | District 1    | District 2 | District 3 | District 4 | District 5 |
| LATINO      | 1,180,718  | 1,026,064  | 731,615    | 1,246,664  | 636,642    | 899,314    | 748,420    | 551,969    | 918,011         | 461,981    | 654,108       | 435,607    | 377,060    | 641,289    | 343,705    |
| LATINO %    | 60.77%     | 51.80%     | 36.02%     | 59.70%     | 31.76%     | 57.50%     | 48.19%     | 33.24%     | 56.46%          | 29.05%     | 54.52%        | 38.33%     | 27.73%     | 50.15%     | 25.64%     |
| WHITE       | 245,646    | 247,249    | 905,494    | 349,027    | 818,525    | 222,865    | 217,148    | 783,874    | 308,691         | 695,549    | 214,221       | 193,892    | 744,143    | 324,506    | 667,039    |
| WHITE%      | 12.64%     | 12.48%     | 44.58%     | 16.71%     | 40.83%     | 14.25%     | 13.98%     | 47.21%     | 18.99%          | 43.73%     | 17.85%        | 17.06%     | 54.73%     | 25.38%     | 49.76%     |
| BLACK       | 52,993     | 421,915    | 87,481     | 125,648    | 134,794    | 46,331     | 344,521    | 73,393     | 99 <i>,</i> 635 | 102,500    | 43,226        | 350,614    | 65,533     | 94,362     | 96,371     |
| BLACK %     | 2.73%      | 21.30%     | 4.31%      | 6.02%      | 6.72%      | 2.96%      | 22.18%     | 4.42%      | 6.13%           | 6.44%      | 3.60%         | 30.85%     | 4.82%      | 7.38%      | 7.19%      |
| AIAN        | 7,145      | 6,719      | 10,637     | 10,537     | 14,221     | 6,065      | 5,602      | 9,201      | 9,124           | 11,902     | N/A           | N/A        | N/A        | N/A        | N/A        |
| AIAN %      | 0.37%      | 0.34%      | 0.52%      | 0.50%      | 0.71%      | 0.39%      | 0.36%      | 0.55%      | 0.56%           | 0.75%      | N/A           | N/A        | N/A        | N/A        | N/A        |
| ASIAN       | 432,100    | 227,137    | 252,292    | 316,878    | 359,685    | 371,509    | 197,808    | 209,270    | 261,541         | 288,515    | 275,558       | 135,032    | 157,316    | 200,178    | 213,725    |
| ASIAN %     | 22.24%     | 11.47%     | 12.42%     | 15.17%     | 17.94%     | 23.75%     | 12.74%     | 12.60%     | 16.09%          | 18.14%     | 22.97%        | 11.88%     | 11.57%     | 15.65%     | 15.94%     |
| HAWAIIAN    | 2,142      | 8,224      | 3,374      | 8,690      | 3,209      | 1,712      | 6,481      | 2,668      | 6,852           | 2,560      | N/A           | N/A        | N/A        | N/A        | N/A        |
| HAWAIIAN %  | 0.11%      | 0.42%      | 0.17%      | 0.42%      | 0.16%      | 0.11%      | 0.42%      | 0.16%      | 0.42%           | 0.16%      | N/A           | N/A        | N/A        | N/A        | N/A        |
| OTHER       | 13,043     | 19,149     | 27,191     | 16,893     | 22,183     | 9,636      | 14,421     | 20,773     | 12,253          | 16,626     | 12,718        | 21,221     | 15,574     | 18,471     | 19,730     |
| OTHER %     | 0.67%      | 0.97%      | 1.34%      | 0.81%      | 1.11%      | 0.62%      | 0.93%      | 1.25%      | 0.75%           | 1.05%      | 1.06%         | 1.87%      | 1.15%      | 1.44%      | 1.47%      |
| 2+RACES     | 9,199      | 24,254     | 12,936     | 14,035     | 15,578     | 6,613      | 18,576     | 9,224      | 9,766           | 10,813     | N/A           | N/A        | N/A        | N/A        | N/A        |
| 2+RACES%    | 0.47%      | 1.22%      | 0.64%      | 0.67%      | 0.78%      | 0.42%      | 1.20%      | 0.56%      | 0.60%           | 0.68%      | N/A           | N/A        | N/A        | N/A        | N/A        |
| TOTAL       | 1,942,986  | 1,980,711  | 2,031,020  | 2,088,372  | 2,004,837  | 1,564,045  | 1,552,977  | 1,660,372  | 1,625,873       | 1,590,446  | 1,199,831     | 1,136,366  | 1,359,626  | 1,278,806  | 1,340,570  |