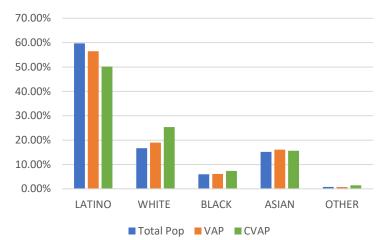

#### Total Pop, VAP, CVAP

|            | District 4 | Total Pop | VAP    | CVAP   |
|------------|------------|-----------|--------|--------|
|            | LATINO     | 59.70%    | 56.46% | 50.15% |
| The second | WHITE      | 16.71%    | 18.99% | 25.38% |
|            | BLACK      | 6.02%     | 6.13%  | 7.38%  |
|            | ASIAN      | 15.17%    | 16.09% | 15.65% |
|            | OTHER      | 0.81%     | 0.75%  | 1.44%  |