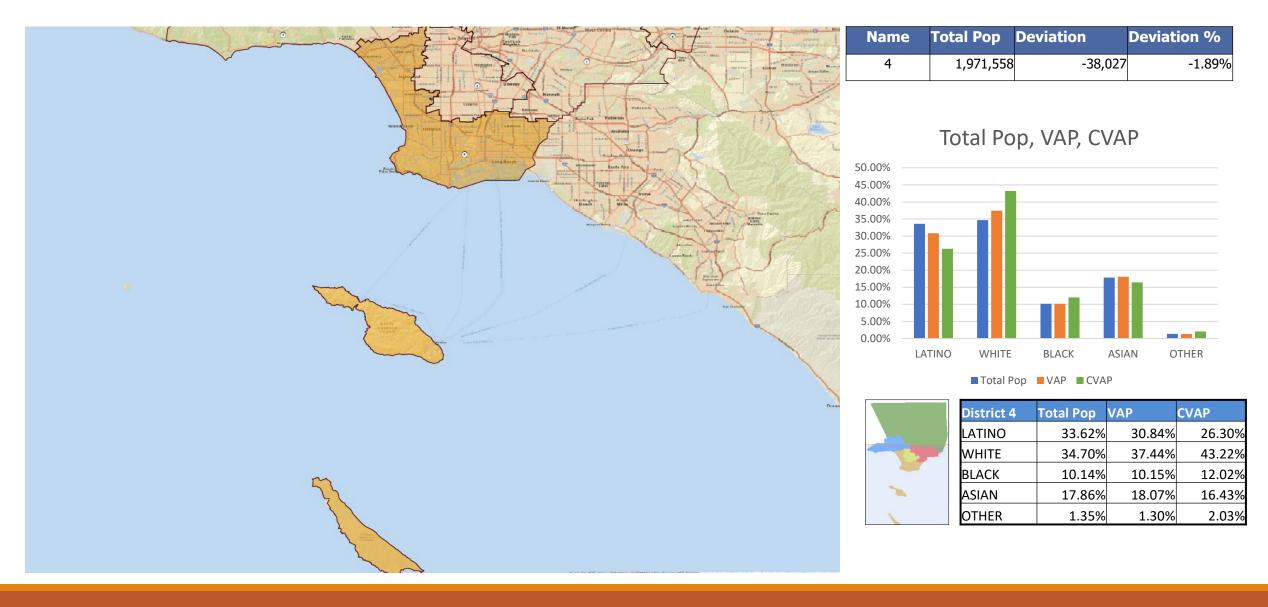

## Plan Name: Draft Map B

| Na       | me        | Total Po | p D       | eviatior | ١       | De     | viation % | þ      |
|----------|-----------|----------|-----------|----------|---------|--------|-----------|--------|
| 1        | <u> </u>  |          | 2,063,488 |          | 5       | 3,903  |           | 2.68%  |
| 2        | 2         |          | 2,020,611 |          | 1       | 1,026  |           | 0.55%  |
| 3        | 3         |          | 2,004,374 |          | -       | 5,211  |           | -0.26% |
| ۷        | ł         |          | 1,971,558 |          | -3      | 8,027  |           | -1.89% |
| 5        | 5         |          | 1,987,895 |          | -2      | 1,690  |           | -1.08% |
| District | Latino    | %        | White     | %        | Black   | %      | Asian     | %      |
| 1        | 1,252,297 | 60.69%   | 208,008   | 10.08%   | 53,333  | 2.589  | 6 517,245 | 25.07% |
| 2        | 1,352,459 | 66.93%   | 120,365   | 5.96%    | 344,560 | 17.059 | % 161,160 | 7.98%  |
| 3        | 740,331   | 36.94%   | 873,500   | 43.58%   | 89,112  | 4.459  | % 251,423 | 12.54% |
| 4        | 662,919   | 33.62%   | 684,188   | 34.70%   | 199,986 | 10.149 | % 352,169 | 17.86% |
| 5        | 813,697   | 40.93%   | 679,880   | 34.20%   | 135,840 | 6.839  | 6 306,095 | 15.40% |

### CENSUS 2020 POPULATION AND CITIZEN VOTING AGE POPULATION

| TOTAL POPUL | ATION      |                |            |            |            | VOTING AG  | E POPULAT  | ION        |            |            | CITIZEN VOTIN | G AGE POPU | JLATION    |            |            |
|-------------|------------|----------------|------------|------------|------------|------------|------------|------------|------------|------------|---------------|------------|------------|------------|------------|
|             | District 1 | District 2     | District 3 | District 4 | District 5 | District 1 | District 2 | District 3 | District 4 | District 5 | District 1    | District 2 | District 3 | District 4 | District 5 |
| LATINO      | 1,252,297  | 1,352,459      | 740,331    | 662,919    | 813,697    | 946,447    | 986,335    | 563,811    | 492,845    | 590,257    | 719,516       | 573,312    | 380,732    | 346,769    | 431,439    |
| LATINO %    | 60.69%     | 66.93%         | 36.94%     | 33.62%     | 40.93%     | 57.76%     | 63.61%     | 34.17%     | 30.84%     | 37.92%     | 55.05%        | 54.15%     | 28.50%     | 26.30%     | 33.31%     |
| WHITE       | 208,008    | 120,365        | 873,500    | 684,188    | 679,880    | 185,941    | 107,253    | 758,798    | 598,323    | 577,812    | 197,233       | 97,292     | 713,149    | 569,816    | 566,190    |
| WHITE%      | 10.08%     | 5.96%          | 43.58%     | 34.70%     | 34.20%     | 11.35%     | 6.92%      | 45.99%     | 37.44%     | 37.12%     | 15.09%        | 9.19%      | 53.38%     | 43.22%     | 43.72%     |
| BLACK       | 53,333     | 344,560        | 89,112     | 199,986    | 135,840    | 44,623     | 280,189    | 75,579     | 162,261    | 103,728    | 44,036        | 281,285    | 69,109     | 158,547    | 97,164     |
| BLACK %     | 2.58%      | 17.05%         | 4.45%      | 10.14%     | 6.83%      | 2.72%      | 18.07%     | 4.58%      | 10.15%     | 6.66%      | 3.37%         | 26.57%     | 5.17%      | 12.02%     | 7.50%      |
| AIAN        | 7,825      | 5,208          | 9,730      | 12,360     | 14,136     | 6,703      | 4,243      | 8,390      | 10,687     | 11,871     | N/A           | N/A        | N/A        | N/A        | N/A        |
| AIAN %      | 0.38%      | 0.26%          | 0.49%      | 0.63%      | 0.71%      | 0.41%      | 0.27%      | 0.51%      | 0.67%      | 0.76%      | N/A           | N/A        | N/A        | N/A        | N/A        |
| ASIAN       | 517,245    | 161,160        | 251,423    | 352,169    | 306,095    | 436,751    | 145,163    | 212,953    | 288,764    | 245,012    | 332,694       | 93,850     | 157,744    | 216,639    | 180,842    |
| ASIAN %     | 25.07%     | 7.98%          | 12.54%     | 17.86%     | 15.40%     | 26.66%     | 9.36%      | 12.91%     | 18.07%     | 15.74%     | 25.45%        | 8.86%      | 11.81%     | 16.43%     | 13.96%     |
| HAWAIIAN    | 3,453      | 3 <i>,</i> 855 | 2,844      | 12,332     | 3,155      | 2,785      | 2,994      | 2,271      | 9,715      | 2,508      | N/A           | N/A        | N/A        | N/A        | N/A        |
| HAWAIIAN %  | 0.17%      | 0.19%          | 0.14%      | 0.63%      | 0.16%      | 0.17%      | 0.19%      | 0.14%      | 0.61%      | 0.16%      | N/A           | N/A        | N/A        | N/A        | N/A        |
| OTHER       | 11,960     | 14,737         | 24,861     | 26,703     | 20,198     | 8,518      | 10,386     | 19,107     | 20,709     | 14,989     | 13,535        | 13,016     | 15,149     | 26,773     | 19,480     |
| OTHER %     | 0.58%      | 0.73%          | 1.24%      | 1.35%      | 1.02%      | 0.52%      | 0.67%      | 1.16%      | 1.30%      | 0.96%      | 1.04%         | 1.23%      | 1.13%      | 2.03%      | 1.50%      |
| 2+RACES     | 9,367      | 18,267         | 12,573     | 20,901     | 14,894     | 6,712      | 14,131     | 9,039      | 14,765     | 10,345     | N/A           | N/A        | N/A        | N/A        | N/A        |
| 2+RACES%    | 0.45%      | 0.90%          | 0.63%      | 1.06%      | 0.75%      | 0.41%      | 0.91%      | 0.55%      | 0.92%      | 0.66%      | N/A           | N/A        | N/A        | N/A        | N/A        |
| TOTAL       | 2,063,488  | 2,020,611      | 2,004,374  | 1,971,558  | 1,987,895  | 1,638,480  | 1,550,694  | 1,649,948  | 1,598,069  | 1,556,522  | 1,307,014     | 1,058,755  | 1,335,883  | 1,318,544  | 1,295,115  |