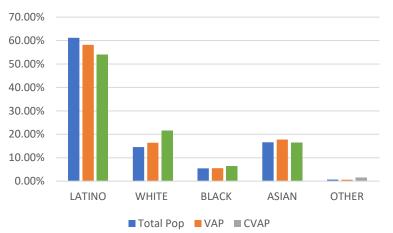

#### Total Pop, VAP, CVAP

|            | District 4 | Total Pop | VAP    | CVAP   |
|------------|------------|-----------|--------|--------|
|            | LATINO     | 59.70%    | 56.46% | 50.15% |
| The second | WHITE      | 16.71%    | 18.99% | 25.38% |
|            | BLACK      | 6.02%     | 6.13%  | 7.38%  |
|            | ASIAN      | 15.17%    | 16.09% | 15.65% |
|            | OTHER      | 0.81%     | 0.75%  | 1.44%  |