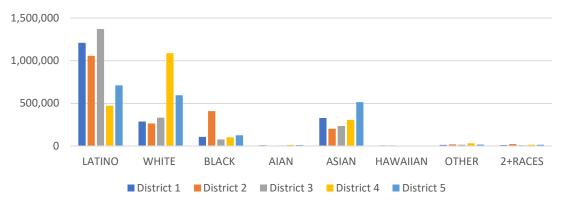

| District | Latino    | %        | White     | %      | Black   | %      | Asian   | %       |
|----------|-----------|----------|-----------|--------|---------|--------|---------|---------|
|          |           | <u> </u> |           |        | 100.070 | =      |         | 10 5000 |
| 1        | 1,210,333 | 61.20%   | 287,372   | 14.53% | 108,079 | 5.46%  | 328,125 | 16.59%  |
| 2        | 1,057,310 | 53.03%   | 265,157   | 13.30% | 409,959 | 20.56% | 203,619 | 10.21%  |
| 3        | 1,370,936 | 66.86%   | 331,506   | 16.17% | 77,333  | 3.77%  | 235,305 | 11.48%  |
| 4        | 472,596   | 23.25%   | 1,087,347 | 53.48% | 102,131 | 5.02%  | 306,029 | 15.05%  |
| 5        | 710,528   | 35.65%   | 594,559   | 29.83% | 125,329 | 6.29%  | 515,014 | 25.84%  |

### CENSUS 2020 POPULATION AND CITIZEN VOTING AGE POPULATION

| TOTAL POPULATION |            |                |            |            | VOTING AGE POPULATION |            |            |            | CITIZEN VOTING AGE POPULATION |            |            |            |            |            |            |
|------------------|------------|----------------|------------|------------|-----------------------|------------|------------|------------|-------------------------------|------------|------------|------------|------------|------------|------------|
|                  | District 1 | District 2     | District 3 | District 4 | District 5            | District 1 | District 2 | District 3 | District 4                    | District 5 | District 1 | District 2 | District 3 | District 4 | District 5 |
| LATINO           | 1,210,333  | 1,057,310      | 1,370,936  | 472,596    | 710,528               | 896,249    | 762,948    | 1,027,734  | 360,083                       | 515,719    | 682,668    | 456,284    | 661,235    | 269,631    | 381,953    |
| LATINO %         | 61.20%     | 53.03%         | 66.86%     | 23.25%     | 35.65%                | 58.18%     | 49.63%     | 63.37%     | 21.36%                        | 32.76%     | 54.09%     | 39.72%     | 57.56%     | 18.44%     | 29.53%     |
| WHITE            | 287,372    | 265,157        | 331,506    | 1,087,347  | 594,559               | 252,948    | 229,893    | 294,224    | 943,062                       | 505,694    | 271,546    | 210,487    | 264,996    | 908,372    | 488,277    |
| WHITE%           | 14.53%     | 13.30%         | 16.17%     | 53.48%     | 29.83%                | 16.42%     | 14.95%     | 18.14%     | 55.94%                        | 32.12%     | 21.52%     | 18.32%     | 23.07%     | 62.11%     | 37.76%     |
| BLACK            | 108,079    | 409,959        | 77,333     | 102,131    | 125,329               | 83,524     | 326,794    | 65,352     | 83,032                        | 94,628     | 81,163     | 338,362    | 61,711     | 78,903     | 90,004     |
| BLACK %          | 5.46%      | 20.56%         | 3.77%      | 5.02%      | 6.29%                 | 5.42%      | 21.26%     | 4.03%      | 4.93%                         | 6.01%      | 6.43%      | 29.45%     | 5.37%      | 5.40%      | 6.96%      |
| AIAN             | 9,552      | 6,690          | 7,665      | 13,261     | 12,091                | 8,271      | 5,585      | 6,515      | 11,441                        | 10,036     | N/A        | N/A        | N/A        | N/A        | N/A        |
| AIAN %           | 0.48%      | 0.34%          | 0.37%      | 0.65%      | 0.61%                 | 0.54%      | 0.36%      | 0.40%      | 0.68%                         | 0.64%      | N/A        | N/A        | N/A        | N/A        | N/A        |
| ASIAN            | 328,125    | 203,619        | 235,305    | 306,029    | 515,014               | 274,823    | 173,804    | 207,942    | 249,420                       | 422,623    | 208,197    | 124,101    | 148,741    | 185,625    | 315,106    |
| ASIAN %          | 16.59%     | 10.21%         | 11.48%     | 15.05%     | 25.84%                | 17.84%     | 11.30%     | 12.82%     | 14.79%                        | 26.84%     | 16.50%     | 10.80%     | 12.95%     | 12.69%     | 24.37%     |
| HAWAIIAN         | 7,974      | 7 <i>,</i> 593 | 2,161      | 4,874      | 3,037                 | 6,239      | 5,999      | 1,720      | 3,874                         | 2,402      | N/A        | N/A        | N/A        | N/A        | N/A        |
| HAWAIIAN %       | 0.40%      | 0.38%          | 0.11%      | 0.24%      | 0.15%                 | 0.40%      | 0.39%      | 0.11%      | 0.23%                         | 0.15%      | N/A        | N/A        | N/A        | N/A        | N/A        |
| OTHER            | 14,017     | 19,708         | 15,458     | 31,394     | 17,882                | 9,950      | 14,228     | 10,939     | 24,078                        | 12,968     | 18,476     | 19,509     | 12,158     | 19,883     | 17,925     |
| OTHER %          | 0.71%      | 0.99%          | 0.75%      | 1.54%      | 0.90%                 | 0.65%      | 0.93%      | 0.67%      | 1.43%                         | 0.82%      | 1.46%      | 1.70%      | 1.06%      | 1.36%      | 1.39%      |
| 2+RACES          | 12,263     | 23,781         | 9,971      | 15,372     | 14,615                | 8,511      | 18,158     | 7,246      | 10,868                        | 10,267     | N/A        | N/A        | N/A        | N/A        | N/A        |
| 2+RACES%         | 0.62%      | 1.19%          | 0.49%      | 0.76%      | 0.73%                 | 0.55%      | 1.18%      | 0.45%      | 0.64%                         | 0.65%      | N/A        | N/A        | N/A        | N/A        | N/A        |
| TOTAL            | 1,977,715  | 1,993,817      | 2,050,335  | 2,033,004  | 1,993,055             | 1,540,515  | 1,537,409  | 1,621,672  | 1,685,858                     | 1,574,337  | 1,262,050  | 1,148,743  | 1,148,840  | 1,462,414  | 1,293,264  |