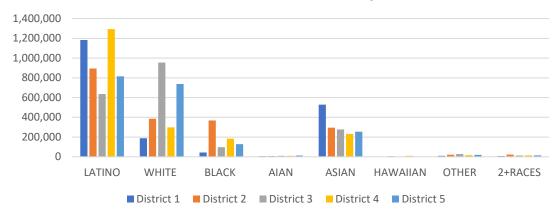

## Plan Name: Draft Map A

| Maxin    | num D     | Deviati  | ion – 7   | .23%     | )       |        |           |        |
|----------|-----------|----------|-----------|----------|---------|--------|-----------|--------|
| Nai      | ne        | Total Po | p D       | eviatior | ١       | De     | viation % | D      |
| 1        |           |          | 1,942,986 |          | -6      | 6,599  |           | -3.319 |
| 2        |           |          | 1,980,711 |          | -2      | 8,874  |           | -1.44% |
| 3        | }         |          | 2,031,020 |          | 2       | 1,435  |           | 1.079  |
| 4        | -         |          | 2,088,372 |          | 7       | 8,787  |           | 3.929  |
| 5        |           |          | 2,004,837 |          | -       | 4,748  |           | -0.249 |
| District | Latino    | %        | White     | %        | Black   | %      | Asian     | %      |
| 1        | 1,180,718 | 60.77%   | 245,646   | 12.64%   | 52,993  | 2.739  | 6 432,100 | 22.24  |
| 2        | 1,026,064 | 51.80%   | 247,249   | 12.48%   | 421,915 | 21.309 | 6 227,137 | 11.47  |
| 3        | 731,615   | 36.02%   | 905,494   | 44.58%   | 87,481  | 4.319  | 6 252,292 | 12.42  |
| 4        | 1,246,664 | 59.70%   | 349,027   | / 16.71% | 125,648 | 6.029  | 6 316,878 | 15.17  |
| 5        | 636,642   | 31.76%   | 818,525   | 40.83%   | 134,794 | 6.729  | 6 359,685 | 17.94  |

### CENSUS 2020 POPULATION AND CITIZEN VOTING AGE POPULATION

| TOTAL POPUI | LATION     |            |            |            |            | VOTING AG  | E POPULAT  | ΓΙΟΝ       |                 |            | CITIZEN VOTIN | G AGE POPL | JLATION    |            |            |
|-------------|------------|------------|------------|------------|------------|------------|------------|------------|-----------------|------------|---------------|------------|------------|------------|------------|
|             | District 1 | District 2 | District 3 | District 4 | District 5 | District 1 | District 2 | District 3 | District 4      | District 5 | District 1    | District 2 | District 3 | District 4 | District 5 |
| LATINO      | 1,180,718  | 1,026,064  | 731,615    | 1,246,664  | 636,642    | 899,314    | 748,420    | 551,969    | 918,011         | 461,981    | 654,108       | 435,607    | 377,060    | 641,289    | 343,705    |
| LATINO %    | 60.77%     | 51.80%     | 36.02%     | 59.70%     | 31.76%     | 57.50%     | 48.19%     | 33.24%     | 56.46%          | 29.05%     | 54.52%        | 38.33%     | 27.73%     | 50.15%     | 25.64%     |
| WHITE       | 245,646    | 247,249    | 905,494    | 349,027    | 818,525    | 222,865    | 217,148    | 783,874    | 308,691         | 695,549    | 214,221       | 193,892    | 744,143    | 324,506    | 667,039    |
| WHITE%      | 12.64%     | 12.48%     | 44.58%     | 16.71%     | 40.83%     | 14.25%     | 13.98%     | 47.21%     | 18.99%          | 43.73%     | 17.85%        | 17.06%     | 54.73%     | 25.38%     | 49.76%     |
| BLACK       | 52,993     | 421,915    | 87,481     | 125,648    | 134,794    | 46,331     | 344,521    | 73,393     | 99 <i>,</i> 635 | 102,500    | 43,226        | 350,614    | 65,533     | 94,362     | 96,371     |
| BLACK %     | 2.73%      | 21.30%     | 4.31%      | 6.02%      | 6.72%      | 2.96%      | 22.18%     | 4.42%      | 6.13%           | 6.44%      | 3.60%         | 30.85%     | 4.82%      | 7.38%      | 7.19%      |
| AIAN        | 7,145      | 6,719      | 10,637     | 10,537     | 14,221     | 6,065      | 5,602      | 9,201      | 9,124           | 11,902     | N/A           | N/A        | N/A        | N/A        | N/A        |
| AIAN %      | 0.37%      | 0.34%      | 0.52%      | 0.50%      | 0.71%      | 0.39%      | 0.36%      | 0.55%      | 0.56%           | 0.75%      | N/A           | N/A        | N/A        | N/A        | N/A        |
| ASIAN       | 432,100    | 227,137    | 252,292    | 316,878    | 359,685    | 371,509    | 197,808    | 209,270    | 261,541         | 288,515    | 275,558       | 135,032    | 157,316    | 200,178    | 213,725    |
| ASIAN %     | 22.24%     | 11.47%     | 12.42%     | 15.17%     | 17.94%     | 23.75%     | 12.74%     | 12.60%     | 16.09%          | 18.14%     | 22.97%        | 11.88%     | 11.57%     | 15.65%     | 15.94%     |
| HAWAIIAN    | 2,142      | 8,224      | 3,374      | 8,690      | 3,209      | 1,712      | 6,481      | 2,668      | 6,852           | 2,560      | N/A           | N/A        | N/A        | N/A        | N/A        |
| HAWAIIAN %  | 0.11%      | 0.42%      | 0.17%      | 0.42%      | 0.16%      | 0.11%      | 0.42%      | 0.16%      | 0.42%           | 0.16%      | N/A           | N/A        | N/A        | N/A        | N/A        |
| OTHER       | 13,043     | 19,149     | 27,191     | 16,893     | 22,183     | 9,636      | 14,421     | 20,773     | 12,253          | 16,626     | 12,718        | 21,221     | 15,574     | 18,471     | 19,730     |
| OTHER %     | 0.67%      | 0.97%      | 1.34%      | 0.81%      | 1.11%      | 0.62%      | 0.93%      | 1.25%      | 0.75%           | 1.05%      | 1.06%         | 1.87%      | 1.15%      | 1.44%      | 1.47%      |
| 2+RACES     | 9,199      | 24,254     | 12,936     | 14,035     | 15,578     | 6,613      | 18,576     | 9,224      | 9,766           | 10,813     | N/A           | N/A        | N/A        | N/A        | N/A        |
| 2+RACES%    | 0.47%      | 1.22%      | 0.64%      | 0.67%      | 0.78%      | 0.42%      | 1.20%      | 0.56%      | 0.60%           | 0.68%      | N/A           | N/A        | N/A        | N/A        | N/A        |
| TOTAL       | 1,942,986  | 1,980,711  | 2,031,020  | 2,088,372  | 2,004,837  | 1,564,045  | 1,552,977  | 1,660,372  | 1,625,873       | 1,590,446  | 1,199,831     | 1,136,366  | 1,359,626  | 1,278,806  | 1,340,570  |