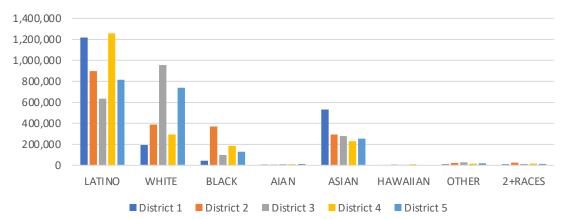

| District | Latino    | %        | White     | %      | Black   | %      | Asian   | %       |
|----------|-----------|----------|-----------|--------|---------|--------|---------|---------|
|          |           | <u> </u> |           |        | 100.070 | =      |         | 10 5000 |
| 1        | 1,210,333 | 61.20%   | 287,372   | 14.53% | 108,079 | 5.46%  | 328,125 | 16.59%  |
| 2        | 1,057,310 | 53.03%   | 265,157   | 13.30% | 409,959 | 20.56% | 203,619 | 10.21%  |
| 3        | 1,370,936 | 66.86%   | 331,506   | 16.17% | 77,333  | 3.77%  | 235,305 | 11.48%  |
| 4        | 472,596   | 23.25%   | 1,087,347 | 53.48% | 102,131 | 5.02%  | 306,029 | 15.05%  |
| 5        | 710,528   | 35.65%   | 594,559   | 29.83% | 125,329 | 6.29%  | 515,014 | 25.84%  |

### CENSUS 2020 POPULATION AND CITIZEN VOTING AGE POPULATION

| TOTAL POPULATION |            |                |            |            | VOTING AGE POPULATION |            |            |            | CITIZEN VOTING AGE POPULATION |            |            |            |            |            |            |
|------------------|------------|----------------|------------|------------|-----------------------|------------|------------|------------|-------------------------------|------------|------------|------------|------------|------------|------------|
|                  | District 1 | District 2     | District 3 | District 4 | District 5            | District 1 | District 2 | District 3 | District 4                    | District 5 | District 1 | District 2 | District 3 | District 4 | District 5 |
| LATINO           | 1,210,333  | 1,057,310      | 1,370,936  | 472,596    | 710,528               | 896,249    | 762,948    | 1,027,734  | 360,083                       | 515,719    | 682,668    | 456,284    | 661,235    | 269,631    | 381,953    |
| LATINO %         | 61.20%     | 53.03%         | 66.86%     | 23.25%     | 35.65%                | 58.18%     | 49.63%     | 63.37%     | 21.36%                        | 32.76%     | 54.09%     | 39.72%     | 57.56%     | 18.44%     | 29.53%     |
| WHITE            | 287,372    | 265,157        | 331,506    | 1,087,347  | 594,559               | 252,948    | 229,893    | 294,224    | 943,062                       | 505,694    | 271,546    | 210,487    | 264,996    | 908,372    | 488,277    |
| WHITE%           | 14.53%     | 13.30%         | 16.17%     | 53.48%     | 29.83%                | 16.42%     | 14.95%     | 18.14%     | 55.94%                        | 32.12%     | 21.52%     | 18.32%     | 23.07%     | 62.11%     | 37.76%     |
| BLACK            | 108,079    | 409,959        | 77,333     | 102,131    | 125,329               | 83,524     | 326,794    | 65,352     | 83,032                        | 94,628     | 81,163     | 338,362    | 61,711     | 78,903     | 90,004     |
| BLACK %          | 5.46%      | 20.56%         | 3.77%      | 5.02%      | 6.29%                 | 5.42%      | 21.26%     | 4.03%      | 4.93%                         | 6.01%      | 6.43%      | 29.45%     | 5.37%      | 5.40%      | 6.96%      |
| AIAN             | 9,552      | 6,690          | 7,665      | 13,261     | 12,091                | 8,271      | 5,585      | 6,515      | 11,441                        | 10,036     | N/A        | N/A        | N/A        | N/A        | N/A        |
| AIAN %           | 0.48%      | 0.34%          | 0.37%      | 0.65%      | 0.61%                 | 0.54%      | 0.36%      | 0.40%      | 0.68%                         | 0.64%      | N/A        | N/A        | N/A        | N/A        | N/A        |
| ASIAN            | 328,125    | 203,619        | 235,305    | 306,029    | 515,014               | 274,823    | 173,804    | 207,942    | 249,420                       | 422,623    | 208,197    | 124,101    | 148,741    | 185,625    | 315,106    |
| ASIAN %          | 16.59%     | 10.21%         | 11.48%     | 15.05%     | 25.84%                | 17.84%     | 11.30%     | 12.82%     | 14.79%                        | 26.84%     | 16.50%     | 10.80%     | 12.95%     | 12.69%     | 24.37%     |
| HAWAIIAN         | 7,974      | 7 <i>,</i> 593 | 2,161      | 4,874      | 3,037                 | 6,239      | 5,999      | 1,720      | 3,874                         | 2,402      | N/A        | N/A        | N/A        | N/A        | N/A        |
| HAWAIIAN %       | 0.40%      | 0.38%          | 0.11%      | 0.24%      | 0.15%                 | 0.40%      | 0.39%      | 0.11%      | 0.23%                         | 0.15%      | N/A        | N/A        | N/A        | N/A        | N/A        |
| OTHER            | 14,017     | 19,708         | 15,458     | 31,394     | 17,882                | 9,950      | 14,228     | 10,939     | 24,078                        | 12,968     | 18,476     | 19,509     | 12,158     | 19,883     | 17,925     |
| OTHER %          | 0.71%      | 0.99%          | 0.75%      | 1.54%      | 0.90%                 | 0.65%      | 0.93%      | 0.67%      | 1.43%                         | 0.82%      | 1.46%      | 1.70%      | 1.06%      | 1.36%      | 1.39%      |
| 2+RACES          | 12,263     | 23,781         | 9,971      | 15,372     | 14,615                | 8,511      | 18,158     | 7,246      | 10,868                        | 10,267     | N/A        | N/A        | N/A        | N/A        | N/A        |
| 2+RACES%         | 0.62%      | 1.19%          | 0.49%      | 0.76%      | 0.73%                 | 0.55%      | 1.18%      | 0.45%      | 0.64%                         | 0.65%      | N/A        | N/A        | N/A        | N/A        | N/A        |
| TOTAL            | 1,977,715  | 1,993,817      | 2,050,335  | 2,033,004  | 1,993,055             | 1,540,515  | 1,537,409  | 1,621,672  | 1,685,858                     | 1,574,337  | 1,262,050  | 1,148,743  | 1,148,840  | 1,462,414  | 1,293,264  |