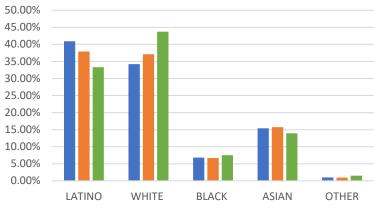

| Name | Total Pop | Deviation | Deviation % |
|------|-----------|-----------|-------------|
| 3    | 2,050,335 | 40,750    | 2.03%       |

Total Pop, VAP, CVAP

■ Total Pop ■ VAP ■ CVAP

VAP

63.37%

18.14%

4.03% 12.82%

0.67%

| District 3 | Total Pop |
|------------|-----------|
| LATINO     | 66.86%    |
| WHITE      | 16.17%    |
| BLACK      | 3.77%     |
| ASIAN      | 11.48%    |
| OTHER      | 0.75%     |

CVAP

57.56%