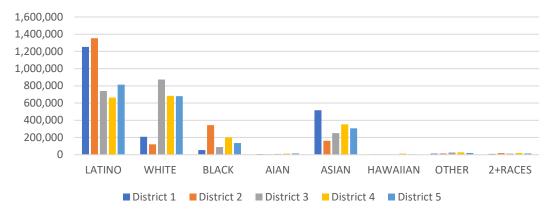

## Plan Name: Draft Map A

| Maxin    | num D     | Deviati  | ion – 7   | .23%     | )       |        |           |        |
|----------|-----------|----------|-----------|----------|---------|--------|-----------|--------|
| Nai      | ne        | Total Po | p D       | eviatior | ١       | De     | viation % | D      |
| 1        |           |          | 1,942,986 |          | -6      | 6,599  |           | -3.319 |
| 2        |           |          | 1,980,711 |          | -2      | 8,874  |           | -1.44% |
| 3        | }         |          | 2,031,020 |          | 2       | 1,435  |           | 1.079  |
| 4        | -         |          | 2,088,372 |          | 7       | 8,787  |           | 3.929  |
| 5        |           |          | 2,004,837 |          | -       | 4,748  |           | -0.249 |
| District | Latino    | %        | White     | %        | Black   | %      | Asian     | %      |
| 1        | 1,180,718 | 60.77%   | 245,646   | 12.64%   | 52,993  | 2.739  | 6 432,100 | 22.24  |
| 2        | 1,026,064 | 51.80%   | 247,249   | 12.48%   | 421,915 | 21.309 | 6 227,137 | 11.47  |
| 3        | 731,615   | 36.02%   | 905,494   | 44.58%   | 87,481  | 4.319  | 6 252,292 | 12.42  |
| 4        | 1,246,664 | 59.70%   | 349,027   | / 16.71% | 125,648 | 6.029  | 6 316,878 | 15.17  |
| 5        | 636,642   | 31.76%   | 818,525   | 40.83%   | 134,794 | 6.729  | 6 359,685 | 17.94  |

### CENSUS 2020 POPULATION AND CITIZEN VOTING AGE POPULATION

| TOTAL POPUI | LATION     |            |            |            |            | VOTING AG  | E POPULAT  | ΓΙΟΝ       |                 |            | CITIZEN VOTIN | G AGE POPL | JLATION    |            |            |
|-------------|------------|------------|------------|------------|------------|------------|------------|------------|-----------------|------------|---------------|------------|------------|------------|------------|
|             | District 1 | District 2 | District 3 | District 4 | District 5 | District 1 | District 2 | District 3 | District 4      | District 5 | District 1    | District 2 | District 3 | District 4 | District 5 |
| LATINO      | 1,180,718  | 1,026,064  | 731,615    | 1,246,664  | 636,642    | 899,314    | 748,420    | 551,969    | 918,011         | 461,981    | 654,108       | 435,607    | 377,060    | 641,289    | 343,705    |
| LATINO %    | 60.77%     | 51.80%     | 36.02%     | 59.70%     | 31.76%     | 57.50%     | 48.19%     | 33.24%     | 56.46%          | 29.05%     | 54.52%        | 38.33%     | 27.73%     | 50.15%     | 25.64%     |
| WHITE       | 245,646    | 247,249    | 905,494    | 349,027    | 818,525    | 222,865    | 217,148    | 783,874    | 308,691         | 695,549    | 214,221       | 193,892    | 744,143    | 324,506    | 667,039    |
| WHITE%      | 12.64%     | 12.48%     | 44.58%     | 16.71%     | 40.83%     | 14.25%     | 13.98%     | 47.21%     | 18.99%          | 43.73%     | 17.85%        | 17.06%     | 54.73%     | 25.38%     | 49.76%     |
| BLACK       | 52,993     | 421,915    | 87,481     | 125,648    | 134,794    | 46,331     | 344,521    | 73,393     | 99 <i>,</i> 635 | 102,500    | 43,226        | 350,614    | 65,533     | 94,362     | 96,371     |
| BLACK %     | 2.73%      | 21.30%     | 4.31%      | 6.02%      | 6.72%      | 2.96%      | 22.18%     | 4.42%      | 6.13%           | 6.44%      | 3.60%         | 30.85%     | 4.82%      | 7.38%      | 7.19%      |
| AIAN        | 7,145      | 6,719      | 10,637     | 10,537     | 14,221     | 6,065      | 5,602      | 9,201      | 9,124           | 11,902     | N/A           | N/A        | N/A        | N/A        | N/A        |
| AIAN %      | 0.37%      | 0.34%      | 0.52%      | 0.50%      | 0.71%      | 0.39%      | 0.36%      | 0.55%      | 0.56%           | 0.75%      | N/A           | N/A        | N/A        | N/A        | N/A        |
| ASIAN       | 432,100    | 227,137    | 252,292    | 316,878    | 359,685    | 371,509    | 197,808    | 209,270    | 261,541         | 288,515    | 275,558       | 135,032    | 157,316    | 200,178    | 213,725    |
| ASIAN %     | 22.24%     | 11.47%     | 12.42%     | 15.17%     | 17.94%     | 23.75%     | 12.74%     | 12.60%     | 16.09%          | 18.14%     | 22.97%        | 11.88%     | 11.57%     | 15.65%     | 15.94%     |
| HAWAIIAN    | 2,142      | 8,224      | 3,374      | 8,690      | 3,209      | 1,712      | 6,481      | 2,668      | 6,852           | 2,560      | N/A           | N/A        | N/A        | N/A        | N/A        |
| HAWAIIAN %  | 0.11%      | 0.42%      | 0.17%      | 0.42%      | 0.16%      | 0.11%      | 0.42%      | 0.16%      | 0.42%           | 0.16%      | N/A           | N/A        | N/A        | N/A        | N/A        |
| OTHER       | 13,043     | 19,149     | 27,191     | 16,893     | 22,183     | 9,636      | 14,421     | 20,773     | 12,253          | 16,626     | 12,718        | 21,221     | 15,574     | 18,471     | 19,730     |
| OTHER %     | 0.67%      | 0.97%      | 1.34%      | 0.81%      | 1.11%      | 0.62%      | 0.93%      | 1.25%      | 0.75%           | 1.05%      | 1.06%         | 1.87%      | 1.15%      | 1.44%      | 1.47%      |
| 2+RACES     | 9,199      | 24,254     | 12,936     | 14,035     | 15,578     | 6,613      | 18,576     | 9,224      | 9,766           | 10,813     | N/A           | N/A        | N/A        | N/A        | N/A        |
| 2+RACES%    | 0.47%      | 1.22%      | 0.64%      | 0.67%      | 0.78%      | 0.42%      | 1.20%      | 0.56%      | 0.60%           | 0.68%      | N/A           | N/A        | N/A        | N/A        | N/A        |
| TOTAL       | 1,942,986  | 1,980,711  | 2,031,020  | 2,088,372  | 2,004,837  | 1,564,045  | 1,552,977  | 1,660,372  | 1,625,873       | 1,590,446  | 1,199,831     | 1,136,366  | 1,359,626  | 1,278,806  | 1,340,570  |