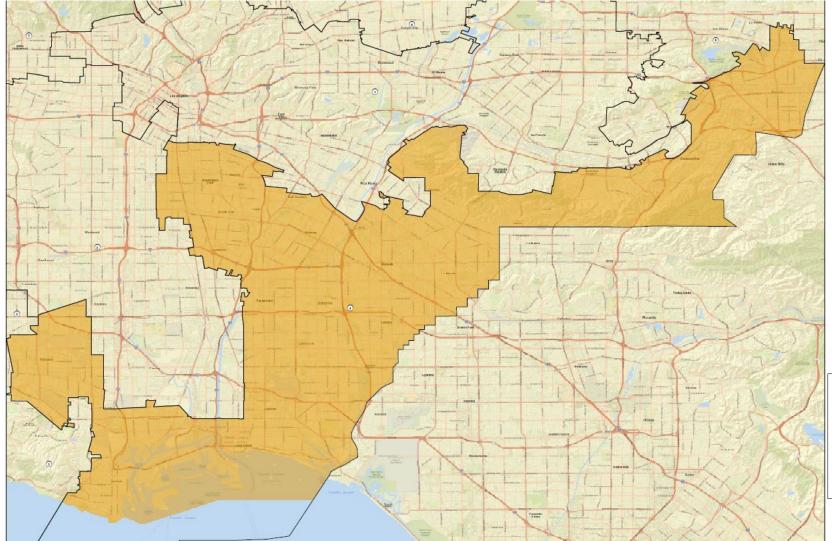

#### 4a. Public Hearing on Four DRAFT Maps and Discussion and Potential Direction to ARCBridge/Staff Regarding Map Modifications — Co-Chairs Dan Mayeda and Carolyn Williams

In compliance with Elections Code section 21534, subd. (c)(4)(B).), the initial four map options, labeled as Supervisorial District Map A, B, C, and D are attached to this agenda and posted on the LA County CRC website: <u>https://redistricting.lacounty.gov/.</u> They can also be found on the redistricting hub (<u>https://redistricting-lacounty.hub.arcgis.com/</u>) and linked below:

Supervisorial District Map A

- Supervisorial District Map B
- Supervisorial District Map C
- Supervisorial District Map D

Modified map options for discussion, labeled as Supervisorial District Map A-1, B-1, C-1, and D-1 are also attached to this agenda and posted on the LA County CRC website: <u>https://redistricting.lacounty.gov/.</u> They can also be found on the redistricting hub (<u>https://redistricting-lacounty.hub.arcgis.com/</u>) and linked below:

- <u>Supervisorial District Map A-1</u>
- <u>Supervisorial District Map B-1</u>
- <u>Supervisorial District Map C-1</u>
- <u>Supervisorial District Map D-1</u>

**NOTE:** Members of the public interested in viewing submitted plans in the redistricting mapping software can follow the instructions in this <u>video</u> once logged into the <u>redistricting mapping software</u>. Viewing the submitted plans in the mapping software allows for a more in-depth exploration of the plans, including identifying specific communities and cities. Members of the public can also use the software to save their own version of the draft maps, make modifications, and submit for the public and Commissioners to view.