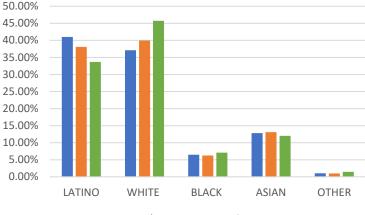

| Name | Total Pop | Deviation | Deviation % |
|------|-----------|-----------|-------------|
| 5    | 1,987,895 | -21,690   | -1.08%      |

#### Total Pop, VAP, CVAP

<sup>■</sup> Total Pop ■ VAP ■ CVAP

| District 5 | Total Pop | VAP    | CVAP   |
|------------|-----------|--------|--------|
| LATINO     | 40.93%    | 37.92% | 33.31% |
| WHITE      | 34.20%    | 37.12% | 43.72% |
| BLACK      | 6.83%     | 6.66%  | 7.50%  |
| ASIAN      | 15.40%    | 15.74% | 13.96% |
| OTHER      | 1.02%     | 0.96%  | 1.50%  |