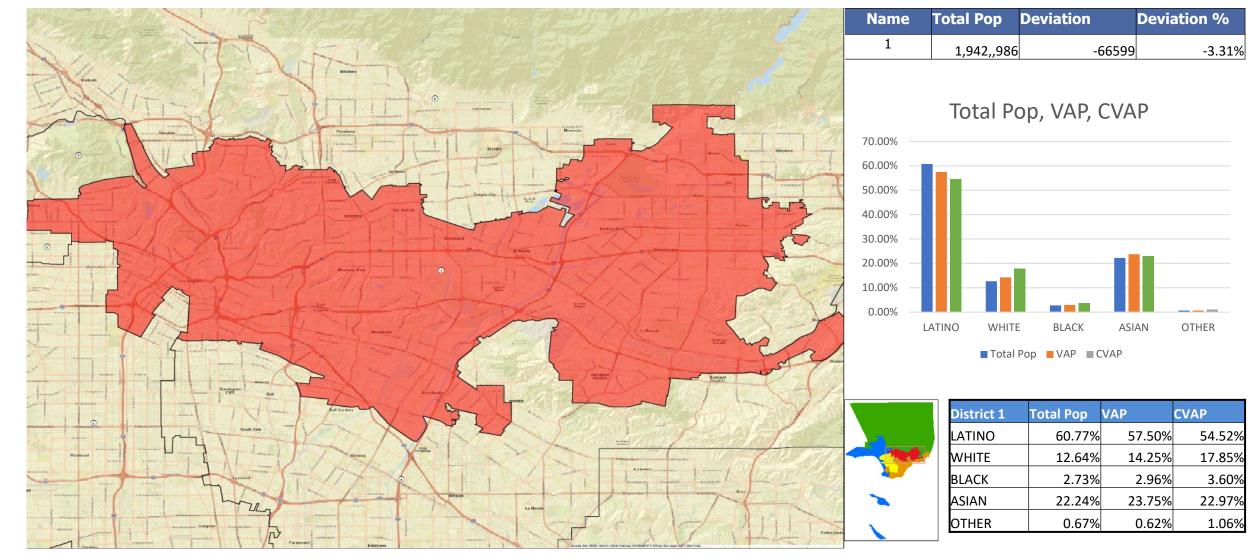

## Plan Name: Draft Map A

| Maxin    | num D     | Deviati  | ion – 7   | .23%     | )       |        |           |        |
|----------|-----------|----------|-----------|----------|---------|--------|-----------|--------|
| Nai      | ne        | Total Po | p D       | eviatior | ١       | De     | viation % | D      |
| 1        |           |          | 1,942,986 |          | -6      | 6,599  |           | -3.319 |
| 2        |           |          | 1,980,711 |          | -2      | 8,874  |           | -1.44% |
| 3        | }         |          | 2,031,020 |          | 2       | 1,435  |           | 1.079  |
| 4        | -         |          | 2,088,372 |          | 7       | 8,787  |           | 3.929  |
| 5        |           |          | 2,004,837 |          | -       | 4,748  |           | -0.249 |
| District | Latino    | %        | White     | %        | Black   | %      | Asian     | %      |
| 1        | 1,180,718 | 60.77%   | 245,646   | 12.64%   | 52,993  | 2.739  | 6 432,100 | 22.24  |
| 2        | 1,026,064 | 51.80%   | 247,249   | 12.48%   | 421,915 | 21.309 | 6 227,137 | 11.47  |
| 3        | 731,615   | 36.02%   | 905,494   | 44.58%   | 87,481  | 4.319  | 6 252,292 | 12.42  |
| 4        | 1,246,664 | 59.70%   | 349,027   | / 16.71% | 125,648 | 6.029  | 6 316,878 | 15.17  |
| 5        | 636,642   | 31.76%   | 818,525   | 40.83%   | 134,794 | 6.729  | 6 359,685 | 17.94  |

### CENSUS 2020 POPULATION AND CITIZEN VOTING AGE POPULATION

| TOTAL POPUI | LATION     |            |            |            |            | VOTING AG  | E POPULAT  | ΓΙΟΝ       |                 |            | CITIZEN VOTIN | G AGE POPL | JLATION    |            |            |
|-------------|------------|------------|------------|------------|------------|------------|------------|------------|-----------------|------------|---------------|------------|------------|------------|------------|
|             | District 1 | District 2 | District 3 | District 4 | District 5 | District 1 | District 2 | District 3 | District 4      | District 5 | District 1    | District 2 | District 3 | District 4 | District 5 |
| LATINO      | 1,180,718  | 1,026,064  | 731,615    | 1,246,664  | 636,642    | 899,314    | 748,420    | 551,969    | 918,011         | 461,981    | 654,108       | 435,607    | 377,060    | 641,289    | 343,705    |
| LATINO %    | 60.77%     | 51.80%     | 36.02%     | 59.70%     | 31.76%     | 57.50%     | 48.19%     | 33.24%     | 56.46%          | 29.05%     | 54.52%        | 38.33%     | 27.73%     | 50.15%     | 25.64%     |
| WHITE       | 245,646    | 247,249    | 905,494    | 349,027    | 818,525    | 222,865    | 217,148    | 783,874    | 308,691         | 695,549    | 214,221       | 193,892    | 744,143    | 324,506    | 667,039    |
| WHITE%      | 12.64%     | 12.48%     | 44.58%     | 16.71%     | 40.83%     | 14.25%     | 13.98%     | 47.21%     | 18.99%          | 43.73%     | 17.85%        | 17.06%     | 54.73%     | 25.38%     | 49.76%     |
| BLACK       | 52,993     | 421,915    | 87,481     | 125,648    | 134,794    | 46,331     | 344,521    | 73,393     | 99 <i>,</i> 635 | 102,500    | 43,226        | 350,614    | 65,533     | 94,362     | 96,371     |
| BLACK %     | 2.73%      | 21.30%     | 4.31%      | 6.02%      | 6.72%      | 2.96%      | 22.18%     | 4.42%      | 6.13%           | 6.44%      | 3.60%         | 30.85%     | 4.82%      | 7.38%      | 7.19%      |
| AIAN        | 7,145      | 6,719      | 10,637     | 10,537     | 14,221     | 6,065      | 5,602      | 9,201      | 9,124           | 11,902     | N/A           | N/A        | N/A        | N/A        | N/A        |
| AIAN %      | 0.37%      | 0.34%      | 0.52%      | 0.50%      | 0.71%      | 0.39%      | 0.36%      | 0.55%      | 0.56%           | 0.75%      | N/A           | N/A        | N/A        | N/A        | N/A        |
| ASIAN       | 432,100    | 227,137    | 252,292    | 316,878    | 359,685    | 371,509    | 197,808    | 209,270    | 261,541         | 288,515    | 275,558       | 135,032    | 157,316    | 200,178    | 213,725    |
| ASIAN %     | 22.24%     | 11.47%     | 12.42%     | 15.17%     | 17.94%     | 23.75%     | 12.74%     | 12.60%     | 16.09%          | 18.14%     | 22.97%        | 11.88%     | 11.57%     | 15.65%     | 15.94%     |
| HAWAIIAN    | 2,142      | 8,224      | 3,374      | 8,690      | 3,209      | 1,712      | 6,481      | 2,668      | 6,852           | 2,560      | N/A           | N/A        | N/A        | N/A        | N/A        |
| HAWAIIAN %  | 0.11%      | 0.42%      | 0.17%      | 0.42%      | 0.16%      | 0.11%      | 0.42%      | 0.16%      | 0.42%           | 0.16%      | N/A           | N/A        | N/A        | N/A        | N/A        |
| OTHER       | 13,043     | 19,149     | 27,191     | 16,893     | 22,183     | 9,636      | 14,421     | 20,773     | 12,253          | 16,626     | 12,718        | 21,221     | 15,574     | 18,471     | 19,730     |
| OTHER %     | 0.67%      | 0.97%      | 1.34%      | 0.81%      | 1.11%      | 0.62%      | 0.93%      | 1.25%      | 0.75%           | 1.05%      | 1.06%         | 1.87%      | 1.15%      | 1.44%      | 1.47%      |
| 2+RACES     | 9,199      | 24,254     | 12,936     | 14,035     | 15,578     | 6,613      | 18,576     | 9,224      | 9,766           | 10,813     | N/A           | N/A        | N/A        | N/A        | N/A        |
| 2+RACES%    | 0.47%      | 1.22%      | 0.64%      | 0.67%      | 0.78%      | 0.42%      | 1.20%      | 0.56%      | 0.60%           | 0.68%      | N/A           | N/A        | N/A        | N/A        | N/A        |
| TOTAL       | 1,942,986  | 1,980,711  | 2,031,020  | 2,088,372  | 2,004,837  | 1,564,045  | 1,552,977  | 1,660,372  | 1,625,873       | 1,590,446  | 1,199,831     | 1,136,366  | 1,359,626  | 1,278,806  | 1,340,570  |