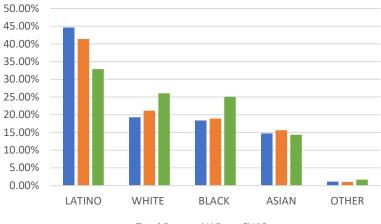

| District 2 | Total Pop | VAP    | CVAP   |
|------------|-----------|--------|--------|
| LATINO     | 66.93%    | 63.61% | 54.15% |
| WHITE      | 5.96%     | 6.92%  | 9.19%  |
| BLACK      | 17.05%    | 18.07% | 26.57% |
| ASIAN      | 7.98%     | 9.36%  | 8.86%  |
| OTHER      | 0.73%     | 0.67%  | 1.23%  |