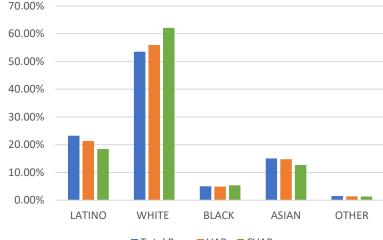

| Name | Total Pop | Deviation | Deviation % |
|------|-----------|-----------|-------------|
| 4    | 2,033,004 | 23,419    | 1.17%       |

Total Pop, VAP, CVAP

■ Total Pop ■ VAP ■ CVAP

|         | District 4 | Total Pop | VAP    | CVAP   |
|---------|------------|-----------|--------|--------|
| No. 100 | LATINO     | 23.25%    | 21.36% | 18.44% |
|         | WHITE      | 53.48%    | 55.94% | 62.11% |
| -       | BLACK      | 5.02%     | 4.93%  | 5.40%  |
|         | ASIAN      | 15.05%    | 14.79% | 12.69% |
|         | OTHER      | 1.54%     | 1.43%  | 1.36%  |