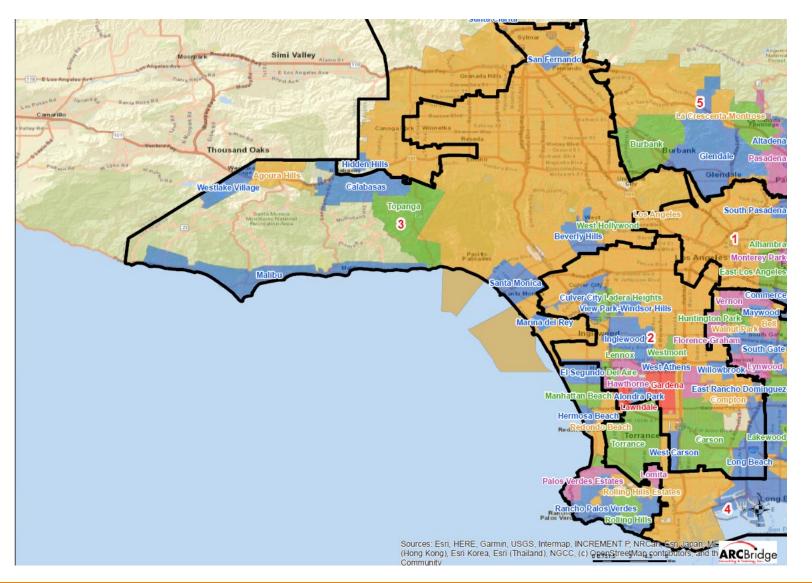

#### 4a. Public Hearing on Four DRAFT Maps and Discussion and Potential Direction to ARCBridge/Staff Regarding Map Modifications — Co-Chairs Dan Mayeda and Carolyn Williams

In compliance with Elections Code section 21534, subd. (c)(4)(B).), the initial four map options, labeled as Supervisorial District Map A, B, C, and D are attached to this agenda and posted on the LA County CRC website: <u>https://redistricting.lacounty.gov/.</u> They can also be found on the redistricting hub (<u>https://redistricting-lacounty.hub.arcgis.com/</u>) and linked below:

Supervisorial District Map A

- Supervisorial District Map B
- Supervisorial District Map C
- Supervisorial District Map D

Modified map options for discussion, labeled as Supervisorial District Map A-1, B-1, C-1, and D-1 are also attached to this agenda and posted on the LA County CRC website: <u>https://redistricting.lacounty.gov/.</u> They can also be found on the redistricting hub (<u>https://redistricting-lacounty.hub.arcgis.com/</u>) and linked below:

- <u>Supervisorial District Map A-1</u>
- <u>Supervisorial District Map B-1</u>
- <u>Supervisorial District Map C-1</u>
- <u>Supervisorial District Map D-1</u>

**NOTE:** Members of the public interested in viewing submitted plans in the redistricting mapping software can follow the instructions in this <u>video</u> once logged into the <u>redistricting mapping software</u>. Viewing the submitted plans in the mapping software allows for a more in-depth exploration of the plans, including identifying specific communities and cities. Members of the public can also use the software to save their own version of the draft maps, make modifications, and submit for the public and Commissioners to view.