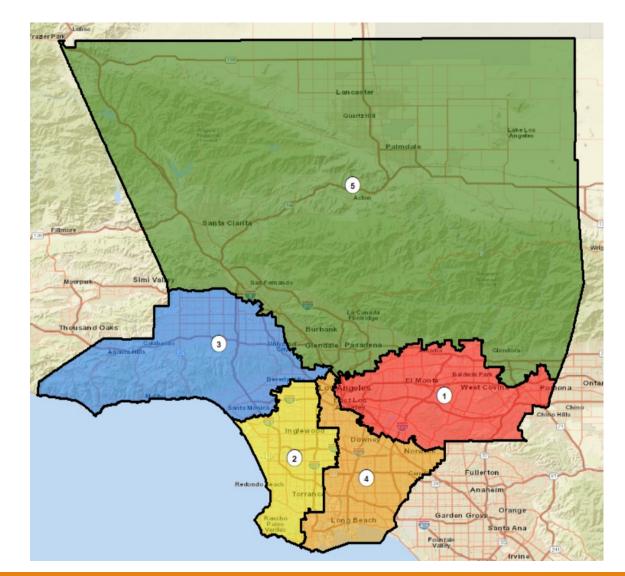

## ANALYSIS OF Draft Plan Name: Draft Map C

## Plan Name: Draft Map C

#### Maximum Deviation – 3.61%

| Name | Total Pop | Deviation | Deviation % |
|------|-----------|-----------|-------------|
| 1    | 1,977,715 | -31,870   | -1.59%      |
| 2    | 1,993,817 | -15,768   | -0.78%      |
| 3    | 2,050,335 | 40,750    | 2.03%       |
| 4    | 2,033,004 | 23,419    | 1.17%       |
| 5    | 1,993,055 | -16,530   | -0.82%      |