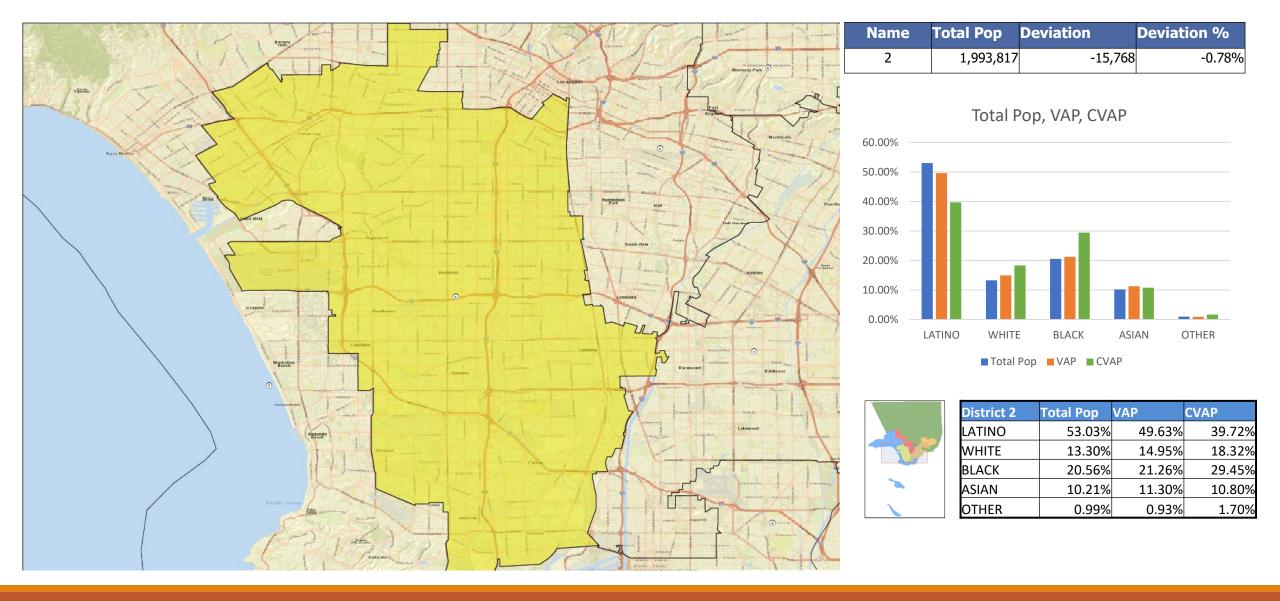

#### Maximum Deviation – 3.61%

| Name | Total Pop | Deviation | Deviation % |
|------|-----------|-----------|-------------|
| 1    | 1,977,715 | -31,870   | -1.59%      |
| 2    | 1,993,817 | -15,768   | -0.78%      |
| 3    | 2,050,335 | 40,750    | 2.03%       |
| 4    | 2,033,004 | 23,419    | 1.17%       |
| 5    | 1,993,055 | -16,530   | -0.82%      |

| District | Latino    | %        | White     | %      | Black   | %      | Asian   | %       |
|----------|-----------|----------|-----------|--------|---------|--------|---------|---------|
|          |           | <u> </u> |           |        | 100.070 | =      |         | 10 5000 |
| 1        | 1,210,333 | 61.20%   | 287,372   | 14.53% | 108,079 | 5.46%  | 328,125 | 16.59%  |
| 2        | 1,057,310 | 53.03%   | 265,157   | 13.30% | 409,959 | 20.56% | 203,619 | 10.21%  |
| 3        | 1,370,936 | 66.86%   | 331,506   | 16.17% | 77,333  | 3.77%  | 235,305 | 11.48%  |
| 4        | 472,596   | 23.25%   | 1,087,347 | 53.48% | 102,131 | 5.02%  | 306,029 | 15.05%  |
| 5        | 710,528   | 35.65%   | 594,559   | 29.83% | 125,329 | 6.29%  | 515,014 | 25.84%  |

Ethnic and Racial Information by District

### CENSUS 2020 POPULATION AND CITIZEN VOTING AGE POPULATION

| TOTAL POPULATION |            |                |            |            | VOTING AGE POPULATION |            |            |            | CITIZEN VOTING AGE POPULATION |            |            |            |            |            |            |
|------------------|------------|----------------|------------|------------|-----------------------|------------|------------|------------|-------------------------------|------------|------------|------------|------------|------------|------------|
|                  | District 1 | District 2     | District 3 | District 4 | District 5            | District 1 | District 2 | District 3 | District 4                    | District 5 | District 1 | District 2 | District 3 | District 4 | District 5 |
| LATINO           | 1,210,333  | 1,057,310      | 1,370,936  | 472,596    | 710,528               | 896,249    | 762,948    | 1,027,734  | 360,083                       | 515,719    | 682,668    | 456,284    | 661,235    | 269,631    | 381,953    |
| LATINO %         | 61.20%     | 53.03%         | 66.86%     | 23.25%     | 35.65%                | 58.18%     | 49.63%     | 63.37%     | 21.36%                        | 32.76%     | 54.09%     | 39.72%     | 57.56%     | 18.44%     | 29.53%     |
| WHITE            | 287,372    | 265,157        | 331,506    | 1,087,347  | 594,559               | 252,948    | 229,893    | 294,224    | 943,062                       | 505,694    | 271,546    | 210,487    | 264,996    | 908,372    | 488,277    |
| WHITE%           | 14.53%     | 13.30%         | 16.17%     | 53.48%     | 29.83%                | 16.42%     | 14.95%     | 18.14%     | 55.94%                        | 32.12%     | 21.52%     | 18.32%     | 23.07%     | 62.11%     | 37.76%     |
| BLACK            | 108,079    | 409,959        | 77,333     | 102,131    | 125,329               | 83,524     | 326,794    | 65,352     | 83,032                        | 94,628     | 81,163     | 338,362    | 61,711     | 78,903     | 90,004     |
| BLACK %          | 5.46%      | 20.56%         | 3.77%      | 5.02%      | 6.29%                 | 5.42%      | 21.26%     | 4.03%      | 4.93%                         | 6.01%      | 6.43%      | 29.45%     | 5.37%      | 5.40%      | 6.96%      |
| AIAN             | 9,552      | 6,690          | 7,665      | 13,261     | 12,091                | 8,271      | 5,585      | 6,515      | 11,441                        | 10,036     | N/A        | N/A        | N/A        | N/A        | N/A        |
| AIAN %           | 0.48%      | 0.34%          | 0.37%      | 0.65%      | 0.61%                 | 0.54%      | 0.36%      | 0.40%      | 0.68%                         | 0.64%      | N/A        | N/A        | N/A        | N/A        | N/A        |
| ASIAN            | 328,125    | 203,619        | 235,305    | 306,029    | 515,014               | 274,823    | 173,804    | 207,942    | 249,420                       | 422,623    | 208,197    | 124,101    | 148,741    | 185,625    | 315,106    |
| ASIAN %          | 16.59%     | 10.21%         | 11.48%     | 15.05%     | 25.84%                | 17.84%     | 11.30%     | 12.82%     | 14.79%                        | 26.84%     | 16.50%     | 10.80%     | 12.95%     | 12.69%     | 24.37%     |
| HAWAIIAN         | 7,974      | 7 <i>,</i> 593 | 2,161      | 4,874      | 3,037                 | 6,239      | 5,999      | 1,720      | 3,874                         | 2,402      | N/A        | N/A        | N/A        | N/A        | N/A        |
| HAWAIIAN %       | 0.40%      | 0.38%          | 0.11%      | 0.24%      | 0.15%                 | 0.40%      | 0.39%      | 0.11%      | 0.23%                         | 0.15%      | N/A        | N/A        | N/A        | N/A        | N/A        |
| OTHER            | 14,017     | 19,708         | 15,458     | 31,394     | 17,882                | 9,950      | 14,228     | 10,939     | 24,078                        | 12,968     | 18,476     | 19,509     | 12,158     | 19,883     | 17,925     |
| OTHER %          | 0.71%      | 0.99%          | 0.75%      | 1.54%      | 0.90%                 | 0.65%      | 0.93%      | 0.67%      | 1.43%                         | 0.82%      | 1.46%      | 1.70%      | 1.06%      | 1.36%      | 1.39%      |
| 2+RACES          | 12,263     | 23,781         | 9,971      | 15,372     | 14,615                | 8,511      | 18,158     | 7,246      | 10,868                        | 10,267     | N/A        | N/A        | N/A        | N/A        | N/A        |
| 2+RACES%         | 0.62%      | 1.19%          | 0.49%      | 0.76%      | 0.73%                 | 0.55%      | 1.18%      | 0.45%      | 0.64%                         | 0.65%      | N/A        | N/A        | N/A        | N/A        | N/A        |
| TOTAL            | 1,977,715  | 1,993,817      | 2,050,335  | 2,033,004  | 1,993,055             | 1,540,515  | 1,537,409  | 1,621,672  | 1,685,858                     | 1,574,337  | 1,262,050  | 1,148,743  | 1,148,840  | 1,462,414  | 1,293,264  |