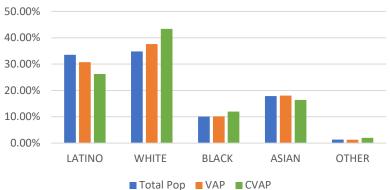

| 252,297 | 60.69%                        | 208,008                                                              | 10.08%                                                       | 53,333                                                                        | 2.58%                                                                                             | 517,245                                                                                                            | 25.07%                                                                                                                                  |
|---------|-------------------------------|----------------------------------------------------------------------|--------------------------------------------------------------|-------------------------------------------------------------------------------|---------------------------------------------------------------------------------------------------|--------------------------------------------------------------------------------------------------------------------|-----------------------------------------------------------------------------------------------------------------------------------------|
| 352,459 | 66.93%                        | 120,365                                                              | 5.96%                                                        | 344,560                                                                       | 17.05%                                                                                            | 161,160                                                                                                            | 7.98%                                                                                                                                   |
| 735,663 | 37.15%                        | 858,787                                                              | 43.37%                                                       | 88,259                                                                        | 4.46%                                                                                             | 248,437                                                                                                            | 12.55%                                                                                                                                  |
| 663,363 | 33.54%                        | 689,097                                                              | 34.84%                                                       | 200,131                                                                       | 10.12%                                                                                            | 352,933                                                                                                            | 17.84%                                                                                                                                  |
| 817,921 | 40.78%                        | 689,684                                                              | 34.39%                                                       | 136,548                                                                       | 6.81%                                                                                             | 308,317                                                                                                            | 15.37%                                                                                                                                  |
|         | 352,459<br>735,663<br>663,363 | 352,459     66.93%       735,663     37.15%       663,363     33.54% | 352,45966.93%120,365735,66337.15%858,787663,36333.54%689,097 | 352,45966.93%120,3655.96%735,66337.15%858,78743.37%663,36333.54%689,09734.84% | 352,45966.93%120,3655.96%344,560735,66337.15%858,78743.37%88,259663,36333.54%689,09734.84%200,131 | 352,45966.93%120,3655.96%344,56017.05%735,66337.15%858,78743.37%88,2594.46%663,36333.54%689,09734.84%200,13110.12% | 352,45966.93%120,3655.96%344,56017.05%161,160735,66337.15%858,78743.37%88,2594.46%248,437663,36333.54%689,09734.84%200,13110.12%352,933 |

### CENSUS 2020 POPULATION AND CITIZEN VOTING AGE POPULATION

| TOTAL POPUL | TOTAL POPULATION |            |            | VOTING AG  | E POPULA   | ION        |            | CITIZEN VOTING AGE POPULATION |            |            |            |            |            |            |            |
|-------------|------------------|------------|------------|------------|------------|------------|------------|-------------------------------|------------|------------|------------|------------|------------|------------|------------|
|             | District 1       | District 2 | District 3 | District 4 | District 5 | District 1 | District 2 | District 3                    | District 4 | District 5 | District 1 | District 2 | District 3 | District 4 | District 5 |
| LATINO      | 1,252,297        | 1,352,459  | 735,663    | 663,363    | 817,921    | 946,447    | 986,335    | 560,137                       | 493,207    | 593,569    | 719,516    | 573,312    | 377,887    | 347,284    | 433,769    |
| LATINO %    | 60.69%           | 66.93%     | 37.15%     | 33.54%     | 40.78%     | 57.76%     | 63.61%     | 34.37%                        | 30.76%     | 37.78%     | 55.05%     | 54.15%     | 28.65%     | 26.24%     | 33.18%     |
| WHITE       | 208,008          | 120,365    | 858,787    | 689,097    | 689,684    | 185,941    | 107,253    | 745,985                       | 602,591    | 586,357    | 197,233    | 97,292     | 701,635    | 573,670    | 573,850    |
| WHITE%      | 10.08%           | 5.96%      | 43.37%     | 34.84%     | 34.39%     | 11.35%     | 6.92%      | 45.77%                        | 37.58%     | 37.32%     | 15.09%     | 9.19%      | 53.20%     | 43.35%     | 43.89%     |
| BLACK       | 53,333           | 344,560    | 88,259     | 200,131    | 136,548    | 44,623     | 280,189    | 74,903                        | 162,365    | 104,300    | 44,036     | 281,285    | 68,245     | 158,637    | 97,938     |
| BLACK %     | 2.58%            | 17.05%     | 4.46%      | 10.12%     | 6.81%      | 2.72%      | 18.07%     | 4.60%                         | 10.13%     | 6.64%      | 3.37%      | 26.57%     | 5.17%      | 11.99%     | 7.49%      |
| AIAN        | 7,825            | 5,208      | 9,556      | 12,395     | 14,275     | 6,703      | 4,243      | 8,236                         | 10,719     | 11,993     | N/A        | N/A        | N/A        | N/A        | N/A        |
| AIAN %      | 0.38%            | 0.26%      | 0.48%      | 0.63%      | 0.71%      | 0.41%      | 0.27%      | 0.51%                         | 0.67%      | 0.76%      | N/A        | N/A        | N/A        | N/A        | N/A        |
| ASIAN       | 517,245          | 161,160    | 248,437    | 352,933    | 308,317    | 436,751    | 145,163    | 210,530                       | 289,345    | 246,854    | 332,694    | 93,850     | 156,035    | 216,959    | 182,231    |
| ASIAN %     | 25.07%           | 7.98%      | 12.55%     | 17.84%     | 15.37%     | 26.66%     | 9.36%      | 12.92%                        | 18.04%     | 15.71%     | 25.45%     | 8.86%      | 11.83%     | 16.39%     | 13.94%     |
| HAWAIIAN    | 3,453            | 3,855      | 2,789      | 12,350     | 3,192      | 2,785      | 2,994      | 2,228                         | 9,727      | 2,539      | N/A        | N/A        | N/A        | N/A        | N/A        |
| HAWAIIAN %  | 0.17%            | 0.19%      | 0.14%      | 0.62%      | 0.16%      | 0.17%      | 0.19%      | 0.14%                         | 0.61%      | 0.16%      | N/A        | N/A        | N/A        | N/A        | N/A        |
| OTHER       | 11,960           | 14,737     | 24,436     | 26,832     | 20,494     | 8,518      | 10,386     | 18,776                        | 20,813     | 15,216     | 13,535     | 13,016     | 14,957     | 26,793     | 19,652     |
| OTHER %     | 0.58%            | 0.73%      | 1.23%      | 1.36%      | 1.02%      | 0.52%      | 0.67%      | 1.15%                         | 1.30%      | 0.97%      | 1.04%      | 1.23%      | 1.13%      | 2.02%      | 1.50%      |
| 2+RACES     | 9,367            | 18,267     | 12,394     | 20,929     | 15,045     | 6,712      | 14,131     | 8,904                         | 14,788     | 10,457     | N/A        | N/A        | N/A        | N/A        | N/A        |
| 2+RACES%    | 0.45%            | 0.90%      | 0.63%      | 1.06%      | 0.75%      | 0.41%      | 0.91%      | 0.55%                         | 0.92%      | 0.67%      | N/A        | N/A        | N/A        | N/A        | N/A        |
| TOTAL       | 2,063,488        | 2,020,611  | 1,980,321  | 1,978,030  | 2,005,476  | 1,638,480  | 1,550,694  | 1,629,699                     | 1,603,555  | 1,571,285  | 1,307,014  | 1,058,755  | 1,318,759  | 1,323,343  | 1,307,440  |