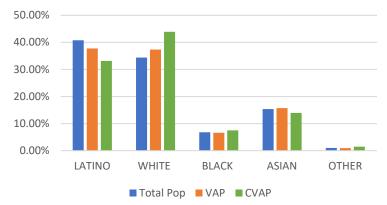

### CENSUS 2020 POPULATION AND CITIZEN VOTING AGE POPULATION

| TOTAL POPUL | TOTAL POPULATION |            |            | VOTING AG  | E POPULA   | ION        |            | CITIZEN VOTING AGE POPULATION |            |            |            |            |            |            |            |
|-------------|------------------|------------|------------|------------|------------|------------|------------|-------------------------------|------------|------------|------------|------------|------------|------------|------------|
|             | District 1       | District 2 | District 3 | District 4 | District 5 | District 1 | District 2 | District 3                    | District 4 | District 5 | District 1 | District 2 | District 3 | District 4 | District 5 |
| LATINO      | 1,252,297        | 1,352,459  | 735,663    | 663,363    | 817,921    | 946,447    | 986,335    | 560,137                       | 493,207    | 593,569    | 719,516    | 573,312    | 377,887    | 347,284    | 433,769    |
| LATINO %    | 60.69%           | 66.93%     | 37.15%     | 33.54%     | 40.78%     | 57.76%     | 63.61%     | 34.37%                        | 30.76%     | 37.78%     | 55.05%     | 54.15%     | 28.65%     | 26.24%     | 33.18%     |
| WHITE       | 208,008          | 120,365    | 858,787    | 689,097    | 689,684    | 185,941    | 107,253    | 745,985                       | 602,591    | 586,357    | 197,233    | 97,292     | 701,635    | 573,670    | 573,850    |
| WHITE%      | 10.08%           | 5.96%      | 43.37%     | 34.84%     | 34.39%     | 11.35%     | 6.92%      | 45.77%                        | 37.58%     | 37.32%     | 15.09%     | 9.19%      | 53.20%     | 43.35%     | 43.89%     |
| BLACK       | 53,333           | 344,560    | 88,259     | 200,131    | 136,548    | 44,623     | 280,189    | 74,903                        | 162,365    | 104,300    | 44,036     | 281,285    | 68,245     | 158,637    | 97,938     |
| BLACK %     | 2.58%            | 17.05%     | 4.46%      | 10.12%     | 6.81%      | 2.72%      | 18.07%     | 4.60%                         | 10.13%     | 6.64%      | 3.37%      | 26.57%     | 5.17%      | 11.99%     | 7.49%      |
| AIAN        | 7,825            | 5,208      | 9,556      | 12,395     | 14,275     | 6,703      | 4,243      | 8,236                         | 10,719     | 11,993     | N/A        | N/A        | N/A        | N/A        | N/A        |
| AIAN %      | 0.38%            | 0.26%      | 0.48%      | 0.63%      | 0.71%      | 0.41%      | 0.27%      | 0.51%                         | 0.67%      | 0.76%      | N/A        | N/A        | N/A        | N/A        | N/A        |
| ASIAN       | 517,245          | 161,160    | 248,437    | 352,933    | 308,317    | 436,751    | 145,163    | 210,530                       | 289,345    | 246,854    | 332,694    | 93,850     | 156,035    | 216,959    | 182,231    |
| ASIAN %     | 25.07%           | 7.98%      | 12.55%     | 17.84%     | 15.37%     | 26.66%     | 9.36%      | 12.92%                        | 18.04%     | 15.71%     | 25.45%     | 8.86%      | 11.83%     | 16.39%     | 13.94%     |
| HAWAIIAN    | 3,453            | 3,855      | 2,789      | 12,350     | 3,192      | 2,785      | 2,994      | 2,228                         | 9,727      | 2,539      | N/A        | N/A        | N/A        | N/A        | N/A        |
| HAWAIIAN %  | 0.17%            | 0.19%      | 0.14%      | 0.62%      | 0.16%      | 0.17%      | 0.19%      | 0.14%                         | 0.61%      | 0.16%      | N/A        | N/A        | N/A        | N/A        | N/A        |
| OTHER       | 11,960           | 14,737     | 24,436     | 26,832     | 20,494     | 8,518      | 10,386     | 18,776                        | 20,813     | 15,216     | 13,535     | 13,016     | 14,957     | 26,793     | 19,652     |
| OTHER %     | 0.58%            | 0.73%      | 1.23%      | 1.36%      | 1.02%      | 0.52%      | 0.67%      | 1.15%                         | 1.30%      | 0.97%      | 1.04%      | 1.23%      | 1.13%      | 2.02%      | 1.50%      |
| 2+RACES     | 9,367            | 18,267     | 12,394     | 20,929     | 15,045     | 6,712      | 14,131     | 8,904                         | 14,788     | 10,457     | N/A        | N/A        | N/A        | N/A        | N/A        |
| 2+RACES%    | 0.45%            | 0.90%      | 0.63%      | 1.06%      | 0.75%      | 0.41%      | 0.91%      | 0.55%                         | 0.92%      | 0.67%      | N/A        | N/A        | N/A        | N/A        | N/A        |
| TOTAL       | 2,063,488        | 2,020,611  | 1,980,321  | 1,978,030  | 2,005,476  | 1,638,480  | 1,550,694  | 1,629,699                     | 1,603,555  | 1,571,285  | 1,307,014  | 1,058,755  | 1,318,759  | 1,323,343  | 1,307,440  |