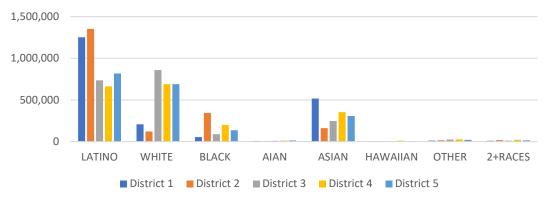

### CENSUS 2020 POPULATION AND CITIZEN VOTING AGE POPULATION

| TOTAL POPUL | TOTAL POPULATION |            |            | VOTING AG  | E POPULA   | ION        |            | CITIZEN VOTING AGE POPULATION |            |            |            |            |            |            |            |
|-------------|------------------|------------|------------|------------|------------|------------|------------|-------------------------------|------------|------------|------------|------------|------------|------------|------------|
|             | District 1       | District 2 | District 3 | District 4 | District 5 | District 1 | District 2 | District 3                    | District 4 | District 5 | District 1 | District 2 | District 3 | District 4 | District 5 |
| LATINO      | 1,252,297        | 1,352,459  | 735,663    | 663,363    | 817,921    | 946,447    | 986,335    | 560,137                       | 493,207    | 593,569    | 719,516    | 573,312    | 377,887    | 347,284    | 433,769    |
| LATINO %    | 60.69%           | 66.93%     | 37.15%     | 33.54%     | 40.78%     | 57.76%     | 63.61%     | 34.37%                        | 30.76%     | 37.78%     | 55.05%     | 54.15%     | 28.65%     | 26.24%     | 33.18%     |
| WHITE       | 208,008          | 120,365    | 858,787    | 689,097    | 689,684    | 185,941    | 107,253    | 745,985                       | 602,591    | 586,357    | 197,233    | 97,292     | 701,635    | 573,670    | 573,850    |
| WHITE%      | 10.08%           | 5.96%      | 43.37%     | 34.84%     | 34.39%     | 11.35%     | 6.92%      | 45.77%                        | 37.58%     | 37.32%     | 15.09%     | 9.19%      | 53.20%     | 43.35%     | 43.89%     |
| BLACK       | 53,333           | 344,560    | 88,259     | 200,131    | 136,548    | 44,623     | 280,189    | 74,903                        | 162,365    | 104,300    | 44,036     | 281,285    | 68,245     | 158,637    | 97,938     |
| BLACK %     | 2.58%            | 17.05%     | 4.46%      | 10.12%     | 6.81%      | 2.72%      | 18.07%     | 4.60%                         | 10.13%     | 6.64%      | 3.37%      | 26.57%     | 5.17%      | 11.99%     | 7.49%      |
| AIAN        | 7,825            | 5,208      | 9,556      | 12,395     | 14,275     | 6,703      | 4,243      | 8,236                         | 10,719     | 11,993     | N/A        | N/A        | N/A        | N/A        | N/A        |
| AIAN %      | 0.38%            | 0.26%      | 0.48%      | 0.63%      | 0.71%      | 0.41%      | 0.27%      | 0.51%                         | 0.67%      | 0.76%      | N/A        | N/A        | N/A        | N/A        | N/A        |
| ASIAN       | 517,245          | 161,160    | 248,437    | 352,933    | 308,317    | 436,751    | 145,163    | 210,530                       | 289,345    | 246,854    | 332,694    | 93,850     | 156,035    | 216,959    | 182,231    |
| ASIAN %     | 25.07%           | 7.98%      | 12.55%     | 17.84%     | 15.37%     | 26.66%     | 9.36%      | 12.92%                        | 18.04%     | 15.71%     | 25.45%     | 8.86%      | 11.83%     | 16.39%     | 13.94%     |
| HAWAIIAN    | 3,453            | 3,855      | 2,789      | 12,350     | 3,192      | 2,785      | 2,994      | 2,228                         | 9,727      | 2,539      | N/A        | N/A        | N/A        | N/A        | N/A        |
| HAWAIIAN %  | 0.17%            | 0.19%      | 0.14%      | 0.62%      | 0.16%      | 0.17%      | 0.19%      | 0.14%                         | 0.61%      | 0.16%      | N/A        | N/A        | N/A        | N/A        | N/A        |
| OTHER       | 11,960           | 14,737     | 24,436     | 26,832     | 20,494     | 8,518      | 10,386     | 18,776                        | 20,813     | 15,216     | 13,535     | 13,016     | 14,957     | 26,793     | 19,652     |
| OTHER %     | 0.58%            | 0.73%      | 1.23%      | 1.36%      | 1.02%      | 0.52%      | 0.67%      | 1.15%                         | 1.30%      | 0.97%      | 1.04%      | 1.23%      | 1.13%      | 2.02%      | 1.50%      |
| 2+RACES     | 9,367            | 18,267     | 12,394     | 20,929     | 15,045     | 6,712      | 14,131     | 8,904                         | 14,788     | 10,457     | N/A        | N/A        | N/A        | N/A        | N/A        |
| 2+RACES%    | 0.45%            | 0.90%      | 0.63%      | 1.06%      | 0.75%      | 0.41%      | 0.91%      | 0.55%                         | 0.92%      | 0.67%      | N/A        | N/A        | N/A        | N/A        | N/A        |
| TOTAL       | 2,063,488        | 2,020,611  | 1,980,321  | 1,978,030  | 2,005,476  | 1,638,480  | 1,550,694  | 1,629,699                     | 1,603,555  | 1,571,285  | 1,307,014  | 1,058,755  | 1,318,759  | 1,323,343  | 1,307,440  |