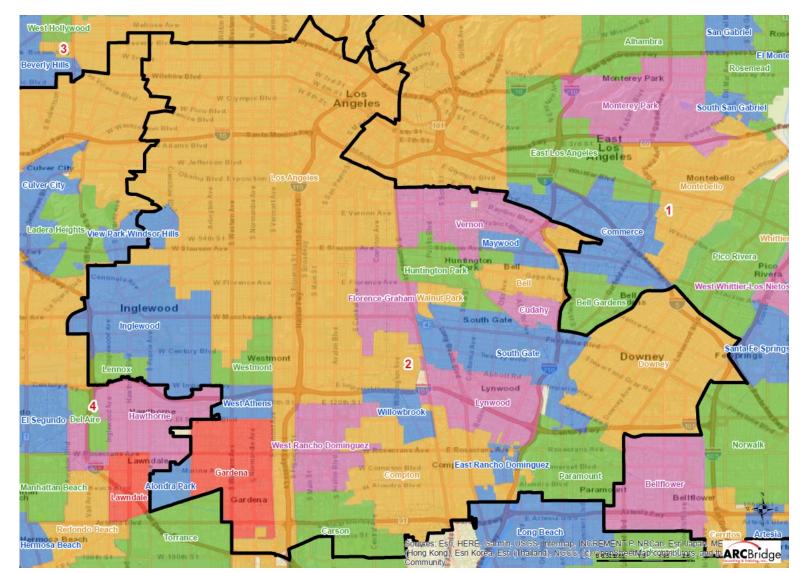

### NUMBER OF SPLIT CITIES/CSAS, LA CITY NEIGHBORHOOD COUNCILS, COIS

|               |                                 | # Majority Minority Districts |               | Splits                            |              | Community of Interest Models (COI) |       |       |
|---------------|---------------------------------|-------------------------------|---------------|-----------------------------------|--------------|------------------------------------|-------|-------|
|               | Number of Districts with Polsby |                               |               | Consolidated<br>Statistical Areas |              |                                    |       |       |
|               | Popper-Compactness Score of     |                               |               | (CSAs)                            | Neighborhood |                                    |       |       |
| Max Deviation | >.2                             | Based on Total Population     | Based on CVAP | # CSAs                            | Councils     | COI A                              | COI B | COI C |
| 4.57%         | 4                               | 2                             | 2             | 21                                | 19           | 11                                 | 10    | 12    |