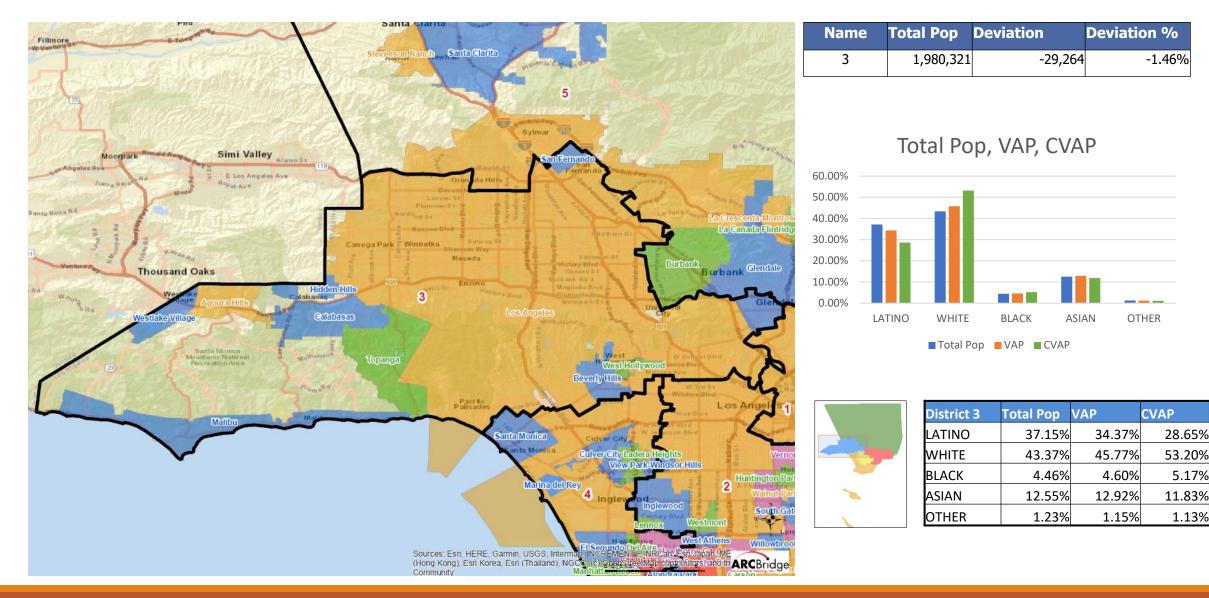

# Plan Name: Draft Map B

| laximum Deviation – 4.25% |           |           |         |                        |        |
|---------------------------|-----------|-----------|---------|------------------------|--------|
| Name                      | Total Pop | Deviation |         | Deviation <sup>o</sup> | %      |
| 1                         | 2,063,48  | 38        | 53,903  |                        | 2.68%  |
| 2                         | 2,020,61  | .1        | 11,026  |                        | 0.55%  |
| 3                         | 1,980,32  | 21        | -29,264 |                        | -1.46% |
| 4                         | 1,978,03  | 30        | -31,555 |                        | -1.57% |
| 5                         | 2,005,47  | 76        | -4,109  |                        | -0.20% |
| istrict Lating            | % White   | % Blac    | :k %    | Asian                  | %      |
|                           |           | Biat      |         |                        |        |

| 252,297 | 60.69%                        | 208,008                                                              | 10.08%                                                       | 53,333                                                                        | 2.58%                                                                                             | 517,245                                                                                                            | 25.07%                                                                                                                                  |
|---------|-------------------------------|----------------------------------------------------------------------|--------------------------------------------------------------|-------------------------------------------------------------------------------|---------------------------------------------------------------------------------------------------|--------------------------------------------------------------------------------------------------------------------|-----------------------------------------------------------------------------------------------------------------------------------------|
| 352,459 | 66.93%                        | 120,365                                                              | 5.96%                                                        | 344,560                                                                       | 17.05%                                                                                            | 161,160                                                                                                            | 7.98%                                                                                                                                   |
| 735,663 | 37.15%                        | 858,787                                                              | 43.37%                                                       | 88,259                                                                        | 4.46%                                                                                             | 248,437                                                                                                            | 12.55%                                                                                                                                  |
| 663,363 | 33.54%                        | 689,097                                                              | 34.84%                                                       | 200,131                                                                       | 10.12%                                                                                            | 352,933                                                                                                            | 17.84%                                                                                                                                  |
| 817,921 | 40.78%                        | 689,684                                                              | 34.39%                                                       | 136,548                                                                       | 6.81%                                                                                             | 308,317                                                                                                            | 15.37%                                                                                                                                  |
|         | 352,459<br>735,663<br>663,363 | 352,459     66.93%       735,663     37.15%       663,363     33.54% | 352,45966.93%120,365735,66337.15%858,787663,36333.54%689,097 | 352,45966.93%120,3655.96%735,66337.15%858,78743.37%663,36333.54%689,09734.84% | 352,45966.93%120,3655.96%344,560735,66337.15%858,78743.37%88,259663,36333.54%689,09734.84%200,131 | 352,45966.93%120,3655.96%344,56017.05%735,66337.15%858,78743.37%88,2594.46%663,36333.54%689,09734.84%200,13110.12% | 352,45966.93%120,3655.96%344,56017.05%161,160735,66337.15%858,78743.37%88,2594.46%248,437663,36333.54%689,09734.84%200,13110.12%352,933 |

### CENSUS 2020 POPULATION AND CITIZEN VOTING AGE POPULATION

| TOTAL POPUL | TOTAL POPULATION |            |            | VOTING AG  | E POPULA   | ION        |            | CITIZEN VOTING AGE POPULATION |            |            |            |            |            |            |            |
|-------------|------------------|------------|------------|------------|------------|------------|------------|-------------------------------|------------|------------|------------|------------|------------|------------|------------|
|             | District 1       | District 2 | District 3 | District 4 | District 5 | District 1 | District 2 | District 3                    | District 4 | District 5 | District 1 | District 2 | District 3 | District 4 | District 5 |
| LATINO      | 1,252,297        | 1,352,459  | 735,663    | 663,363    | 817,921    | 946,447    | 986,335    | 560,137                       | 493,207    | 593,569    | 719,516    | 573,312    | 377,887    | 347,284    | 433,769    |
| LATINO %    | 60.69%           | 66.93%     | 37.15%     | 33.54%     | 40.78%     | 57.76%     | 63.61%     | 34.37%                        | 30.76%     | 37.78%     | 55.05%     | 54.15%     | 28.65%     | 26.24%     | 33.18%     |
| WHITE       | 208,008          | 120,365    | 858,787    | 689,097    | 689,684    | 185,941    | 107,253    | 745,985                       | 602,591    | 586,357    | 197,233    | 97,292     | 701,635    | 573,670    | 573,850    |
| WHITE%      | 10.08%           | 5.96%      | 43.37%     | 34.84%     | 34.39%     | 11.35%     | 6.92%      | 45.77%                        | 37.58%     | 37.32%     | 15.09%     | 9.19%      | 53.20%     | 43.35%     | 43.89%     |
| BLACK       | 53,333           | 344,560    | 88,259     | 200,131    | 136,548    | 44,623     | 280,189    | 74,903                        | 162,365    | 104,300    | 44,036     | 281,285    | 68,245     | 158,637    | 97,938     |
| BLACK %     | 2.58%            | 17.05%     | 4.46%      | 10.12%     | 6.81%      | 2.72%      | 18.07%     | 4.60%                         | 10.13%     | 6.64%      | 3.37%      | 26.57%     | 5.17%      | 11.99%     | 7.49%      |
| AIAN        | 7,825            | 5,208      | 9,556      | 12,395     | 14,275     | 6,703      | 4,243      | 8,236                         | 10,719     | 11,993     | N/A        | N/A        | N/A        | N/A        | N/A        |
| AIAN %      | 0.38%            | 0.26%      | 0.48%      | 0.63%      | 0.71%      | 0.41%      | 0.27%      | 0.51%                         | 0.67%      | 0.76%      | N/A        | N/A        | N/A        | N/A        | N/A        |
| ASIAN       | 517,245          | 161,160    | 248,437    | 352,933    | 308,317    | 436,751    | 145,163    | 210,530                       | 289,345    | 246,854    | 332,694    | 93,850     | 156,035    | 216,959    | 182,231    |
| ASIAN %     | 25.07%           | 7.98%      | 12.55%     | 17.84%     | 15.37%     | 26.66%     | 9.36%      | 12.92%                        | 18.04%     | 15.71%     | 25.45%     | 8.86%      | 11.83%     | 16.39%     | 13.94%     |
| HAWAIIAN    | 3,453            | 3,855      | 2,789      | 12,350     | 3,192      | 2,785      | 2,994      | 2,228                         | 9,727      | 2,539      | N/A        | N/A        | N/A        | N/A        | N/A        |
| HAWAIIAN %  | 0.17%            | 0.19%      | 0.14%      | 0.62%      | 0.16%      | 0.17%      | 0.19%      | 0.14%                         | 0.61%      | 0.16%      | N/A        | N/A        | N/A        | N/A        | N/A        |
| OTHER       | 11,960           | 14,737     | 24,436     | 26,832     | 20,494     | 8,518      | 10,386     | 18,776                        | 20,813     | 15,216     | 13,535     | 13,016     | 14,957     | 26,793     | 19,652     |
| OTHER %     | 0.58%            | 0.73%      | 1.23%      | 1.36%      | 1.02%      | 0.52%      | 0.67%      | 1.15%                         | 1.30%      | 0.97%      | 1.04%      | 1.23%      | 1.13%      | 2.02%      | 1.50%      |
| 2+RACES     | 9,367            | 18,267     | 12,394     | 20,929     | 15,045     | 6,712      | 14,131     | 8,904                         | 14,788     | 10,457     | N/A        | N/A        | N/A        | N/A        | N/A        |
| 2+RACES%    | 0.45%            | 0.90%      | 0.63%      | 1.06%      | 0.75%      | 0.41%      | 0.91%      | 0.55%                         | 0.92%      | 0.67%      | N/A        | N/A        | N/A        | N/A        | N/A        |
| TOTAL       | 2,063,488        | 2,020,611  | 1,980,321  | 1,978,030  | 2,005,476  | 1,638,480  | 1,550,694  | 1,629,699                     | 1,603,555  | 1,571,285  | 1,307,014  | 1,058,755  | 1,318,759  | 1,323,343  | 1,307,440  |