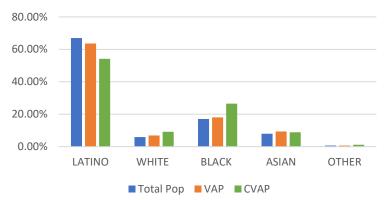

# Plan Name: Draft Map B

| laximum Deviation – 4.25% |           |           |         |                        |        |
|---------------------------|-----------|-----------|---------|------------------------|--------|
| Name                      | Total Pop | Deviation |         | Deviation <sup>o</sup> | %      |
| 1                         | 2,063,48  | 38        | 53,903  |                        | 2.68%  |
| 2                         | 2,020,61  | .1        | 11,026  |                        | 0.55%  |
| 3                         | 1,980,32  | 21        | -29,264 |                        | -1.46% |
| 4                         | 1,978,03  | 30        | -31,555 |                        | -1.57% |
| 5                         | 2,005,47  | 76        | -4,109  |                        | -0.20% |
| istrict Lating            | % White   | % Blac    | :k %    | Asian                  | %      |
|                           |           | Biat      |         |                        |        |

| 252,297 | 60.69%                        | 208,008                                                              | 10.08%                                                       | 53,333                                                                        | 2.58%                                                                                             | 517,245                                                                                                            | 25.07%                                                                                                                                  |
|---------|-------------------------------|----------------------------------------------------------------------|--------------------------------------------------------------|-------------------------------------------------------------------------------|---------------------------------------------------------------------------------------------------|--------------------------------------------------------------------------------------------------------------------|-----------------------------------------------------------------------------------------------------------------------------------------|
| 352,459 | 66.93%                        | 120,365                                                              | 5.96%                                                        | 344,560                                                                       | 17.05%                                                                                            | 161,160                                                                                                            | 7.98%                                                                                                                                   |
| 735,663 | 37.15%                        | 858,787                                                              | 43.37%                                                       | 88,259                                                                        | 4.46%                                                                                             | 248,437                                                                                                            | 12.55%                                                                                                                                  |
| 663,363 | 33.54%                        | 689,097                                                              | 34.84%                                                       | 200,131                                                                       | 10.12%                                                                                            | 352,933                                                                                                            | 17.84%                                                                                                                                  |
| 817,921 | 40.78%                        | 689,684                                                              | 34.39%                                                       | 136,548                                                                       | 6.81%                                                                                             | 308,317                                                                                                            | 15.37%                                                                                                                                  |
|         | 352,459<br>735,663<br>663,363 | 352,459     66.93%       735,663     37.15%       663,363     33.54% | 352,45966.93%120,365735,66337.15%858,787663,36333.54%689,097 | 352,45966.93%120,3655.96%735,66337.15%858,78743.37%663,36333.54%689,09734.84% | 352,45966.93%120,3655.96%344,560735,66337.15%858,78743.37%88,259663,36333.54%689,09734.84%200,131 | 352,45966.93%120,3655.96%344,56017.05%735,66337.15%858,78743.37%88,2594.46%663,36333.54%689,09734.84%200,13110.12% | 352,45966.93%120,3655.96%344,56017.05%161,160735,66337.15%858,78743.37%88,2594.46%248,437663,36333.54%689,09734.84%200,13110.12%352,933 |

### CENSUS 2020 POPULATION AND CITIZEN VOTING AGE POPULATION

| TOTAL POPUL | TOTAL POPULATION |            |            | VOTING AG  | E POPULA   | ION        |            | CITIZEN VOTING AGE POPULATION |            |            |            |            |            |            |            |
|-------------|------------------|------------|------------|------------|------------|------------|------------|-------------------------------|------------|------------|------------|------------|------------|------------|------------|
|             | District 1       | District 2 | District 3 | District 4 | District 5 | District 1 | District 2 | District 3                    | District 4 | District 5 | District 1 | District 2 | District 3 | District 4 | District 5 |
| LATINO      | 1,252,297        | 1,352,459  | 735,663    | 663,363    | 817,921    | 946,447    | 986,335    | 560,137                       | 493,207    | 593,569    | 719,516    | 573,312    | 377,887    | 347,284    | 433,769    |
| LATINO %    | 60.69%           | 66.93%     | 37.15%     | 33.54%     | 40.78%     | 57.76%     | 63.61%     | 34.37%                        | 30.76%     | 37.78%     | 55.05%     | 54.15%     | 28.65%     | 26.24%     | 33.18%     |
| WHITE       | 208,008          | 120,365    | 858,787    | 689,097    | 689,684    | 185,941    | 107,253    | 745,985                       | 602,591    | 586,357    | 197,233    | 97,292     | 701,635    | 573,670    | 573,850    |
| WHITE%      | 10.08%           | 5.96%      | 43.37%     | 34.84%     | 34.39%     | 11.35%     | 6.92%      | 45.77%                        | 37.58%     | 37.32%     | 15.09%     | 9.19%      | 53.20%     | 43.35%     | 43.89%     |
| BLACK       | 53,333           | 344,560    | 88,259     | 200,131    | 136,548    | 44,623     | 280,189    | 74,903                        | 162,365    | 104,300    | 44,036     | 281,285    | 68,245     | 158,637    | 97,938     |
| BLACK %     | 2.58%            | 17.05%     | 4.46%      | 10.12%     | 6.81%      | 2.72%      | 18.07%     | 4.60%                         | 10.13%     | 6.64%      | 3.37%      | 26.57%     | 5.17%      | 11.99%     | 7.49%      |
| AIAN        | 7,825            | 5,208      | 9,556      | 12,395     | 14,275     | 6,703      | 4,243      | 8,236                         | 10,719     | 11,993     | N/A        | N/A        | N/A        | N/A        | N/A        |
| AIAN %      | 0.38%            | 0.26%      | 0.48%      | 0.63%      | 0.71%      | 0.41%      | 0.27%      | 0.51%                         | 0.67%      | 0.76%      | N/A        | N/A        | N/A        | N/A        | N/A        |
| ASIAN       | 517,245          | 161,160    | 248,437    | 352,933    | 308,317    | 436,751    | 145,163    | 210,530                       | 289,345    | 246,854    | 332,694    | 93,850     | 156,035    | 216,959    | 182,231    |
| ASIAN %     | 25.07%           | 7.98%      | 12.55%     | 17.84%     | 15.37%     | 26.66%     | 9.36%      | 12.92%                        | 18.04%     | 15.71%     | 25.45%     | 8.86%      | 11.83%     | 16.39%     | 13.94%     |
| HAWAIIAN    | 3,453            | 3,855      | 2,789      | 12,350     | 3,192      | 2,785      | 2,994      | 2,228                         | 9,727      | 2,539      | N/A        | N/A        | N/A        | N/A        | N/A        |
| HAWAIIAN %  | 0.17%            | 0.19%      | 0.14%      | 0.62%      | 0.16%      | 0.17%      | 0.19%      | 0.14%                         | 0.61%      | 0.16%      | N/A        | N/A        | N/A        | N/A        | N/A        |
| OTHER       | 11,960           | 14,737     | 24,436     | 26,832     | 20,494     | 8,518      | 10,386     | 18,776                        | 20,813     | 15,216     | 13,535     | 13,016     | 14,957     | 26,793     | 19,652     |
| OTHER %     | 0.58%            | 0.73%      | 1.23%      | 1.36%      | 1.02%      | 0.52%      | 0.67%      | 1.15%                         | 1.30%      | 0.97%      | 1.04%      | 1.23%      | 1.13%      | 2.02%      | 1.50%      |
| 2+RACES     | 9,367            | 18,267     | 12,394     | 20,929     | 15,045     | 6,712      | 14,131     | 8,904                         | 14,788     | 10,457     | N/A        | N/A        | N/A        | N/A        | N/A        |
| 2+RACES%    | 0.45%            | 0.90%      | 0.63%      | 1.06%      | 0.75%      | 0.41%      | 0.91%      | 0.55%                         | 0.92%      | 0.67%      | N/A        | N/A        | N/A        | N/A        | N/A        |
| TOTAL       | 2,063,488        | 2,020,611  | 1,980,321  | 1,978,030  | 2,005,476  | 1,638,480  | 1,550,694  | 1,629,699                     | 1,603,555  | 1,571,285  | 1,307,014  | 1,058,755  | 1,318,759  | 1,323,343  | 1,307,440  |