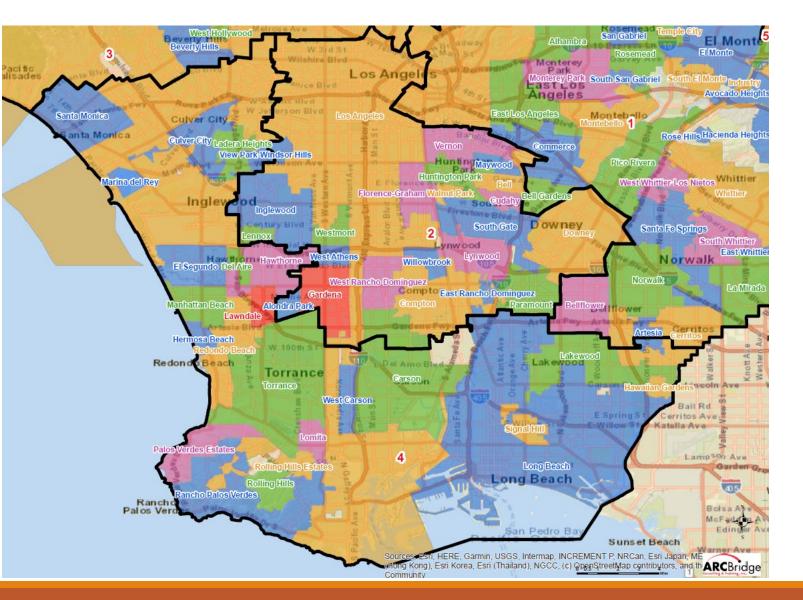

# Plan Name: Draft Map B

| laximum Deviation – 4.25% |           |           |         |                        |        |
|---------------------------|-----------|-----------|---------|------------------------|--------|
| Name                      | Total Pop | Deviation |         | Deviation <sup>o</sup> | %      |
| 1                         | 2,063,48  | 38        | 53,903  |                        | 2.68%  |
| 2                         | 2,020,61  | .1        | 11,026  |                        | 0.55%  |
| 3                         | 1,980,32  | 21        | -29,264 |                        | -1.46% |
| 4                         | 1,978,03  | 30        | -31,555 |                        | -1.57% |
| 5                         | 2,005,47  | 76        | -4,109  |                        | -0.20% |
| istrict Lating            | % White   | % Blac    | :k %    | Asian                  | %      |
|                           |           | Biat      |         |                        |        |