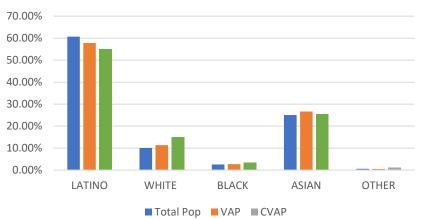

### CENSUS 2020 POPULATION AND CITIZEN VOTING AGE POPULATION

| TOTAL POPUL | TOTAL POPULATION |            |            | VOTING AG  | E POPULA   | ION        |            | CITIZEN VOTING AGE POPULATION |            |            |            |            |            |            |            |
|-------------|------------------|------------|------------|------------|------------|------------|------------|-------------------------------|------------|------------|------------|------------|------------|------------|------------|
|             | District 1       | District 2 | District 3 | District 4 | District 5 | District 1 | District 2 | District 3                    | District 4 | District 5 | District 1 | District 2 | District 3 | District 4 | District 5 |
| LATINO      | 1,252,297        | 1,352,459  | 735,663    | 663,363    | 817,921    | 946,447    | 986,335    | 560,137                       | 493,207    | 593,569    | 719,516    | 573,312    | 377,887    | 347,284    | 433,769    |
| LATINO %    | 60.69%           | 66.93%     | 37.15%     | 33.54%     | 40.78%     | 57.76%     | 63.61%     | 34.37%                        | 30.76%     | 37.78%     | 55.05%     | 54.15%     | 28.65%     | 26.24%     | 33.18%     |
| WHITE       | 208,008          | 120,365    | 858,787    | 689,097    | 689,684    | 185,941    | 107,253    | 745,985                       | 602,591    | 586,357    | 197,233    | 97,292     | 701,635    | 573,670    | 573,850    |
| WHITE%      | 10.08%           | 5.96%      | 43.37%     | 34.84%     | 34.39%     | 11.35%     | 6.92%      | 45.77%                        | 37.58%     | 37.32%     | 15.09%     | 9.19%      | 53.20%     | 43.35%     | 43.89%     |
| BLACK       | 53,333           | 344,560    | 88,259     | 200,131    | 136,548    | 44,623     | 280,189    | 74,903                        | 162,365    | 104,300    | 44,036     | 281,285    | 68,245     | 158,637    | 97,938     |
| BLACK %     | 2.58%            | 17.05%     | 4.46%      | 10.12%     | 6.81%      | 2.72%      | 18.07%     | 4.60%                         | 10.13%     | 6.64%      | 3.37%      | 26.57%     | 5.17%      | 11.99%     | 7.49%      |
| AIAN        | 7,825            | 5,208      | 9,556      | 12,395     | 14,275     | 6,703      | 4,243      | 8,236                         | 10,719     | 11,993     | N/A        | N/A        | N/A        | N/A        | N/A        |
| AIAN %      | 0.38%            | 0.26%      | 0.48%      | 0.63%      | 0.71%      | 0.41%      | 0.27%      | 0.51%                         | 0.67%      | 0.76%      | N/A        | N/A        | N/A        | N/A        | N/A        |
| ASIAN       | 517,245          | 161,160    | 248,437    | 352,933    | 308,317    | 436,751    | 145,163    | 210,530                       | 289,345    | 246,854    | 332,694    | 93,850     | 156,035    | 216,959    | 182,231    |
| ASIAN %     | 25.07%           | 7.98%      | 12.55%     | 17.84%     | 15.37%     | 26.66%     | 9.36%      | 12.92%                        | 18.04%     | 15.71%     | 25.45%     | 8.86%      | 11.83%     | 16.39%     | 13.94%     |
| HAWAIIAN    | 3,453            | 3,855      | 2,789      | 12,350     | 3,192      | 2,785      | 2,994      | 2,228                         | 9,727      | 2,539      | N/A        | N/A        | N/A        | N/A        | N/A        |
| HAWAIIAN %  | 0.17%            | 0.19%      | 0.14%      | 0.62%      | 0.16%      | 0.17%      | 0.19%      | 0.14%                         | 0.61%      | 0.16%      | N/A        | N/A        | N/A        | N/A        | N/A        |
| OTHER       | 11,960           | 14,737     | 24,436     | 26,832     | 20,494     | 8,518      | 10,386     | 18,776                        | 20,813     | 15,216     | 13,535     | 13,016     | 14,957     | 26,793     | 19,652     |
| OTHER %     | 0.58%            | 0.73%      | 1.23%      | 1.36%      | 1.02%      | 0.52%      | 0.67%      | 1.15%                         | 1.30%      | 0.97%      | 1.04%      | 1.23%      | 1.13%      | 2.02%      | 1.50%      |
| 2+RACES     | 9,367            | 18,267     | 12,394     | 20,929     | 15,045     | 6,712      | 14,131     | 8,904                         | 14,788     | 10,457     | N/A        | N/A        | N/A        | N/A        | N/A        |
| 2+RACES%    | 0.45%            | 0.90%      | 0.63%      | 1.06%      | 0.75%      | 0.41%      | 0.91%      | 0.55%                         | 0.92%      | 0.67%      | N/A        | N/A        | N/A        | N/A        | N/A        |
| TOTAL       | 2,063,488        | 2,020,611  | 1,980,321  | 1,978,030  | 2,005,476  | 1,638,480  | 1,550,694  | 1,629,699                     | 1,603,555  | 1,571,285  | 1,307,014  | 1,058,755  | 1,318,759  | 1,323,343  | 1,307,440  |