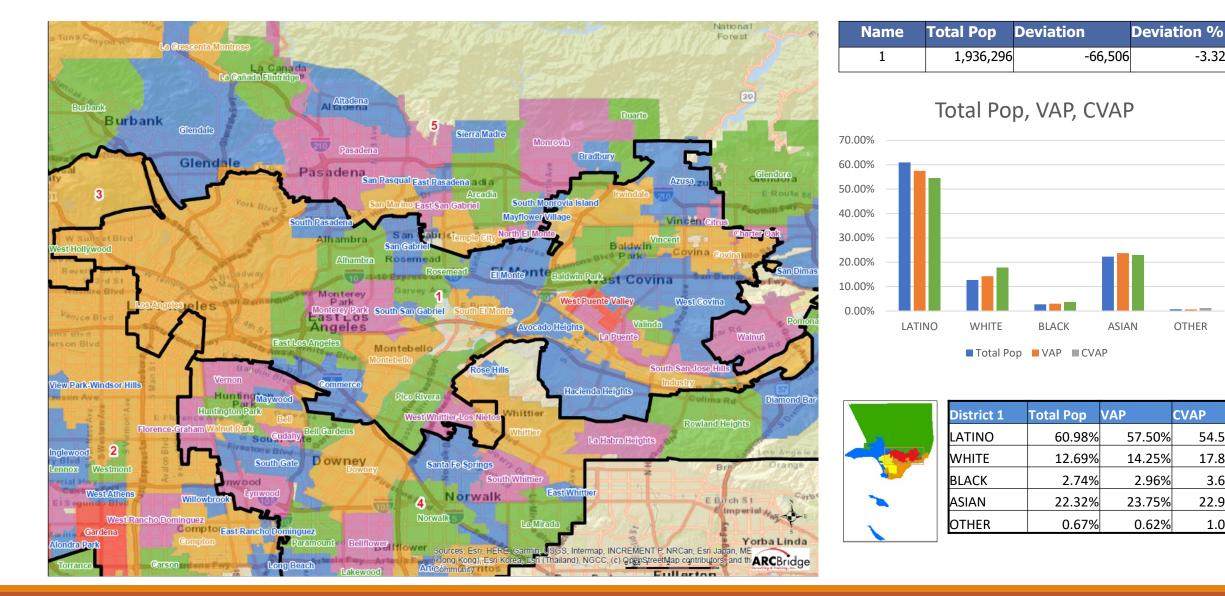

# Plan Name: Draft Map A

| laximum Deviation – 7.43% |           |           |             |  |  |  |  |
|---------------------------|-----------|-----------|-------------|--|--|--|--|
| Name                      | Total Pop | Deviation | Deviation % |  |  |  |  |
| 1                         | 1,936,296 | -66,506   | -3.32%      |  |  |  |  |
| 2                         | 1,969,179 | -33,623   | -1.68%      |  |  |  |  |
| 3                         | 2,021,529 | 18,727    | 0.94%       |  |  |  |  |
| 4                         | 2,085,234 | 82,432    | 4.12%       |  |  |  |  |
| 5                         | 2,001,771 | -1,031    | -0.05%      |  |  |  |  |

-3.32%

OTHER

CVAP

54.52%

17.85%

3.60%

22.97%

1.06%