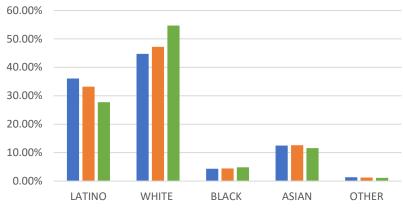

Total Pop, VAP, CVAP

■ Total Pop ■ VAP ■ CVAP

| District 5 | Total Pop | VAP    | CVAP   |
|------------|-----------|--------|--------|
| LATINO     | 31.80%    | 29.05% | 25.64% |
| WHITE      | 40.89%    | 43.73% | 49.76% |
| BLACK      | 6.73%     | 6.44%  | 7.19%  |
| ASIAN      | 17.97%    | 18.14% | 15.94% |
| OTHER      | 1.11%     | 1.05%  | 1.47%  |