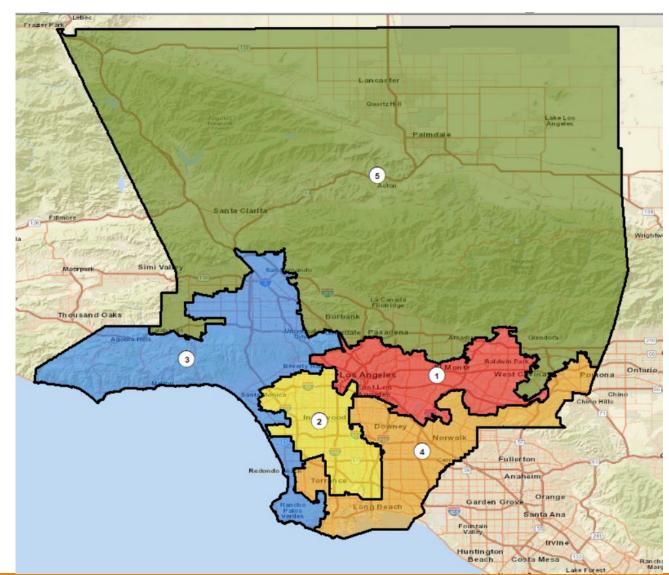

# Plan Name: Draft Map A

| laximum Deviation – 7.43% |           |           |             |  |  |  |  |
|---------------------------|-----------|-----------|-------------|--|--|--|--|
| Name                      | Total Pop | Deviation | Deviation % |  |  |  |  |
| 1                         | 1,936,296 | -66,506   | -3.32%      |  |  |  |  |
| 2                         | 1,969,179 | -33,623   | -1.68%      |  |  |  |  |
| 3                         | 2,021,529 | 18,727    | 0.94%       |  |  |  |  |
| 4                         | 2,085,234 | 82,432    | 4.12%       |  |  |  |  |
| 5                         | 2,001,771 | -1,031    | -0.05%      |  |  |  |  |

Ethnic and Racial Information by District