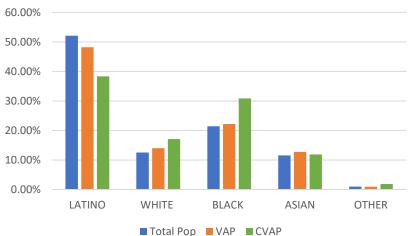

#### 11/11/2021

| Name | Total Pop | Deviation | Deviation % |
|------|-----------|-----------|-------------|
| 2    | 1,969,179 | -33,623   | -1.68%      |

Total Pop, VAP, CVAP

| District 2 | Total Pop | VAP    | CVAP   |
|------------|-----------|--------|--------|
| LATINO     | 52.11%    | 48.19% | 38.33% |
| WHITE      | 12.56%    | 13.98% | 17.06% |
| BLACK      | 21.43%    | 22.18% | 30.85% |
| ASIAN      | 11.53%    | 12.74% | 11.88% |
| OTHER      | 0.97%     | 0.93%  | 1.87%  |