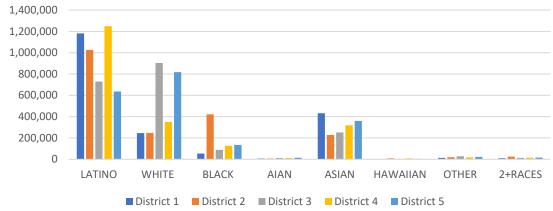

| District | Latino    | %      | White   | %      | Black   | %      | Asian   | %      |
|----------|-----------|--------|---------|--------|---------|--------|---------|--------|
|          |           |        |         |        |         |        |         |        |
| 1        | 1,180,718 | 60.98% | 245,646 | 12.69% | 52,993  | 2.74%  | 432,100 | 22.32% |
| 2        | 1,026,064 | 52.11% | 247,249 | 12.56% | 421,915 | 21.43% | 227,137 | 11.53% |
| 3        | 729,588   | 36.09% | 903,908 | 44.71% | 87,393  | 4.32%  | 252,223 | 12.48% |
| 4        | 1,248,691 | 59.88% | 350,613 | 16.81% | 125,736 | 6.03%  | 316,947 | 15.20% |
| 5        | 636,642   | 31.80% | 818,525 | 40.89% | 134,794 | 6.73%  | 359,685 | 17.97% |

### CENSUS 2020 POPULATION AND CITIZEN VOTING AGE POPULATION

| TOTAL POPULATION |            |            |            | VOTING AGE POPULATION |            |            | CITIZEN VOTING AGE POPULATION |            |            |            |            |            |            |            |            |
|------------------|------------|------------|------------|-----------------------|------------|------------|-------------------------------|------------|------------|------------|------------|------------|------------|------------|------------|
|                  | District 1 | District 2 | District 3 | District 4            | District 5 | District 1 | District 2                    | District 3 | District 4 | District 5 | District 1 | District 2 | District 3 | District 4 | District 5 |
| LATINO           | 1,180,718  | 1,026,064  | 729,588    | 1,248,691             | 636,642    | 899,314    | 748,420                       | 550,519    | 919,461    | 461,981    | 654,108    | 435,607    | 376,316    | 642,034    | 343,705    |
| LATINO %         | 60.98%     | 52.11%     | 36.09%     | 59.88%                | 31.80%     | 57.50%     | 48.19%                        | 33.22%     | 56.44%     | 29.05%     | 54.52%     | 38.33%     | 27.73%     | 50.10%     | 25.64%     |
| WHITE            | 245,646    | 247,249    | 903,908    | 350,613               | 818,525    | 222,865    | 217,148                       | 782,467    | 310,098    | 695,549    | 214,219    | 193,892    | 742,395    | 326,255    | 667,041    |
| WHITE%           | 12.69%     | 12.56%     | 44.71%     | 16.81%                | 40.89%     | 14.25%     | 13.98%                        | 47.21%     | 19.04%     | 43.73%     | 17.85%     | 17.06%     | 54.71%     | 25.46%     | 49.76%     |
| BLACK            | 52,993     | 421,915    | 87,393     | 125,736               | 134,794    | 46,331     | 344,521                       | 73,318     | 99,710     | 102,500    | 43,226     | 350,614    | 65,513     | 94,380     | 96,371     |
| BLACK %          | 2.74%      | 21.43%     | 4.32%      | 6.03%                 | 6.73%      | 2.96%      | 22.18%                        | 4.42%      | 6.12%      | 6.44%      | 3.60%      | 30.85%     | 4.83%      | 7.37%      | 7.19%      |
| AIAN             | 7,145      | 6,719      | 10,605     | 10,569                | 14,221     | 6,065      | 5,602                         | 9,174      | 9,151      | 11,902     | N/A        | N/A        | N/A        | N/A        | N/A        |
| AIAN %           | 0.37%      | 0.34%      | 0.52%      | 0.51%                 | 0.71%      | 0.39%      | 0.36%                         | 0.55%      | 0.56%      | 0.75%      | N/A        | N/A        | N/A        | N/A        | N/A        |
| ASIAN            | 432,100    | 227,137    | 252,223    | 316,947               | 359,685    | 371,509    | 197,808                       | 209,214    | 261,597    | 288,515    | 275,559    | 135,032    | 157,287    | 200,204    | 213,725    |
| ASIAN %          | 22.32%     | 11.53%     | 12.48%     | 15.20%                | 17.97%     | 23.75%     | 12.74%                        | 12.62%     | 16.06%     | 18.14%     | 22.97%     | 11.88%     | 11.59%     | 15.62%     | 15.94%     |
| HAWAIIAN         | 2,142      | 8,224      | 3,354      | 8,710                 | 3,209      | 1,712      | 6,481                         | 2,652      | 6,868      | 2,560      | N/A        | N/A        | N/A        | N/A        | N/A        |
| HAWAIIAN %       | 0.11%      | 0.42%      | 0.17%      | 0.42%                 | 0.16%      | 0.11%      | 0.42%                         | 0.16%      | 0.42%      | 0.16%      | N/A        | N/A        | N/A        | N/A        | N/A        |
| OTHER            | 13,043     | 19,149     | 27,148     | 16,936                | 22,183     | 9,636      | 14,421                        | 20,732     | 12,294     | 16,626     | 12,717     | 21,221     | 15,484     | 18,560     | 19,729     |
| OTHER %          | 0.67%      | 0.97%      | 1.34%      | 0.81%                 | 1.11%      | 0.62%      | 0.93%                         | 1.25%      | 0.75%      | 1.05%      | 1.06%      | 1.87%      | 1.14%      | 1.45%      | 1.47%      |
| 2+RACES          | 9,199      | 24,254     | 12,919     | 14,052                | 15,578     | 6,613      | 18,576                        | 9,212      | 9,778      | 10,813     | N/A        | N/A        | N/A        | N/A        | N/A        |
| 2+RACES%         | 0.48%      | 1.23%      | 0.64%      | 0.67%                 | 0.78%      | 0.42%      | 1.20%                         | 0.56%      | 0.60%      | 0.68%      | N/A        | N/A        | N/A        | N/A        | N/A        |
| TOTAL            | 1,942,986  | 1,980,711  | 2,027,138  | 2,092,254             | 2,004,837  | 1,564,045  | 1,552,977                     | 1,657,288  | 1,628,957  | 1,590,446  | 1,199,829  | 1,136,366  | 1,356,995  | 1,281,433  | 1,340,571  |