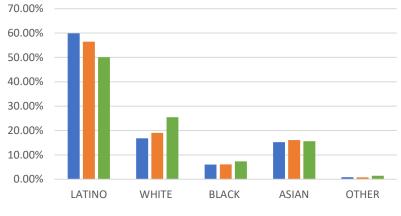

#### 11/11/2021

| Name | Total Pop | Deviation | Deviation % |
|------|-----------|-----------|-------------|
| 2    | 1,969,179 | -33,623   | -1.68%      |

Total Pop, VAP, CVAP

| District 2 | Total Pop | VAP    | CVAP   |
|------------|-----------|--------|--------|
| LATINO     | 52.11%    | 48.19% | 38.33% |
| WHITE      | 12.56%    | 13.98% | 17.06% |
| BLACK      | 21.43%    | 22.18% | 30.85% |
| ASIAN      | 11.53%    | 12.74% | 11.88% |
| OTHER      | 0.97%     | 0.93%  | 1.87%  |

11/11/2021

| Name | Total Pop | Deviation | Deviation % |
|------|-----------|-----------|-------------|
| 3    | 2,021,529 | 18,727    | 0.94%       |

Total Pop, VAP, CVAP

■Total Pop ■VAP ■CVAP

|   | Dist |
|---|------|
|   | LATI |
|   | WНI  |
|   | BLA  |
| - | ASIA |
| ~ | отн  |

| District 3 | Total Pop | VAP    | CVAP   |
|------------|-----------|--------|--------|
| LATINO     | 36.09%    | 33.22% | 27.73% |
| WHITE      | 44.71%    | 47.21% | 54.71% |
| BLACK      | 4.32%     | 4.42%  | 4.83%  |
| ASIAN      | 12.48%    | 12.62% | 11.59% |
| OTHER      | 1.34%     | 1.25%  | 1.14%  |