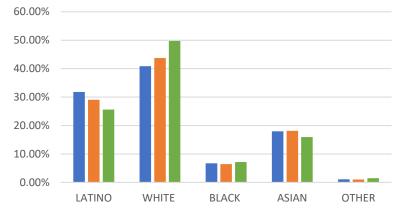

| Name | Total Pop | Deviation | Deviation % |
|------|-----------|-----------|-------------|
| 4    | 2,085,234 | 82,432    | 4.12%       |

### Total Pop, VAP, CVAP

■ Total Pop ■ VAP ■ CVAP

| District 4 | Total Pop | VAP    | CVAP   |
|------------|-----------|--------|--------|
| LATINO     | 59.88%    | 56.44% | 50.10% |
| WHITE      | 16.81%    | 19.04% | 25.46% |
| BLACK      | 6.03%     | 6.12%  | 7.37%  |
| ASIAN      | 15.20%    | 16.06% | 15.62% |
| OTHER      | 0.81%     | 0.75%  | 1.45%  |