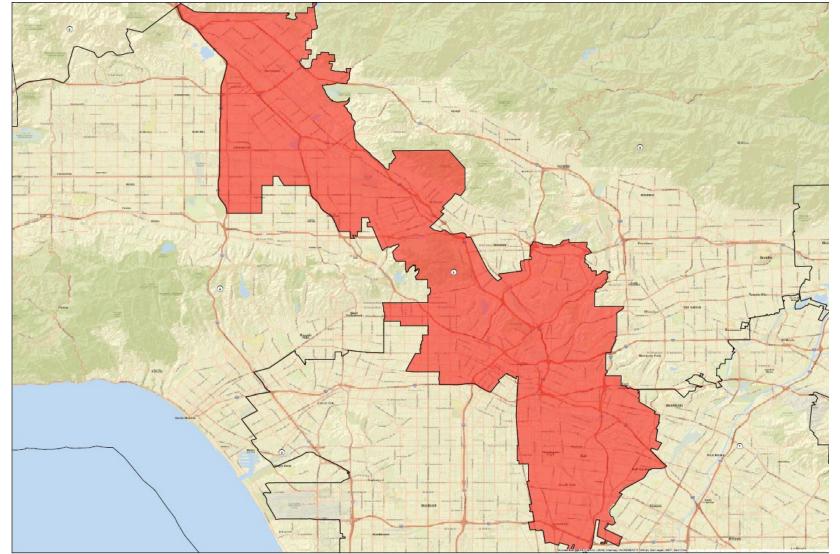

### NUMBER OF SPLIT CITIES/CSAS, LA CITY NEIGHBORHOOD COUNCILS, COIS

|               |                                                                | # Majority Minority Districts |               | Splits                                      |                       | Community of Interest Models (COI) |       |       |
|---------------|----------------------------------------------------------------|-------------------------------|---------------|---------------------------------------------|-----------------------|------------------------------------|-------|-------|
|               | Number of Districts with Polsby<br>Popper-Compactness Score of |                               |               | Consolidated<br>Statistical Areas<br>(CSAs) |                       |                                    |       |       |
| Max Deviation | >.2                                                            | Based on Total Population     | Based on CVAP | # CSAs                                      | Neighborhood Councils | COI A                              | COI B | COI C |
| 3.61          | 2                                                              | 3                             | 2             | 43                                          | 30                    | 17                                 | 16    | 19    |