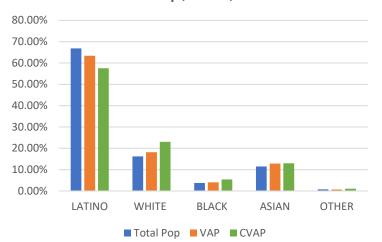

11/4/2021

| Name | Total Pop | Deviation | Deviation % |
|------|-----------|-----------|-------------|
| 1    | 1,977,715 | -31,870   | -1.59%      |

|  | Ŀ |
|--|---|
|  | ١ |
|  |   |
|  |   |

| District 1 | Total Pop | VAP    | CVAP   |
|------------|-----------|--------|--------|
| LATINO     | 61.20%    | 58.18% | 54.09% |
| WHITE      | 14.53%    | 16.42% | 21.52% |
| BLACK      | 5.46%     | 5.42%  | 6.43%  |
| ASIAN      | 16.59%    | 17.84% | 16.50% |
| OTHER      | 0.71%     | 0.65%  | 1.46%  |