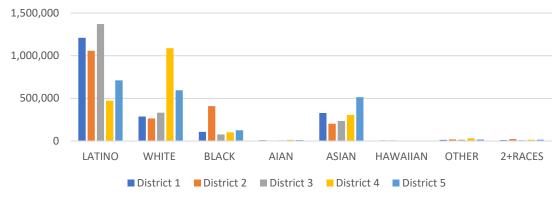

| District | Latino    | %      | White     | %      | Black   | %     | Asian   | %      |
|----------|-----------|--------|-----------|--------|---------|-------|---------|--------|
| 1        | 1,210,333 | 61.20% | 287,372   | 14.53% | 108,079 | 5.46% | 328,125 | 16.59% |
|          | 1,057,310 |        | ,         |        | ,       |       |         |        |
| 3        | 1,370,936 | 66.86% | 331,506   | 16.17% | 77,333  | 3.77% | 235,305 | 11.48% |
| 4        | 472,596   | 23.25% | 1,087,347 | 53.48% | 102,131 | 5.02% | 306,029 | 15.05% |
| 5        | 710,528   | 35.65% | 594,559   | 29.83% | 125,329 | 6.29% | 515,014 | 25.84% |

### CENSUS 2020 POPULATION AND CITIZEN VOTING AGE POPULATION

| TOTAL POPULATION |            |            |            |            |            |  |
|------------------|------------|------------|------------|------------|------------|--|
|                  | District 1 | District 2 | District 3 | District 4 | District 5 |  |
| LATINO           | 1,210,333  | 1,057,310  | 1,370,936  | 472,596    | 710,528    |  |
| LATINO %         | 61.20%     | 53.03%     | 66.86%     | 23.25%     | 35.65%     |  |
| WHITE            | 287,372    | 265,157    | 331,506    | 1,087,347  | 594,559    |  |
| WHITE%           | 14.53%     | 13.30%     | 16.17%     | 53.48%     | 29.83%     |  |
| BLACK            | 108,079    | 409,959    | 77,333     | 102,131    | 125,329    |  |
| BLACK %          | 5.46%      | 20.56%     | 3.77%      | 5.02%      | 6.29%      |  |
| AIAN             | 9,552      | 6,690      | 7,665      | 13,261     | 12,091     |  |
| AIAN %           | 0.48%      | 0.34%      | 0.37%      | 0.65%      | 0.61%      |  |
| ASIAN            | 328,125    | 203,619    | 235,305    | 306,029    | 515,014    |  |
| ASIAN %          | 16.59%     | 10.21%     | 11.48%     | 15.05%     | 25.84%     |  |
| HAWAIIAN         | 7,974      | 7,593      | 2,161      | 4,874      | 3,037      |  |
| HAWAIIAN %       | 0.40%      | 0.38%      | 0.11%      | 0.24%      | 0.15%      |  |
| OTHER            | 14,017     | 19,708     | 15,458     | 31,394     | 17,882     |  |
| OTHER %          | 0.71%      | 0.99%      | 0.75%      | 1.54%      | 0.90%      |  |
| 2+RACES          | 12,263     | 23,781     | 9,971      | 15,372     | 14,615     |  |
| 2+RACES%         | 0.62%      | 1.19%      | 0.49%      | 0.76%      | 0.73%      |  |
| TOTAL            | 1.977.715  | 1.993.817  | 2.050.335  | 2.033.004  | 1.993.055  |  |