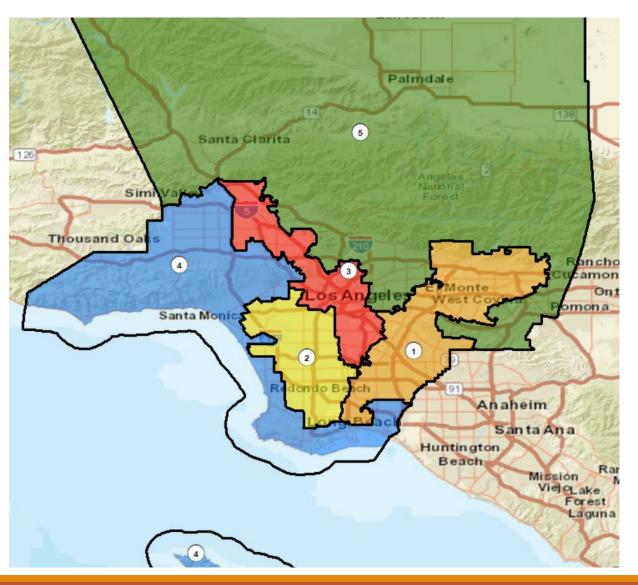

# Plan Name: Draft Map C

#### **Maximum Deviation – 3.61%**

| Name | Total Pop | Deviation | Deviation % |
|------|-----------|-----------|-------------|
| 1    | 1,977,715 | -31,870   | -1.59%      |
| 2    | 1,993,817 | -15,768   | -0.78%      |
| 3    | 2,050,335 | 40,750    | 2.03%       |
| 4    | 2,033,004 | 23,419    | 1.17%       |
| 5    | 1,993,055 | -16,530   | -0.82%      |

Ethnic and Racial Information by District