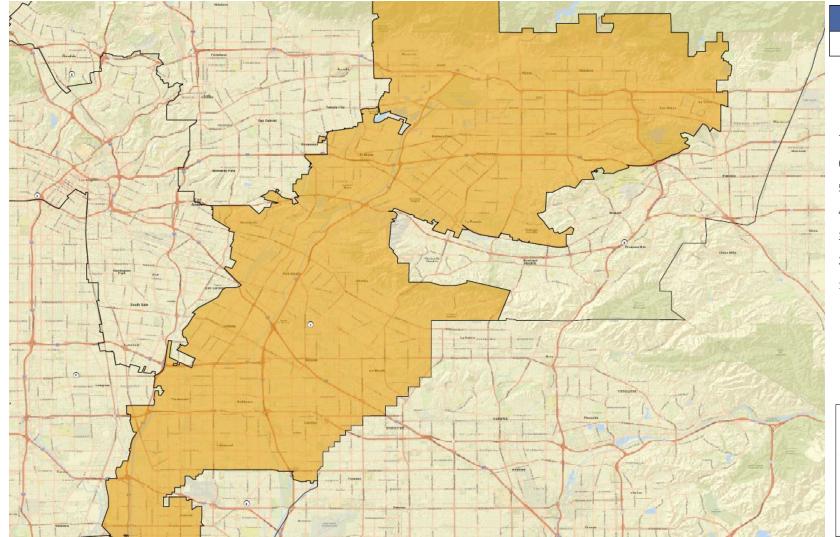

11/4/2021

| Name | Total Pop | Deviation | Deviation % |
|------|-----------|-----------|-------------|
| 1    | 1,977,715 | -31,870   | -1.59%      |

|  | Ŀ |
|--|---|
|  | ١ |
|  |   |
|  |   |

| District 1 | Total Pop | VAP    | CVAP   |
|------------|-----------|--------|--------|
| LATINO     | 61.20%    | 58.18% | 54.09% |
| WHITE      | 14.53%    | 16.42% | 21.52% |
| BLACK      | 5.46%     | 5.42%  | 6.43%  |
| ASIAN      | 16.59%    | 17.84% | 16.50% |
| OTHER      | 0.71%     | 0.65%  | 1.46%  |