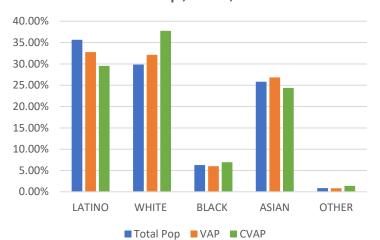

### Total Pop, VAP, CVAP

| District 5 | Total Pop | VAP    | CVAP   |
|------------|-----------|--------|--------|
| ATINO      | 35.65%    | 32.76% | 29.53% |
| VHITE      | 29.83%    | 32.12% | 37.76% |
| BLACK      | 6.29%     | 6.01%  | 6.96%  |
| SIAN       | 25.84%    | 26.84% | 24.37% |
| THER       | 0.90%     | 0.82%  | 1.39%  |