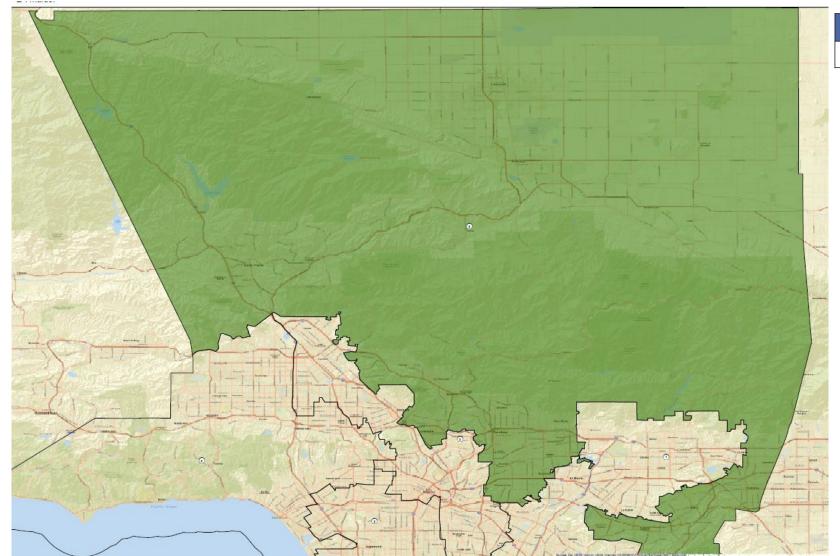

#### **Maximum Deviation – 3.61%**

| Name | Total Pop | Deviation | Deviation % |
|------|-----------|-----------|-------------|
| 1    | 1,977,715 | -31,870   | -1.59%      |
| 2    | 1,993,817 | -15,768   | -0.78%      |
| 3    | 2,050,335 | 40,750    | 2.03%       |
| 4    | 2,033,004 | 23,419    | 1.17%       |
| 5    | 1,993,055 | -16,530   | -0.82%      |