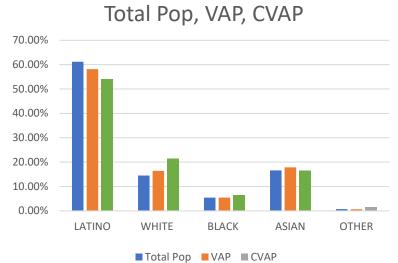

11/4/2021

| Name | Total Pop | Deviation | Deviation % |
|------|-----------|-----------|-------------|
| 1    | 1,977,715 | -31,870   | -1.59%      |

|  | Ŀ |
|--|---|
|  | ١ |
|  |   |
|  |   |

| District 1 | Total Pop | VAP    | CVAP   |
|------------|-----------|--------|--------|
| LATINO     | 61.20%    | 58.18% | 54.09% |
| WHITE      | 14.53%    | 16.42% | 21.52% |
| BLACK      | 5.46%     | 5.42%  | 6.43%  |
| ASIAN      | 16.59%    | 17.84% | 16.50% |
| OTHER      | 0.71%     | 0.65%  | 1.46%  |