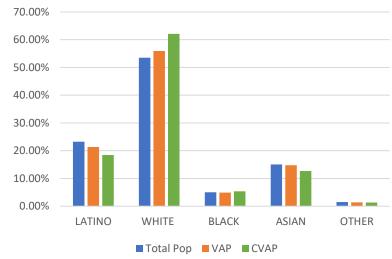

### Total Pop, VAP, CVAP

| District 4 | Total Pop | VAP    | CVAP   |
|------------|-----------|--------|--------|
| LATINO     | 23.25%    | 21.36% | 18.44% |
| WHITE      | 53.48%    | 55.94% | 62.11% |
| BLACK      | 5.02%     | 4.93%  | 5.40%  |
| ASIAN      | 15.05%    | 14.79% | 12.69% |
| OTHER      | 1.54%     | 1.43%  | 1.36%  |