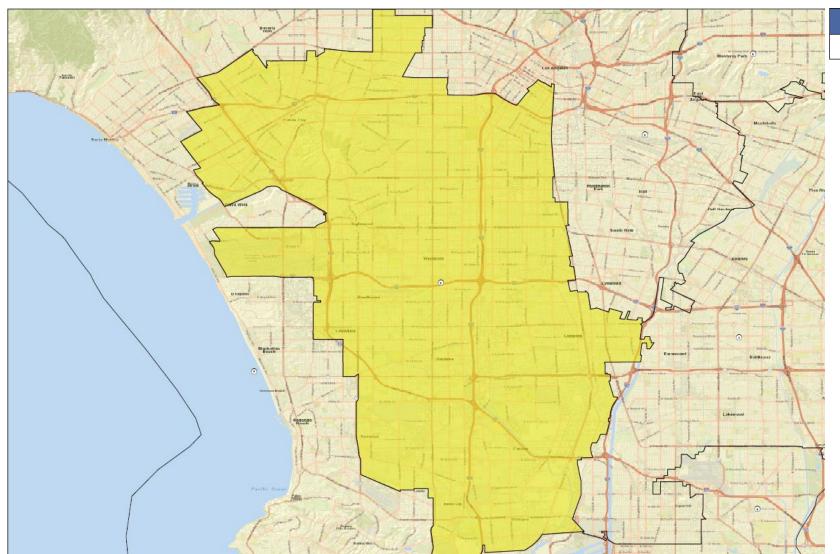

#### **Maximum Deviation – 3.61%**

| Name | Total Pop | Deviation | Deviation % |
|------|-----------|-----------|-------------|
| 1    | 1,977,715 | -31,870   | -1.59%      |
| 2    | 1,993,817 | -15,768   | -0.78%      |
| 3    | 2,050,335 | 40,750    | 2.03%       |
| 4    | 2,033,004 | 23,419    | 1.17%       |
| 5    | 1,993,055 | -16,530   | -0.82%      |