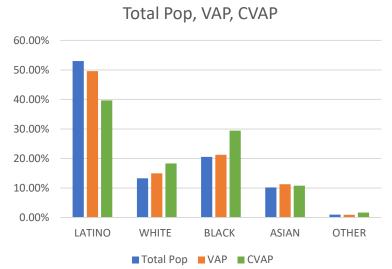

| Name | Total Pop | Deviation | Deviation % |
|------|-----------|-----------|-------------|
| 2    | 1,993,817 | -15,768   | -0.78%      |

| District 2 | Total Pop | VAP    | CVAP   |
|------------|-----------|--------|--------|
| ATINO      | 53.03%    | 49.63% | 39.72% |
| VHITE      | 13.30%    | 14.95% | 18.32% |
| LACK       | 20.56%    | 21.26% | 29.45% |
| SIAN       | 10.21%    | 11.30% | 10.80% |
| THER       | 0.99%     | 0.93%  | 1.70%  |