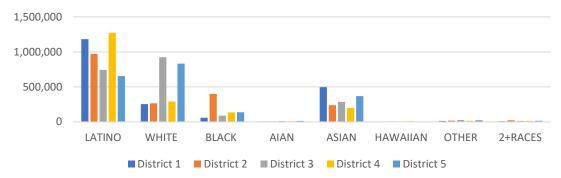

### CENSUS 2020 POPULATION AND CITIZEN VOTING AGE POPULATION

| TOTAL POPUL | TOTAL POPULATION |            |            | VOTING AG  | E POPULAT  | ION        |            |            | CITIZEN VOTING AGE POPULATION |            |            |            |            |            |            |
|-------------|------------------|------------|------------|------------|------------|------------|------------|------------|-------------------------------|------------|------------|------------|------------|------------|------------|
|             | District 1       | District 2 | District 3 | District 4 | District 5 | District 1 | District 2 | District 3 | District 4                    | District 5 | District 1 | District 2 | District 3 | District 4 | District 5 |
| LATINO      | 1,252,297        | 1,352,459  | 735,663    | 663,363    | 817,921    | 946,447    | 986,335    | 560,137    | 493,207                       | 593,569    | 719,516    | 573,312    | 377,887    | 347,284    | 433,769    |
| LATINO %    | 60.69%           | 66.93%     | 37.15%     | 33.54%     | 40.78%     | 57.76%     | 63.61%     | 34.37%     | 30.76%                        | 37.78%     | 55.05%     | 54.15%     | 28.65%     | 26.24%     | 33.18%     |
| WHITE       | 208,008          | 120,365    | 858,787    | 689,097    | 689,684    | 185,941    | 107,253    | 745,985    | 602,591                       | 586,357    | 197,233    | 97,292     | 701,635    | 573,670    | 573,850    |
| WHITE%      | 10.08%           | 5.96%      | 43.37%     | 34.84%     | 34.39%     | 11.35%     | 6.92%      | 45.77%     | 37.58%                        | 37.32%     | 15.09%     | 9.19%      | 53.20%     | 43.35%     | 43.89%     |
| BLACK       | 53,333           | 344,560    | 88,259     | 200,131    | 136,548    | 44,623     | 280,189    | 74,903     | 162,365                       | 104,300    | 44,036     | 281,285    | 68,245     | 158,637    | 97,938     |
| BLACK %     | 2.58%            | 17.05%     | 4.46%      | 10.12%     | 6.81%      | 2.72%      | 18.07%     | 4.60%      | 10.13%                        | 6.64%      | 3.37%      | 26.57%     | 5.17%      | 11.99%     | 7.49%      |
| AIAN        | 7,825            | 5,208      | 9,556      | 12,395     | 14,275     | 6,703      | 4,243      | 8,236      | 10,719                        | 11,993     | N/A        | N/A        | N/A        | N/A        | N/A        |
| AIAN %      | 0.38%            | 0.26%      | 0.48%      | 0.63%      | 0.71%      | 0.41%      | 0.27%      | 0.51%      | 0.67%                         | 0.76%      | N/A        | N/A        | N/A        | N/A        | N/A        |
| ASIAN       | 517,245          | 161,160    | 248,437    | 352,933    | 308,317    | 436,751    | 145,163    | 210,530    | 289,345                       | 246,854    | 332,694    | 93,850     | 156,035    | 216,959    | 182,231    |
| ASIAN %     | 25.07%           | 7.98%      | 12.55%     | 17.84%     | 15.37%     | 26.66%     | 9.36%      | 12.92%     | 18.04%                        | 15.71%     | 25.45%     | 8.86%      | 11.83%     | 16.39%     | 13.94%     |
| HAWAIIAN    | 3,453            | 3,855      | 2,789      | 12,350     | 3,192      | 2,785      | 2,994      | 2,228      | 9,727                         | 2,539      | N/A        | N/A        | N/A        | N/A        | N/A        |
| HAWAIIAN %  | 0.17%            | 0.19%      | 0.14%      | 0.62%      | 0.16%      | 0.17%      | 0.19%      | 0.14%      | 0.61%                         | 0.16%      | N/A        | N/A        | N/A        | N/A        | N/A        |
| OTHER       | 11,960           | 14,737     | 24,436     | 26,832     | 20,494     | 8,518      | 10,386     | 18,776     | 20,813                        | 15,216     | 13,535     | 13,016     | 14,957     | 26,793     | 19,652     |
| OTHER %     | 0.58%            | 0.73%      | 1.23%      | 1.36%      | 1.02%      | 0.52%      | 0.67%      | 1.15%      | 1.30%                         | 0.97%      | 1.04%      | 1.23%      | 1.13%      | 2.02%      | 1.50%      |
| 2+RACES     | 9,367            | 18,267     | 12,394     | 20,929     | 15,045     | 6,712      | 14,131     | 8,904      | 14,788                        | 10,457     | N/A        | N/A        | N/A        | N/A        | N/A        |
| 2+RACES%    | 0.45%            | 0.90%      | 0.63%      | 1.06%      | 0.75%      | 0.41%      | 0.91%      | 0.55%      | 0.92%                         | 0.67%      | N/A        | N/A        | N/A        | N/A        | N/A        |
| TOTAL       | 2,063,488        | 2,020,611  | 1,980,321  | 1,978,030  | 2,005,476  | 1,638,480  | 1,550,694  | 1,629,699  | 1,603,555                     | 1,571,285  | 1,307,014  | 1,058,755  | 1,318,759  | 1,323,343  | 1,307,440  |