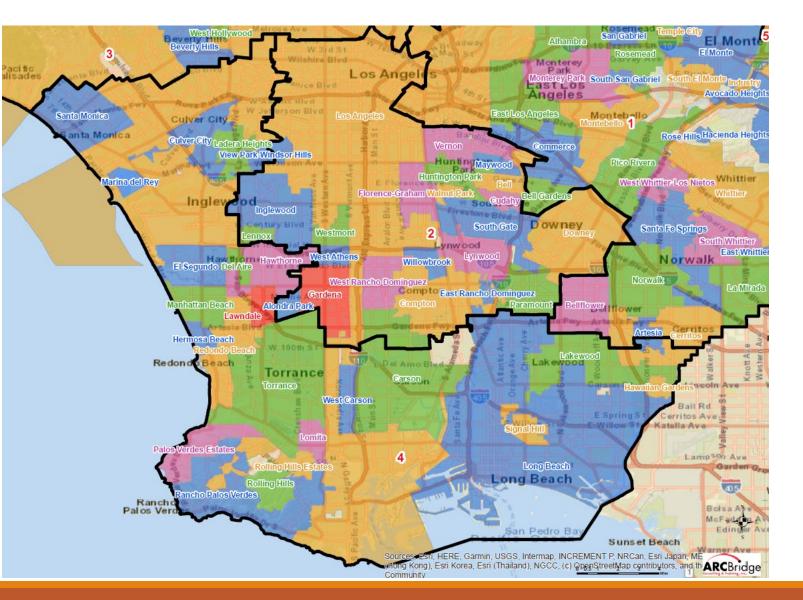

Here is a visualization of the two current map options – Map Option B-1 and Map Option F (a modification of Map Option A-1) – that are under consideration.

In compliance with Elections Code section 21534, subd. (c)(4)(B).), the current two map options (labeled as Map B-1 and Map F) are posted on the LA County CRC website: <u>https://redistricting.lacounty.gov/.</u> They can also be found on the redistricting hub (<u>https://redistricting-lacounty.hub.arcgis.com/</u>)

Map details in a PDF format are attached to this Agenda and linked below:

- Supervisorial District Map B-1
- Supervisorial District Map F

**NOTE:** Members of the public interested in viewing submitted plans in the redistricting mapping software can follow the instructions in this <u>video</u> once logged into the <u>redistricting mapping software</u>. Viewing the submitted plans in the mapping software allows for a more in-depth exploration of the plans, including identifying specific communities and cities. Members of the public can also use the software to save their own version of the draft maps, make modifications, and submit for the public and Commissioners to view. To view the map option details in the mapping software format, use these links: