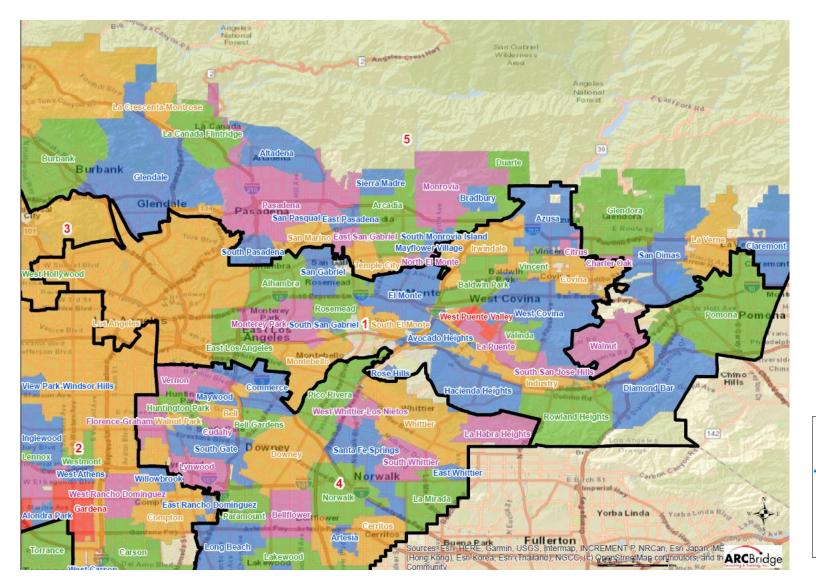

### ANALYSIS OF Draft Plan Name: Draft Map B – Revised 11-11-21

### Presentation to the County of LOS ANGELES CITIZENS REDISTRICTING COMMISSION

ARCBridge Consulting & Training Inc.

www.arcbridge.com

# Plan Name: Draft Map B

| laximum Deviation – 4.25% |           |           |         |                        |        |
|---------------------------|-----------|-----------|---------|------------------------|--------|
| Name                      | Total Pop | Deviation |         | Deviation <sup>o</sup> | %      |
| 1                         | 2,063,48  | 38        | 53,903  |                        | 2.68%  |
| 2                         | 2,020,61  | .1        | 11,026  |                        | 0.55%  |
| 3                         | 1,980,32  | 21        | -29,264 |                        | -1.46% |
| 4                         | 1,978,03  | 30        | -31,555 |                        | -1.57% |
| 5                         | 2,005,47  | 76        | -4,109  |                        | -0.20% |
| istrict Lating            | % White   | % Blac    | :k %    | Asian                  | %      |
|                           |           | Biat      |         |                        |        |

| 252,297 | 60.69%                        | 208,008                                                              | 10.08%                                                       | 53,333                                                                        | 2.58%                                                                                             | 517,245                                                                                                            | 25.07%                                                                                                                                  |
|---------|-------------------------------|----------------------------------------------------------------------|--------------------------------------------------------------|-------------------------------------------------------------------------------|---------------------------------------------------------------------------------------------------|--------------------------------------------------------------------------------------------------------------------|-----------------------------------------------------------------------------------------------------------------------------------------|
| 352,459 | 66.93%                        | 120,365                                                              | 5.96%                                                        | 344,560                                                                       | 17.05%                                                                                            | 161,160                                                                                                            | 7.98%                                                                                                                                   |
| 735,663 | 37.15%                        | 858,787                                                              | 43.37%                                                       | 88,259                                                                        | 4.46%                                                                                             | 248,437                                                                                                            | 12.55%                                                                                                                                  |
| 663,363 | 33.54%                        | 689,097                                                              | 34.84%                                                       | 200,131                                                                       | 10.12%                                                                                            | 352,933                                                                                                            | 17.84%                                                                                                                                  |
| 817,921 | 40.78%                        | 689,684                                                              | 34.39%                                                       | 136,548                                                                       | 6.81%                                                                                             | 308,317                                                                                                            | 15.37%                                                                                                                                  |
|         | 352,459<br>735,663<br>663,363 | 352,459     66.93%       735,663     37.15%       663,363     33.54% | 352,45966.93%120,365735,66337.15%858,787663,36333.54%689,097 | 352,45966.93%120,3655.96%735,66337.15%858,78743.37%663,36333.54%689,09734.84% | 352,45966.93%120,3655.96%344,560735,66337.15%858,78743.37%88,259663,36333.54%689,09734.84%200,131 | 352,45966.93%120,3655.96%344,56017.05%735,66337.15%858,78743.37%88,2594.46%663,36333.54%689,09734.84%200,13110.12% | 352,45966.93%120,3655.96%344,56017.05%161,160735,66337.15%858,78743.37%88,2594.46%248,437663,36333.54%689,09734.84%200,13110.12%352,933 |

### CENSUS 2020 POPULATION AND CITIZEN VOTING AGE POPULATION

| TOTAL POPUL | TOTAL POPULATION |            |            | VOTING AG  | E POPULAT  | ION        |            |            | CITIZEN VOTING AGE POPULATION |            |            |            |            |            |            |
|-------------|------------------|------------|------------|------------|------------|------------|------------|------------|-------------------------------|------------|------------|------------|------------|------------|------------|
|             | District 1       | District 2 | District 3 | District 4 | District 5 | District 1 | District 2 | District 3 | District 4                    | District 5 | District 1 | District 2 | District 3 | District 4 | District 5 |
| LATINO      | 1,252,297        | 1,352,459  | 735,663    | 663,363    | 817,921    | 946,447    | 986,335    | 560,137    | 493,207                       | 593,569    | 719,516    | 573,312    | 377,887    | 347,284    | 433,769    |
| LATINO %    | 60.69%           | 66.93%     | 37.15%     | 33.54%     | 40.78%     | 57.76%     | 63.61%     | 34.37%     | 30.76%                        | 37.78%     | 55.05%     | 54.15%     | 28.65%     | 26.24%     | 33.18%     |
| WHITE       | 208,008          | 120,365    | 858,787    | 689,097    | 689,684    | 185,941    | 107,253    | 745,985    | 602,591                       | 586,357    | 197,233    | 97,292     | 701,635    | 573,670    | 573,850    |
| WHITE%      | 10.08%           | 5.96%      | 43.37%     | 34.84%     | 34.39%     | 11.35%     | 6.92%      | 45.77%     | 37.58%                        | 37.32%     | 15.09%     | 9.19%      | 53.20%     | 43.35%     | 43.89%     |
| BLACK       | 53,333           | 344,560    | 88,259     | 200,131    | 136,548    | 44,623     | 280,189    | 74,903     | 162,365                       | 104,300    | 44,036     | 281,285    | 68,245     | 158,637    | 97,938     |
| BLACK %     | 2.58%            | 17.05%     | 4.46%      | 10.12%     | 6.81%      | 2.72%      | 18.07%     | 4.60%      | 10.13%                        | 6.64%      | 3.37%      | 26.57%     | 5.17%      | 11.99%     | 7.49%      |
| AIAN        | 7,825            | 5,208      | 9,556      | 12,395     | 14,275     | 6,703      | 4,243      | 8,236      | 10,719                        | 11,993     | N/A        | N/A        | N/A        | N/A        | N/A        |
| AIAN %      | 0.38%            | 0.26%      | 0.48%      | 0.63%      | 0.71%      | 0.41%      | 0.27%      | 0.51%      | 0.67%                         | 0.76%      | N/A        | N/A        | N/A        | N/A        | N/A        |
| ASIAN       | 517,245          | 161,160    | 248,437    | 352,933    | 308,317    | 436,751    | 145,163    | 210,530    | 289,345                       | 246,854    | 332,694    | 93,850     | 156,035    | 216,959    | 182,231    |
| ASIAN %     | 25.07%           | 7.98%      | 12.55%     | 17.84%     | 15.37%     | 26.66%     | 9.36%      | 12.92%     | 18.04%                        | 15.71%     | 25.45%     | 8.86%      | 11.83%     | 16.39%     | 13.94%     |
| HAWAIIAN    | 3,453            | 3,855      | 2,789      | 12,350     | 3,192      | 2,785      | 2,994      | 2,228      | 9,727                         | 2,539      | N/A        | N/A        | N/A        | N/A        | N/A        |
| HAWAIIAN %  | 0.17%            | 0.19%      | 0.14%      | 0.62%      | 0.16%      | 0.17%      | 0.19%      | 0.14%      | 0.61%                         | 0.16%      | N/A        | N/A        | N/A        | N/A        | N/A        |
| OTHER       | 11,960           | 14,737     | 24,436     | 26,832     | 20,494     | 8,518      | 10,386     | 18,776     | 20,813                        | 15,216     | 13,535     | 13,016     | 14,957     | 26,793     | 19,652     |
| OTHER %     | 0.58%            | 0.73%      | 1.23%      | 1.36%      | 1.02%      | 0.52%      | 0.67%      | 1.15%      | 1.30%                         | 0.97%      | 1.04%      | 1.23%      | 1.13%      | 2.02%      | 1.50%      |
| 2+RACES     | 9,367            | 18,267     | 12,394     | 20,929     | 15,045     | 6,712      | 14,131     | 8,904      | 14,788                        | 10,457     | N/A        | N/A        | N/A        | N/A        | N/A        |
| 2+RACES%    | 0.45%            | 0.90%      | 0.63%      | 1.06%      | 0.75%      | 0.41%      | 0.91%      | 0.55%      | 0.92%                         | 0.67%      | N/A        | N/A        | N/A        | N/A        | N/A        |
| TOTAL       | 2,063,488        | 2,020,611  | 1,980,321  | 1,978,030  | 2,005,476  | 1,638,480  | 1,550,694  | 1,629,699  | 1,603,555                     | 1,571,285  | 1,307,014  | 1,058,755  | 1,318,759  | 1,323,343  | 1,307,440  |