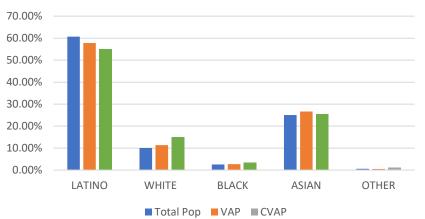

### CENSUS 2020 POPULATION AND CITIZEN VOTING AGE POPULATION

| TOTAL POPUL | TOTAL POPULATION |            |            | VOTING AG  | E POPULAT  | ION        |            |            | CITIZEN VOTING AGE POPULATION |            |            |            |            |            |            |
|-------------|------------------|------------|------------|------------|------------|------------|------------|------------|-------------------------------|------------|------------|------------|------------|------------|------------|
|             | District 1       | District 2 | District 3 | District 4 | District 5 | District 1 | District 2 | District 3 | District 4                    | District 5 | District 1 | District 2 | District 3 | District 4 | District 5 |
| LATINO      | 1,252,297        | 1,352,459  | 735,663    | 663,363    | 817,921    | 946,447    | 986,335    | 560,137    | 493,207                       | 593,569    | 719,516    | 573,312    | 377,887    | 347,284    | 433,769    |
| LATINO %    | 60.69%           | 66.93%     | 37.15%     | 33.54%     | 40.78%     | 57.76%     | 63.61%     | 34.37%     | 30.76%                        | 37.78%     | 55.05%     | 54.15%     | 28.65%     | 26.24%     | 33.18%     |
| WHITE       | 208,008          | 120,365    | 858,787    | 689,097    | 689,684    | 185,941    | 107,253    | 745,985    | 602,591                       | 586,357    | 197,233    | 97,292     | 701,635    | 573,670    | 573,850    |
| WHITE%      | 10.08%           | 5.96%      | 43.37%     | 34.84%     | 34.39%     | 11.35%     | 6.92%      | 45.77%     | 37.58%                        | 37.32%     | 15.09%     | 9.19%      | 53.20%     | 43.35%     | 43.89%     |
| BLACK       | 53,333           | 344,560    | 88,259     | 200,131    | 136,548    | 44,623     | 280,189    | 74,903     | 162,365                       | 104,300    | 44,036     | 281,285    | 68,245     | 158,637    | 97,938     |
| BLACK %     | 2.58%            | 17.05%     | 4.46%      | 10.12%     | 6.81%      | 2.72%      | 18.07%     | 4.60%      | 10.13%                        | 6.64%      | 3.37%      | 26.57%     | 5.17%      | 11.99%     | 7.49%      |
| AIAN        | 7,825            | 5,208      | 9,556      | 12,395     | 14,275     | 6,703      | 4,243      | 8,236      | 10,719                        | 11,993     | N/A        | N/A        | N/A        | N/A        | N/A        |
| AIAN %      | 0.38%            | 0.26%      | 0.48%      | 0.63%      | 0.71%      | 0.41%      | 0.27%      | 0.51%      | 0.67%                         | 0.76%      | N/A        | N/A        | N/A        | N/A        | N/A        |
| ASIAN       | 517,245          | 161,160    | 248,437    | 352,933    | 308,317    | 436,751    | 145,163    | 210,530    | 289,345                       | 246,854    | 332,694    | 93,850     | 156,035    | 216,959    | 182,231    |
| ASIAN %     | 25.07%           | 7.98%      | 12.55%     | 17.84%     | 15.37%     | 26.66%     | 9.36%      | 12.92%     | 18.04%                        | 15.71%     | 25.45%     | 8.86%      | 11.83%     | 16.39%     | 13.94%     |
| HAWAIIAN    | 3,453            | 3,855      | 2,789      | 12,350     | 3,192      | 2,785      | 2,994      | 2,228      | 9,727                         | 2,539      | N/A        | N/A        | N/A        | N/A        | N/A        |
| HAWAIIAN %  | 0.17%            | 0.19%      | 0.14%      | 0.62%      | 0.16%      | 0.17%      | 0.19%      | 0.14%      | 0.61%                         | 0.16%      | N/A        | N/A        | N/A        | N/A        | N/A        |
| OTHER       | 11,960           | 14,737     | 24,436     | 26,832     | 20,494     | 8,518      | 10,386     | 18,776     | 20,813                        | 15,216     | 13,535     | 13,016     | 14,957     | 26,793     | 19,652     |
| OTHER %     | 0.58%            | 0.73%      | 1.23%      | 1.36%      | 1.02%      | 0.52%      | 0.67%      | 1.15%      | 1.30%                         | 0.97%      | 1.04%      | 1.23%      | 1.13%      | 2.02%      | 1.50%      |
| 2+RACES     | 9,367            | 18,267     | 12,394     | 20,929     | 15,045     | 6,712      | 14,131     | 8,904      | 14,788                        | 10,457     | N/A        | N/A        | N/A        | N/A        | N/A        |
| 2+RACES%    | 0.45%            | 0.90%      | 0.63%      | 1.06%      | 0.75%      | 0.41%      | 0.91%      | 0.55%      | 0.92%                         | 0.67%      | N/A        | N/A        | N/A        | N/A        | N/A        |
| TOTAL       | 2,063,488        | 2,020,611  | 1,980,321  | 1,978,030  | 2,005,476  | 1,638,480  | 1,550,694  | 1,629,699  | 1,603,555                     | 1,571,285  | 1,307,014  | 1,058,755  | 1,318,759  | 1,323,343  | 1,307,440  |