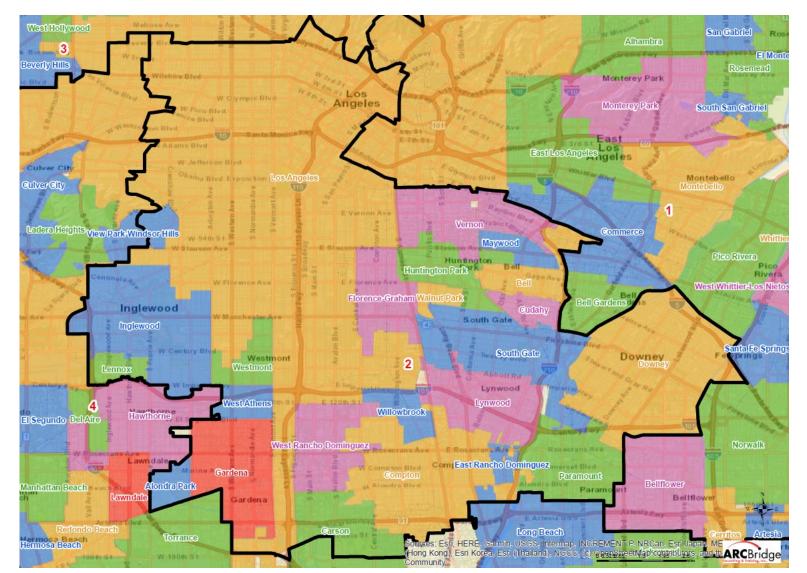

Here is a visualization of the two current map options – Map Option B-1 and Map Option F (a modification of Map Option A-1) – that are under consideration.

In compliance with Elections Code section 21534, subd. (c)(4)(B).), the current two map options (labeled as Map B-1 and Map F) are posted on the LA County CRC website: <u>https://redistricting.lacounty.gov/.</u> They can also be found on the redistricting hub (<u>https://redistricting-lacounty.hub.arcgis.com/</u>)

Map details in a PDF format are attached to this Agenda and linked below:

- Supervisorial District Map B-1
- Supervisorial District Map F

**NOTE:** Members of the public interested in viewing submitted plans in the redistricting mapping software can follow the instructions in this <u>video</u> once logged into the <u>redistricting mapping software</u>. Viewing the submitted plans in the mapping software allows for a more in-depth exploration of the plans, including identifying specific communities and cities. Members of the public can also use the software to save their own version of the draft maps, make modifications, and submit for the public and Commissioners to view. To view the map option details in the mapping software format, use these links: