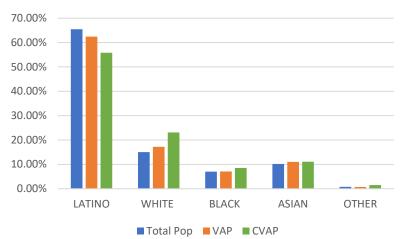

# Plan Name: Draft Map B

| laximum Deviation – 4.25% |           |           |         |                        |        |
|---------------------------|-----------|-----------|---------|------------------------|--------|
| Name                      | Total Pop | Deviation |         | Deviation <sup>o</sup> | %      |
| 1                         | 2,063,48  | 38        | 53,903  |                        | 2.68%  |
| 2                         | 2,020,61  | .1        | 11,026  |                        | 0.55%  |
| 3                         | 1,980,32  | 21        | -29,264 |                        | -1.46% |
| 4                         | 1,978,03  | 30        | -31,555 |                        | -1.57% |
| 5                         | 2,005,47  | 76        | -4,109  |                        | -0.20% |
| istrict Lating            | % White   | % Blac    | :k %    | Asian                  | %      |
|                           |           | Biat      |         |                        |        |

| 252,297 | 60.69%                        | 208,008                                                              | 10.08%                                                       | 53,333                                                                        | 2.58%                                                                                             | 517,245                                                                                                            | 25.07%                                                                                                                                  |
|---------|-------------------------------|----------------------------------------------------------------------|--------------------------------------------------------------|-------------------------------------------------------------------------------|---------------------------------------------------------------------------------------------------|--------------------------------------------------------------------------------------------------------------------|-----------------------------------------------------------------------------------------------------------------------------------------|
| 352,459 | 66.93%                        | 120,365                                                              | 5.96%                                                        | 344,560                                                                       | 17.05%                                                                                            | 161,160                                                                                                            | 7.98%                                                                                                                                   |
| 735,663 | 37.15%                        | 858,787                                                              | 43.37%                                                       | 88,259                                                                        | 4.46%                                                                                             | 248,437                                                                                                            | 12.55%                                                                                                                                  |
| 663,363 | 33.54%                        | 689,097                                                              | 34.84%                                                       | 200,131                                                                       | 10.12%                                                                                            | 352,933                                                                                                            | 17.84%                                                                                                                                  |
| 817,921 | 40.78%                        | 689,684                                                              | 34.39%                                                       | 136,548                                                                       | 6.81%                                                                                             | 308,317                                                                                                            | 15.37%                                                                                                                                  |
|         | 352,459<br>735,663<br>663,363 | 352,459     66.93%       735,663     37.15%       663,363     33.54% | 352,45966.93%120,365735,66337.15%858,787663,36333.54%689,097 | 352,45966.93%120,3655.96%735,66337.15%858,78743.37%663,36333.54%689,09734.84% | 352,45966.93%120,3655.96%344,560735,66337.15%858,78743.37%88,259663,36333.54%689,09734.84%200,131 | 352,45966.93%120,3655.96%344,56017.05%735,66337.15%858,78743.37%88,2594.46%663,36333.54%689,09734.84%200,13110.12% | 352,45966.93%120,3655.96%344,56017.05%161,160735,66337.15%858,78743.37%88,2594.46%248,437663,36333.54%689,09734.84%200,13110.12%352,933 |

### CENSUS 2020 POPULATION AND CITIZEN VOTING AGE POPULATION

| TOTAL POPUL | TOTAL POPULATION |            |            | VOTING AG  | E POPULAT  | ION        |            |            | CITIZEN VOTING AGE POPULATION |            |            |            |            |            |            |
|-------------|------------------|------------|------------|------------|------------|------------|------------|------------|-------------------------------|------------|------------|------------|------------|------------|------------|
|             | District 1       | District 2 | District 3 | District 4 | District 5 | District 1 | District 2 | District 3 | District 4                    | District 5 | District 1 | District 2 | District 3 | District 4 | District 5 |
| LATINO      | 1,252,297        | 1,352,459  | 735,663    | 663,363    | 817,921    | 946,447    | 986,335    | 560,137    | 493,207                       | 593,569    | 719,516    | 573,312    | 377,887    | 347,284    | 433,769    |
| LATINO %    | 60.69%           | 66.93%     | 37.15%     | 33.54%     | 40.78%     | 57.76%     | 63.61%     | 34.37%     | 30.76%                        | 37.78%     | 55.05%     | 54.15%     | 28.65%     | 26.24%     | 33.18%     |
| WHITE       | 208,008          | 120,365    | 858,787    | 689,097    | 689,684    | 185,941    | 107,253    | 745,985    | 602,591                       | 586,357    | 197,233    | 97,292     | 701,635    | 573,670    | 573,850    |
| WHITE%      | 10.08%           | 5.96%      | 43.37%     | 34.84%     | 34.39%     | 11.35%     | 6.92%      | 45.77%     | 37.58%                        | 37.32%     | 15.09%     | 9.19%      | 53.20%     | 43.35%     | 43.89%     |
| BLACK       | 53,333           | 344,560    | 88,259     | 200,131    | 136,548    | 44,623     | 280,189    | 74,903     | 162,365                       | 104,300    | 44,036     | 281,285    | 68,245     | 158,637    | 97,938     |
| BLACK %     | 2.58%            | 17.05%     | 4.46%      | 10.12%     | 6.81%      | 2.72%      | 18.07%     | 4.60%      | 10.13%                        | 6.64%      | 3.37%      | 26.57%     | 5.17%      | 11.99%     | 7.49%      |
| AIAN        | 7,825            | 5,208      | 9,556      | 12,395     | 14,275     | 6,703      | 4,243      | 8,236      | 10,719                        | 11,993     | N/A        | N/A        | N/A        | N/A        | N/A        |
| AIAN %      | 0.38%            | 0.26%      | 0.48%      | 0.63%      | 0.71%      | 0.41%      | 0.27%      | 0.51%      | 0.67%                         | 0.76%      | N/A        | N/A        | N/A        | N/A        | N/A        |
| ASIAN       | 517,245          | 161,160    | 248,437    | 352,933    | 308,317    | 436,751    | 145,163    | 210,530    | 289,345                       | 246,854    | 332,694    | 93,850     | 156,035    | 216,959    | 182,231    |
| ASIAN %     | 25.07%           | 7.98%      | 12.55%     | 17.84%     | 15.37%     | 26.66%     | 9.36%      | 12.92%     | 18.04%                        | 15.71%     | 25.45%     | 8.86%      | 11.83%     | 16.39%     | 13.94%     |
| HAWAIIAN    | 3,453            | 3,855      | 2,789      | 12,350     | 3,192      | 2,785      | 2,994      | 2,228      | 9,727                         | 2,539      | N/A        | N/A        | N/A        | N/A        | N/A        |
| HAWAIIAN %  | 0.17%            | 0.19%      | 0.14%      | 0.62%      | 0.16%      | 0.17%      | 0.19%      | 0.14%      | 0.61%                         | 0.16%      | N/A        | N/A        | N/A        | N/A        | N/A        |
| OTHER       | 11,960           | 14,737     | 24,436     | 26,832     | 20,494     | 8,518      | 10,386     | 18,776     | 20,813                        | 15,216     | 13,535     | 13,016     | 14,957     | 26,793     | 19,652     |
| OTHER %     | 0.58%            | 0.73%      | 1.23%      | 1.36%      | 1.02%      | 0.52%      | 0.67%      | 1.15%      | 1.30%                         | 0.97%      | 1.04%      | 1.23%      | 1.13%      | 2.02%      | 1.50%      |
| 2+RACES     | 9,367            | 18,267     | 12,394     | 20,929     | 15,045     | 6,712      | 14,131     | 8,904      | 14,788                        | 10,457     | N/A        | N/A        | N/A        | N/A        | N/A        |
| 2+RACES%    | 0.45%            | 0.90%      | 0.63%      | 1.06%      | 0.75%      | 0.41%      | 0.91%      | 0.55%      | 0.92%                         | 0.67%      | N/A        | N/A        | N/A        | N/A        | N/A        |
| TOTAL       | 2,063,488        | 2,020,611  | 1,980,321  | 1,978,030  | 2,005,476  | 1,638,480  | 1,550,694  | 1,629,699  | 1,603,555                     | 1,571,285  | 1,307,014  | 1,058,755  | 1,318,759  | 1,323,343  | 1,307,440  |