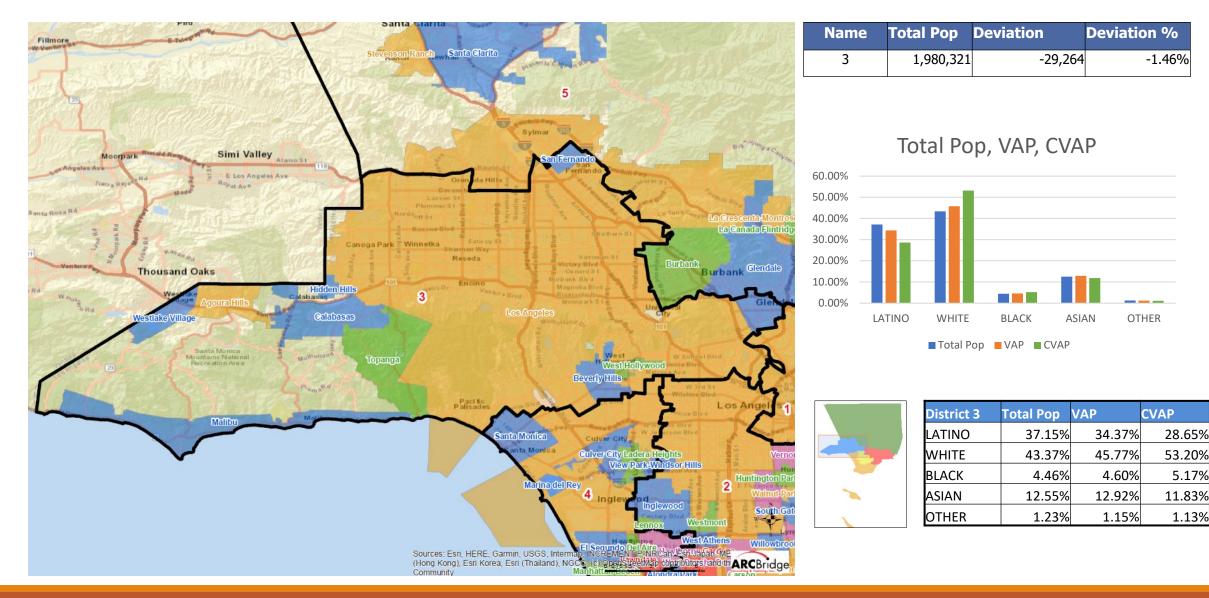

# Plan Name: Draft Map B

| laximum Deviation – 4.25% |           |           |         |                        |        |
|---------------------------|-----------|-----------|---------|------------------------|--------|
| Name                      | Total Pop | Deviation |         | Deviation <sup>o</sup> | %      |
| 1                         | 2,063,48  | 38        | 53,903  |                        | 2.68%  |
| 2                         | 2,020,61  | .1        | 11,026  |                        | 0.55%  |
| 3                         | 1,980,32  | 21        | -29,264 |                        | -1.46% |
| 4                         | 1,978,03  | 30        | -31,555 |                        | -1.57% |
| 5                         | 2,005,47  | 76        | -4,109  |                        | -0.20% |
| istrict Lating            | % White   | % Blac    | :k %    | Asian                  | %      |
|                           |           | Biat      |         |                        |        |

| 252,297 | 60.69%                        | 208,008                                                              | 10.08%                                                       | 53,333                                                                        | 2.58%                                                                                             | 517,245                                                                                                            | 25.07%                                                                                                                                  |
|---------|-------------------------------|----------------------------------------------------------------------|--------------------------------------------------------------|-------------------------------------------------------------------------------|---------------------------------------------------------------------------------------------------|--------------------------------------------------------------------------------------------------------------------|-----------------------------------------------------------------------------------------------------------------------------------------|
| 352,459 | 66.93%                        | 120,365                                                              | 5.96%                                                        | 344,560                                                                       | 17.05%                                                                                            | 161,160                                                                                                            | 7.98%                                                                                                                                   |
| 735,663 | 37.15%                        | 858,787                                                              | 43.37%                                                       | 88,259                                                                        | 4.46%                                                                                             | 248,437                                                                                                            | 12.55%                                                                                                                                  |
| 663,363 | 33.54%                        | 689,097                                                              | 34.84%                                                       | 200,131                                                                       | 10.12%                                                                                            | 352,933                                                                                                            | 17.84%                                                                                                                                  |
| 817,921 | 40.78%                        | 689,684                                                              | 34.39%                                                       | 136,548                                                                       | 6.81%                                                                                             | 308,317                                                                                                            | 15.37%                                                                                                                                  |
|         | 352,459<br>735,663<br>663,363 | 352,459     66.93%       735,663     37.15%       663,363     33.54% | 352,45966.93%120,365735,66337.15%858,787663,36333.54%689,097 | 352,45966.93%120,3655.96%735,66337.15%858,78743.37%663,36333.54%689,09734.84% | 352,45966.93%120,3655.96%344,560735,66337.15%858,78743.37%88,259663,36333.54%689,09734.84%200,131 | 352,45966.93%120,3655.96%344,56017.05%735,66337.15%858,78743.37%88,2594.46%663,36333.54%689,09734.84%200,13110.12% | 352,45966.93%120,3655.96%344,56017.05%161,160735,66337.15%858,78743.37%88,2594.46%248,437663,36333.54%689,09734.84%200,13110.12%352,933 |

### CENSUS 2020 POPULATION AND CITIZEN VOTING AGE POPULATION

| TOTAL POPUL | TOTAL POPULATION |            |            | VOTING AG  | E POPULAT  | ION        |            |            | CITIZEN VOTING AGE POPULATION |            |            |            |            |            |            |
|-------------|------------------|------------|------------|------------|------------|------------|------------|------------|-------------------------------|------------|------------|------------|------------|------------|------------|
|             | District 1       | District 2 | District 3 | District 4 | District 5 | District 1 | District 2 | District 3 | District 4                    | District 5 | District 1 | District 2 | District 3 | District 4 | District 5 |
| LATINO      | 1,252,297        | 1,352,459  | 735,663    | 663,363    | 817,921    | 946,447    | 986,335    | 560,137    | 493,207                       | 593,569    | 719,516    | 573,312    | 377,887    | 347,284    | 433,769    |
| LATINO %    | 60.69%           | 66.93%     | 37.15%     | 33.54%     | 40.78%     | 57.76%     | 63.61%     | 34.37%     | 30.76%                        | 37.78%     | 55.05%     | 54.15%     | 28.65%     | 26.24%     | 33.18%     |
| WHITE       | 208,008          | 120,365    | 858,787    | 689,097    | 689,684    | 185,941    | 107,253    | 745,985    | 602,591                       | 586,357    | 197,233    | 97,292     | 701,635    | 573,670    | 573,850    |
| WHITE%      | 10.08%           | 5.96%      | 43.37%     | 34.84%     | 34.39%     | 11.35%     | 6.92%      | 45.77%     | 37.58%                        | 37.32%     | 15.09%     | 9.19%      | 53.20%     | 43.35%     | 43.89%     |
| BLACK       | 53,333           | 344,560    | 88,259     | 200,131    | 136,548    | 44,623     | 280,189    | 74,903     | 162,365                       | 104,300    | 44,036     | 281,285    | 68,245     | 158,637    | 97,938     |
| BLACK %     | 2.58%            | 17.05%     | 4.46%      | 10.12%     | 6.81%      | 2.72%      | 18.07%     | 4.60%      | 10.13%                        | 6.64%      | 3.37%      | 26.57%     | 5.17%      | 11.99%     | 7.49%      |
| AIAN        | 7,825            | 5,208      | 9,556      | 12,395     | 14,275     | 6,703      | 4,243      | 8,236      | 10,719                        | 11,993     | N/A        | N/A        | N/A        | N/A        | N/A        |
| AIAN %      | 0.38%            | 0.26%      | 0.48%      | 0.63%      | 0.71%      | 0.41%      | 0.27%      | 0.51%      | 0.67%                         | 0.76%      | N/A        | N/A        | N/A        | N/A        | N/A        |
| ASIAN       | 517,245          | 161,160    | 248,437    | 352,933    | 308,317    | 436,751    | 145,163    | 210,530    | 289,345                       | 246,854    | 332,694    | 93,850     | 156,035    | 216,959    | 182,231    |
| ASIAN %     | 25.07%           | 7.98%      | 12.55%     | 17.84%     | 15.37%     | 26.66%     | 9.36%      | 12.92%     | 18.04%                        | 15.71%     | 25.45%     | 8.86%      | 11.83%     | 16.39%     | 13.94%     |
| HAWAIIAN    | 3,453            | 3,855      | 2,789      | 12,350     | 3,192      | 2,785      | 2,994      | 2,228      | 9,727                         | 2,539      | N/A        | N/A        | N/A        | N/A        | N/A        |
| HAWAIIAN %  | 0.17%            | 0.19%      | 0.14%      | 0.62%      | 0.16%      | 0.17%      | 0.19%      | 0.14%      | 0.61%                         | 0.16%      | N/A        | N/A        | N/A        | N/A        | N/A        |
| OTHER       | 11,960           | 14,737     | 24,436     | 26,832     | 20,494     | 8,518      | 10,386     | 18,776     | 20,813                        | 15,216     | 13,535     | 13,016     | 14,957     | 26,793     | 19,652     |
| OTHER %     | 0.58%            | 0.73%      | 1.23%      | 1.36%      | 1.02%      | 0.52%      | 0.67%      | 1.15%      | 1.30%                         | 0.97%      | 1.04%      | 1.23%      | 1.13%      | 2.02%      | 1.50%      |
| 2+RACES     | 9,367            | 18,267     | 12,394     | 20,929     | 15,045     | 6,712      | 14,131     | 8,904      | 14,788                        | 10,457     | N/A        | N/A        | N/A        | N/A        | N/A        |
| 2+RACES%    | 0.45%            | 0.90%      | 0.63%      | 1.06%      | 0.75%      | 0.41%      | 0.91%      | 0.55%      | 0.92%                         | 0.67%      | N/A        | N/A        | N/A        | N/A        | N/A        |
| TOTAL       | 2,063,488        | 2,020,611  | 1,980,321  | 1,978,030  | 2,005,476  | 1,638,480  | 1,550,694  | 1,629,699  | 1,603,555                     | 1,571,285  | 1,307,014  | 1,058,755  | 1,318,759  | 1,323,343  | 1,307,440  |