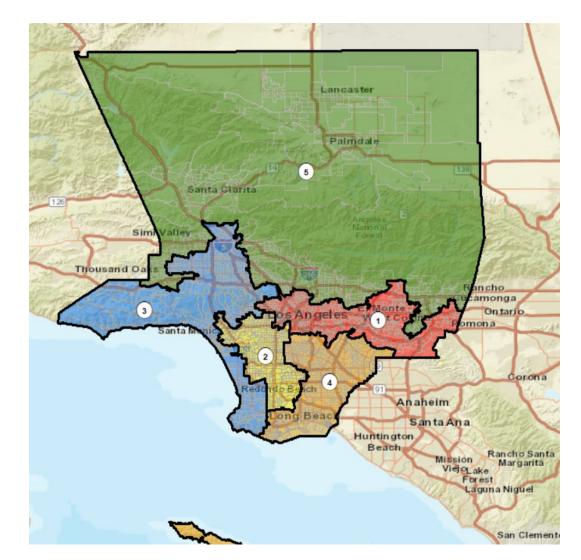

Here is a visualization of the two current map options – Map Option B-1 and Map Option F (a modification of Map Option A-1) – that are under consideration.

In compliance with Elections Code section 21534, subd. (c)(4)(B).), the current two map options (labeled as Map B-1 and Map F) are posted on the LA County CRC website: <u>https://redistricting.lacounty.gov/.</u> They can also be found on the redistricting hub (<u>https://redistricting-lacounty.hub.arcgis.com/</u>)

Map details in a PDF format are attached to this Agenda and linked below:

- Supervisorial District Map B-1
- Supervisorial District Map F

**NOTE:** Members of the public interested in viewing submitted plans in the redistricting mapping software can follow the instructions in this <u>video</u> once logged into the <u>redistricting mapping software</u>. Viewing the submitted plans in the mapping software allows for a more in-depth exploration of the plans, including identifying specific communities and cities. Members of the public can also use the software to save their own version of the draft maps, make modifications, and submit for the public and Commissioners to view. To view the map option details in the mapping software format, use these links: