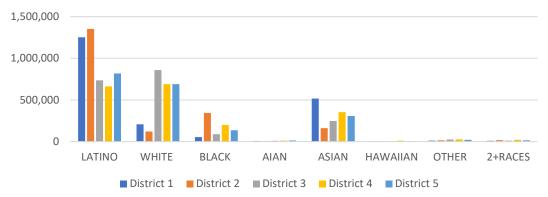

### CENSUS 2020 POPULATION AND CITIZEN VOTING AGE POPULATION

| TOTAL POPUL | TOTAL POPULATION |            |            | VOTING AG  | E POPULAT  | ION        |            |            | CITIZEN VOTING AGE POPULATION |            |            |            |            |            |            |
|-------------|------------------|------------|------------|------------|------------|------------|------------|------------|-------------------------------|------------|------------|------------|------------|------------|------------|
|             | District 1       | District 2 | District 3 | District 4 | District 5 | District 1 | District 2 | District 3 | District 4                    | District 5 | District 1 | District 2 | District 3 | District 4 | District 5 |
| LATINO      | 1,252,297        | 1,352,459  | 735,663    | 663,363    | 817,921    | 946,447    | 986,335    | 560,137    | 493,207                       | 593,569    | 719,516    | 573,312    | 377,887    | 347,284    | 433,769    |
| LATINO %    | 60.69%           | 66.93%     | 37.15%     | 33.54%     | 40.78%     | 57.76%     | 63.61%     | 34.37%     | 30.76%                        | 37.78%     | 55.05%     | 54.15%     | 28.65%     | 26.24%     | 33.18%     |
| WHITE       | 208,008          | 120,365    | 858,787    | 689,097    | 689,684    | 185,941    | 107,253    | 745,985    | 602,591                       | 586,357    | 197,233    | 97,292     | 701,635    | 573,670    | 573,850    |
| WHITE%      | 10.08%           | 5.96%      | 43.37%     | 34.84%     | 34.39%     | 11.35%     | 6.92%      | 45.77%     | 37.58%                        | 37.32%     | 15.09%     | 9.19%      | 53.20%     | 43.35%     | 43.89%     |
| BLACK       | 53,333           | 344,560    | 88,259     | 200,131    | 136,548    | 44,623     | 280,189    | 74,903     | 162,365                       | 104,300    | 44,036     | 281,285    | 68,245     | 158,637    | 97,938     |
| BLACK %     | 2.58%            | 17.05%     | 4.46%      | 10.12%     | 6.81%      | 2.72%      | 18.07%     | 4.60%      | 10.13%                        | 6.64%      | 3.37%      | 26.57%     | 5.17%      | 11.99%     | 7.49%      |
| AIAN        | 7,825            | 5,208      | 9,556      | 12,395     | 14,275     | 6,703      | 4,243      | 8,236      | 10,719                        | 11,993     | N/A        | N/A        | N/A        | N/A        | N/A        |
| AIAN %      | 0.38%            | 0.26%      | 0.48%      | 0.63%      | 0.71%      | 0.41%      | 0.27%      | 0.51%      | 0.67%                         | 0.76%      | N/A        | N/A        | N/A        | N/A        | N/A        |
| ASIAN       | 517,245          | 161,160    | 248,437    | 352,933    | 308,317    | 436,751    | 145,163    | 210,530    | 289,345                       | 246,854    | 332,694    | 93,850     | 156,035    | 216,959    | 182,231    |
| ASIAN %     | 25.07%           | 7.98%      | 12.55%     | 17.84%     | 15.37%     | 26.66%     | 9.36%      | 12.92%     | 18.04%                        | 15.71%     | 25.45%     | 8.86%      | 11.83%     | 16.39%     | 13.94%     |
| HAWAIIAN    | 3,453            | 3,855      | 2,789      | 12,350     | 3,192      | 2,785      | 2,994      | 2,228      | 9,727                         | 2,539      | N/A        | N/A        | N/A        | N/A        | N/A        |
| HAWAIIAN %  | 0.17%            | 0.19%      | 0.14%      | 0.62%      | 0.16%      | 0.17%      | 0.19%      | 0.14%      | 0.61%                         | 0.16%      | N/A        | N/A        | N/A        | N/A        | N/A        |
| OTHER       | 11,960           | 14,737     | 24,436     | 26,832     | 20,494     | 8,518      | 10,386     | 18,776     | 20,813                        | 15,216     | 13,535     | 13,016     | 14,957     | 26,793     | 19,652     |
| OTHER %     | 0.58%            | 0.73%      | 1.23%      | 1.36%      | 1.02%      | 0.52%      | 0.67%      | 1.15%      | 1.30%                         | 0.97%      | 1.04%      | 1.23%      | 1.13%      | 2.02%      | 1.50%      |
| 2+RACES     | 9,367            | 18,267     | 12,394     | 20,929     | 15,045     | 6,712      | 14,131     | 8,904      | 14,788                        | 10,457     | N/A        | N/A        | N/A        | N/A        | N/A        |
| 2+RACES%    | 0.45%            | 0.90%      | 0.63%      | 1.06%      | 0.75%      | 0.41%      | 0.91%      | 0.55%      | 0.92%                         | 0.67%      | N/A        | N/A        | N/A        | N/A        | N/A        |
| TOTAL       | 2,063,488        | 2,020,611  | 1,980,321  | 1,978,030  | 2,005,476  | 1,638,480  | 1,550,694  | 1,629,699  | 1,603,555                     | 1,571,285  | 1,307,014  | 1,058,755  | 1,318,759  | 1,323,343  | 1,307,440  |