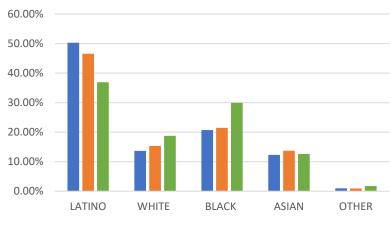

### ANALYSIS OF Draft Plan Name: Draft Map B – Revised 11-11-21

### Presentation to the County of LOS ANGELES CITIZENS REDISTRICTING COMMISSION

ARCBridge Consulting & Training Inc.

www.arcbridge.com

# Plan Name: Draft Map B

| laximum Deviation – 4.25% |           |           |         |                        |        |
|---------------------------|-----------|-----------|---------|------------------------|--------|
| Name                      | Total Pop | Deviation |         | Deviation <sup>o</sup> | %      |
| 1                         | 2,063,48  | 38        | 53,903  |                        | 2.68%  |
| 2                         | 2,020,61  | .1        | 11,026  |                        | 0.55%  |
| 3                         | 1,980,32  | 21        | -29,264 |                        | -1.46% |
| 4                         | 1,978,03  | 30        | -31,555 |                        | -1.57% |
| 5                         | 2,005,47  | 76        | -4,109  |                        | -0.20% |
| istrict Lating            | % White   | % Blac    | :k %    | Asian                  | %      |
|                           |           | Biat      |         |                        |        |

| 252,297 | 60.69%                        | 208,008                                                              | 10.08%                                                       | 53,333                                                                        | 2.58%                                                                                             | 517,245                                                                                                            | 25.07%                                                                                                                                  |
|---------|-------------------------------|----------------------------------------------------------------------|--------------------------------------------------------------|-------------------------------------------------------------------------------|---------------------------------------------------------------------------------------------------|--------------------------------------------------------------------------------------------------------------------|-----------------------------------------------------------------------------------------------------------------------------------------|
| 352,459 | 66.93%                        | 120,365                                                              | 5.96%                                                        | 344,560                                                                       | 17.05%                                                                                            | 161,160                                                                                                            | 7.98%                                                                                                                                   |
| 735,663 | 37.15%                        | 858,787                                                              | 43.37%                                                       | 88,259                                                                        | 4.46%                                                                                             | 248,437                                                                                                            | 12.55%                                                                                                                                  |
| 663,363 | 33.54%                        | 689,097                                                              | 34.84%                                                       | 200,131                                                                       | 10.12%                                                                                            | 352,933                                                                                                            | 17.84%                                                                                                                                  |
| 817,921 | 40.78%                        | 689,684                                                              | 34.39%                                                       | 136,548                                                                       | 6.81%                                                                                             | 308,317                                                                                                            | 15.37%                                                                                                                                  |
|         | 352,459<br>735,663<br>663,363 | 352,459     66.93%       735,663     37.15%       663,363     33.54% | 352,45966.93%120,365735,66337.15%858,787663,36333.54%689,097 | 352,45966.93%120,3655.96%735,66337.15%858,78743.37%663,36333.54%689,09734.84% | 352,45966.93%120,3655.96%344,560735,66337.15%858,78743.37%88,259663,36333.54%689,09734.84%200,131 | 352,45966.93%120,3655.96%344,56017.05%735,66337.15%858,78743.37%88,2594.46%663,36333.54%689,09734.84%200,13110.12% | 352,45966.93%120,3655.96%344,56017.05%161,160735,66337.15%858,78743.37%88,2594.46%248,437663,36333.54%689,09734.84%200,13110.12%352,933 |

### CENSUS 2020 POPULATION AND CITIZEN VOTING AGE POPULATION

| TOTAL POPUL | TOTAL POPULATION |            |            | VOTING AG  | E POPULAT  | ION        |            |            | CITIZEN VOTING AGE POPULATION |            |            |            |            |            |            |
|-------------|------------------|------------|------------|------------|------------|------------|------------|------------|-------------------------------|------------|------------|------------|------------|------------|------------|
|             | District 1       | District 2 | District 3 | District 4 | District 5 | District 1 | District 2 | District 3 | District 4                    | District 5 | District 1 | District 2 | District 3 | District 4 | District 5 |
| LATINO      | 1,252,297        | 1,352,459  | 735,663    | 663,363    | 817,921    | 946,447    | 986,335    | 560,137    | 493,207                       | 593,569    | 719,516    | 573,312    | 377,887    | 347,284    | 433,769    |
| LATINO %    | 60.69%           | 66.93%     | 37.15%     | 33.54%     | 40.78%     | 57.76%     | 63.61%     | 34.37%     | 30.76%                        | 37.78%     | 55.05%     | 54.15%     | 28.65%     | 26.24%     | 33.18%     |
| WHITE       | 208,008          | 120,365    | 858,787    | 689,097    | 689,684    | 185,941    | 107,253    | 745,985    | 602,591                       | 586,357    | 197,233    | 97,292     | 701,635    | 573,670    | 573,850    |
| WHITE%      | 10.08%           | 5.96%      | 43.37%     | 34.84%     | 34.39%     | 11.35%     | 6.92%      | 45.77%     | 37.58%                        | 37.32%     | 15.09%     | 9.19%      | 53.20%     | 43.35%     | 43.89%     |
| BLACK       | 53,333           | 344,560    | 88,259     | 200,131    | 136,548    | 44,623     | 280,189    | 74,903     | 162,365                       | 104,300    | 44,036     | 281,285    | 68,245     | 158,637    | 97,938     |
| BLACK %     | 2.58%            | 17.05%     | 4.46%      | 10.12%     | 6.81%      | 2.72%      | 18.07%     | 4.60%      | 10.13%                        | 6.64%      | 3.37%      | 26.57%     | 5.17%      | 11.99%     | 7.49%      |
| AIAN        | 7,825            | 5,208      | 9,556      | 12,395     | 14,275     | 6,703      | 4,243      | 8,236      | 10,719                        | 11,993     | N/A        | N/A        | N/A        | N/A        | N/A        |
| AIAN %      | 0.38%            | 0.26%      | 0.48%      | 0.63%      | 0.71%      | 0.41%      | 0.27%      | 0.51%      | 0.67%                         | 0.76%      | N/A        | N/A        | N/A        | N/A        | N/A        |
| ASIAN       | 517,245          | 161,160    | 248,437    | 352,933    | 308,317    | 436,751    | 145,163    | 210,530    | 289,345                       | 246,854    | 332,694    | 93,850     | 156,035    | 216,959    | 182,231    |
| ASIAN %     | 25.07%           | 7.98%      | 12.55%     | 17.84%     | 15.37%     | 26.66%     | 9.36%      | 12.92%     | 18.04%                        | 15.71%     | 25.45%     | 8.86%      | 11.83%     | 16.39%     | 13.94%     |
| HAWAIIAN    | 3,453            | 3,855      | 2,789      | 12,350     | 3,192      | 2,785      | 2,994      | 2,228      | 9,727                         | 2,539      | N/A        | N/A        | N/A        | N/A        | N/A        |
| HAWAIIAN %  | 0.17%            | 0.19%      | 0.14%      | 0.62%      | 0.16%      | 0.17%      | 0.19%      | 0.14%      | 0.61%                         | 0.16%      | N/A        | N/A        | N/A        | N/A        | N/A        |
| OTHER       | 11,960           | 14,737     | 24,436     | 26,832     | 20,494     | 8,518      | 10,386     | 18,776     | 20,813                        | 15,216     | 13,535     | 13,016     | 14,957     | 26,793     | 19,652     |
| OTHER %     | 0.58%            | 0.73%      | 1.23%      | 1.36%      | 1.02%      | 0.52%      | 0.67%      | 1.15%      | 1.30%                         | 0.97%      | 1.04%      | 1.23%      | 1.13%      | 2.02%      | 1.50%      |
| 2+RACES     | 9,367            | 18,267     | 12,394     | 20,929     | 15,045     | 6,712      | 14,131     | 8,904      | 14,788                        | 10,457     | N/A        | N/A        | N/A        | N/A        | N/A        |
| 2+RACES%    | 0.45%            | 0.90%      | 0.63%      | 1.06%      | 0.75%      | 0.41%      | 0.91%      | 0.55%      | 0.92%                         | 0.67%      | N/A        | N/A        | N/A        | N/A        | N/A        |
| TOTAL       | 2,063,488        | 2,020,611  | 1,980,321  | 1,978,030  | 2,005,476  | 1,638,480  | 1,550,694  | 1,629,699  | 1,603,555                     | 1,571,285  | 1,307,014  | 1,058,755  | 1,318,759  | 1,323,343  | 1,307,440  |