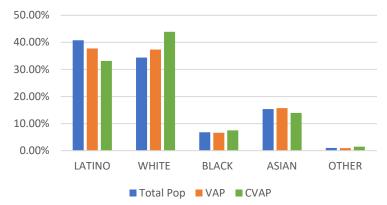

### CENSUS 2020 POPULATION AND CITIZEN VOTING AGE POPULATION

| TOTAL POPUL | TOTAL POPULATION |            |            | VOTING AG  | E POPULAT  | ION        |            |            | CITIZEN VOTING AGE POPULATION |            |            |            |            |            |            |
|-------------|------------------|------------|------------|------------|------------|------------|------------|------------|-------------------------------|------------|------------|------------|------------|------------|------------|
|             | District 1       | District 2 | District 3 | District 4 | District 5 | District 1 | District 2 | District 3 | District 4                    | District 5 | District 1 | District 2 | District 3 | District 4 | District 5 |
| LATINO      | 1,252,297        | 1,352,459  | 735,663    | 663,363    | 817,921    | 946,447    | 986,335    | 560,137    | 493,207                       | 593,569    | 719,516    | 573,312    | 377,887    | 347,284    | 433,769    |
| LATINO %    | 60.69%           | 66.93%     | 37.15%     | 33.54%     | 40.78%     | 57.76%     | 63.61%     | 34.37%     | 30.76%                        | 37.78%     | 55.05%     | 54.15%     | 28.65%     | 26.24%     | 33.18%     |
| WHITE       | 208,008          | 120,365    | 858,787    | 689,097    | 689,684    | 185,941    | 107,253    | 745,985    | 602,591                       | 586,357    | 197,233    | 97,292     | 701,635    | 573,670    | 573,850    |
| WHITE%      | 10.08%           | 5.96%      | 43.37%     | 34.84%     | 34.39%     | 11.35%     | 6.92%      | 45.77%     | 37.58%                        | 37.32%     | 15.09%     | 9.19%      | 53.20%     | 43.35%     | 43.89%     |
| BLACK       | 53,333           | 344,560    | 88,259     | 200,131    | 136,548    | 44,623     | 280,189    | 74,903     | 162,365                       | 104,300    | 44,036     | 281,285    | 68,245     | 158,637    | 97,938     |
| BLACK %     | 2.58%            | 17.05%     | 4.46%      | 10.12%     | 6.81%      | 2.72%      | 18.07%     | 4.60%      | 10.13%                        | 6.64%      | 3.37%      | 26.57%     | 5.17%      | 11.99%     | 7.49%      |
| AIAN        | 7,825            | 5,208      | 9,556      | 12,395     | 14,275     | 6,703      | 4,243      | 8,236      | 10,719                        | 11,993     | N/A        | N/A        | N/A        | N/A        | N/A        |
| AIAN %      | 0.38%            | 0.26%      | 0.48%      | 0.63%      | 0.71%      | 0.41%      | 0.27%      | 0.51%      | 0.67%                         | 0.76%      | N/A        | N/A        | N/A        | N/A        | N/A        |
| ASIAN       | 517,245          | 161,160    | 248,437    | 352,933    | 308,317    | 436,751    | 145,163    | 210,530    | 289,345                       | 246,854    | 332,694    | 93,850     | 156,035    | 216,959    | 182,231    |
| ASIAN %     | 25.07%           | 7.98%      | 12.55%     | 17.84%     | 15.37%     | 26.66%     | 9.36%      | 12.92%     | 18.04%                        | 15.71%     | 25.45%     | 8.86%      | 11.83%     | 16.39%     | 13.94%     |
| HAWAIIAN    | 3,453            | 3,855      | 2,789      | 12,350     | 3,192      | 2,785      | 2,994      | 2,228      | 9,727                         | 2,539      | N/A        | N/A        | N/A        | N/A        | N/A        |
| HAWAIIAN %  | 0.17%            | 0.19%      | 0.14%      | 0.62%      | 0.16%      | 0.17%      | 0.19%      | 0.14%      | 0.61%                         | 0.16%      | N/A        | N/A        | N/A        | N/A        | N/A        |
| OTHER       | 11,960           | 14,737     | 24,436     | 26,832     | 20,494     | 8,518      | 10,386     | 18,776     | 20,813                        | 15,216     | 13,535     | 13,016     | 14,957     | 26,793     | 19,652     |
| OTHER %     | 0.58%            | 0.73%      | 1.23%      | 1.36%      | 1.02%      | 0.52%      | 0.67%      | 1.15%      | 1.30%                         | 0.97%      | 1.04%      | 1.23%      | 1.13%      | 2.02%      | 1.50%      |
| 2+RACES     | 9,367            | 18,267     | 12,394     | 20,929     | 15,045     | 6,712      | 14,131     | 8,904      | 14,788                        | 10,457     | N/A        | N/A        | N/A        | N/A        | N/A        |
| 2+RACES%    | 0.45%            | 0.90%      | 0.63%      | 1.06%      | 0.75%      | 0.41%      | 0.91%      | 0.55%      | 0.92%                         | 0.67%      | N/A        | N/A        | N/A        | N/A        | N/A        |
| TOTAL       | 2,063,488        | 2,020,611  | 1,980,321  | 1,978,030  | 2,005,476  | 1,638,480  | 1,550,694  | 1,629,699  | 1,603,555                     | 1,571,285  | 1,307,014  | 1,058,755  | 1,318,759  | 1,323,343  | 1,307,440  |