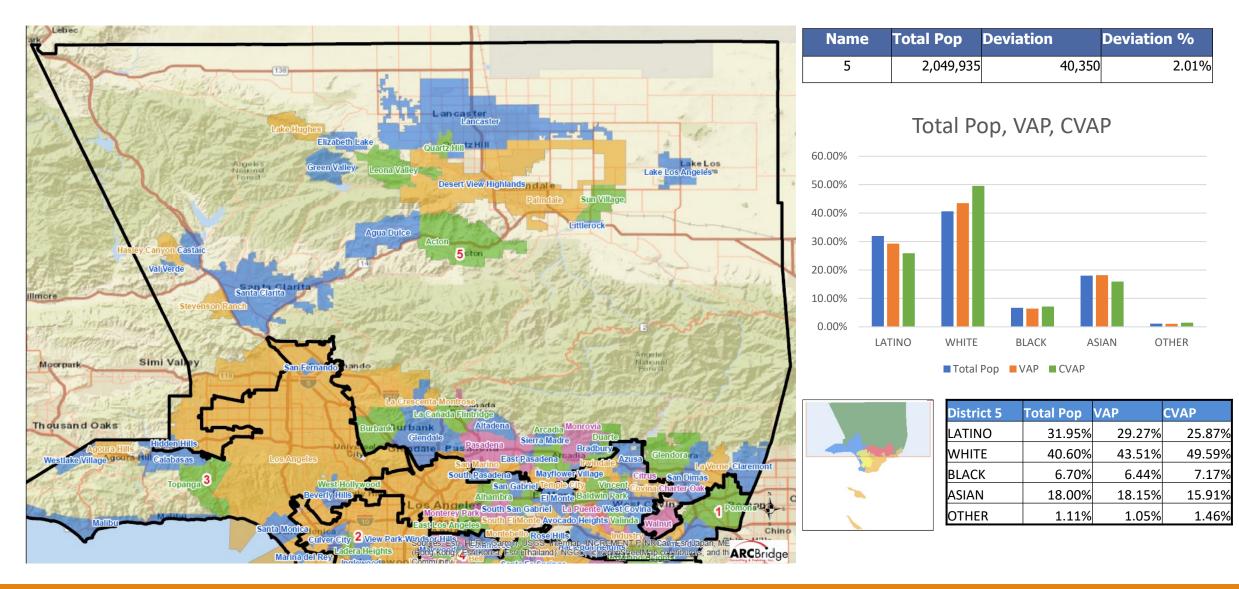

# Plan Name: Draft Map B

| laximum Deviation – 4.25% |           |           |         |                        |        |
|---------------------------|-----------|-----------|---------|------------------------|--------|
| Name                      | Total Pop | Deviation |         | Deviation <sup>o</sup> | %      |
| 1                         | 2,063,48  | 38        | 53,903  |                        | 2.68%  |
| 2                         | 2,020,61  | .1        | 11,026  |                        | 0.55%  |
| 3                         | 1,980,32  | 21        | -29,264 |                        | -1.46% |
| 4                         | 1,978,03  | 30        | -31,555 |                        | -1.57% |
| 5                         | 2,005,47  | 76        | -4,109  |                        | -0.20% |
| istrict Lating            | % White   | % Blac    | :k %    | Asian                  | %      |
|                           |           | Biat      |         |                        |        |

| 252,297 | 60.69%                        | 208,008                                                              | 10.08%                                                       | 53,333                                                                        | 2.58%                                                                                             | 517,245                                                                                                            | 25.07%                                                                                                                                  |
|---------|-------------------------------|----------------------------------------------------------------------|--------------------------------------------------------------|-------------------------------------------------------------------------------|---------------------------------------------------------------------------------------------------|--------------------------------------------------------------------------------------------------------------------|-----------------------------------------------------------------------------------------------------------------------------------------|
| 352,459 | 66.93%                        | 120,365                                                              | 5.96%                                                        | 344,560                                                                       | 17.05%                                                                                            | 161,160                                                                                                            | 7.98%                                                                                                                                   |
| 735,663 | 37.15%                        | 858,787                                                              | 43.37%                                                       | 88,259                                                                        | 4.46%                                                                                             | 248,437                                                                                                            | 12.55%                                                                                                                                  |
| 663,363 | 33.54%                        | 689,097                                                              | 34.84%                                                       | 200,131                                                                       | 10.12%                                                                                            | 352,933                                                                                                            | 17.84%                                                                                                                                  |
| 817,921 | 40.78%                        | 689,684                                                              | 34.39%                                                       | 136,548                                                                       | 6.81%                                                                                             | 308,317                                                                                                            | 15.37%                                                                                                                                  |
|         | 352,459<br>735,663<br>663,363 | 352,459     66.93%       735,663     37.15%       663,363     33.54% | 352,45966.93%120,365735,66337.15%858,787663,36333.54%689,097 | 352,45966.93%120,3655.96%735,66337.15%858,78743.37%663,36333.54%689,09734.84% | 352,45966.93%120,3655.96%344,560735,66337.15%858,78743.37%88,259663,36333.54%689,09734.84%200,131 | 352,45966.93%120,3655.96%344,56017.05%735,66337.15%858,78743.37%88,2594.46%663,36333.54%689,09734.84%200,13110.12% | 352,45966.93%120,3655.96%344,56017.05%161,160735,66337.15%858,78743.37%88,2594.46%248,437663,36333.54%689,09734.84%200,13110.12%352,933 |

### CENSUS 2020 POPULATION AND CITIZEN VOTING AGE POPULATION

| TOTAL POPUL | TOTAL POPULATION |            |            | VOTING AG  | E POPULAT  | ION        |            |            | CITIZEN VOTING AGE POPULATION |            |            |            |            |            |            |
|-------------|------------------|------------|------------|------------|------------|------------|------------|------------|-------------------------------|------------|------------|------------|------------|------------|------------|
|             | District 1       | District 2 | District 3 | District 4 | District 5 | District 1 | District 2 | District 3 | District 4                    | District 5 | District 1 | District 2 | District 3 | District 4 | District 5 |
| LATINO      | 1,252,297        | 1,352,459  | 735,663    | 663,363    | 817,921    | 946,447    | 986,335    | 560,137    | 493,207                       | 593,569    | 719,516    | 573,312    | 377,887    | 347,284    | 433,769    |
| LATINO %    | 60.69%           | 66.93%     | 37.15%     | 33.54%     | 40.78%     | 57.76%     | 63.61%     | 34.37%     | 30.76%                        | 37.78%     | 55.05%     | 54.15%     | 28.65%     | 26.24%     | 33.18%     |
| WHITE       | 208,008          | 120,365    | 858,787    | 689,097    | 689,684    | 185,941    | 107,253    | 745,985    | 602,591                       | 586,357    | 197,233    | 97,292     | 701,635    | 573,670    | 573,850    |
| WHITE%      | 10.08%           | 5.96%      | 43.37%     | 34.84%     | 34.39%     | 11.35%     | 6.92%      | 45.77%     | 37.58%                        | 37.32%     | 15.09%     | 9.19%      | 53.20%     | 43.35%     | 43.89%     |
| BLACK       | 53,333           | 344,560    | 88,259     | 200,131    | 136,548    | 44,623     | 280,189    | 74,903     | 162,365                       | 104,300    | 44,036     | 281,285    | 68,245     | 158,637    | 97,938     |
| BLACK %     | 2.58%            | 17.05%     | 4.46%      | 10.12%     | 6.81%      | 2.72%      | 18.07%     | 4.60%      | 10.13%                        | 6.64%      | 3.37%      | 26.57%     | 5.17%      | 11.99%     | 7.49%      |
| AIAN        | 7,825            | 5,208      | 9,556      | 12,395     | 14,275     | 6,703      | 4,243      | 8,236      | 10,719                        | 11,993     | N/A        | N/A        | N/A        | N/A        | N/A        |
| AIAN %      | 0.38%            | 0.26%      | 0.48%      | 0.63%      | 0.71%      | 0.41%      | 0.27%      | 0.51%      | 0.67%                         | 0.76%      | N/A        | N/A        | N/A        | N/A        | N/A        |
| ASIAN       | 517,245          | 161,160    | 248,437    | 352,933    | 308,317    | 436,751    | 145,163    | 210,530    | 289,345                       | 246,854    | 332,694    | 93,850     | 156,035    | 216,959    | 182,231    |
| ASIAN %     | 25.07%           | 7.98%      | 12.55%     | 17.84%     | 15.37%     | 26.66%     | 9.36%      | 12.92%     | 18.04%                        | 15.71%     | 25.45%     | 8.86%      | 11.83%     | 16.39%     | 13.94%     |
| HAWAIIAN    | 3,453            | 3,855      | 2,789      | 12,350     | 3,192      | 2,785      | 2,994      | 2,228      | 9,727                         | 2,539      | N/A        | N/A        | N/A        | N/A        | N/A        |
| HAWAIIAN %  | 0.17%            | 0.19%      | 0.14%      | 0.62%      | 0.16%      | 0.17%      | 0.19%      | 0.14%      | 0.61%                         | 0.16%      | N/A        | N/A        | N/A        | N/A        | N/A        |
| OTHER       | 11,960           | 14,737     | 24,436     | 26,832     | 20,494     | 8,518      | 10,386     | 18,776     | 20,813                        | 15,216     | 13,535     | 13,016     | 14,957     | 26,793     | 19,652     |
| OTHER %     | 0.58%            | 0.73%      | 1.23%      | 1.36%      | 1.02%      | 0.52%      | 0.67%      | 1.15%      | 1.30%                         | 0.97%      | 1.04%      | 1.23%      | 1.13%      | 2.02%      | 1.50%      |
| 2+RACES     | 9,367            | 18,267     | 12,394     | 20,929     | 15,045     | 6,712      | 14,131     | 8,904      | 14,788                        | 10,457     | N/A        | N/A        | N/A        | N/A        | N/A        |
| 2+RACES%    | 0.45%            | 0.90%      | 0.63%      | 1.06%      | 0.75%      | 0.41%      | 0.91%      | 0.55%      | 0.92%                         | 0.67%      | N/A        | N/A        | N/A        | N/A        | N/A        |
| TOTAL       | 2,063,488        | 2,020,611  | 1,980,321  | 1,978,030  | 2,005,476  | 1,638,480  | 1,550,694  | 1,629,699  | 1,603,555                     | 1,571,285  | 1,307,014  | 1,058,755  | 1,318,759  | 1,323,343  | 1,307,440  |