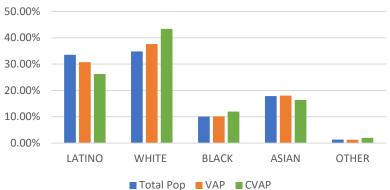

### CENSUS 2020 POPULATION AND CITIZEN VOTING AGE POPULATION

| TOTAL POPUL | TOTAL POPULATION |            |            | VOTING AG  | E POPULAT  | ION        |            |            | CITIZEN VOTING AGE POPULATION |            |            |            |            |            |            |
|-------------|------------------|------------|------------|------------|------------|------------|------------|------------|-------------------------------|------------|------------|------------|------------|------------|------------|
|             | District 1       | District 2 | District 3 | District 4 | District 5 | District 1 | District 2 | District 3 | District 4                    | District 5 | District 1 | District 2 | District 3 | District 4 | District 5 |
| LATINO      | 1,252,297        | 1,352,459  | 735,663    | 663,363    | 817,921    | 946,447    | 986,335    | 560,137    | 493,207                       | 593,569    | 719,516    | 573,312    | 377,887    | 347,284    | 433,769    |
| LATINO %    | 60.69%           | 66.93%     | 37.15%     | 33.54%     | 40.78%     | 57.76%     | 63.61%     | 34.37%     | 30.76%                        | 37.78%     | 55.05%     | 54.15%     | 28.65%     | 26.24%     | 33.18%     |
| WHITE       | 208,008          | 120,365    | 858,787    | 689,097    | 689,684    | 185,941    | 107,253    | 745,985    | 602,591                       | 586,357    | 197,233    | 97,292     | 701,635    | 573,670    | 573,850    |
| WHITE%      | 10.08%           | 5.96%      | 43.37%     | 34.84%     | 34.39%     | 11.35%     | 6.92%      | 45.77%     | 37.58%                        | 37.32%     | 15.09%     | 9.19%      | 53.20%     | 43.35%     | 43.89%     |
| BLACK       | 53,333           | 344,560    | 88,259     | 200,131    | 136,548    | 44,623     | 280,189    | 74,903     | 162,365                       | 104,300    | 44,036     | 281,285    | 68,245     | 158,637    | 97,938     |
| BLACK %     | 2.58%            | 17.05%     | 4.46%      | 10.12%     | 6.81%      | 2.72%      | 18.07%     | 4.60%      | 10.13%                        | 6.64%      | 3.37%      | 26.57%     | 5.17%      | 11.99%     | 7.49%      |
| AIAN        | 7,825            | 5,208      | 9,556      | 12,395     | 14,275     | 6,703      | 4,243      | 8,236      | 10,719                        | 11,993     | N/A        | N/A        | N/A        | N/A        | N/A        |
| AIAN %      | 0.38%            | 0.26%      | 0.48%      | 0.63%      | 0.71%      | 0.41%      | 0.27%      | 0.51%      | 0.67%                         | 0.76%      | N/A        | N/A        | N/A        | N/A        | N/A        |
| ASIAN       | 517,245          | 161,160    | 248,437    | 352,933    | 308,317    | 436,751    | 145,163    | 210,530    | 289,345                       | 246,854    | 332,694    | 93,850     | 156,035    | 216,959    | 182,231    |
| ASIAN %     | 25.07%           | 7.98%      | 12.55%     | 17.84%     | 15.37%     | 26.66%     | 9.36%      | 12.92%     | 18.04%                        | 15.71%     | 25.45%     | 8.86%      | 11.83%     | 16.39%     | 13.94%     |
| HAWAIIAN    | 3,453            | 3,855      | 2,789      | 12,350     | 3,192      | 2,785      | 2,994      | 2,228      | 9,727                         | 2,539      | N/A        | N/A        | N/A        | N/A        | N/A        |
| HAWAIIAN %  | 0.17%            | 0.19%      | 0.14%      | 0.62%      | 0.16%      | 0.17%      | 0.19%      | 0.14%      | 0.61%                         | 0.16%      | N/A        | N/A        | N/A        | N/A        | N/A        |
| OTHER       | 11,960           | 14,737     | 24,436     | 26,832     | 20,494     | 8,518      | 10,386     | 18,776     | 20,813                        | 15,216     | 13,535     | 13,016     | 14,957     | 26,793     | 19,652     |
| OTHER %     | 0.58%            | 0.73%      | 1.23%      | 1.36%      | 1.02%      | 0.52%      | 0.67%      | 1.15%      | 1.30%                         | 0.97%      | 1.04%      | 1.23%      | 1.13%      | 2.02%      | 1.50%      |
| 2+RACES     | 9,367            | 18,267     | 12,394     | 20,929     | 15,045     | 6,712      | 14,131     | 8,904      | 14,788                        | 10,457     | N/A        | N/A        | N/A        | N/A        | N/A        |
| 2+RACES%    | 0.45%            | 0.90%      | 0.63%      | 1.06%      | 0.75%      | 0.41%      | 0.91%      | 0.55%      | 0.92%                         | 0.67%      | N/A        | N/A        | N/A        | N/A        | N/A        |
| TOTAL       | 2,063,488        | 2,020,611  | 1,980,321  | 1,978,030  | 2,005,476  | 1,638,480  | 1,550,694  | 1,629,699  | 1,603,555                     | 1,571,285  | 1,307,014  | 1,058,755  | 1,318,759  | 1,323,343  | 1,307,440  |