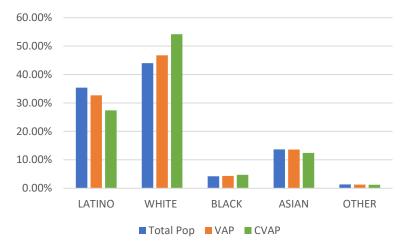

### ANALYSIS OF Draft Plan Name: Draft Map B – Revised 11-11-21

### Presentation to the County of LOS ANGELES CITIZENS REDISTRICTING COMMISSION

ARCBridge Consulting & Training Inc.

www.arcbridge.com

# Plan Name: Draft Map B

| laximum Deviation – 4.25% |           |           |         |                        |        |
|---------------------------|-----------|-----------|---------|------------------------|--------|
| Name                      | Total Pop | Deviation |         | Deviation <sup>o</sup> | %      |
| 1                         | 2,063,48  | 38        | 53,903  |                        | 2.68%  |
| 2                         | 2,020,61  | .1        | 11,026  |                        | 0.55%  |
| 3                         | 1,980,32  | 21        | -29,264 |                        | -1.46% |
| 4                         | 1,978,03  | 30        | -31,555 |                        | -1.57% |
| 5                         | 2,005,47  | 76        | -4,109  |                        | -0.20% |
| istrict Lating            | % White   | % Blac    | :k %    | Asian                  | %      |
|                           |           | Biat      |         |                        |        |

| 252,297 | 60.69%                        | 208,008                                                              | 10.08%                                                       | 53,333                                                                        | 2.58%                                                                                             | 517,245                                                                                                            | 25.07%                                                                                                                                  |
|---------|-------------------------------|----------------------------------------------------------------------|--------------------------------------------------------------|-------------------------------------------------------------------------------|---------------------------------------------------------------------------------------------------|--------------------------------------------------------------------------------------------------------------------|-----------------------------------------------------------------------------------------------------------------------------------------|
| 352,459 | 66.93%                        | 120,365                                                              | 5.96%                                                        | 344,560                                                                       | 17.05%                                                                                            | 161,160                                                                                                            | 7.98%                                                                                                                                   |
| 735,663 | 37.15%                        | 858,787                                                              | 43.37%                                                       | 88,259                                                                        | 4.46%                                                                                             | 248,437                                                                                                            | 12.55%                                                                                                                                  |
| 663,363 | 33.54%                        | 689,097                                                              | 34.84%                                                       | 200,131                                                                       | 10.12%                                                                                            | 352,933                                                                                                            | 17.84%                                                                                                                                  |
| 817,921 | 40.78%                        | 689,684                                                              | 34.39%                                                       | 136,548                                                                       | 6.81%                                                                                             | 308,317                                                                                                            | 15.37%                                                                                                                                  |
|         | 352,459<br>735,663<br>663,363 | 352,459     66.93%       735,663     37.15%       663,363     33.54% | 352,45966.93%120,365735,66337.15%858,787663,36333.54%689,097 | 352,45966.93%120,3655.96%735,66337.15%858,78743.37%663,36333.54%689,09734.84% | 352,45966.93%120,3655.96%344,560735,66337.15%858,78743.37%88,259663,36333.54%689,09734.84%200,131 | 352,45966.93%120,3655.96%344,56017.05%735,66337.15%858,78743.37%88,2594.46%663,36333.54%689,09734.84%200,13110.12% | 352,45966.93%120,3655.96%344,56017.05%161,160735,66337.15%858,78743.37%88,2594.46%248,437663,36333.54%689,09734.84%200,13110.12%352,933 |

### CENSUS 2020 POPULATION AND CITIZEN VOTING AGE POPULATION

| TOTAL POPUL | TOTAL POPULATION |            |            | VOTING AG  | E POPULAT  | ION        |            |            | CITIZEN VOTING AGE POPULATION |            |            |            |            |            |            |
|-------------|------------------|------------|------------|------------|------------|------------|------------|------------|-------------------------------|------------|------------|------------|------------|------------|------------|
|             | District 1       | District 2 | District 3 | District 4 | District 5 | District 1 | District 2 | District 3 | District 4                    | District 5 | District 1 | District 2 | District 3 | District 4 | District 5 |
| LATINO      | 1,252,297        | 1,352,459  | 735,663    | 663,363    | 817,921    | 946,447    | 986,335    | 560,137    | 493,207                       | 593,569    | 719,516    | 573,312    | 377,887    | 347,284    | 433,769    |
| LATINO %    | 60.69%           | 66.93%     | 37.15%     | 33.54%     | 40.78%     | 57.76%     | 63.61%     | 34.37%     | 30.76%                        | 37.78%     | 55.05%     | 54.15%     | 28.65%     | 26.24%     | 33.18%     |
| WHITE       | 208,008          | 120,365    | 858,787    | 689,097    | 689,684    | 185,941    | 107,253    | 745,985    | 602,591                       | 586,357    | 197,233    | 97,292     | 701,635    | 573,670    | 573,850    |
| WHITE%      | 10.08%           | 5.96%      | 43.37%     | 34.84%     | 34.39%     | 11.35%     | 6.92%      | 45.77%     | 37.58%                        | 37.32%     | 15.09%     | 9.19%      | 53.20%     | 43.35%     | 43.89%     |
| BLACK       | 53,333           | 344,560    | 88,259     | 200,131    | 136,548    | 44,623     | 280,189    | 74,903     | 162,365                       | 104,300    | 44,036     | 281,285    | 68,245     | 158,637    | 97,938     |
| BLACK %     | 2.58%            | 17.05%     | 4.46%      | 10.12%     | 6.81%      | 2.72%      | 18.07%     | 4.60%      | 10.13%                        | 6.64%      | 3.37%      | 26.57%     | 5.17%      | 11.99%     | 7.49%      |
| AIAN        | 7,825            | 5,208      | 9,556      | 12,395     | 14,275     | 6,703      | 4,243      | 8,236      | 10,719                        | 11,993     | N/A        | N/A        | N/A        | N/A        | N/A        |
| AIAN %      | 0.38%            | 0.26%      | 0.48%      | 0.63%      | 0.71%      | 0.41%      | 0.27%      | 0.51%      | 0.67%                         | 0.76%      | N/A        | N/A        | N/A        | N/A        | N/A        |
| ASIAN       | 517,245          | 161,160    | 248,437    | 352,933    | 308,317    | 436,751    | 145,163    | 210,530    | 289,345                       | 246,854    | 332,694    | 93,850     | 156,035    | 216,959    | 182,231    |
| ASIAN %     | 25.07%           | 7.98%      | 12.55%     | 17.84%     | 15.37%     | 26.66%     | 9.36%      | 12.92%     | 18.04%                        | 15.71%     | 25.45%     | 8.86%      | 11.83%     | 16.39%     | 13.94%     |
| HAWAIIAN    | 3,453            | 3,855      | 2,789      | 12,350     | 3,192      | 2,785      | 2,994      | 2,228      | 9,727                         | 2,539      | N/A        | N/A        | N/A        | N/A        | N/A        |
| HAWAIIAN %  | 0.17%            | 0.19%      | 0.14%      | 0.62%      | 0.16%      | 0.17%      | 0.19%      | 0.14%      | 0.61%                         | 0.16%      | N/A        | N/A        | N/A        | N/A        | N/A        |
| OTHER       | 11,960           | 14,737     | 24,436     | 26,832     | 20,494     | 8,518      | 10,386     | 18,776     | 20,813                        | 15,216     | 13,535     | 13,016     | 14,957     | 26,793     | 19,652     |
| OTHER %     | 0.58%            | 0.73%      | 1.23%      | 1.36%      | 1.02%      | 0.52%      | 0.67%      | 1.15%      | 1.30%                         | 0.97%      | 1.04%      | 1.23%      | 1.13%      | 2.02%      | 1.50%      |
| 2+RACES     | 9,367            | 18,267     | 12,394     | 20,929     | 15,045     | 6,712      | 14,131     | 8,904      | 14,788                        | 10,457     | N/A        | N/A        | N/A        | N/A        | N/A        |
| 2+RACES%    | 0.45%            | 0.90%      | 0.63%      | 1.06%      | 0.75%      | 0.41%      | 0.91%      | 0.55%      | 0.92%                         | 0.67%      | N/A        | N/A        | N/A        | N/A        | N/A        |
| TOTAL       | 2,063,488        | 2,020,611  | 1,980,321  | 1,978,030  | 2,005,476  | 1,638,480  | 1,550,694  | 1,629,699  | 1,603,555                     | 1,571,285  | 1,307,014  | 1,058,755  | 1,318,759  | 1,323,343  | 1,307,440  |