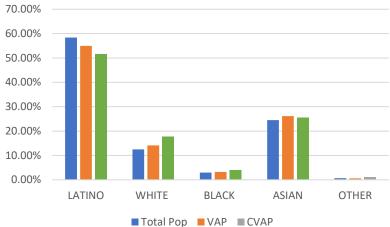

### ANALYSIS OF Draft Plan Name: Draft Map B – Revised 11-11-21

### Presentation to the County of LOS ANGELES CITIZENS REDISTRICTING COMMISSION

ARCBridge Consulting & Training Inc.

www.arcbridge.com

# Plan Name: Draft Map B

| laximum Deviation – 4.25% |           |           |         |                        |        |
|---------------------------|-----------|-----------|---------|------------------------|--------|
| Name                      | Total Pop | Deviation |         | Deviation <sup>o</sup> | %      |
| 1                         | 2,063,48  | 38        | 53,903  |                        | 2.68%  |
| 2                         | 2,020,61  | .1        | 11,026  |                        | 0.55%  |
| 3                         | 1,980,32  | 21        | -29,264 |                        | -1.46% |
| 4                         | 1,978,03  | 30        | -31,555 |                        | -1.57% |
| 5                         | 2,005,47  | 76        | -4,109  |                        | -0.20% |
| istrict Lating            | % White   | % Blac    | :k %    | Asian                  | %      |
|                           |           | Biat      |         |                        |        |

| 252,297 | 60.69%                        | 208,008                                                              | 10.08%                                                       | 53,333                                                                        | 2.58%                                                                                             | 517,245                                                                                                            | 25.07%                                                                                                                                  |
|---------|-------------------------------|----------------------------------------------------------------------|--------------------------------------------------------------|-------------------------------------------------------------------------------|---------------------------------------------------------------------------------------------------|--------------------------------------------------------------------------------------------------------------------|-----------------------------------------------------------------------------------------------------------------------------------------|
| 352,459 | 66.93%                        | 120,365                                                              | 5.96%                                                        | 344,560                                                                       | 17.05%                                                                                            | 161,160                                                                                                            | 7.98%                                                                                                                                   |
| 735,663 | 37.15%                        | 858,787                                                              | 43.37%                                                       | 88,259                                                                        | 4.46%                                                                                             | 248,437                                                                                                            | 12.55%                                                                                                                                  |
| 663,363 | 33.54%                        | 689,097                                                              | 34.84%                                                       | 200,131                                                                       | 10.12%                                                                                            | 352,933                                                                                                            | 17.84%                                                                                                                                  |
| 817,921 | 40.78%                        | 689,684                                                              | 34.39%                                                       | 136,548                                                                       | 6.81%                                                                                             | 308,317                                                                                                            | 15.37%                                                                                                                                  |
|         | 352,459<br>735,663<br>663,363 | 352,459     66.93%       735,663     37.15%       663,363     33.54% | 352,45966.93%120,365735,66337.15%858,787663,36333.54%689,097 | 352,45966.93%120,3655.96%735,66337.15%858,78743.37%663,36333.54%689,09734.84% | 352,45966.93%120,3655.96%344,560735,66337.15%858,78743.37%88,259663,36333.54%689,09734.84%200,131 | 352,45966.93%120,3655.96%344,56017.05%735,66337.15%858,78743.37%88,2594.46%663,36333.54%689,09734.84%200,13110.12% | 352,45966.93%120,3655.96%344,56017.05%161,160735,66337.15%858,78743.37%88,2594.46%248,437663,36333.54%689,09734.84%200,13110.12%352,933 |

### CENSUS 2020 POPULATION AND CITIZEN VOTING AGE POPULATION

| TOTAL POPUL | TOTAL POPULATION |            |            | VOTING AG  | E POPULAT  | ION        |            |            | CITIZEN VOTING AGE POPULATION |            |            |            |            |            |            |
|-------------|------------------|------------|------------|------------|------------|------------|------------|------------|-------------------------------|------------|------------|------------|------------|------------|------------|
|             | District 1       | District 2 | District 3 | District 4 | District 5 | District 1 | District 2 | District 3 | District 4                    | District 5 | District 1 | District 2 | District 3 | District 4 | District 5 |
| LATINO      | 1,252,297        | 1,352,459  | 735,663    | 663,363    | 817,921    | 946,447    | 986,335    | 560,137    | 493,207                       | 593,569    | 719,516    | 573,312    | 377,887    | 347,284    | 433,769    |
| LATINO %    | 60.69%           | 66.93%     | 37.15%     | 33.54%     | 40.78%     | 57.76%     | 63.61%     | 34.37%     | 30.76%                        | 37.78%     | 55.05%     | 54.15%     | 28.65%     | 26.24%     | 33.18%     |
| WHITE       | 208,008          | 120,365    | 858,787    | 689,097    | 689,684    | 185,941    | 107,253    | 745,985    | 602,591                       | 586,357    | 197,233    | 97,292     | 701,635    | 573,670    | 573,850    |
| WHITE%      | 10.08%           | 5.96%      | 43.37%     | 34.84%     | 34.39%     | 11.35%     | 6.92%      | 45.77%     | 37.58%                        | 37.32%     | 15.09%     | 9.19%      | 53.20%     | 43.35%     | 43.89%     |
| BLACK       | 53,333           | 344,560    | 88,259     | 200,131    | 136,548    | 44,623     | 280,189    | 74,903     | 162,365                       | 104,300    | 44,036     | 281,285    | 68,245     | 158,637    | 97,938     |
| BLACK %     | 2.58%            | 17.05%     | 4.46%      | 10.12%     | 6.81%      | 2.72%      | 18.07%     | 4.60%      | 10.13%                        | 6.64%      | 3.37%      | 26.57%     | 5.17%      | 11.99%     | 7.49%      |
| AIAN        | 7,825            | 5,208      | 9,556      | 12,395     | 14,275     | 6,703      | 4,243      | 8,236      | 10,719                        | 11,993     | N/A        | N/A        | N/A        | N/A        | N/A        |
| AIAN %      | 0.38%            | 0.26%      | 0.48%      | 0.63%      | 0.71%      | 0.41%      | 0.27%      | 0.51%      | 0.67%                         | 0.76%      | N/A        | N/A        | N/A        | N/A        | N/A        |
| ASIAN       | 517,245          | 161,160    | 248,437    | 352,933    | 308,317    | 436,751    | 145,163    | 210,530    | 289,345                       | 246,854    | 332,694    | 93,850     | 156,035    | 216,959    | 182,231    |
| ASIAN %     | 25.07%           | 7.98%      | 12.55%     | 17.84%     | 15.37%     | 26.66%     | 9.36%      | 12.92%     | 18.04%                        | 15.71%     | 25.45%     | 8.86%      | 11.83%     | 16.39%     | 13.94%     |
| HAWAIIAN    | 3,453            | 3,855      | 2,789      | 12,350     | 3,192      | 2,785      | 2,994      | 2,228      | 9,727                         | 2,539      | N/A        | N/A        | N/A        | N/A        | N/A        |
| HAWAIIAN %  | 0.17%            | 0.19%      | 0.14%      | 0.62%      | 0.16%      | 0.17%      | 0.19%      | 0.14%      | 0.61%                         | 0.16%      | N/A        | N/A        | N/A        | N/A        | N/A        |
| OTHER       | 11,960           | 14,737     | 24,436     | 26,832     | 20,494     | 8,518      | 10,386     | 18,776     | 20,813                        | 15,216     | 13,535     | 13,016     | 14,957     | 26,793     | 19,652     |
| OTHER %     | 0.58%            | 0.73%      | 1.23%      | 1.36%      | 1.02%      | 0.52%      | 0.67%      | 1.15%      | 1.30%                         | 0.97%      | 1.04%      | 1.23%      | 1.13%      | 2.02%      | 1.50%      |
| 2+RACES     | 9,367            | 18,267     | 12,394     | 20,929     | 15,045     | 6,712      | 14,131     | 8,904      | 14,788                        | 10,457     | N/A        | N/A        | N/A        | N/A        | N/A        |
| 2+RACES%    | 0.45%            | 0.90%      | 0.63%      | 1.06%      | 0.75%      | 0.41%      | 0.91%      | 0.55%      | 0.92%                         | 0.67%      | N/A        | N/A        | N/A        | N/A        | N/A        |
| TOTAL       | 2,063,488        | 2,020,611  | 1,980,321  | 1,978,030  | 2,005,476  | 1,638,480  | 1,550,694  | 1,629,699  | 1,603,555                     | 1,571,285  | 1,307,014  | 1,058,755  | 1,318,759  | 1,323,343  | 1,307,440  |