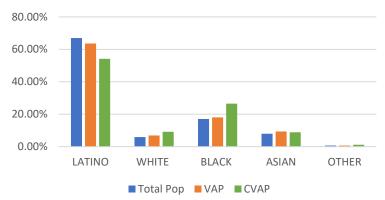

| 252,297 | 60.69%                        | 208,008                                                              | 10.08%                                                       | 53,333                                                                        | 2.58%                                                                                             | 517,245                                                                                                            | 25.07%                                                                                                                                  |
|---------|-------------------------------|----------------------------------------------------------------------|--------------------------------------------------------------|-------------------------------------------------------------------------------|---------------------------------------------------------------------------------------------------|--------------------------------------------------------------------------------------------------------------------|-----------------------------------------------------------------------------------------------------------------------------------------|
| 352,459 | 66.93%                        | 120,365                                                              | 5.96%                                                        | 344,560                                                                       | 17.05%                                                                                            | 161,160                                                                                                            | 7.98%                                                                                                                                   |
| 735,663 | 37.15%                        | 858,787                                                              | 43.37%                                                       | 88,259                                                                        | 4.46%                                                                                             | 248,437                                                                                                            | 12.55%                                                                                                                                  |
| 663,363 | 33.54%                        | 689,097                                                              | 34.84%                                                       | 200,131                                                                       | 10.12%                                                                                            | 352,933                                                                                                            | 17.84%                                                                                                                                  |
| 817,921 | 40.78%                        | 689,684                                                              | 34.39%                                                       | 136,548                                                                       | 6.81%                                                                                             | 308,317                                                                                                            | 15.37%                                                                                                                                  |
|         | 352,459<br>735,663<br>663,363 | 352,459     66.93%       735,663     37.15%       663,363     33.54% | 352,45966.93%120,365735,66337.15%858,787663,36333.54%689,097 | 352,45966.93%120,3655.96%735,66337.15%858,78743.37%663,36333.54%689,09734.84% | 352,45966.93%120,3655.96%344,560735,66337.15%858,78743.37%88,259663,36333.54%689,09734.84%200,131 | 352,45966.93%120,3655.96%344,56017.05%735,66337.15%858,78743.37%88,2594.46%663,36333.54%689,09734.84%200,13110.12% | 352,45966.93%120,3655.96%344,56017.05%161,160735,66337.15%858,78743.37%88,2594.46%248,437663,36333.54%689,09734.84%200,13110.12%352,933 |

### CENSUS 2020 POPULATION AND CITIZEN VOTING AGE POPULATION

| TOTAL POPUL | TOTAL POPULATION |            |            | VOTING AG  | E POPULAT  | ION        |            |            | CITIZEN VOTING AGE POPULATION |            |            |            |            |            |            |
|-------------|------------------|------------|------------|------------|------------|------------|------------|------------|-------------------------------|------------|------------|------------|------------|------------|------------|
|             | District 1       | District 2 | District 3 | District 4 | District 5 | District 1 | District 2 | District 3 | District 4                    | District 5 | District 1 | District 2 | District 3 | District 4 | District 5 |
| LATINO      | 1,252,297        | 1,352,459  | 735,663    | 663,363    | 817,921    | 946,447    | 986,335    | 560,137    | 493,207                       | 593,569    | 719,516    | 573,312    | 377,887    | 347,284    | 433,769    |
| LATINO %    | 60.69%           | 66.93%     | 37.15%     | 33.54%     | 40.78%     | 57.76%     | 63.61%     | 34.37%     | 30.76%                        | 37.78%     | 55.05%     | 54.15%     | 28.65%     | 26.24%     | 33.18%     |
| WHITE       | 208,008          | 120,365    | 858,787    | 689,097    | 689,684    | 185,941    | 107,253    | 745,985    | 602,591                       | 586,357    | 197,233    | 97,292     | 701,635    | 573,670    | 573,850    |
| WHITE%      | 10.08%           | 5.96%      | 43.37%     | 34.84%     | 34.39%     | 11.35%     | 6.92%      | 45.77%     | 37.58%                        | 37.32%     | 15.09%     | 9.19%      | 53.20%     | 43.35%     | 43.89%     |
| BLACK       | 53,333           | 344,560    | 88,259     | 200,131    | 136,548    | 44,623     | 280,189    | 74,903     | 162,365                       | 104,300    | 44,036     | 281,285    | 68,245     | 158,637    | 97,938     |
| BLACK %     | 2.58%            | 17.05%     | 4.46%      | 10.12%     | 6.81%      | 2.72%      | 18.07%     | 4.60%      | 10.13%                        | 6.64%      | 3.37%      | 26.57%     | 5.17%      | 11.99%     | 7.49%      |
| AIAN        | 7,825            | 5,208      | 9,556      | 12,395     | 14,275     | 6,703      | 4,243      | 8,236      | 10,719                        | 11,993     | N/A        | N/A        | N/A        | N/A        | N/A        |
| AIAN %      | 0.38%            | 0.26%      | 0.48%      | 0.63%      | 0.71%      | 0.41%      | 0.27%      | 0.51%      | 0.67%                         | 0.76%      | N/A        | N/A        | N/A        | N/A        | N/A        |
| ASIAN       | 517,245          | 161,160    | 248,437    | 352,933    | 308,317    | 436,751    | 145,163    | 210,530    | 289,345                       | 246,854    | 332,694    | 93,850     | 156,035    | 216,959    | 182,231    |
| ASIAN %     | 25.07%           | 7.98%      | 12.55%     | 17.84%     | 15.37%     | 26.66%     | 9.36%      | 12.92%     | 18.04%                        | 15.71%     | 25.45%     | 8.86%      | 11.83%     | 16.39%     | 13.94%     |
| HAWAIIAN    | 3,453            | 3,855      | 2,789      | 12,350     | 3,192      | 2,785      | 2,994      | 2,228      | 9,727                         | 2,539      | N/A        | N/A        | N/A        | N/A        | N/A        |
| HAWAIIAN %  | 0.17%            | 0.19%      | 0.14%      | 0.62%      | 0.16%      | 0.17%      | 0.19%      | 0.14%      | 0.61%                         | 0.16%      | N/A        | N/A        | N/A        | N/A        | N/A        |
| OTHER       | 11,960           | 14,737     | 24,436     | 26,832     | 20,494     | 8,518      | 10,386     | 18,776     | 20,813                        | 15,216     | 13,535     | 13,016     | 14,957     | 26,793     | 19,652     |
| OTHER %     | 0.58%            | 0.73%      | 1.23%      | 1.36%      | 1.02%      | 0.52%      | 0.67%      | 1.15%      | 1.30%                         | 0.97%      | 1.04%      | 1.23%      | 1.13%      | 2.02%      | 1.50%      |
| 2+RACES     | 9,367            | 18,267     | 12,394     | 20,929     | 15,045     | 6,712      | 14,131     | 8,904      | 14,788                        | 10,457     | N/A        | N/A        | N/A        | N/A        | N/A        |
| 2+RACES%    | 0.45%            | 0.90%      | 0.63%      | 1.06%      | 0.75%      | 0.41%      | 0.91%      | 0.55%      | 0.92%                         | 0.67%      | N/A        | N/A        | N/A        | N/A        | N/A        |
| TOTAL       | 2,063,488        | 2,020,611  | 1,980,321  | 1,978,030  | 2,005,476  | 1,638,480  | 1,550,694  | 1,629,699  | 1,603,555                     | 1,571,285  | 1,307,014  | 1,058,755  | 1,318,759  | 1,323,343  | 1,307,440  |